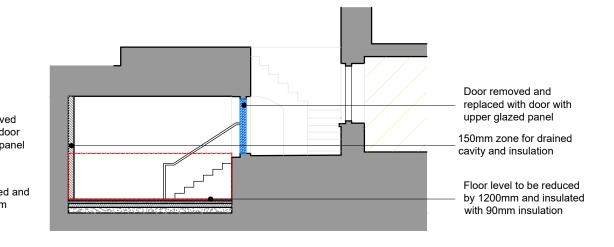

| 150mm zone for drained cavity and insulation  Door removed and replaced with door with upper glazed panel |
|-----------------------------------------------------------------------------------------------------------|
| Floor level to be reduced<br>by 1200mm and insulated<br>with 90mm insulation                              |