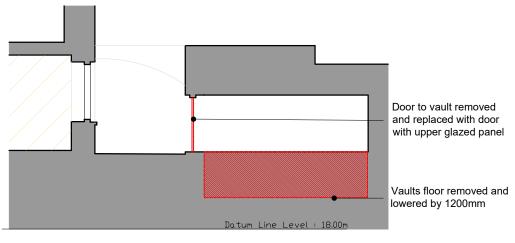

| 150mm zone for drained cavity and insulation  Door removed and replaced with door with upper glazed panel |
|-----------------------------------------------------------------------------------------------------------|
| Floor level to be reduced<br>by 1200mm and insulated<br>with 90mm insulation                              |