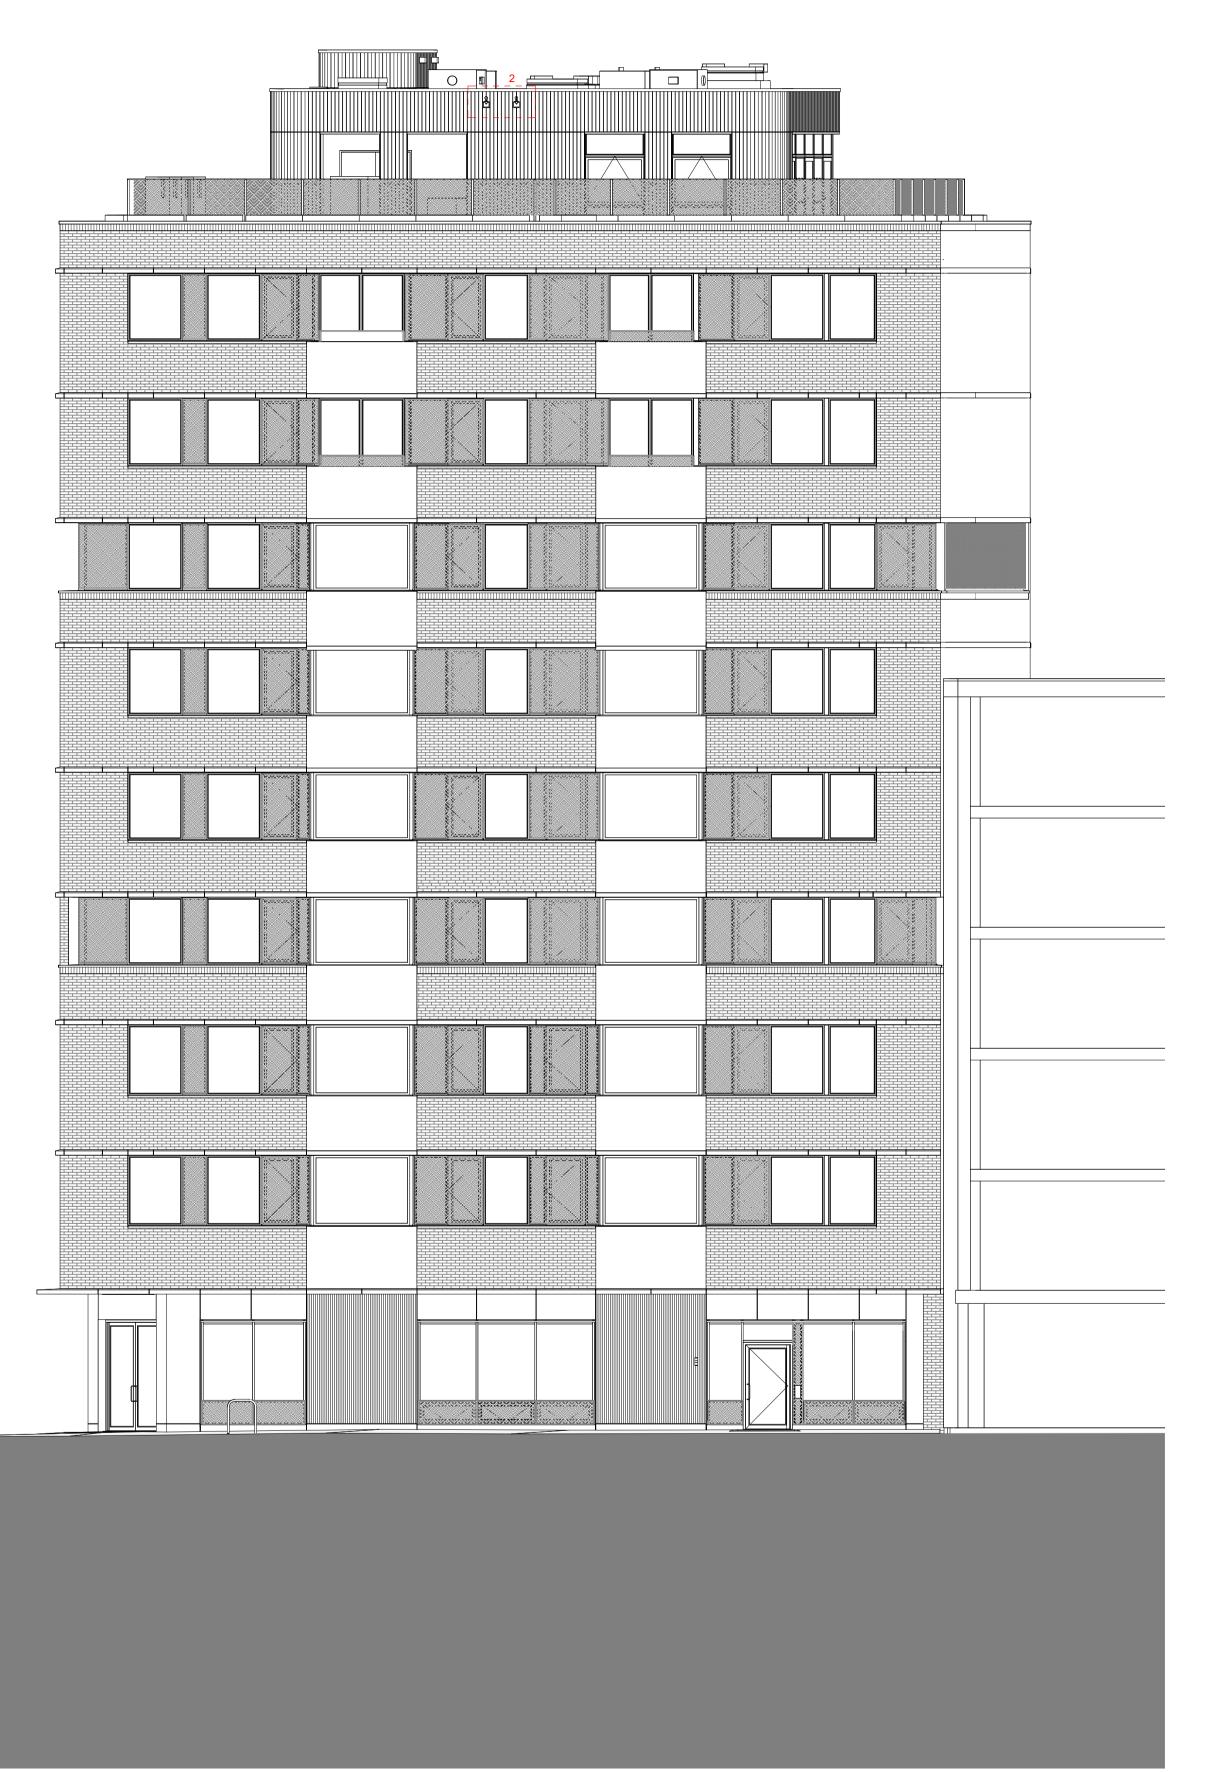

1 ELEVATION\_ NORTH EAST (1-100)
1:100

2 ELEVATION\_SOUTH WEST (1-100)
1:100

1-Sparrow Terrace 1SP - Schwegler x2

2-Nest Box 2HW - Schwegler

Please refer to the Preliminary Ecological Appraisal (PJC ref: 4195E/19) and BAL-XX-XX-DR-A-07-0011 for more information.

Visual Scale 1:100