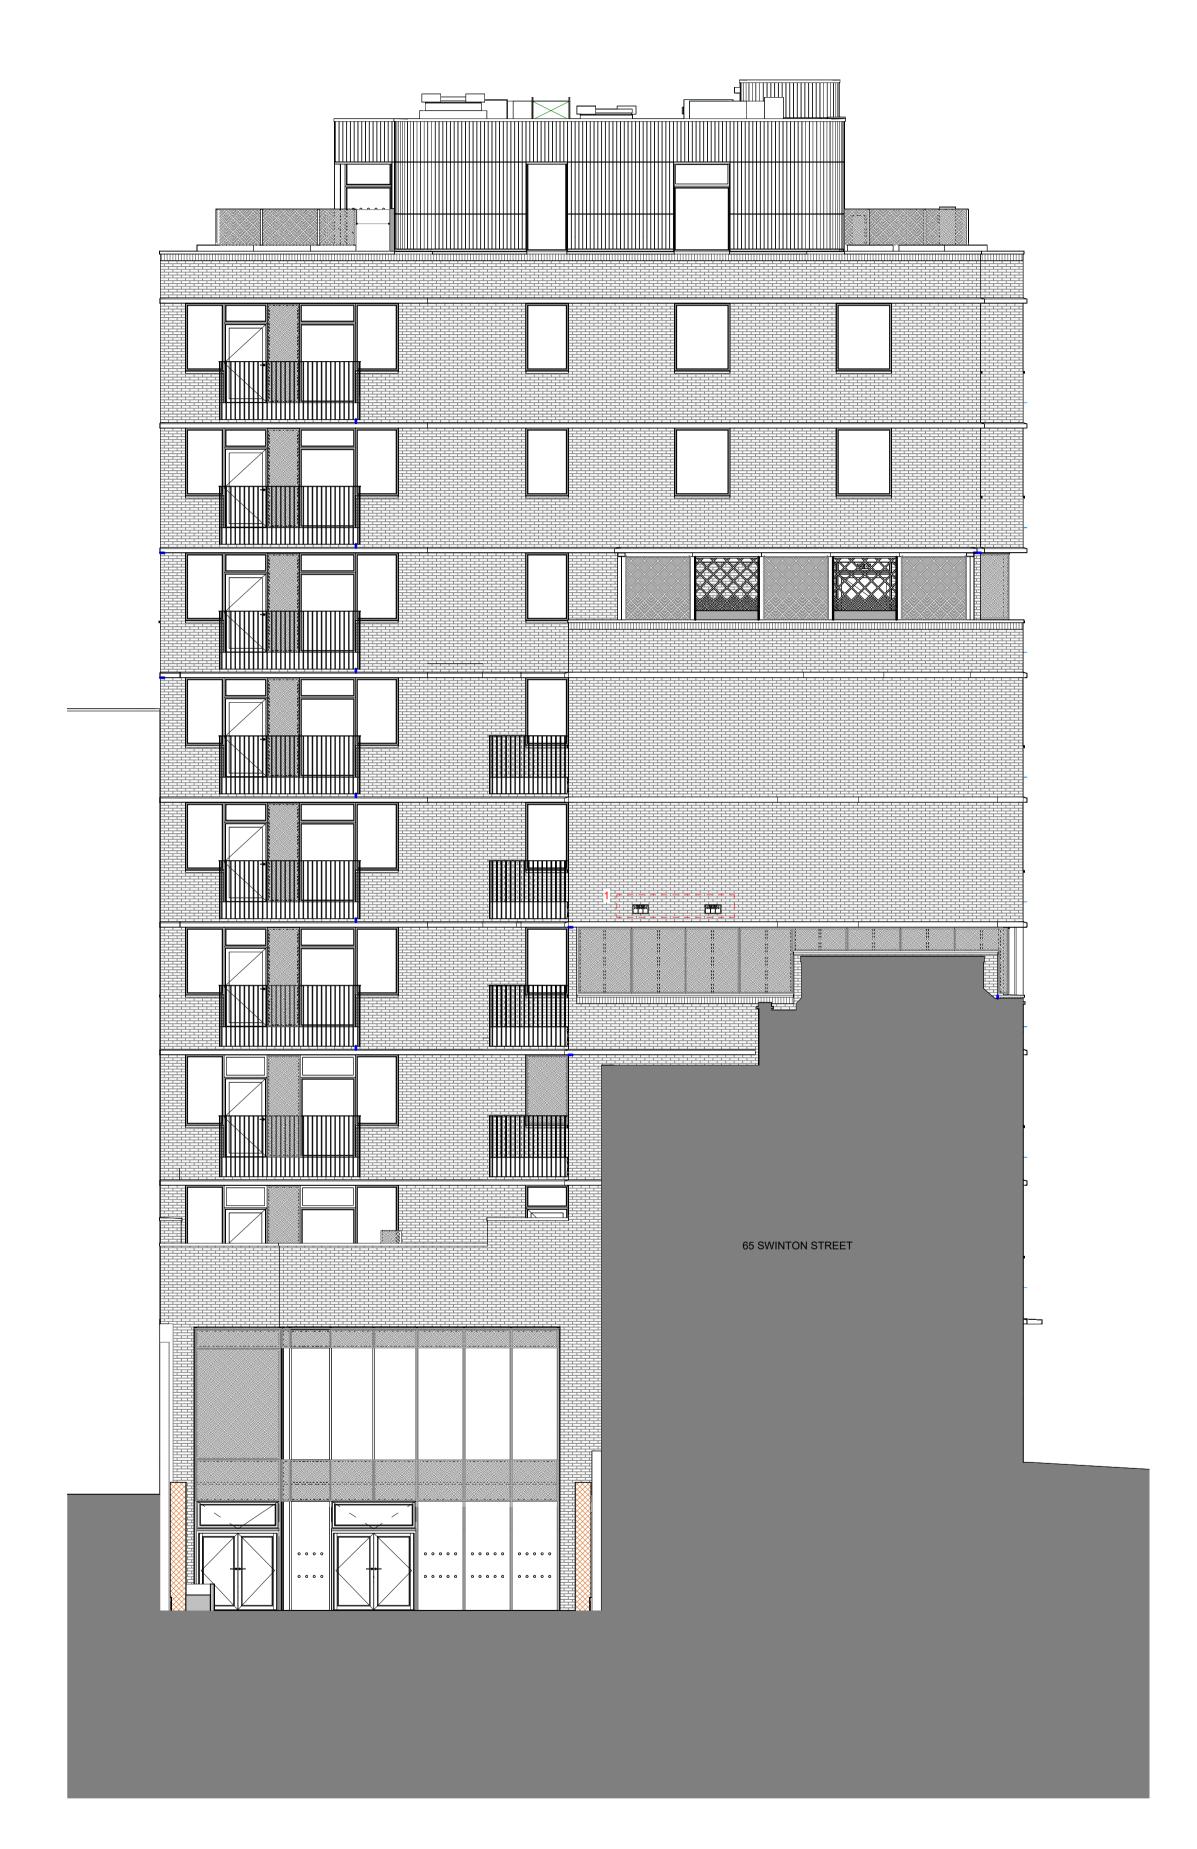

1 ELEVATION\_ NORTH EAST (1-100)
1:100

2 ELEVATION\_SOUTH WEST (1-100)
1:100

1-Sparrow Terrace 1SP - Schwegler x2

2-Nest Box 2HW - Schwegler

Please refer to the Preliminary Ecological Appraisal (PJC ref: 4195E/19) and BAL-XX-XX-DR-A-07-0011 for more information.

Visual Scale 1:100