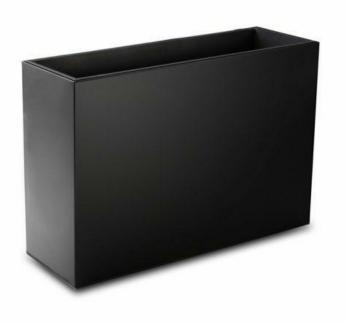

## Trough Planter(s):

Width: 250mm Length: Height: 800mm 600mm

| Project: PaStation Outdoor Seating | Client: PaStation 76 Tottenham Court Road                                     | Scale:          | Title: Chairs, Tables & Planters Specification |                |
|------------------------------------|-------------------------------------------------------------------------------|-----------------|------------------------------------------------|----------------|
|                                    |                                                                               | Date: 12/12/18  |                                                |                |
| _ARQUINAUF                         | 14 Ermine Mews, Laburnum Street<br>London, E2 8BF, UK<br>Office@Arquinaut.com | Drawn By: GdR   | Project No: 0075                               | Sheet No: A120 |
|                                    |                                                                               | Checked By: GdR | Rev. Date:                                     | Revision:      |