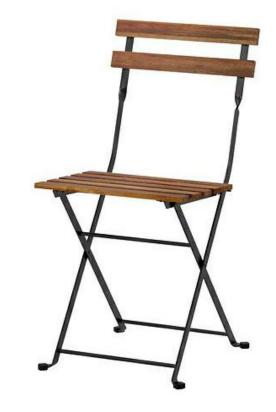

## Chair(s):

Width: 390mm Depth: Height: 400mm

450mm / 790mm



## Table(s):

Width: 540mm Depth: Height: 550mm 700mm



## Trough Planter(s):

Width: 250mm Length: Height: 800mm 600mm



| Project: PaStation Outdoor Seating | Client: PaStation 76 Tottenham Court Road                                     | Scale:          | Title: Chairs, Tables & Planters Specification |                |
|------------------------------------|-------------------------------------------------------------------------------|-----------------|------------------------------------------------|----------------|
|                                    |                                                                               | Date: 12/12/18  |                                                |                |
| _ARQUINAUF                         | 14 Ermine Mews, Laburnum S