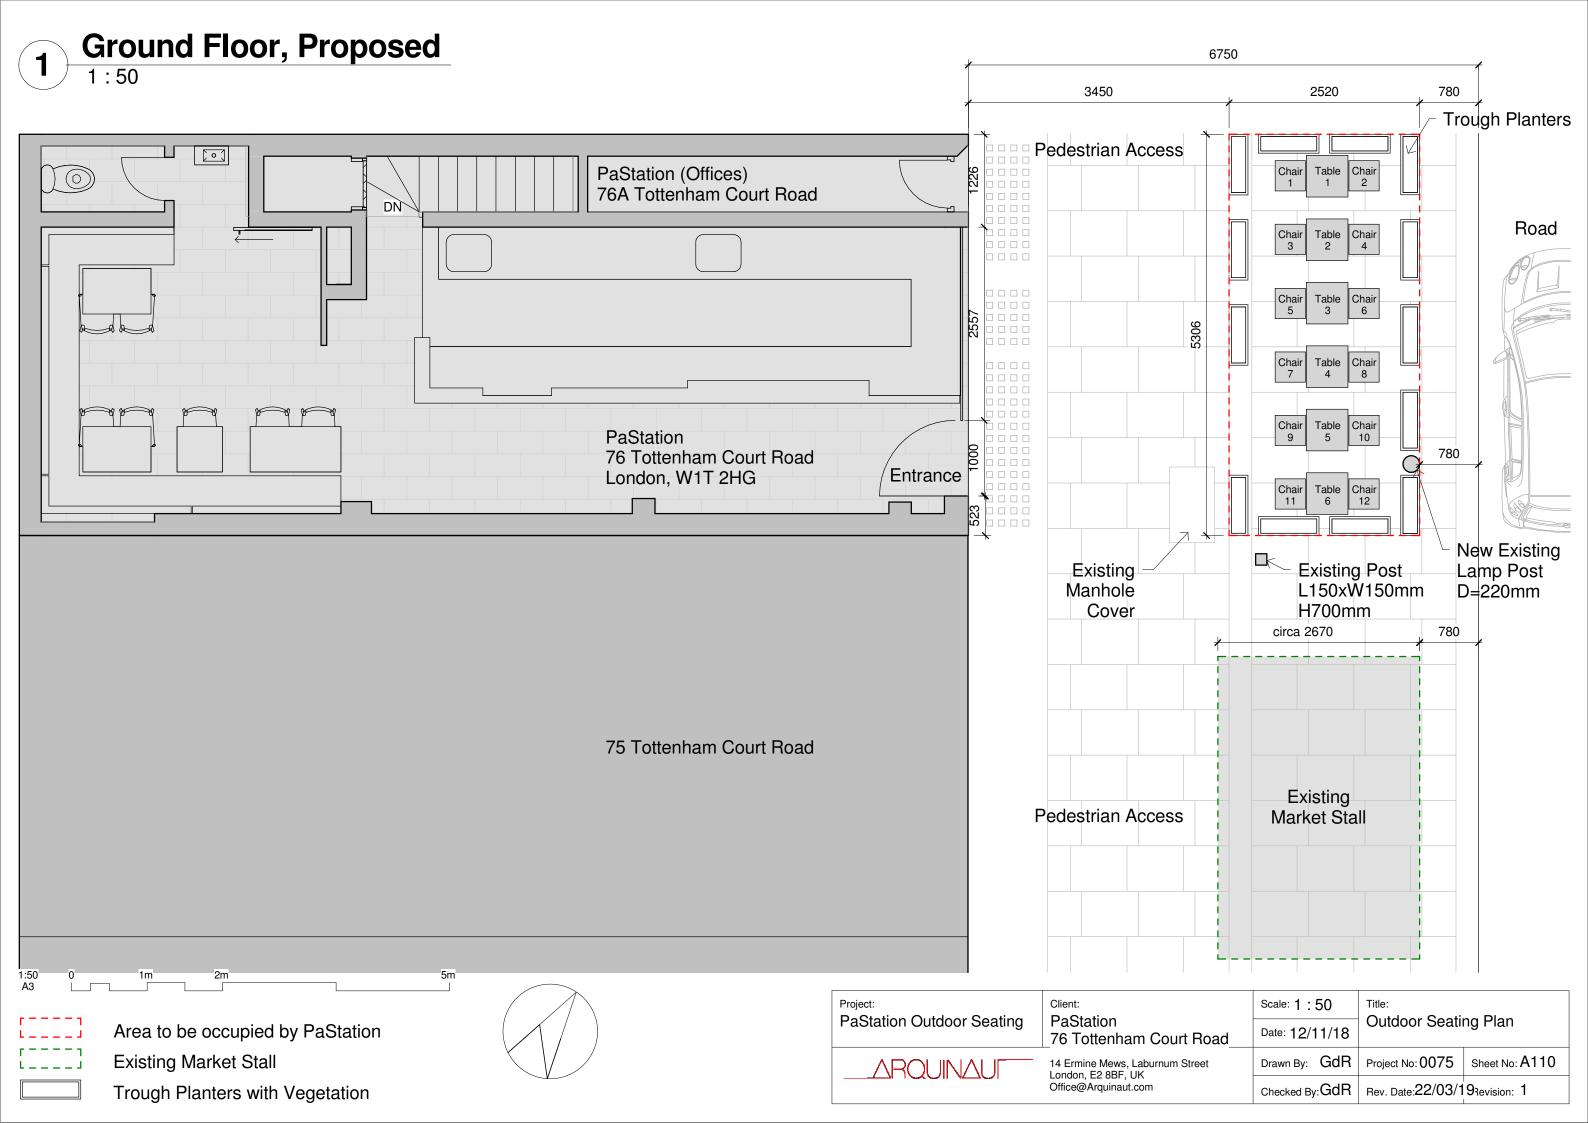

## Chair(s):

Width: 390mm Depth: Height: 400mm

450mm / 790mm

## Table(s):

Width: 540mm Depth: Height: 550mm 700mm

## Trough Planter(s):

Width: 250mm Length: Height: 800mm 600mm

| Project: PaStation Outdoor Seating | Client: PaStation 76 Tottenham Court Road                                     | Scale:          | Title: Chairs, Tables & Planters Specification |                |
|------------------------------------|-------------------------------------------------------------------------------|-----------------|------------------------------------------------|----------------|
|                                    |                                                                               | Date: 12/12/18  |                                                |                |
| _ARQUINAUF                         | 14 Ermine Mews, Laburnum Street<br>London, E2 8BF, UK<br>Office@Arquinaut.com | Drawn By: GdR   | Project No: 0075                               | Sheet No: A120 |
|                                    |                                                                               | Checked By: GdR | Rev. Date:                                     | Revision:      |