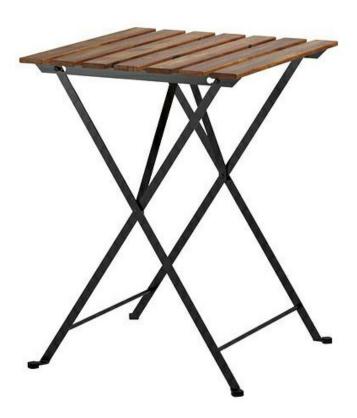

## Chair(s):

Width: 390mm Depth: Height: 400mm

450mm / 790mm



## Table(s):

Width: 540mm Depth: Height: 550mm 700mm



## Trough Planter(s):

Width: 250mm Length: Height: 800mm 600mm



| Project: PaStation Outdoor Seating | Client: PaStation 76 Tottenham Court Road                                     | Scale:          | Title: Chairs, Tables & Planters Specification |                |
|------------------------------------|-------------------------------------------------------------------------------|-----------------|------------------------------------------------|----------------|
|                                    |                                                                               | Date: 12/12/18  |                                                |                |
| _ARQUINAUF                         | 14 Ermine Mews, Laburnum Street<br>London, E2 8BF, UK<br>Office@Arquinaut.com | Dra