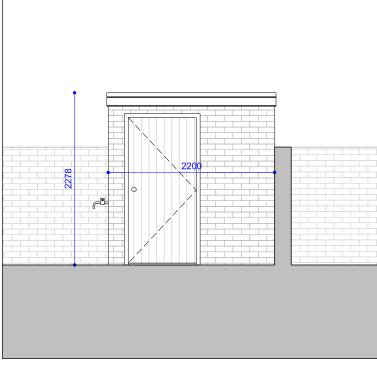

01. Garden Store Front Elevation



02. Garden Store Side Elevation

## **Emil Eve Architects**



51 Regents Studios London, E8 4QN T 07805662839 E info@emileve.co.uk www.emileve.co.uk

GENERAL NOTES: Do not scale from drawings. Errors to be reported immediately to the Architect. To be read in conjuntion with all relevant Architects', Services and Structural Engineers' drawings. All existing site, tree and building information has been compiled from different sources. All dimensions to be checked on site.

P1 21/02/2024 Planning

Rev. Date Description



## 03. Bin Store Front Elevation



04. Bin Store Side (street) Elevation

| <sup>Project</sup><br>43 Oak Village<br>London<br>NW5 4QL | Project number<br>110 |
|-----------------------------------------------------------|--------------