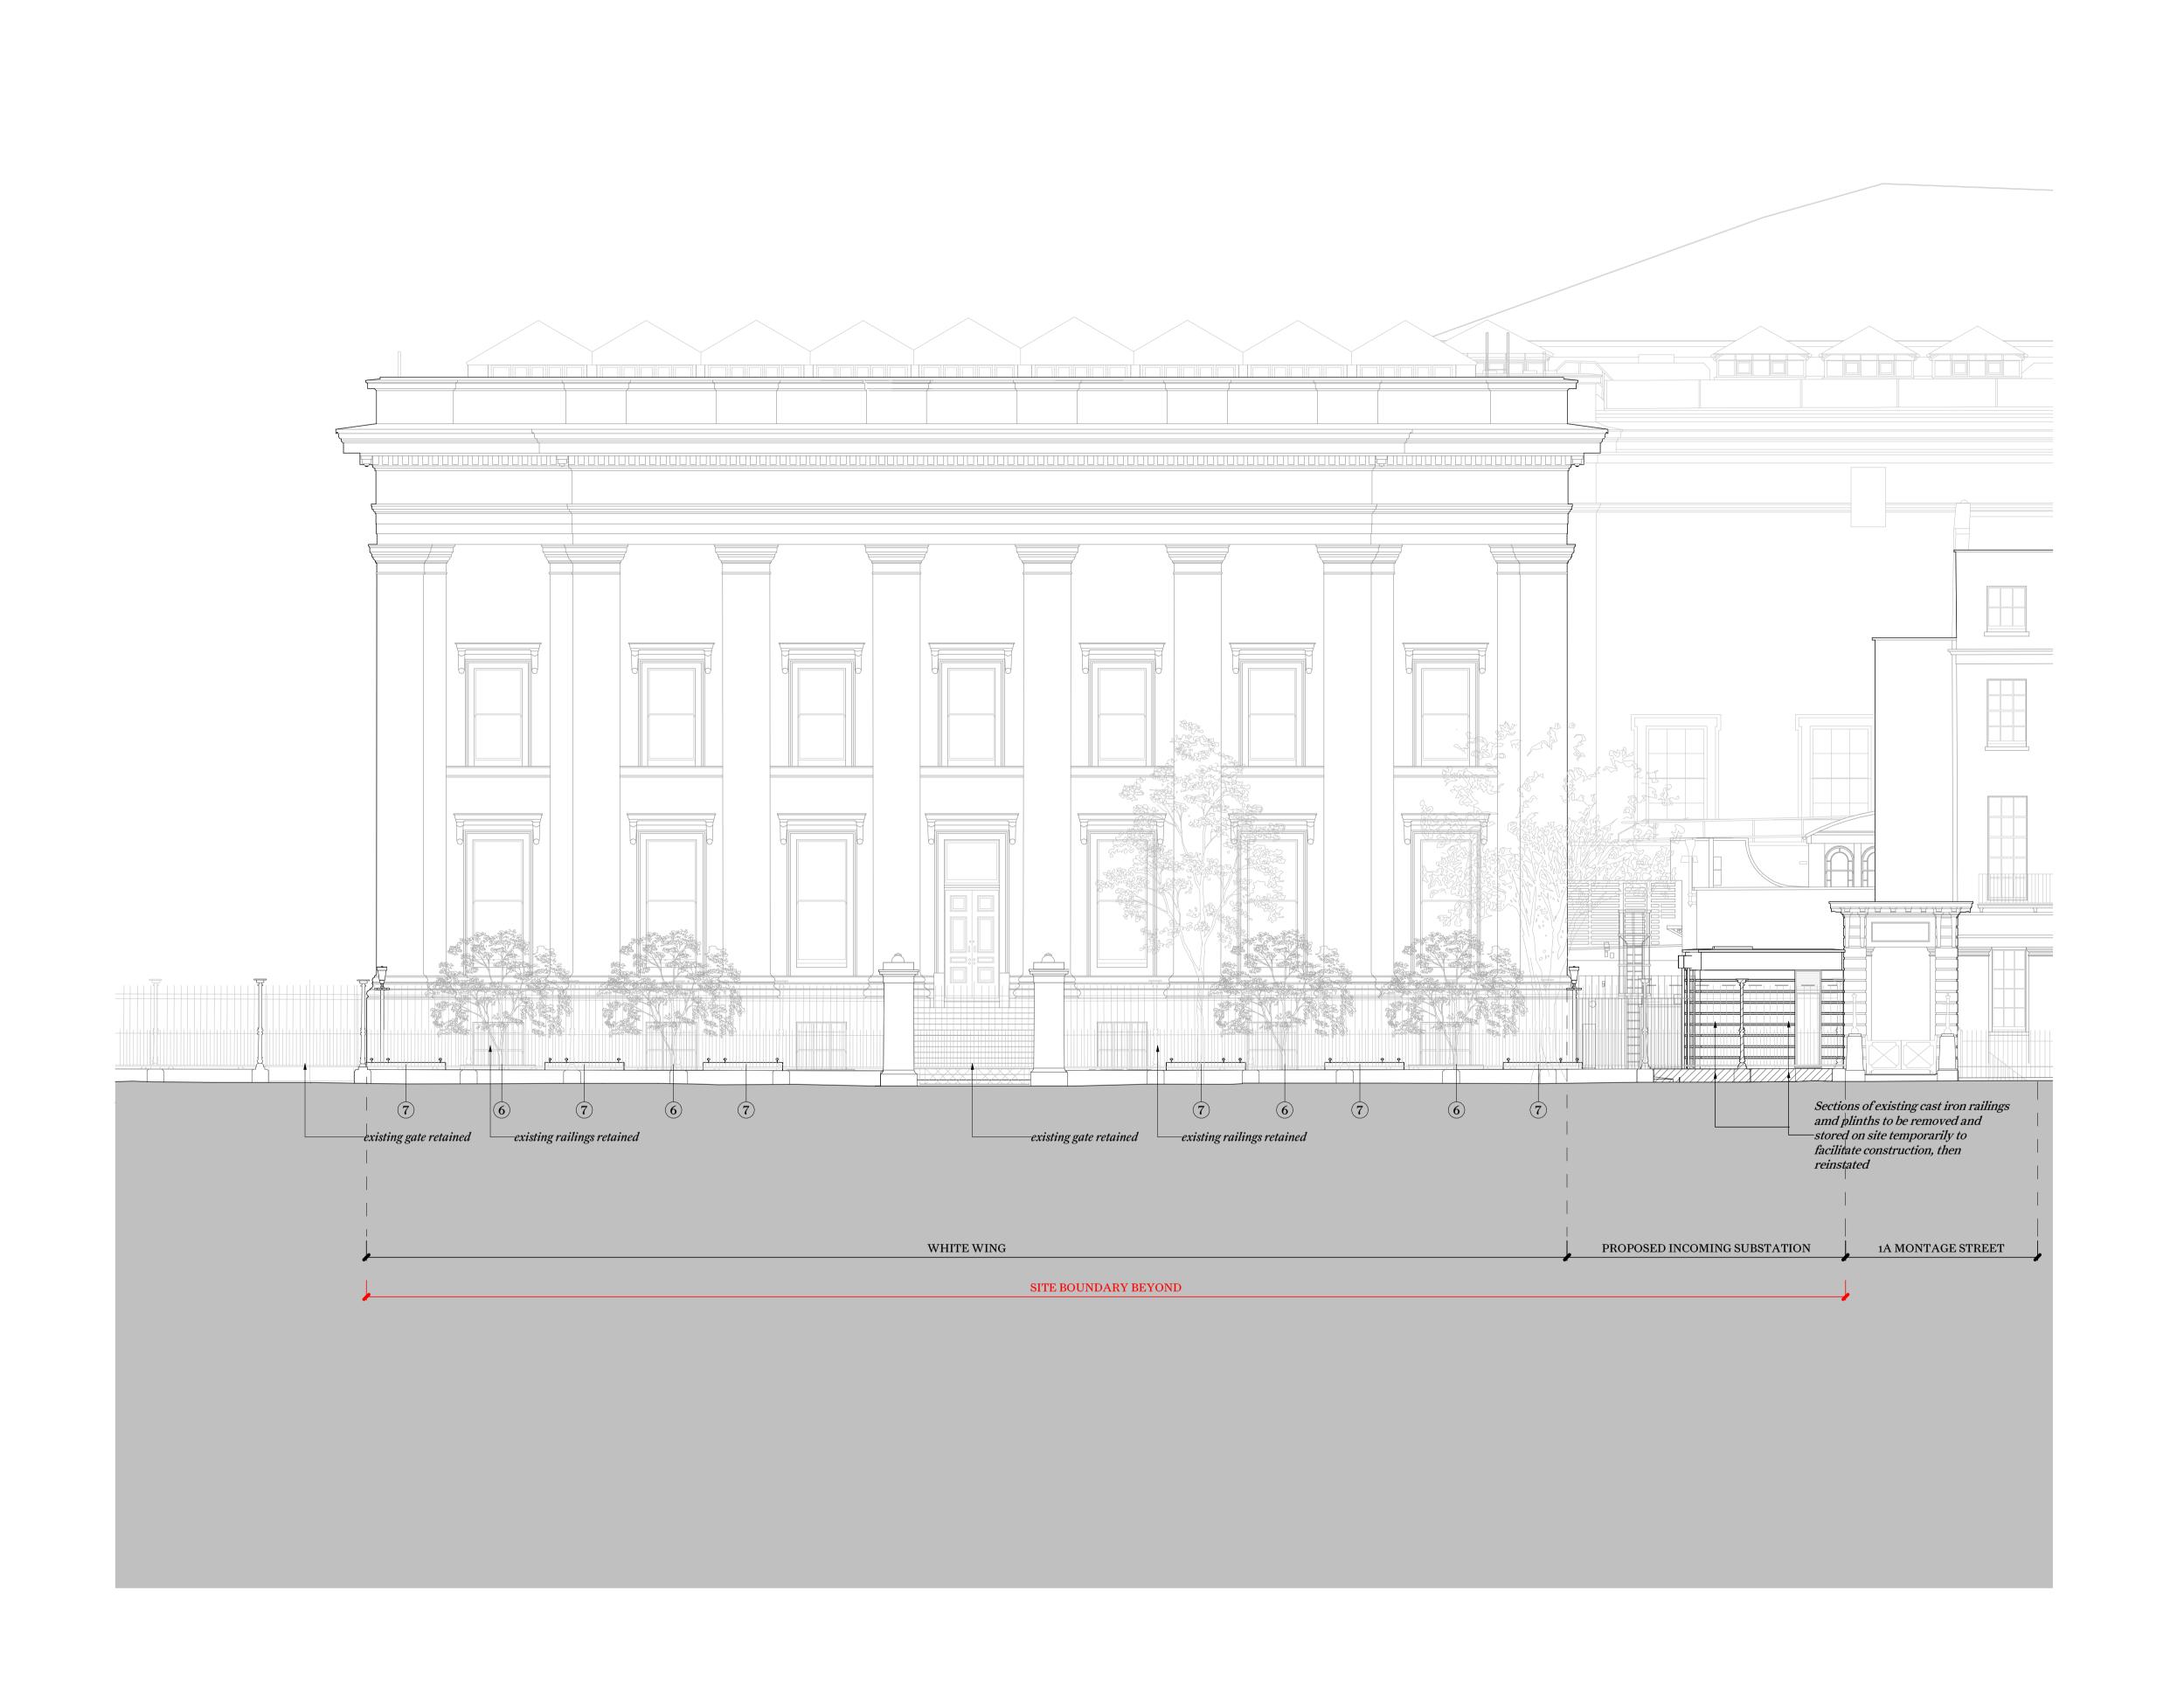

#### Facade Key:

- Rusticated lime render finish on brickwork masonry cavity wall
- 2 PPC Solid steel door with blast/louvred overpanel, colour to match adjacent rendered wall
- 3 PPC Aluminium coping
- (4) PPC Metal railing and gate
- (5) PPC Aluminium rainwater hopper and downpipe
- New trees planted within gravel over topsoil in landscaped garden. Refer to drawing 2174 for further information.
- 7 New stone external bench seating

### Proposed ISS East Elevation B

Drawing Number