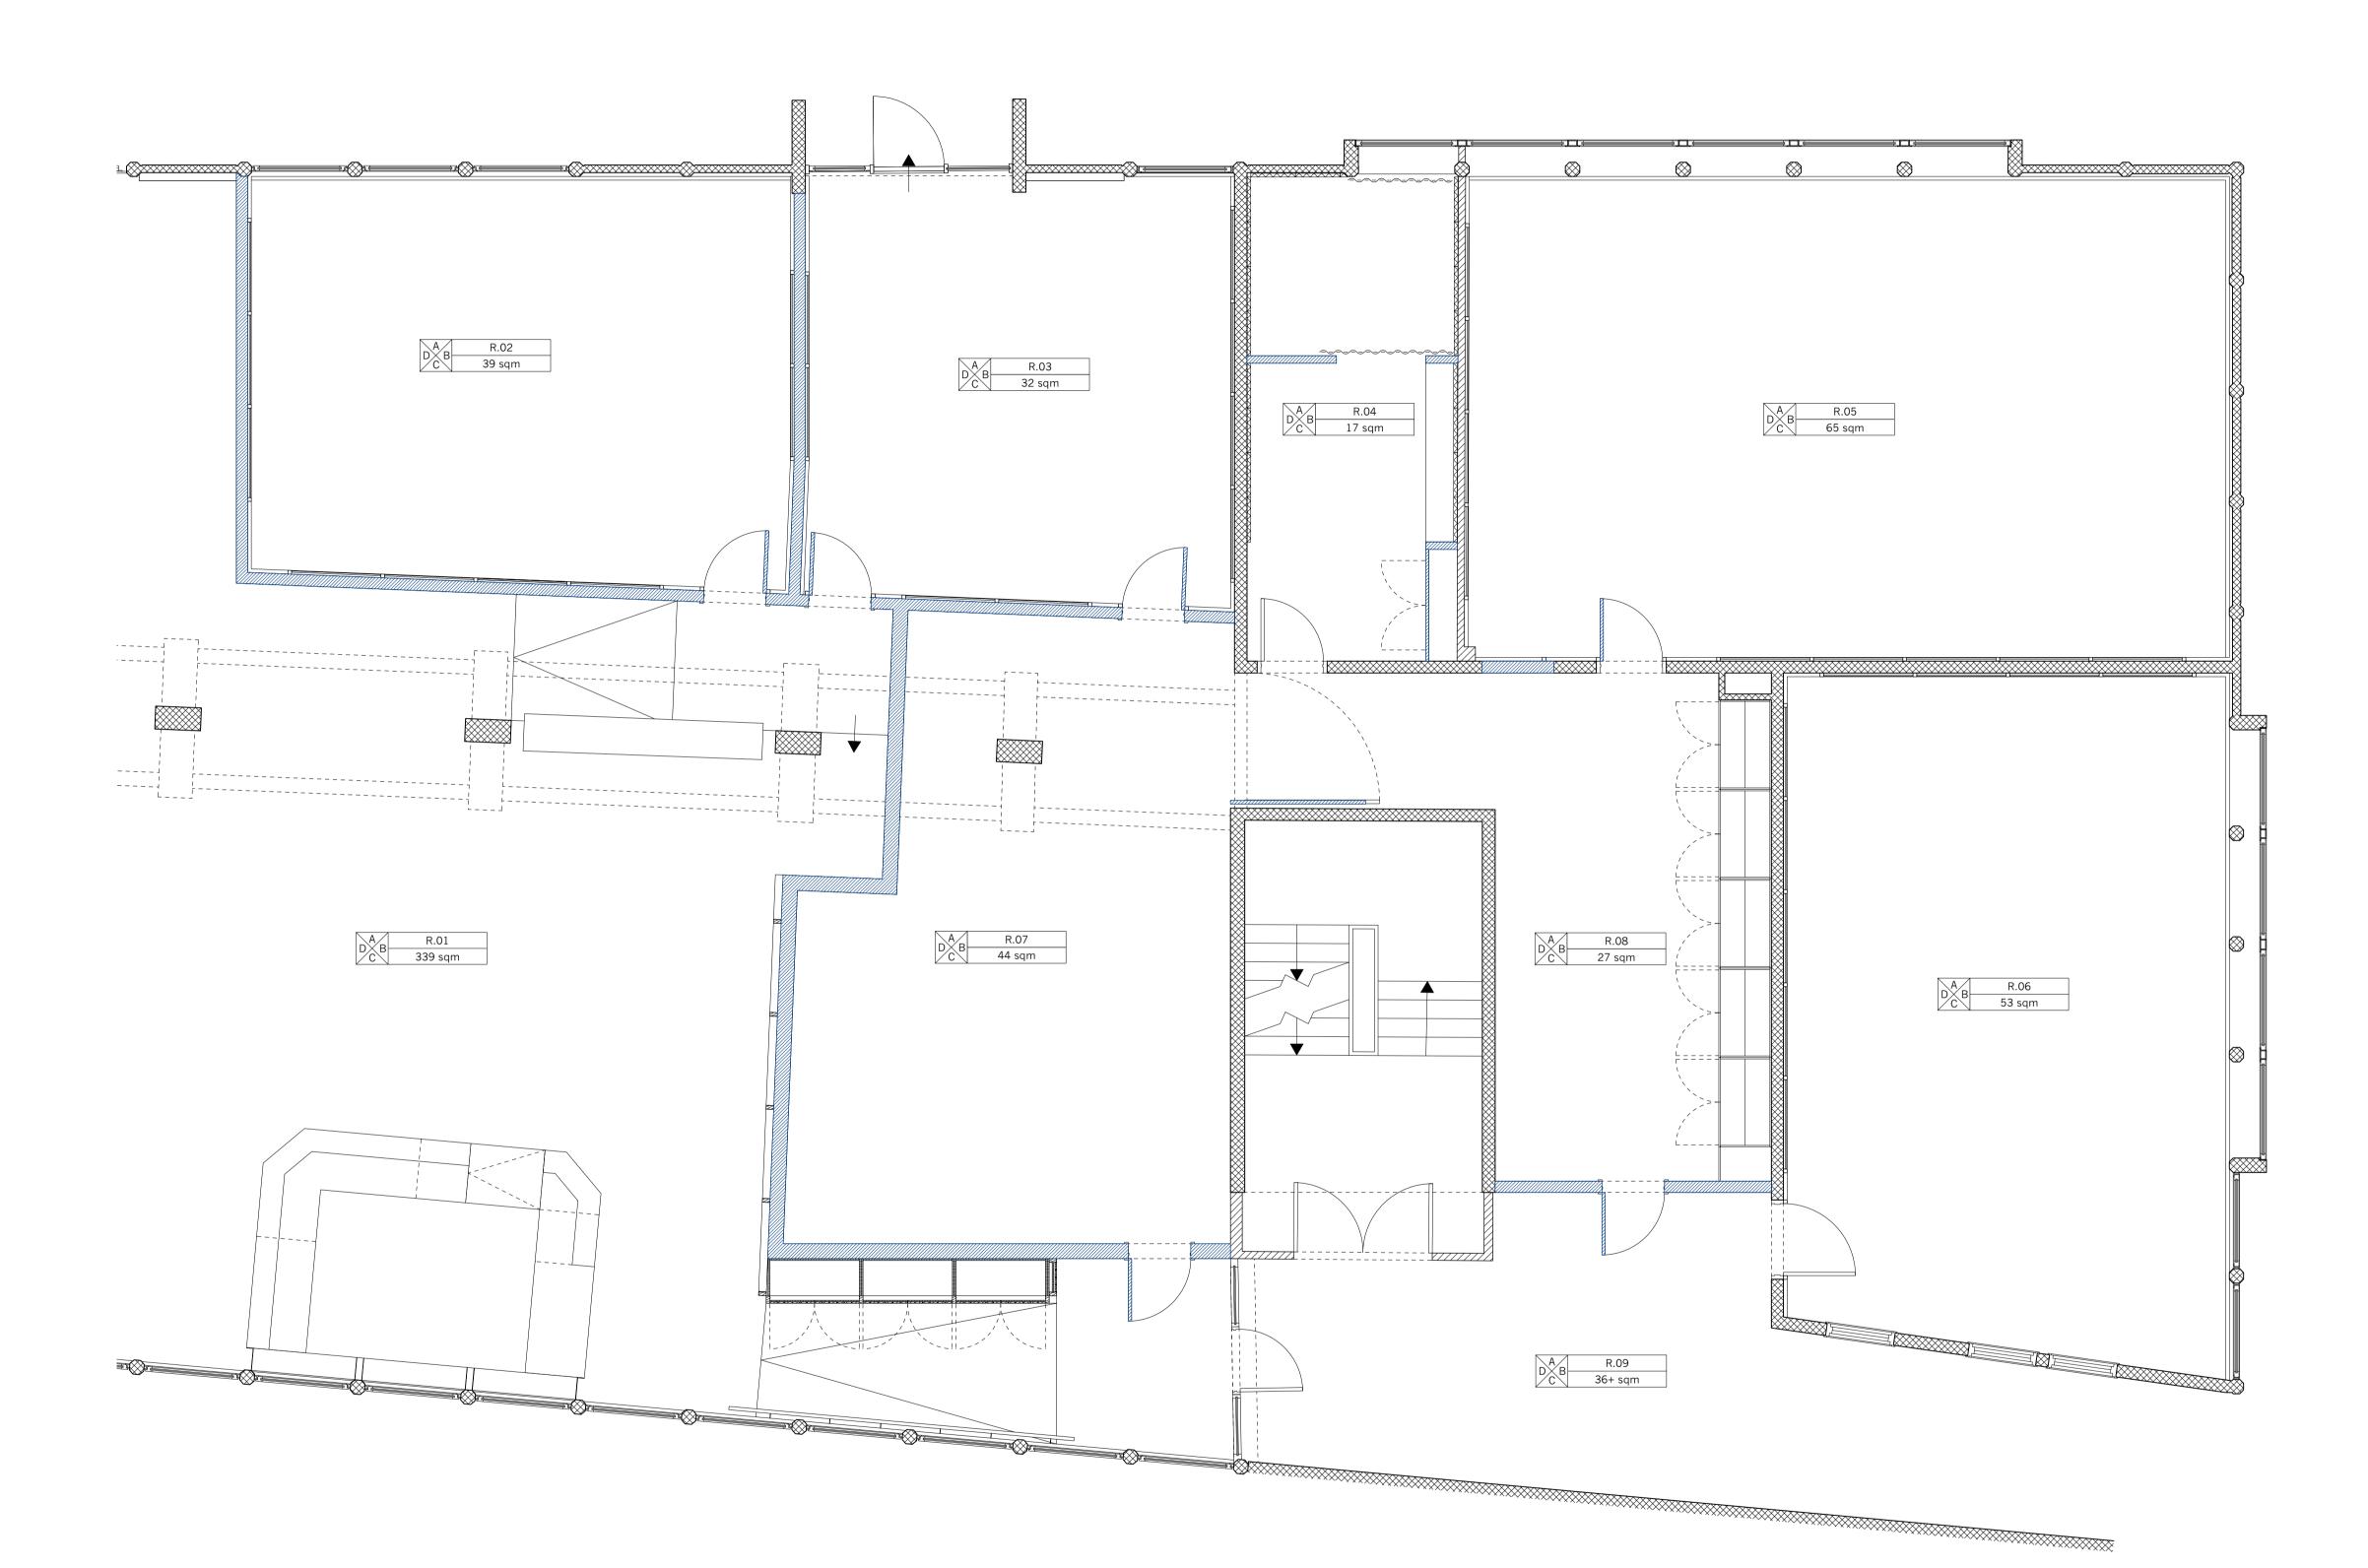

PROPOSED - WALLS AND DOORS

**1:50** 0 500 1000 2000 

Proposed - Walls and Doors

Tel +44 (0)20 8960 1909

www.jonathantuckey.com

58 Milson Road London W14 OLB UK

Scale at A1 Scale at A3 1:50 Drawing No. JTD\_287\_02\_102

Proposed Walls

Existing Solid Wall Construction

Existing Stud Wall Construction