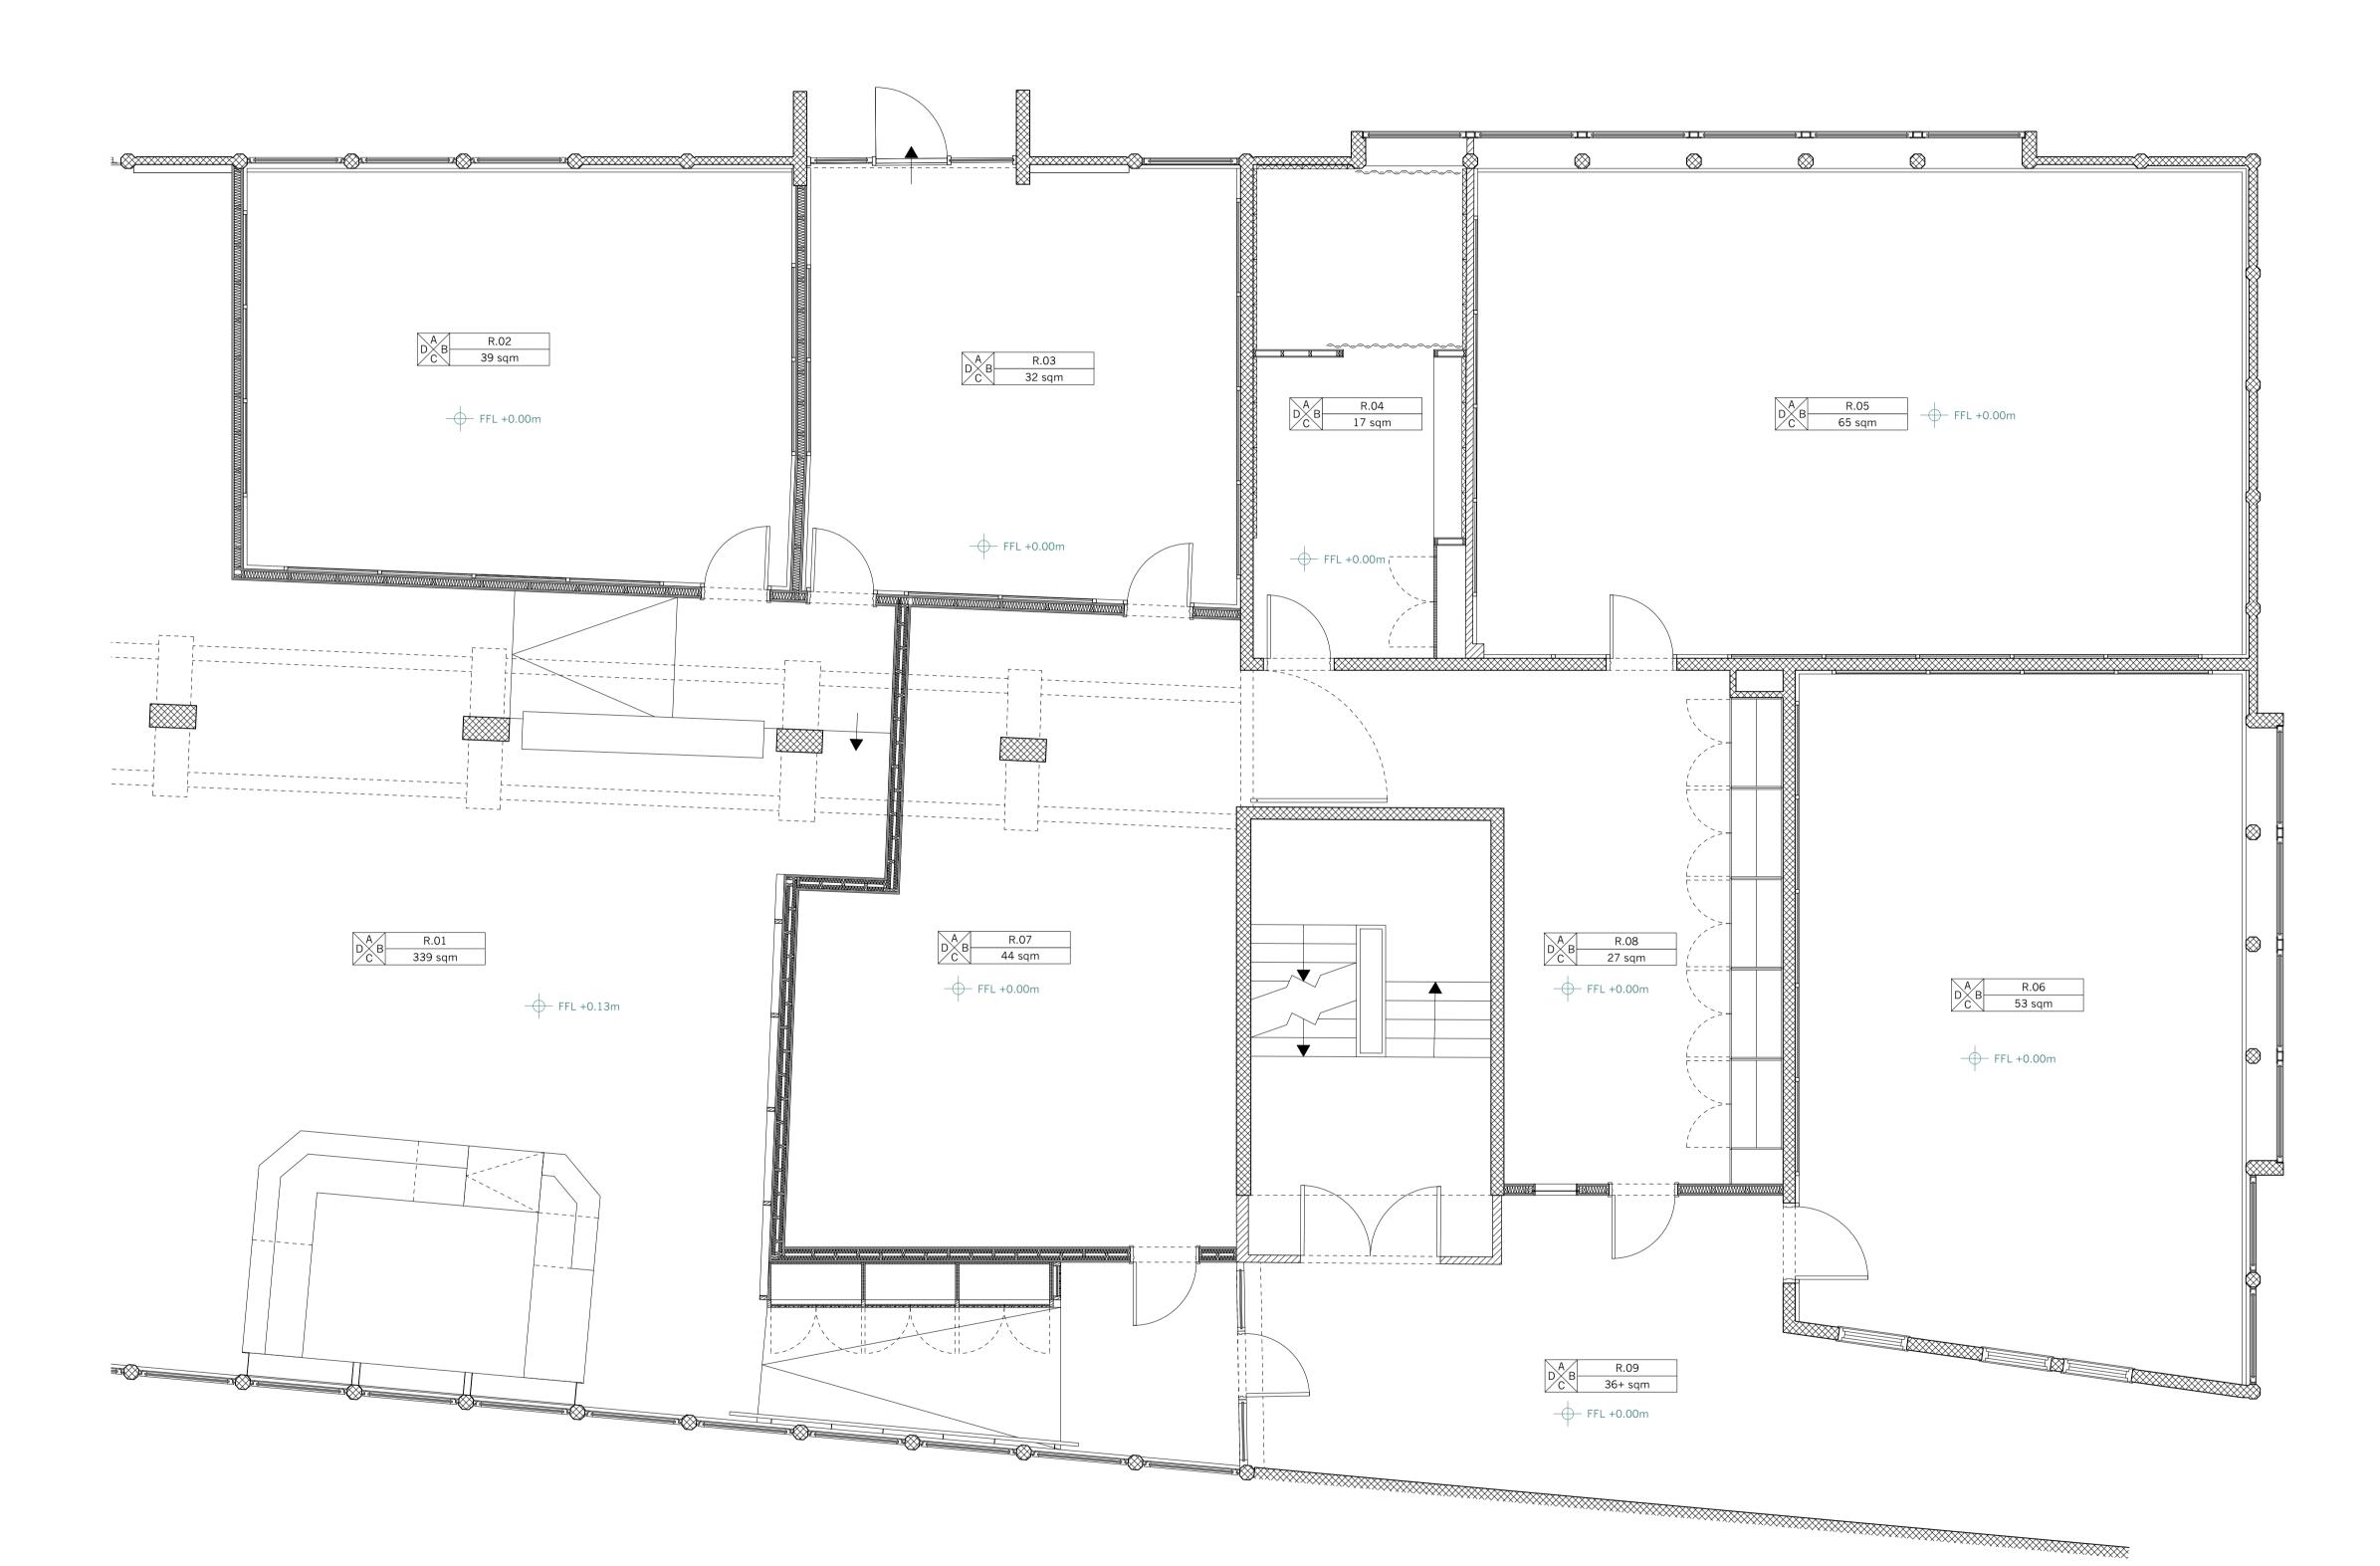

PROPOSED - GA PLAN

 Drawing Scale
 1:50
 0
 500
 1000
 2000
 5000mm

 Paper Scale
 1:1
 0
 10
 20
 30
 40
 50
 60
 70
 80
 90
 100mm
 North

© Copyright:

This drawing is the property of Jonathan Tuckey Design Ltd. Copyright and intellectual property of all information shown is reserved by them. The drawing is issued on the condition that it is not copied either wholly, or in part, without written consent from Jonathan Tuckey Design Ltd, except for planning purposes. Drawings not to be scaled, except for planning purposes. Contractor to work to figurative dimensions only. All dimensions to be checked on site before commencment of work or shop drawings. This drawing is to be read in conjunction with the specification when issued.

| Legend: |                     |
|---------|---------------------|
| R.01    | Library             |
| R.02    | Collaboration Suite |
| R.03    | Editing Suite       |
| R.04    | Sound Lab           |
| R.05    | Classroom ML1       |
| R.06    | Classroom ML2       |
| R.07    | Media Suite         |
| R.08    | Media Suite & Lobby |
| R.09    | Hallway             |