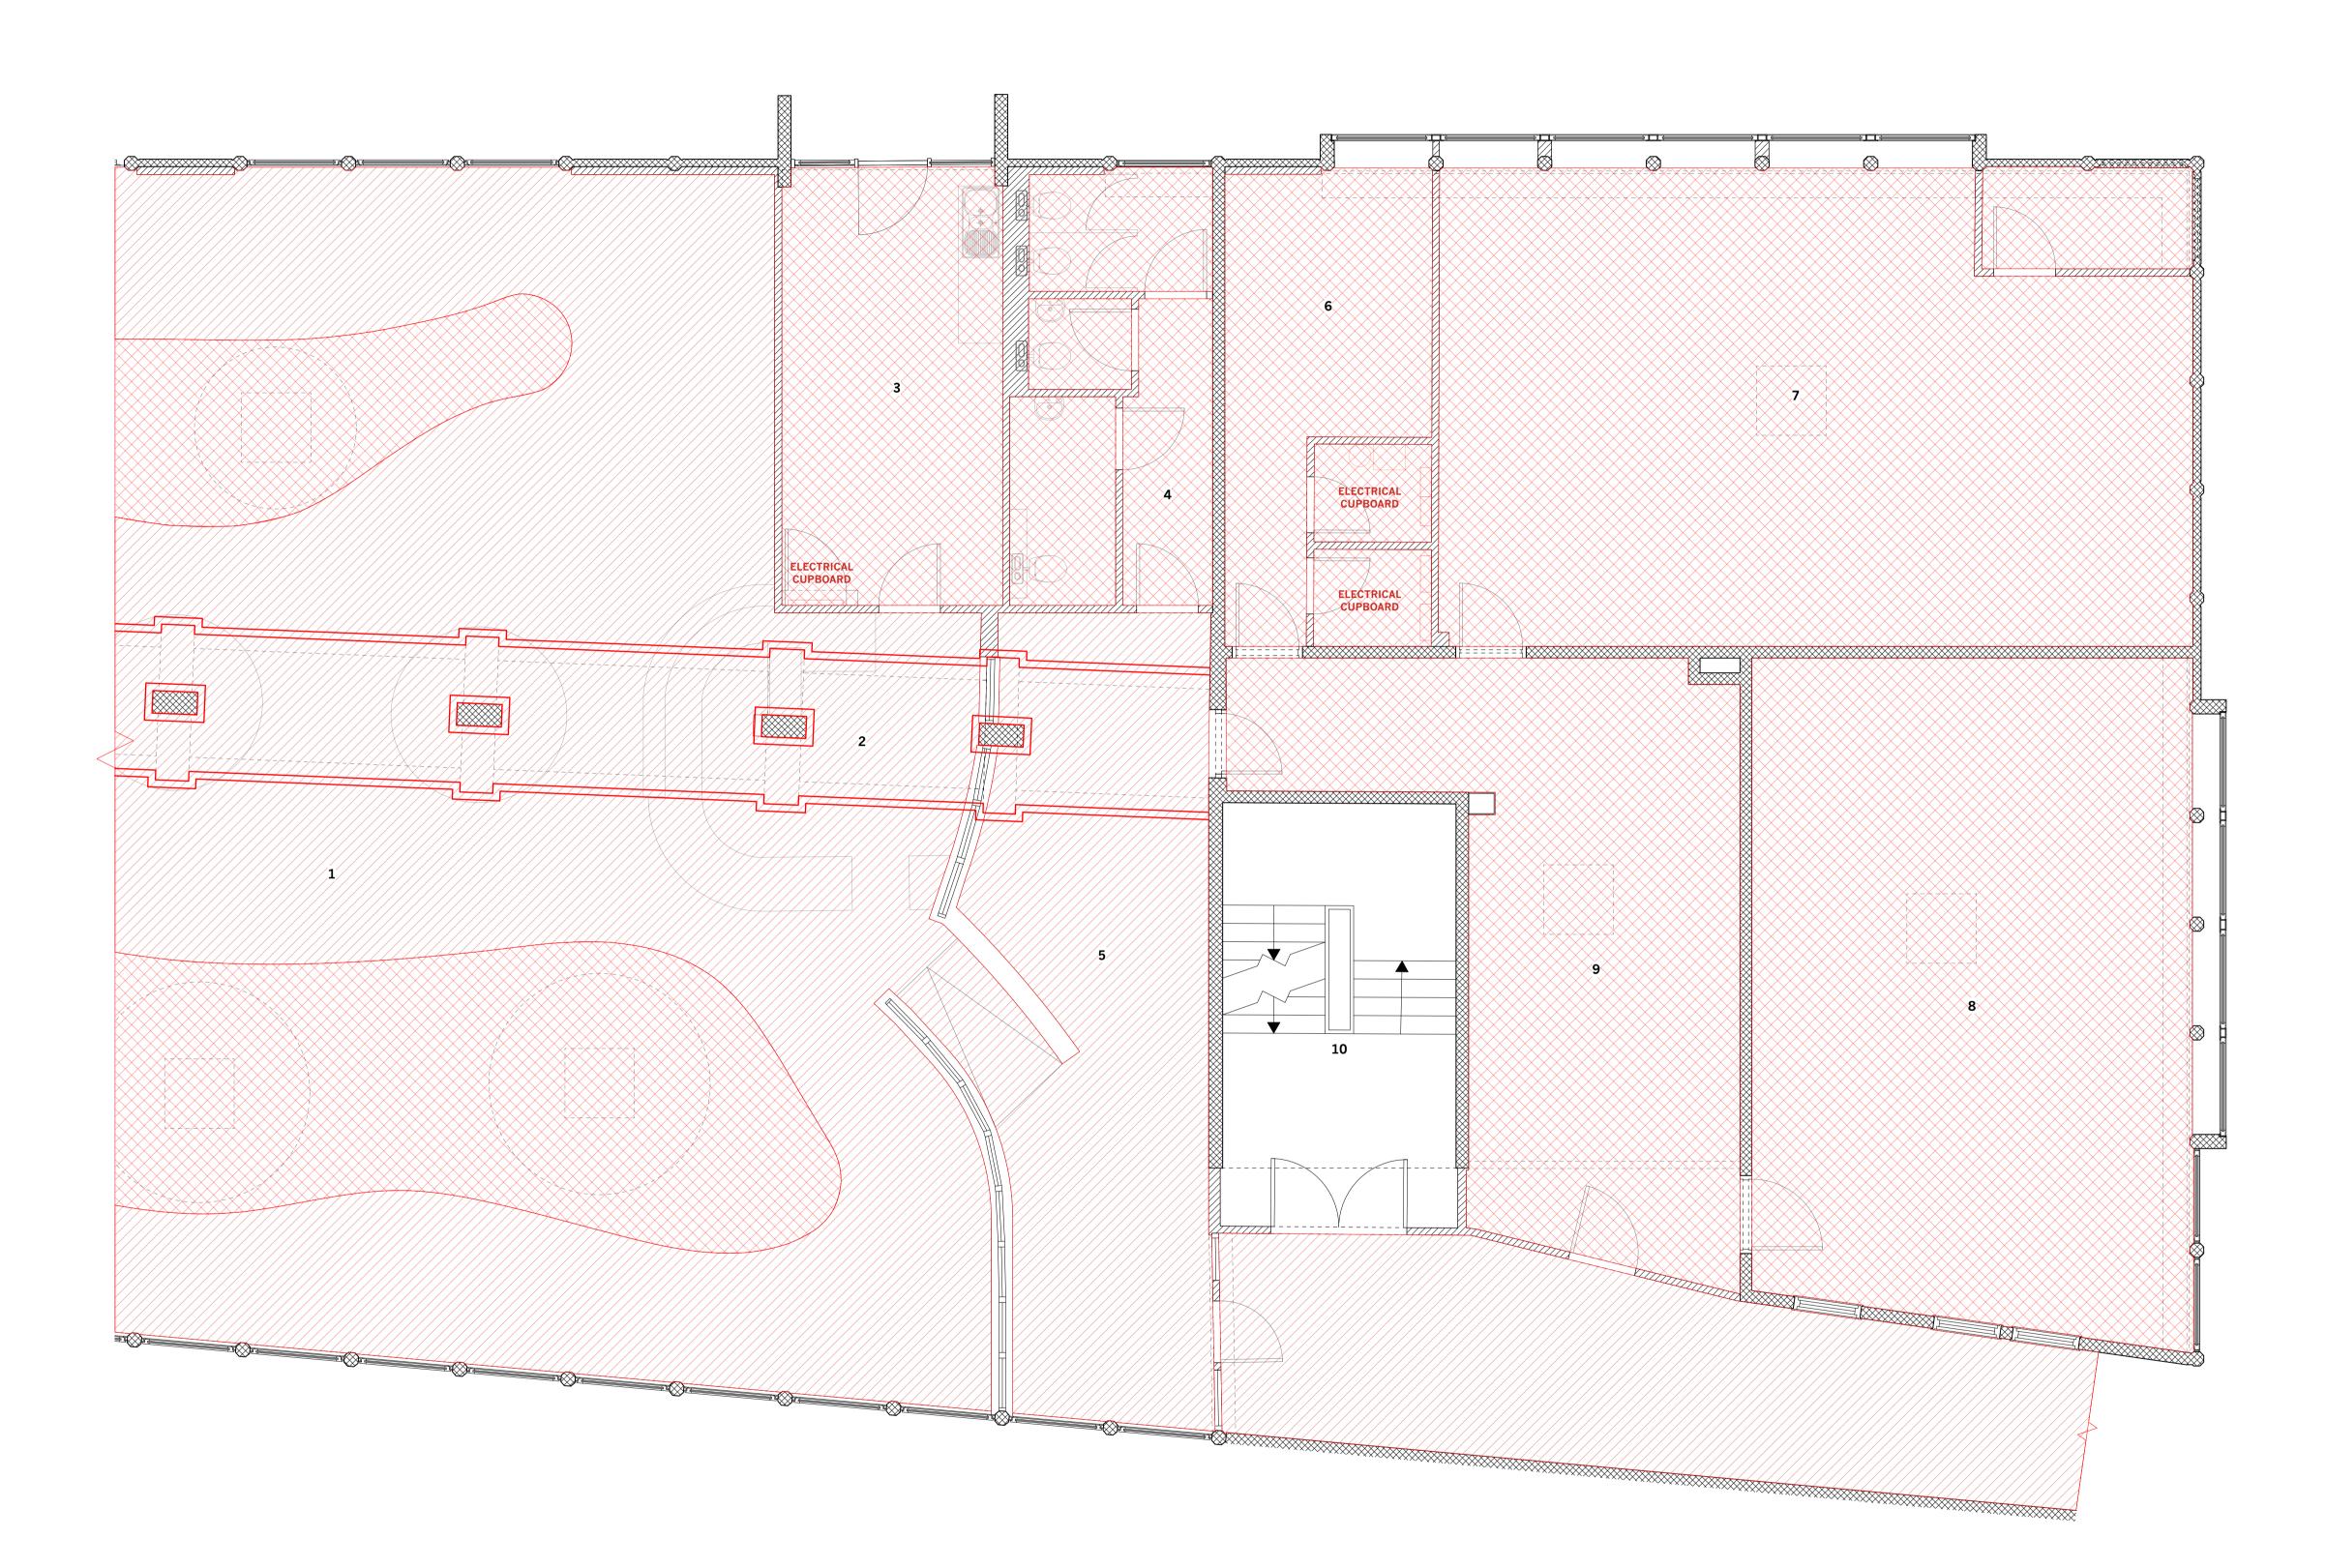

**EXISTING - FINISHES STRIP-OUT PLAN** 

**1:50** 0 500 1000 2000  © Copyright:

This drawing is the property of Jonathan Tuckey Design Ltd. Copyright and intellectual property of all information shown is reserved by them. The drawing is issued on the condition that it is not copied either wholly, or in part, without written consent from Jonathan Tuckey Design Ltd, except for planning purposes. Drawings not to be scaled, except for planning purposes. Contractor to work to figurative dimensions only. All dimensions to be checked on site before commencment of work or shop drawings. This drawing is to be read in conjunction with the specification when issued.

## Legend:

Library Library Desk Staff Office WC's

Library Lobby IT Office Classroom ML1 Classroom ML2 Media Suite and Lobby

Staircase

Removal of Floor Finishes Only

Removal of Floor and Ceiling Finishes

Careful removal of paint from exiting concrete columns and beams