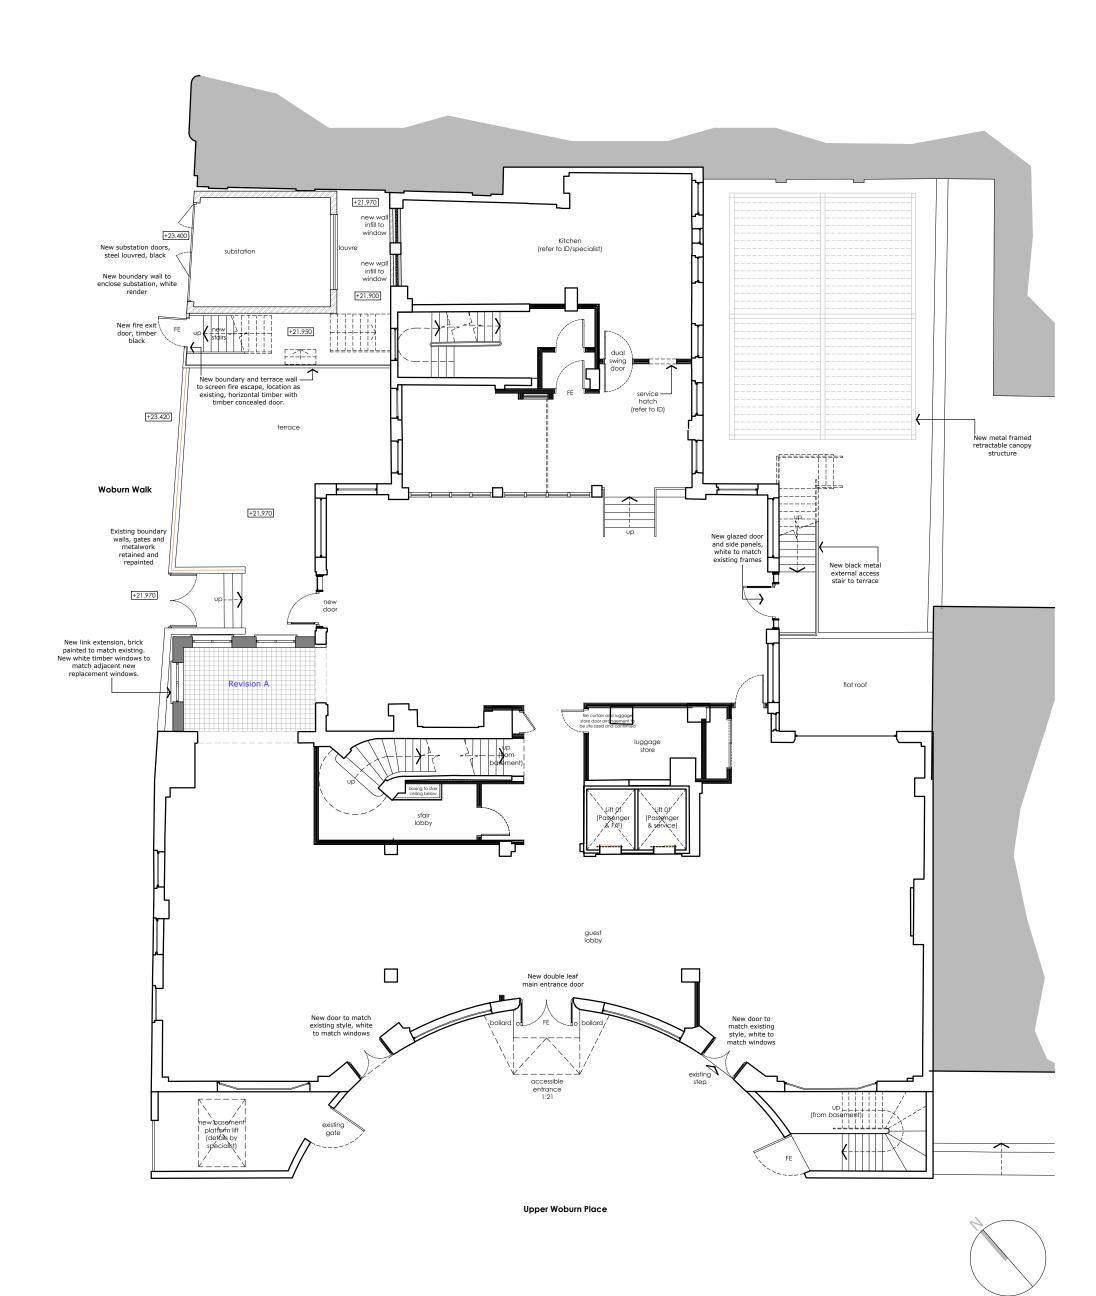

DESIGN LTD

project 0100 County Hotel Euston
client Spendid Hospitality Group
drawing Proposed Plan Ground Floor
scale @ A3 1:125
dwg number PL541

revision E
date 19.02.2024
status Planning