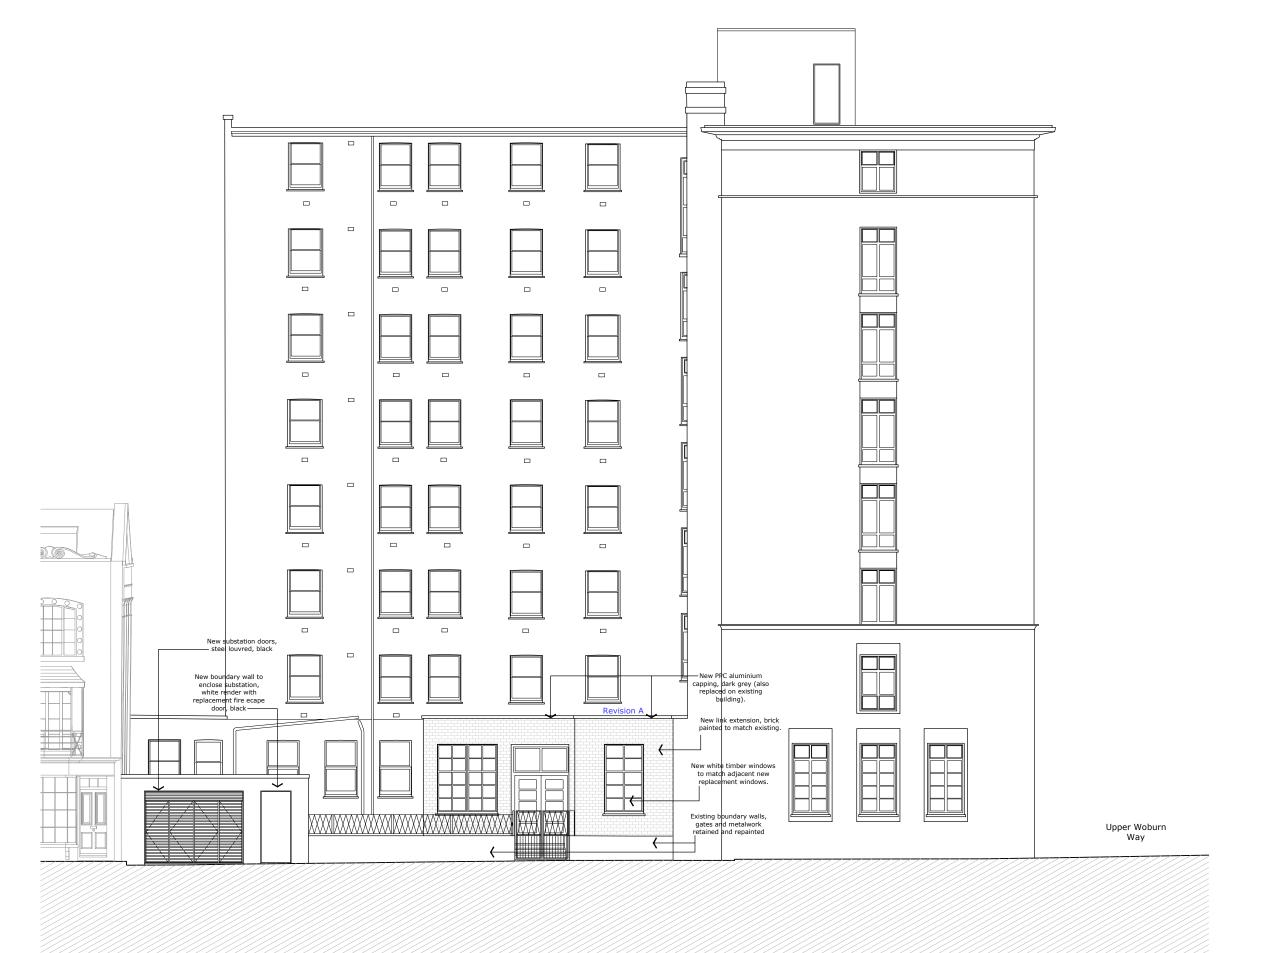

Building survey information is to be confirmed as current and verified by independent Building Surveyor.

First issue

linen store removed and substation/fire escape screen redesigned substation/fire escape screen redesigned Link extension redesigned.

project 0100 County Hotel Euston Splendid Hospitality Group client drawing Proposed Elevation: North West (Side) scale @ A3 1:125

dwg number PL521 revision 19.02.2024 date status Planning