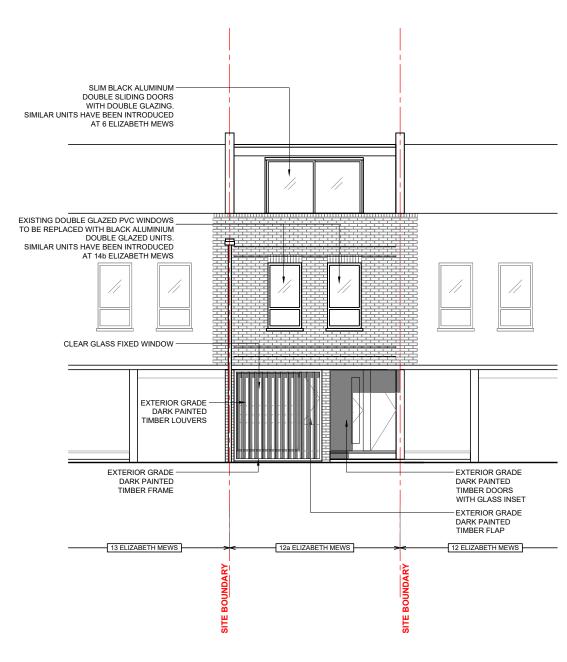

FRONT ELEVATION - PROPOSED\_

SCALE 1:100 @ A3

|                                                         | Revisions                |                         | Date     | Project     | 12a EL 17A BETL | I MEWS, LONDO |              | Client       |                                                            |          | Contractors must verify all dimensions on site before any works          |
|---------------------------------------------------------|--------------------------|-------------------------|----------|-------------|-----------------|---------------|--------------|--------------|------------------------------------------------------------|----------|--------------------------------------------------------------------------|
|                                                         | A                        | Issued for comments     | 20-12-23 |             | 12a ELIZABETE   | I WEWS, LONDO | IN INVV3 41L | EV           |                                                            |          | are commenced.  This drawing remains the property of TWINNING DESIGN LLP |
|                                                         | В                        | Front elevation amended | 20-02-24 | Area        | -               |               |              |              | and may not be reproduced in any waywithout prior consent. |          |                                                                          |
| TWINNING DESIGN LLP 330 West End Lane                   |                          |                         |          | Description | ·               |               |              |              |                                                            |          |                                                                          |
| London NW6 1LN                                          | PROPOSED FRONT ELEVATION |                         |          |             |                 |               |              |              |                                                            |          |                                                                          |
| T: +44 (0) 20 7431 9550<br>E: studio@twinningdesign.com |                          |                         |          | Project No. | Date            | Scale         | Drawing No.  | CAD File No. | Revision                                                   | Drawn by | Issue DI ANNINC                                                          |
| W: twinningdesign.com                                   |                          |                         |          | 2306~ELI    | 12/23           | 1:100@A3      | GA-PR-EL-01  | _            | В                                                          | EC       | PLANNING                                                                 |