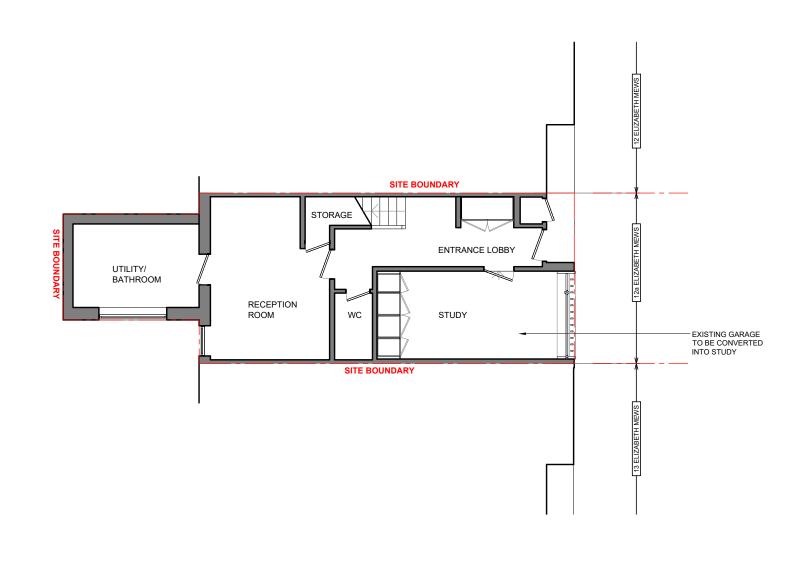

GROUND FLOOR PLAN - PROPOSED\_

SCALE 1:100 @ A3

0 1M 2.5 5 10

|                                                                            | Revisions<br>A | Issued for comments     | Date 20-12-23 | Project<br>- 1       | 12a ELIZABETH | MEWS, LOND        |                            | lient<br>EV  |               |                | Contractors must verify all dimensions on site before any works are commenced.  This drawing remains the property of TWINNING DESIGN LLP |
|----------------------------------------------------------------------------|----------------|-------------------------|---------------|----------------------|---------------|-------------------|----------------------------|--------------|---------------|----------------|------------------------------------------------------------------------------------------------------------------------------------------|
|                                                                            | В              | Front elevation amended | 20-02-24      | Area -               | -             |                   |                            |              |               |                | and may not be reproduced in any waywithout prior consent.                                                                               |
| TWINNING DESIGN LLP<br>330 West End Lane<br>London NW6 1LN                 |                |                         |               | Description F        | PROPOSED GRO  | OUND FLOOR        | PLAN                       |              |               |                |                                                                                                                                          |
| T: +44 (0) 20 7431 9550 E: studio@twinningdesign.com W: twinningdesign.com |                |                         |               | Project No. 2306~ELI | Date 12/23    | Scale<br>1:100@A3 | Drawing No.<br>GA-PR-PL-01 | CAD File No. | Revision<br>B | Drawn by<br>EC | Issue PLANNING                                                                                                                           |