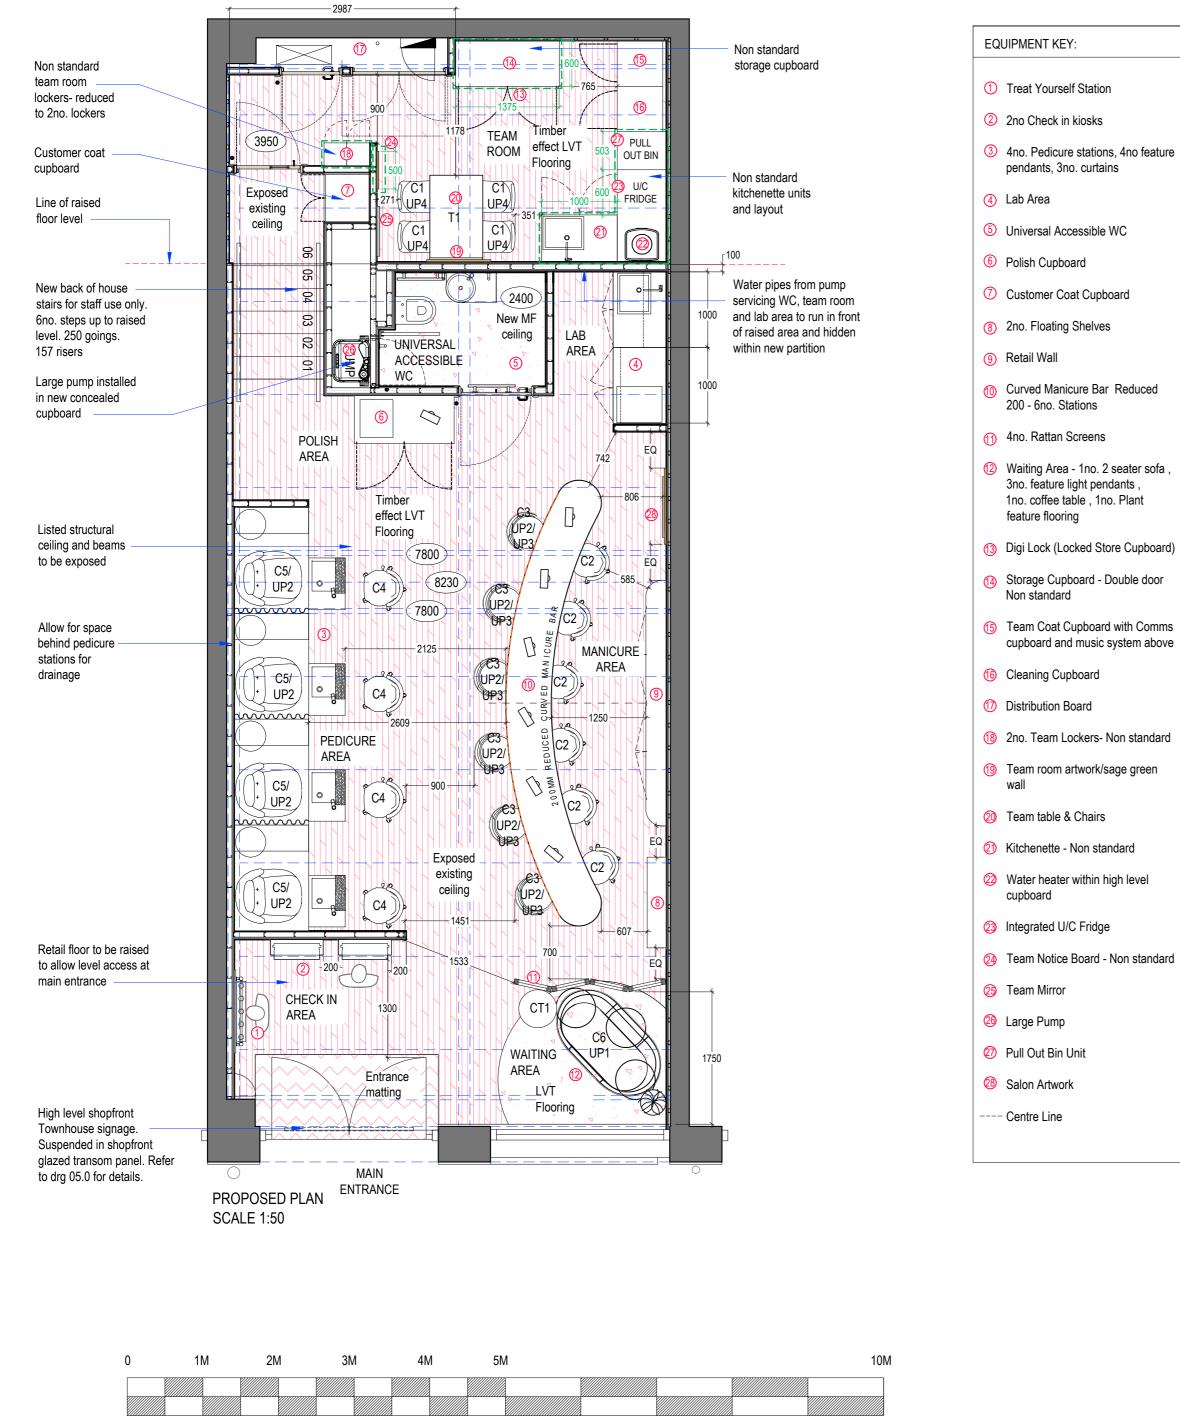

Green line indicates Non-Standard areas:

Non standard team notice board -

- Non standard kitchenette units and layout to maximize space -
- Non standard team lockers- reduced down to 2no lockers -

-Non standard storage cupboard with digi lock

TOWNHOUSE

Client:

<sup>Project:</sup> London Coal Drops Yard Drg title: Proposed General Arrangment Plan <sup>Scheme:</sup> Townhouse <sup>cale:</sup> 1:50@A2 <sup>Date:</sup> 14.02.24 Drg No: 223172/4.0 Drg by: ES <sup>Check</sup>CW Rev by: SEA Design Group, Unit 13D Princes Drive, Kenilworth, Warwickshire CV8 2FD UK Email: office@seadesigngroup.com Telephone: +44 (0)1926 864440