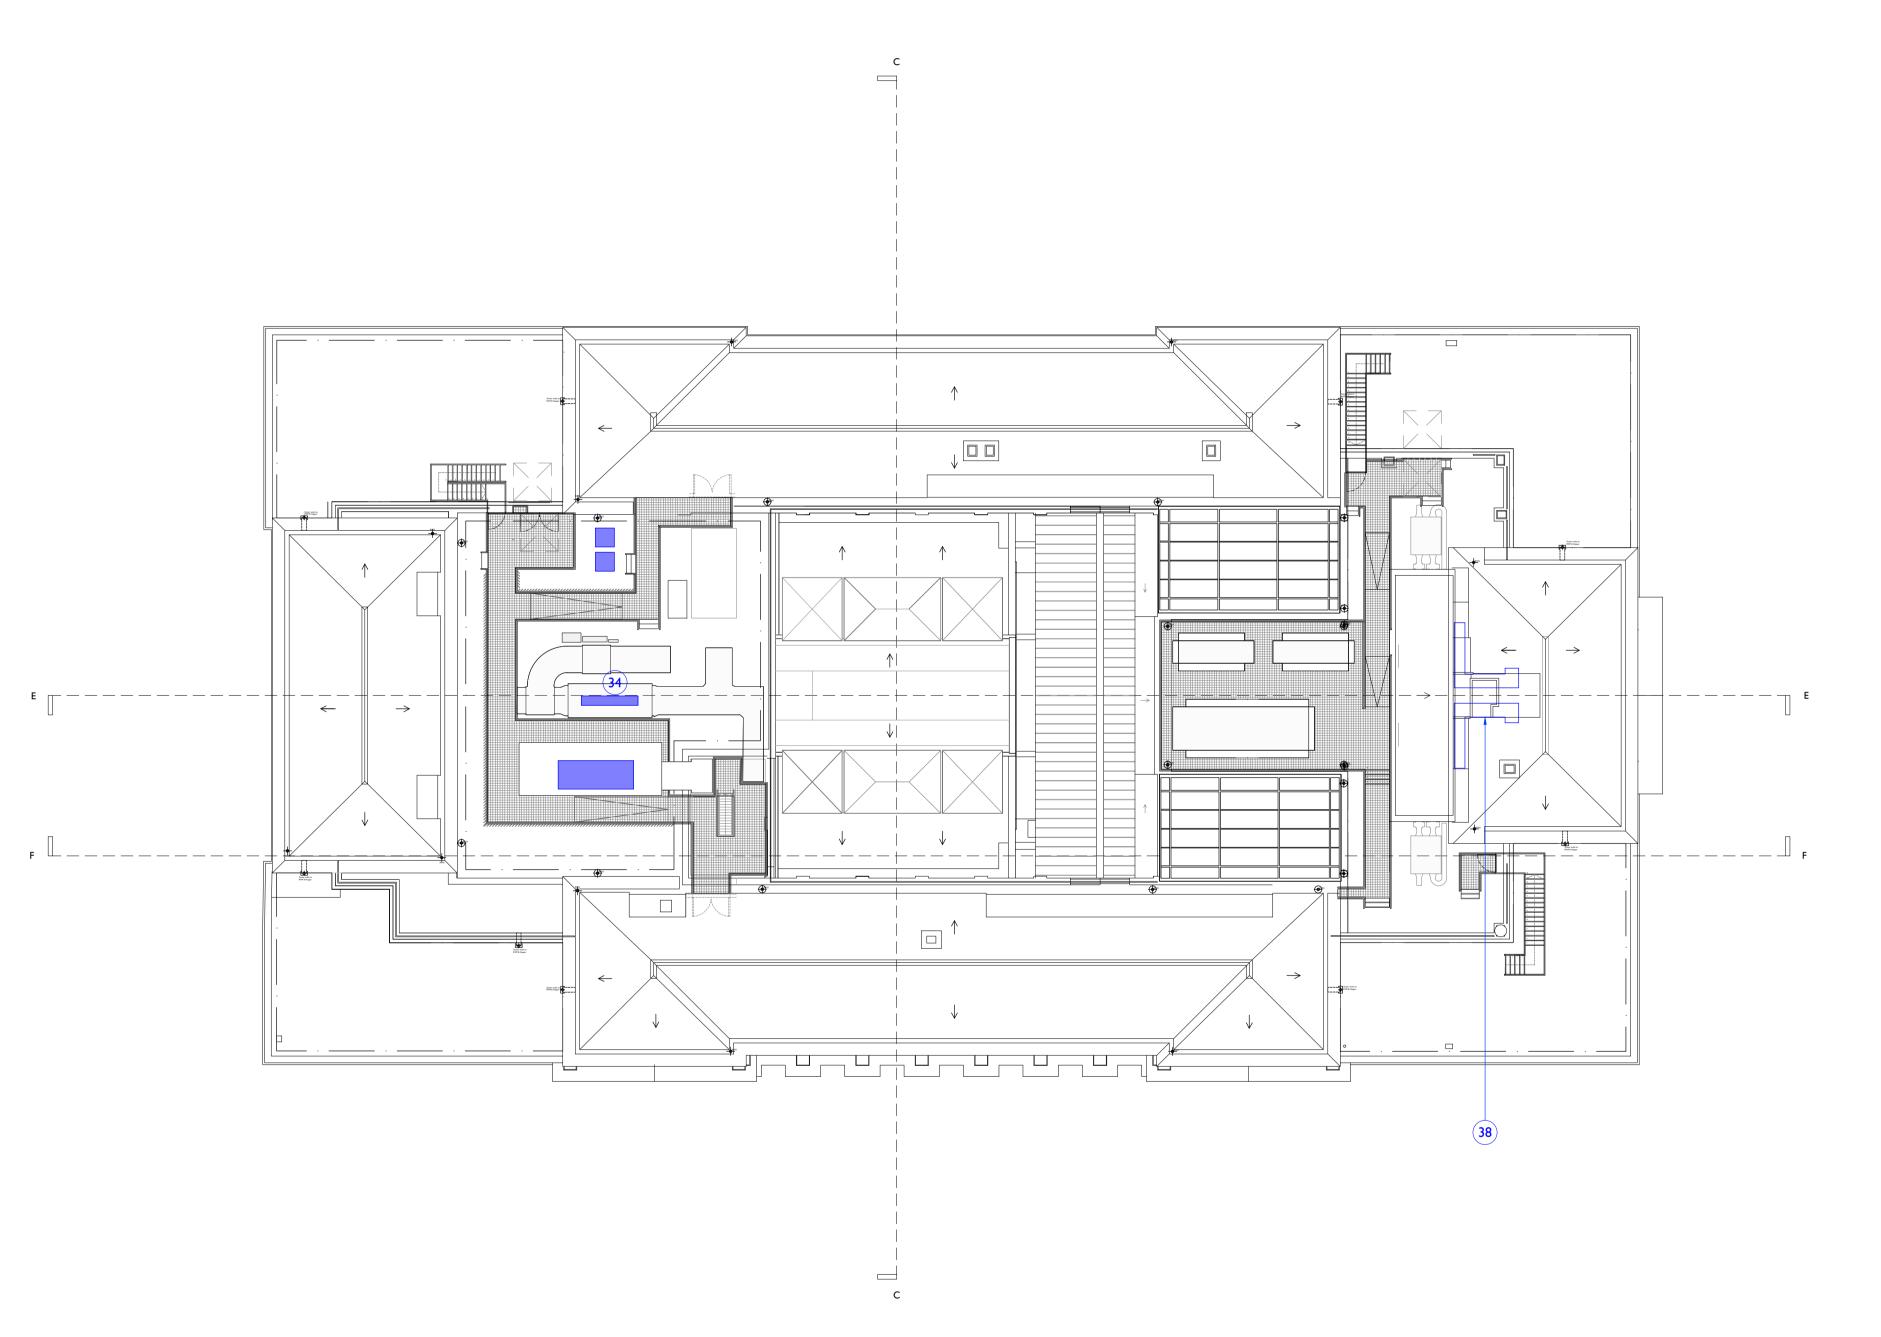

## Proposed Scope of Works

- unit to allow for additional ventilation for increased occupancy. Ductwork

- 34. Additional plant associated with kitchen below introduced at roof level. Located behind existing screening.

- 38. Supply duct work to run from window position at low level to achieve separation between supply and extract.

Drawings are based on survey data and may not accurately represent what is physically present.