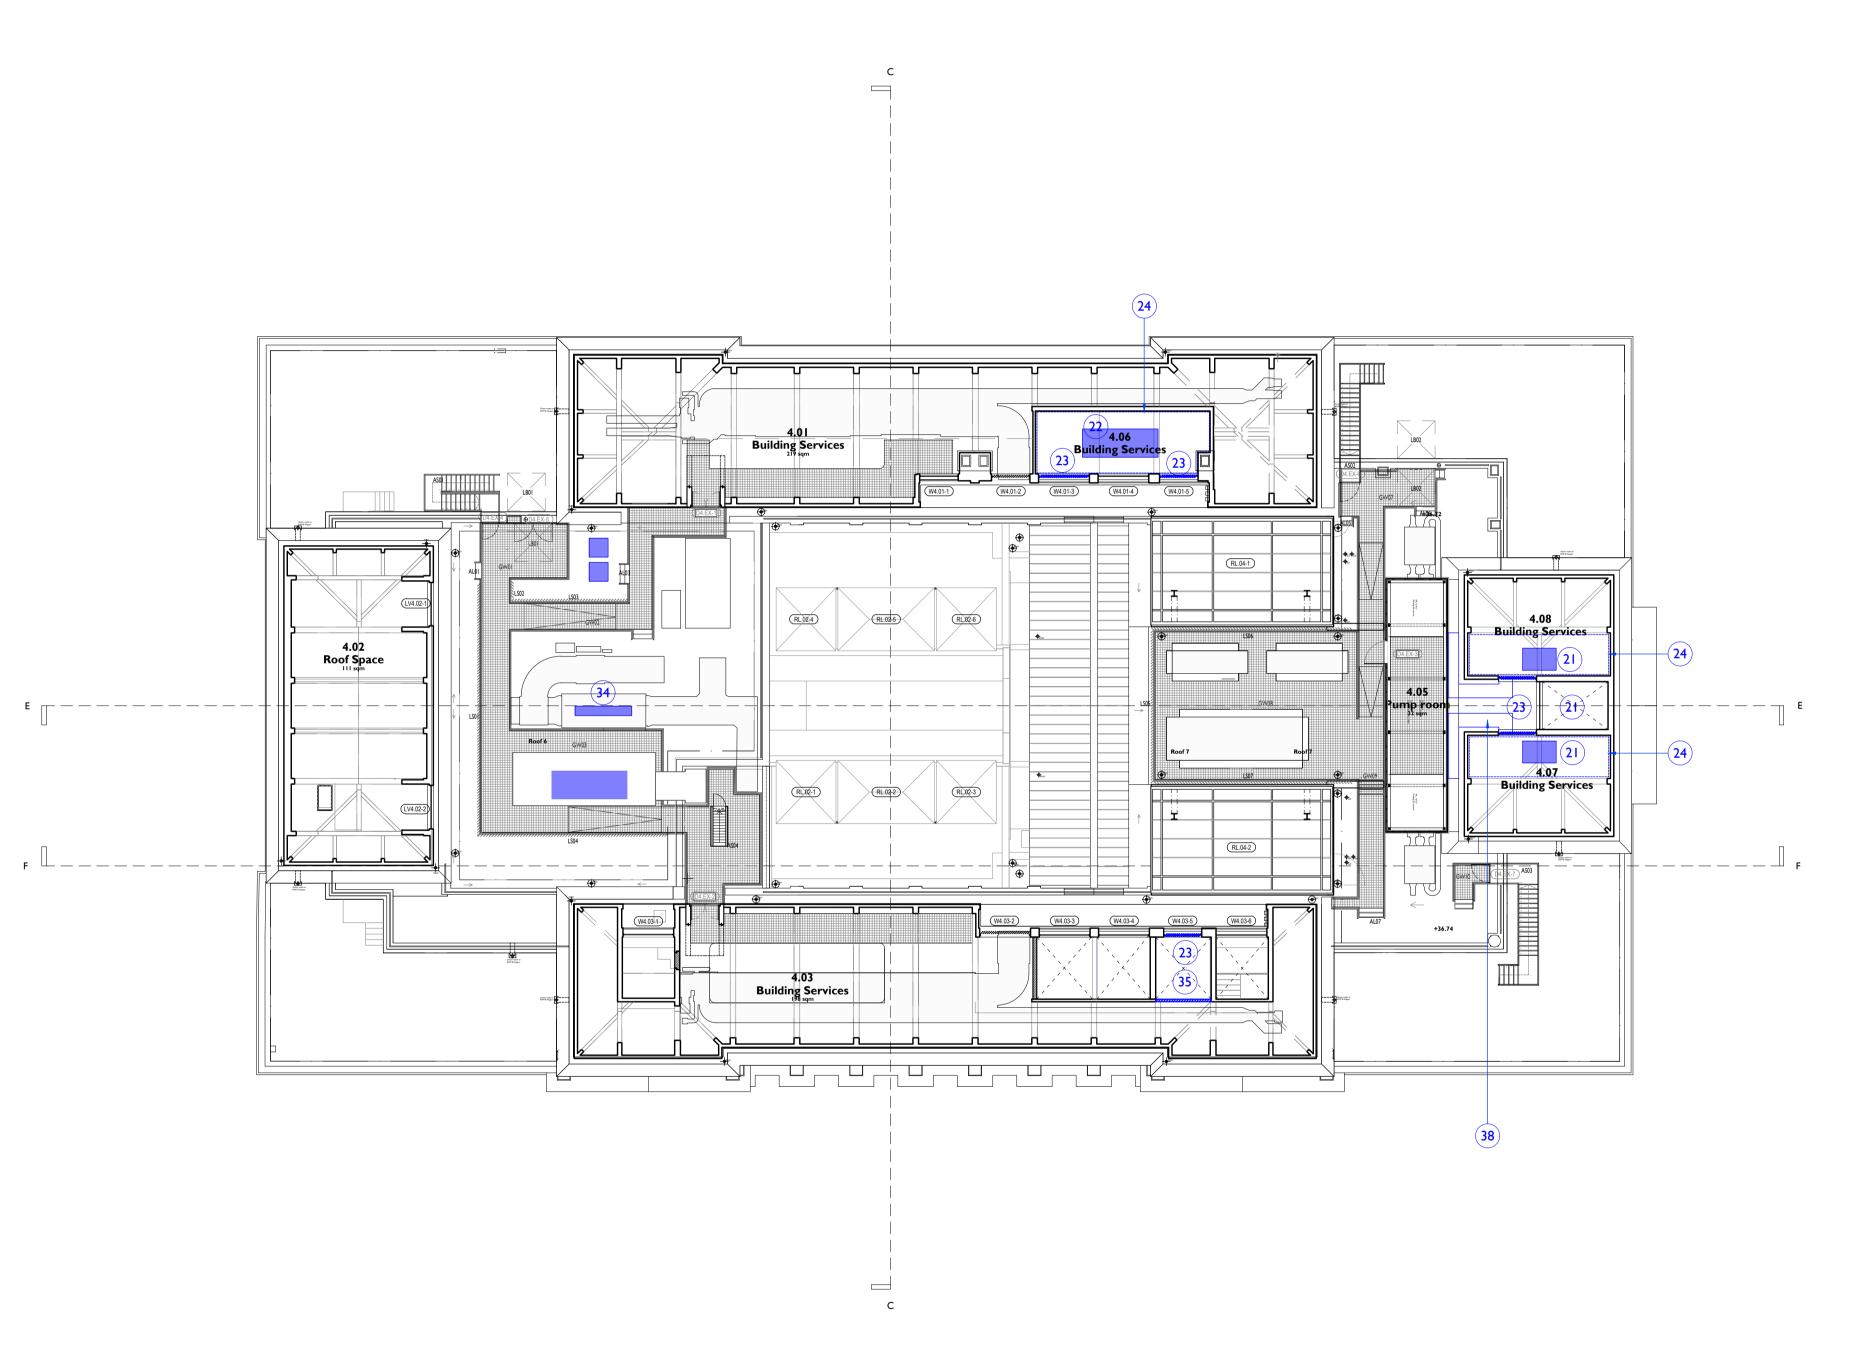

## PROPOSED FOURTH FLOOR LEVEL PLAN 9205 I:200 @ A I

## Proposed Scope of Works

ceiling to oversail double height space.

- 21. Existing double roof void 3.15 to house new MVHR units to allow for additional ventilation for increased occupancy. Ductwork connections to be made to existing windows at roof level. Supply ductwork to run externally to ensure separation with extract.
- 22. Existing height spaces within 3.14 (roof void) to house new Kitchen Extract unit to allow for additional ventilation for increased occupancy. Ductwork connections to be made to existing windows at roof level. New suspended
- 23. Glazing within existing windows frames removed and replaced within louvres for supply and extract to new MVHR and Kitchen Extract units.
- 24. New plant support installed in roof voids for forming plant spaces

- 34. Additional plant associated with kitchen below introduced at roof level. Located behind existing screening.
- 35. New ducted louvre installed within masonry wall to discharge into roof void, from MVHR at Third Floor below.

- 38. Supply duct work to run from window position at low level to achieve separation between supply and extract.

**Key Plan** 

Drawings are based on survey data and may not accurately represent what is physically present.

Proposed Element

Area not included within application

(WX.00-0) Window Number

DX.00-0 Door Number

0 2 m 4 m 6 m 8 m 10 m

C01 16.02.24 TF OB First Issue REV DATE BY CHK DESCRIPTION

II Bottaccio

Camden Town Hall Tenant Fitout

JOB NUMBER 242931

**PURCELL** 

PROPOSED FOURTH FLOOR PLAN

SIZE SCALE

A1L 1:200

REV SUITABILITY/REASON FOR ISSUE

AUSTRALIA. © PURCELL 2024. www.purcelluk.com

**C01 A3 - Spatial Coordination Approved** 

DRAWING NUMBER 242931-PUR-02-04-DR-A-9205

PURCELL® IS THE REGISTERED TRADE NAME FOR PURCELL ARCHITECTURE LTD AND ALL SUBSIDIARY COMPANIES AND IS REGISTERED IN THE UNITED KINGDOM, EUROPEAN UNION, HONG KONG, CHINA AND