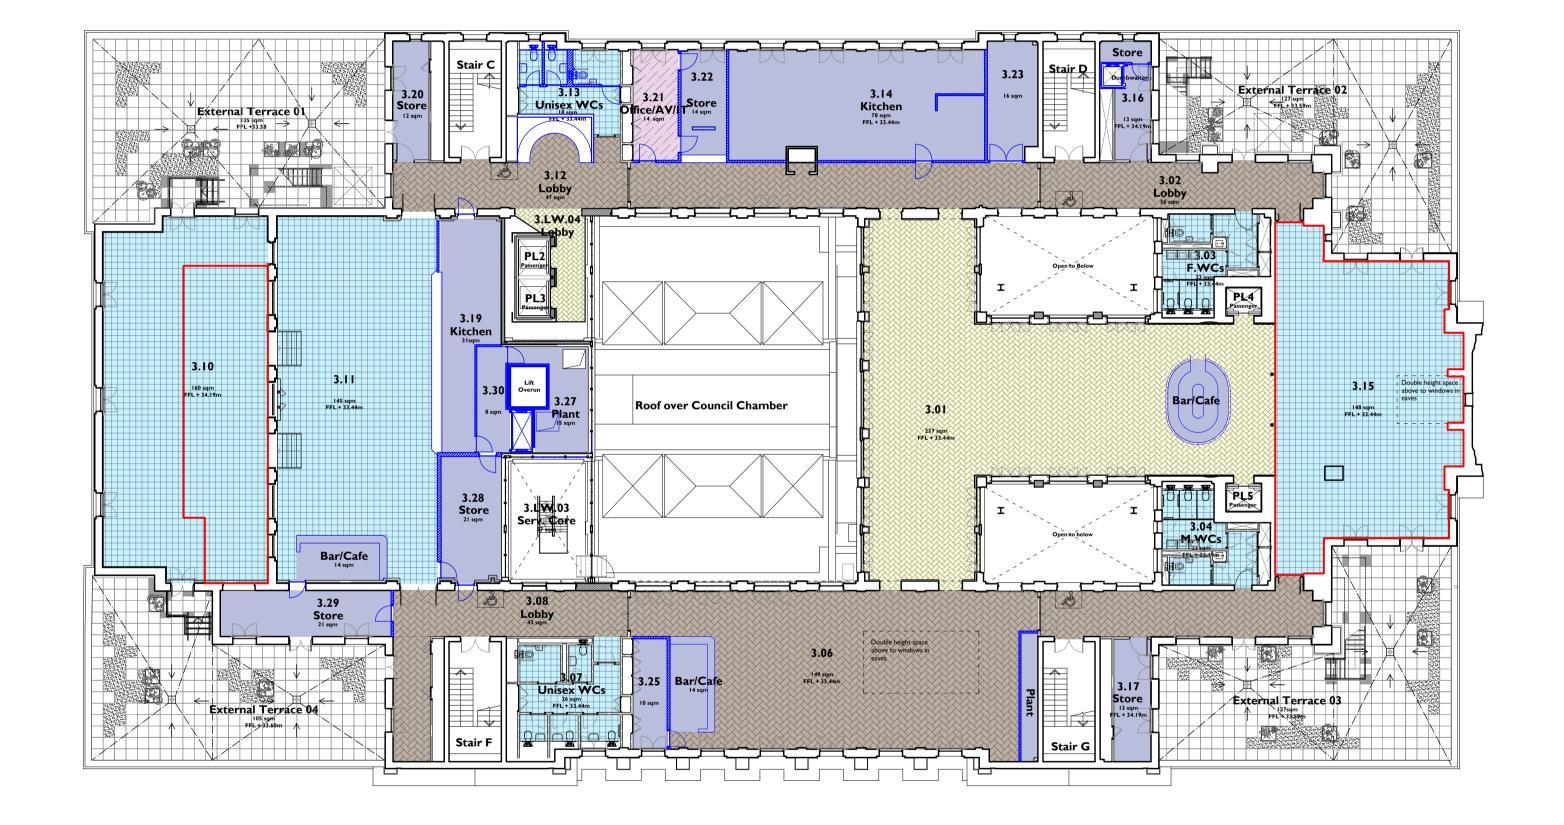

THIRD - FLOOR FINISHES PLAN 1:200

Drawings are based on survey data and may not accurately represent what is physically present.

All dimensions are to be verified on site before proceeding with the

All dimensions are in millimetres unless noted otherwise.

Purcell shall be notified in writing of any discrepancies.

**Key Plan** not to scale

FF-01 Existing timber boards retained and restored FF-02 New engineered timber boards on acoustic underlay with decorative finishing FF-03 Existing parquet restored FF-04 Reclaimed parquet to match existing FF-05 Existing stone retained and restored with new FF-06 New stone tiles FF-07 Existing terrazzo restored FF-08 Existing concrete restored with inset terrazzo tile FF-09 New poured concrete finish

FF-10 New carpet

FF-11 New resilient flooring Existing timber parquet/board removed and relocated to allow new finish to be installed

0 2 m 4 m 6 m 8 m 10 m

C02 20.02.24 OB NS BW Planning C01 16.02.24 TF OB First Issue REV DATE BY CHK DESCRIPTION

II Bottaccio

Camden Town Hall Tenant Fitout

JOB NUMBER 242931

THIRD FLOOR FINISHES PLAN

**PURCELL** 

SIZE SCALE

A1L 1:200

REV SUITABILITY/REASON FOR ISSUE

C02

DRAWING NUMBER 242931-PUR-01-03-DR-A-2305

PURCELL® IS THE REGISTERED TRADE NAME FOR PURCELL ARCHITECTURE LTD AND ALL SUBSIDIARY COMPANIES AND IS REGISTERED IN THE UNITED KINGDOM, EUROPEAN UNION, HONG KONG, CHINA AND AUSTRALIA. © PURCELL 2024. www.purcelluk.com