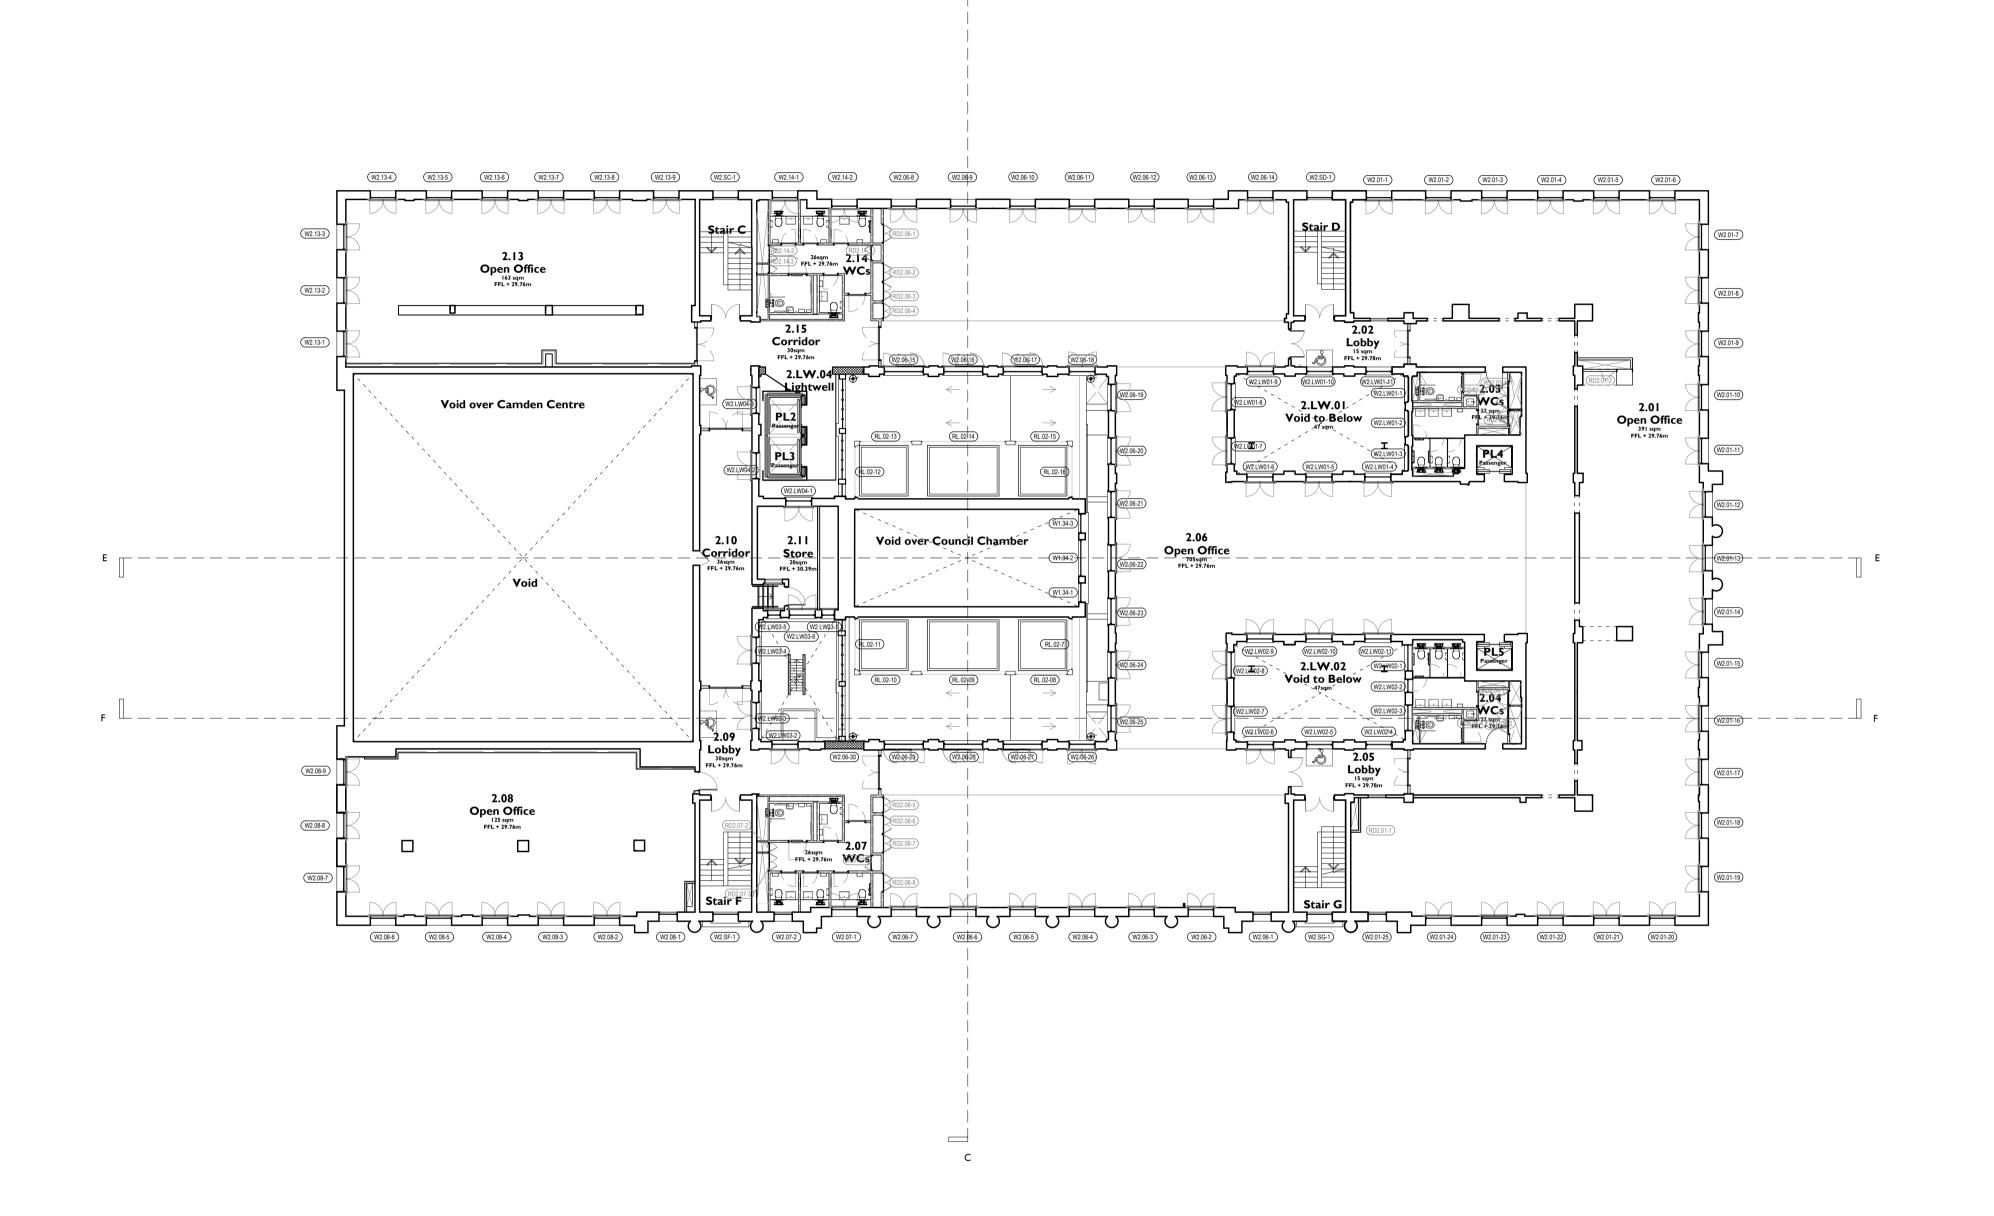

**EXISTING SECOND FLOOR PLAN** 1:200 @ A1

Drawings are based on survey data and may not accurately represent what is physically present.

All dimensions are to be verified on site before proceeding with the

All dimensions are in millimetres unless noted otherwise.

Purcell shall be notified in writing of any discrepancies.

**Key Plan** not to scale

Proposed Works Key

**Demolition Element** 

Demolition Overhead

Consented but not built Temporary Element

Area not included within application

WX.00-0 Window Number

DX.00-0 Door Number

1:200 Scale

0 2 m 4 m 6 m 8 m 10 m

C01 | 16.02.24 | TF | OB | First Issue REV DATE BY CHK DESCRIPTION

II Bottaccio

Camden Town Hall Tenant Fitout

JOB NUMBER

**PURCELL** 

EXISTING SECOND FLOOR PLAN

SIZE SCALE A1L 1:200

AUSTRALIA. © PURCELL 2024. www.purcelluk.com

REV SUITABILITY/REASON FOR ISSUE **C01 A3 - Spatial Coordination Approved** 