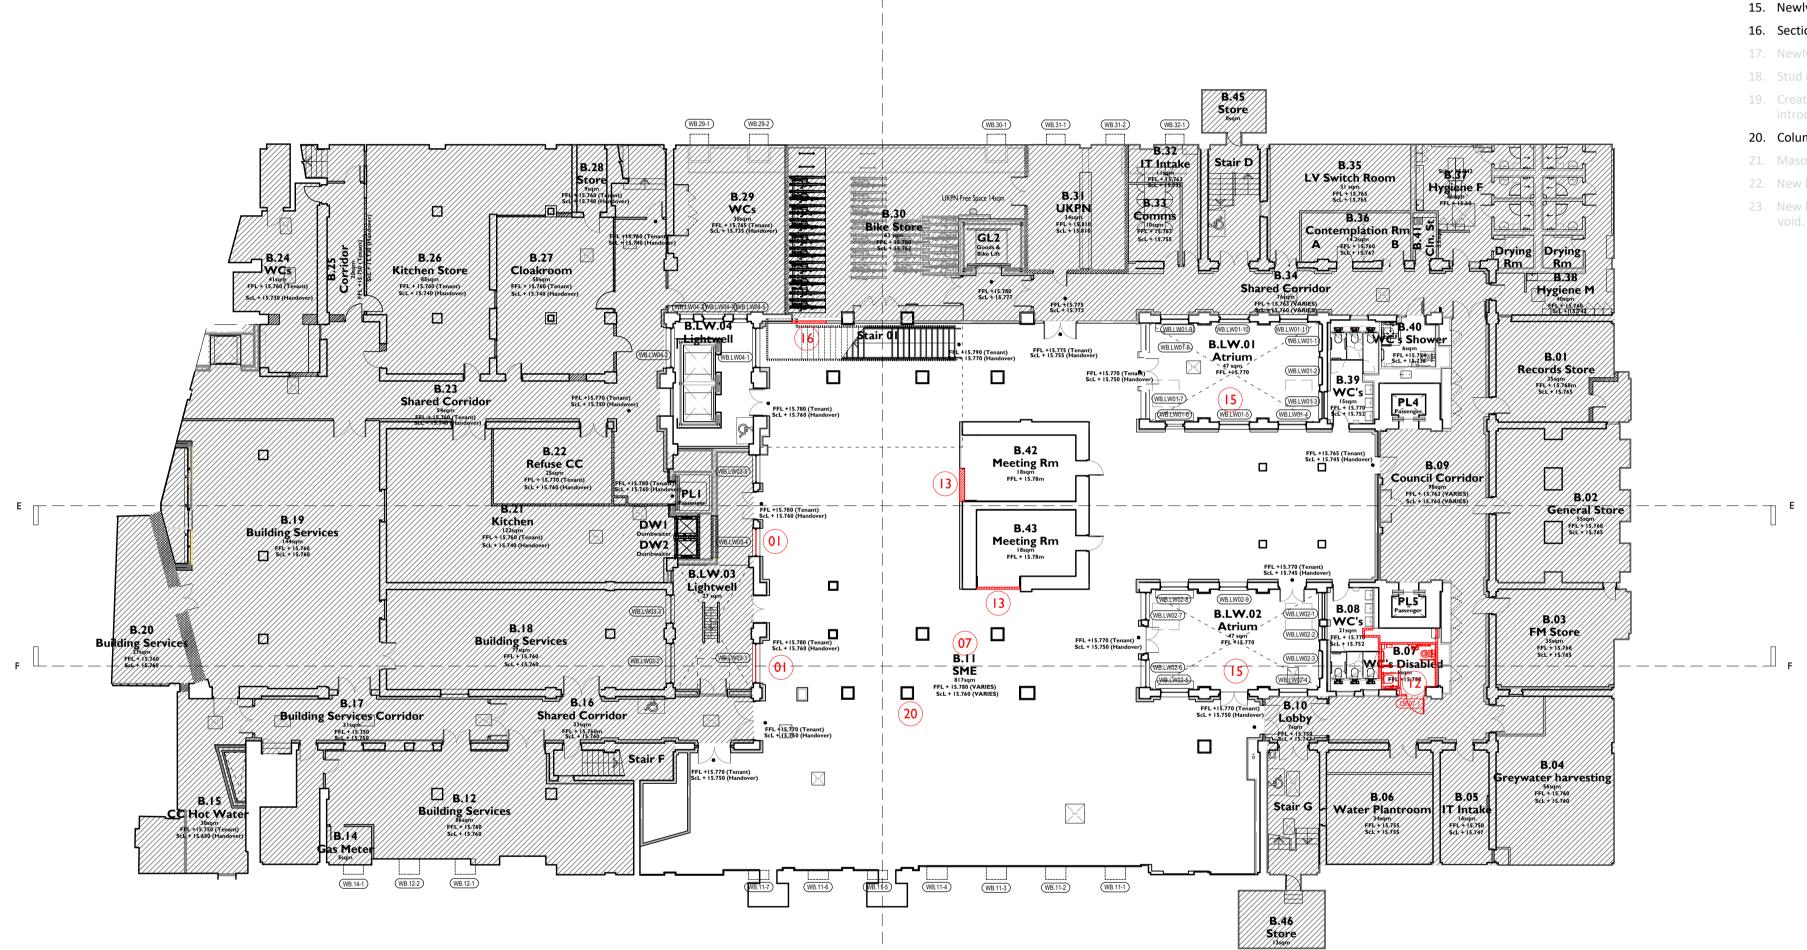

## Demolition Scope of Works

# ductwork connections into services light well.

- lighting.

- 12. Removal of accessible shower, WC and demolition of partitions for

- 20. Column encasement removed and steel work treated for fire protection.

# 1. Alterations to existing windows and secondary glazing to allow for new

### 7. Removal of all new suspended ceilings to open office areas and corridors to allow for the introduction of newly designed ceiling layouts with feature

# installation of 3no. additional WC's in B.08. Electric water heater moved. 13. Modern infills within vaults to be removed to allow for new.

### 15. Newly installed concrete paver with basement light well removed for new. 16. Section of partition removed to provide connection to new service corridor.

### Notes:

Drawings are based on survey data and may not accurately represent what is physically present.

All dimensions are to be verified on site before proceeding with the work.

All dimensions are in millimetres unless noted otherwise.

Purcell shall be notified in writing of any discrepancies.

Key Plan not to scale

| Proposed Works Key                                                                                                                                                                                                                                          |
|-------------------------------------------------------------------------------------------------------------------------------------------------------------------------------------------------------------------------------------------------------------|
| Proposed Element                                                                                                                                                                                                                                            |
| Demolition Element                                                                                                                                                                                                                                          |
| Demolition Overhead                                                                                                                                                                                                                                         |
| Consented but not built Temporary Element                                                                                                                                                                                                                   |
| Area not included within application                                                                                                                                                                                                                        |
| WX.00-0 Window Number                                                                                                                                                                                                                                       |
| (DX.00-0) Door Number                                                                                                                                                                                                                                       |
|                                                                                                                                                                                                                                                             |
|                                                                                                                                                                                                                                                             |
|                                                                                                                                                                                                                                                             |
|                                                                                                                                                                                                                                                             |
|                                                                                                                                                                                                                                                             |
|                                                                                                                                                                                                                                                             |
|                                                                                                                                                                                                                                                             |
|                                                                                                                                                                                                                                                             |
|                                                                                                                                                                                                                                                             |
|                                                                                                                                                                                                                                                             |
|                                                                                                                                                                                                                                                             |
|                                                                                                                                                                                                                                                             |
| 0 2 m 4 m 6 m 8 m 10 m 20 m                                                                                                                                                                                                                                 |
| 0 2 m 4 m 6 m 8 m 10 m 20 m                                                                                                                                                                                                                                 |
| 0 2 m 4 m 6 m 8 m 10 m 20 m                                                                                                                                                                                                                                 |
| 0 2 m 4 m 6 m 8 m 10 m 20 m                                                                                                                                                                                                                                 |
| 0 2 m 4 m 6 m 8 m 10 m 20 m                                                                                                                                                                                                                                 |
| 0 2 m 4 m 6 m 8 m 10 m 20 m                                                                                                                                                                                                                                 |
| C01       16.02.24       TF       OB       First Issue         REV       DATE       BY       CHK       DESCRIPTION                                                                                                                                          |
| C01         16.02.24         TF         OB         First Issue                                                                                                                                                                                              |
| C01 16.02.24 TF OB First Issue   REV DATE BY CHK DESCRIPTION     CLIENT   II Bottaccio   PROJECT                                                                                                                                                            |
| C01 16.02.24 TF OB First Issue   REV DATE BY CHK DESCRIPTION                                                                                                                                                                                                |
| C01 16.02.24 TF OB First Issue   REV DATE BY CHK DESCRIPTION     CLIENT   II Bottaccio   PROJECT                                                                                                                                                            |
| C01 16.02.24 TF OB First Issue   REV DATE BY CHK DESCRIPTION     CLIENT   II Bottaccio   PROJECT   Camden Town Hall Tenant Fitout                                                                                                                           |
| C01 16.02.24 TF OB First Issue   REV DATE BY CHK DESCRIPTION     CLIENT   II Bottaccio   PROJECT   Camden Town Hall Tenant Fitout     JOB NUMBER   242931   TITLE                                                                                           |
| C01 16.02.24 TF OB First Issue   REV DATE BY CHK DESCRIPTION     CLIENT   II Bottaccio   PROJECT   Camden Town Hall Tenant Fitout     JOB NUMBER   242931                                                                                                   |
| C01 16.02.24 TF OB First Issue   REV DATE BY CHK DESCRIPTION     CLIENT   II Bottaccio   PROJECT   Camden Town Hall Tenant Fitout     JOB NUMBER   242931   TITLE                                                                                           |
| C01 16.02.24 TF OB First Issue   REV DATE BY CHK DESCRIPTION     CLIENT   II Bottaccio   PROJECT   Camden Town Hall Tenant Fitout   JOB NUMBER   242931   PURCELL   TITLE DEMOLITION BASEMENT PLAN                                                          |
| C01 16.02.24 TF OB First Issue   REV DATE BY CHK DESCRIPTION     CLIENT   II Bottaccio   PROJECT   Camden Town Hall Tenant Fitout     JOB NUMBER   242931   TITLE                                                                                           |
| C01 16.02.24 TF OB First Issue   REV DATE BY CHK DESCRIPTION     CLIENT   II Bottaccio   PROJECT   Camden Town Hall Tenant Fitout   JOB NUMBER 242931    PURCELL   ITILE  DEMOLITION BASEMENT PLAN   SIZE SCALE A1L 1:200  REV SUITABILITY/REASON FOR ISSUE |
| C01 16.02.24 TF OB First Issue   REV DATE BY CHK DESCRIPTION     CLIENT   II Bottaccio   PROJECT   Camden Town Hall Tenant Fitout     JOB NUMBER   242931   PURCELL   TITLE DEMOLITION BASEMENT PLAN                                                        |