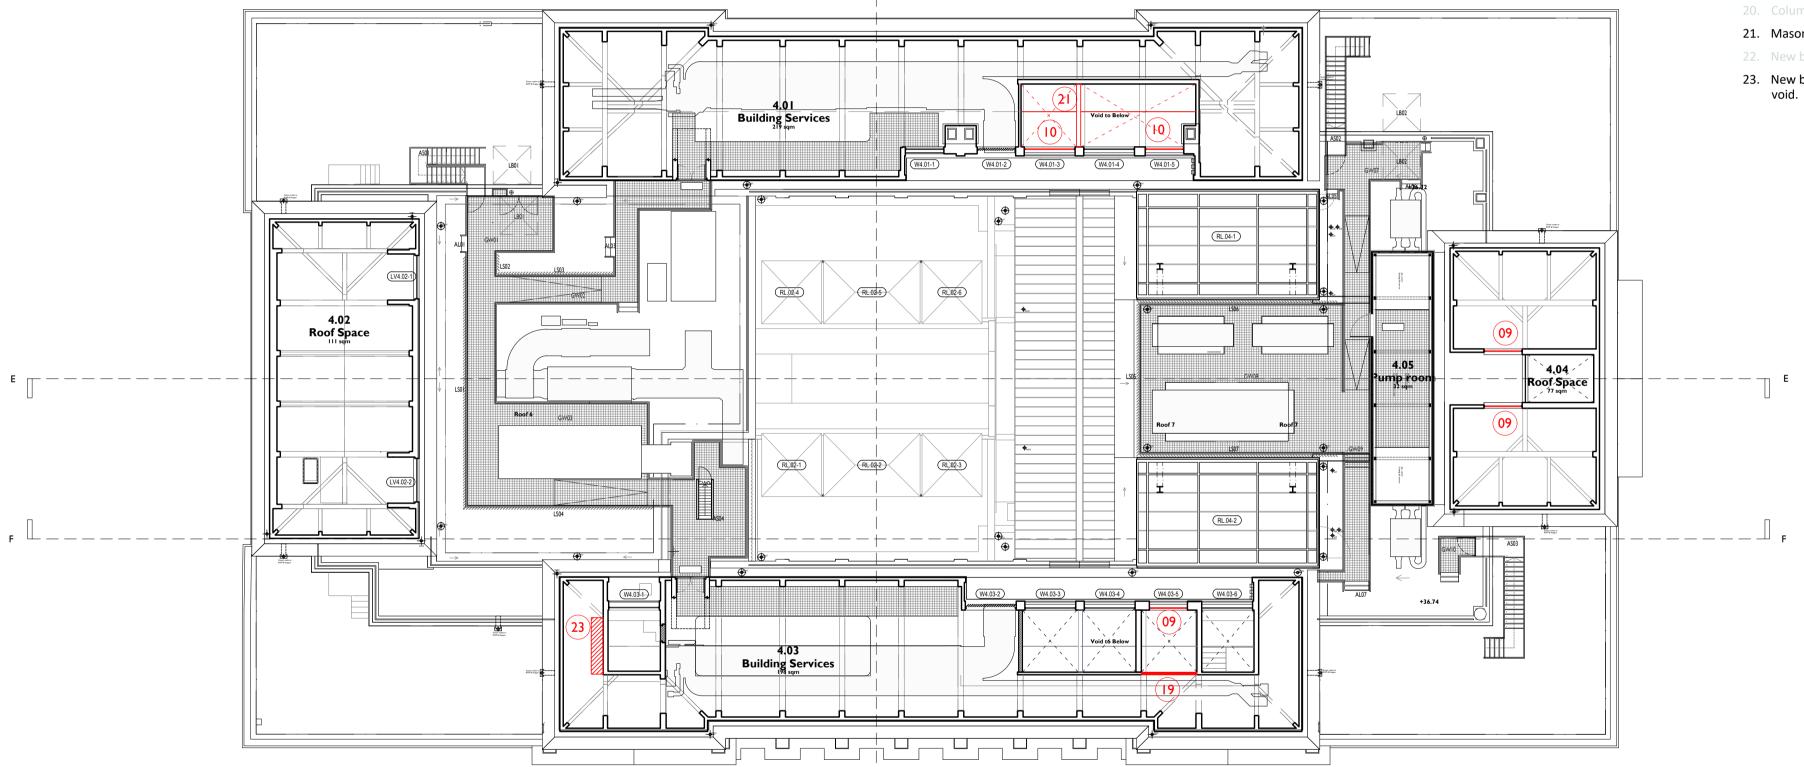

## Demolition Scope of Works

- 4. New door openings within existing wall.

# ventilation louvres.

- extract louvres.

- 19. Creation of Builders work opening of wall into roof void space for
- introduction of duct louvre connection.

### 9. Removal of glazing within existing window frames to allow for new

#### 10. Removal of glazing within existing window frames to allow for new kitchen

21. Masonry wall between roof void space removed for installation of plant.

23. New builders work to Fourth Floor slab to discharge ductwork within roof

#### Notes:

Drawings are based on survey data and may not accurately represent what is physically present.

All dimensions are to be verified on site before proceeding with the work.

All dimensions are in millimetres unless noted otherwise.

Purcell shall be notified in writing of any discrepancies.

Key Plan not to scale

| Proposed Works Key                                                                                                                                                                                                               |         |
|----------------------------------------------------------------------------------------------------------------------------------------------------------------------------------------------------------------------------------|---------|
| Proposed Element                                                                                                                                                                                                                 |         |
| Demolition Element                                                                                                                                                                                                               |         |
| Demolition Overhead                                                                                                                                                                                                              |         |
| Consented but not built                                                                                                                                                                                                          |         |
| Temporary Element                                                                                                                                                                                                                |         |
| Area not included within application                                                                                                                                                                                             |         |
| WX.00-0 Window Number                                                                                                                                                                                                            |         |
|                                                                                                                                                                                                                                  |         |
|                                                                                                                                                                                                                                  |         |
|                                                                                                                                                                                                                                  |         |
|                                                                                                                                                                                                                                  |         |
|                                                                                                                                                                                                                                  |         |
|                                                                                                                                                                                                                                  |         |
|                                                                                                                                                                                                                                  |         |
|                                                                                                                                                                                                                                  |         |
|                                                                                                                                                                                                                                  |         |
|                                                                                                                                                                                                                                  |         |
|                                                                                                                                                                                                                                  |         |
|                                                                                                                                                                                                                                  |         |
| 0 2 m 4 m 6 m 8 m 10 m                                                                                                                                                                                                           | 20 m    |
|                                                                                                                                                                                                                                  |         |
|                                                                                                                                                                                                                                  |         |
|                                                                                                                                                                                                                                  |         |
|                                                                                                                                                                                                                                  |         |
|                                                                                                                                                                                                                                  |         |
| C01 16.02.24 TF OB First Issue   REV DATE BY CHK DESCRIPTION                                                                                                                                                                     |         |
| CLIENT                                                                                                                                                                                                                           |         |
| II Bottaccio                                                                                                                                                                                                                     |         |
| PROJECT<br>Camden Town Hall Tenant Fitout                                                                                                                                                                                        |         |
| Camber Town Hair renant Fitout                                                                                                                                                                                                   |         |
| JOB NUMBER                                                                                                                                                                                                                       | hil     |
| 242931                                                                                                                                                                                                                           | PURCELL |
| TITLE                                                                                                                                                                                                                            |         |
| DEMOLITION FOURTH FLOOR PLAN                                                                                                                                                                                                     |         |
|                                                                                                                                                                                                                                  |         |
|                                                                                                                                                                                                                                  |         |
| size scale<br>A1L 1:200                                                                                                                                                                                                          |         |
| REV SUITABILITY/REASON FOR ISSUE                                                                                                                                                                                                 |         |
| C01 A3 - Spatial Coordination A                                                                                                                                                                                                  | pproved |
| DRAWING NUMBER<br>242931-PUR-02-04-DR-A-9105                                                                                                                                                                                     |         |
| PURCELL® IS THE REGISTERED TRADE NAME FOR PURCELL ARCHITECTURE LTD AND ALL SUBSIDIARY<br>COMPANIES AND IS REGISTERED IN THE UNITED KINGDOM, EUROPEAN UNION, HONG KONG, CHINA AND<br>AUSTRALIA. © PURCELL 2024. www.purcelluk.com |         |