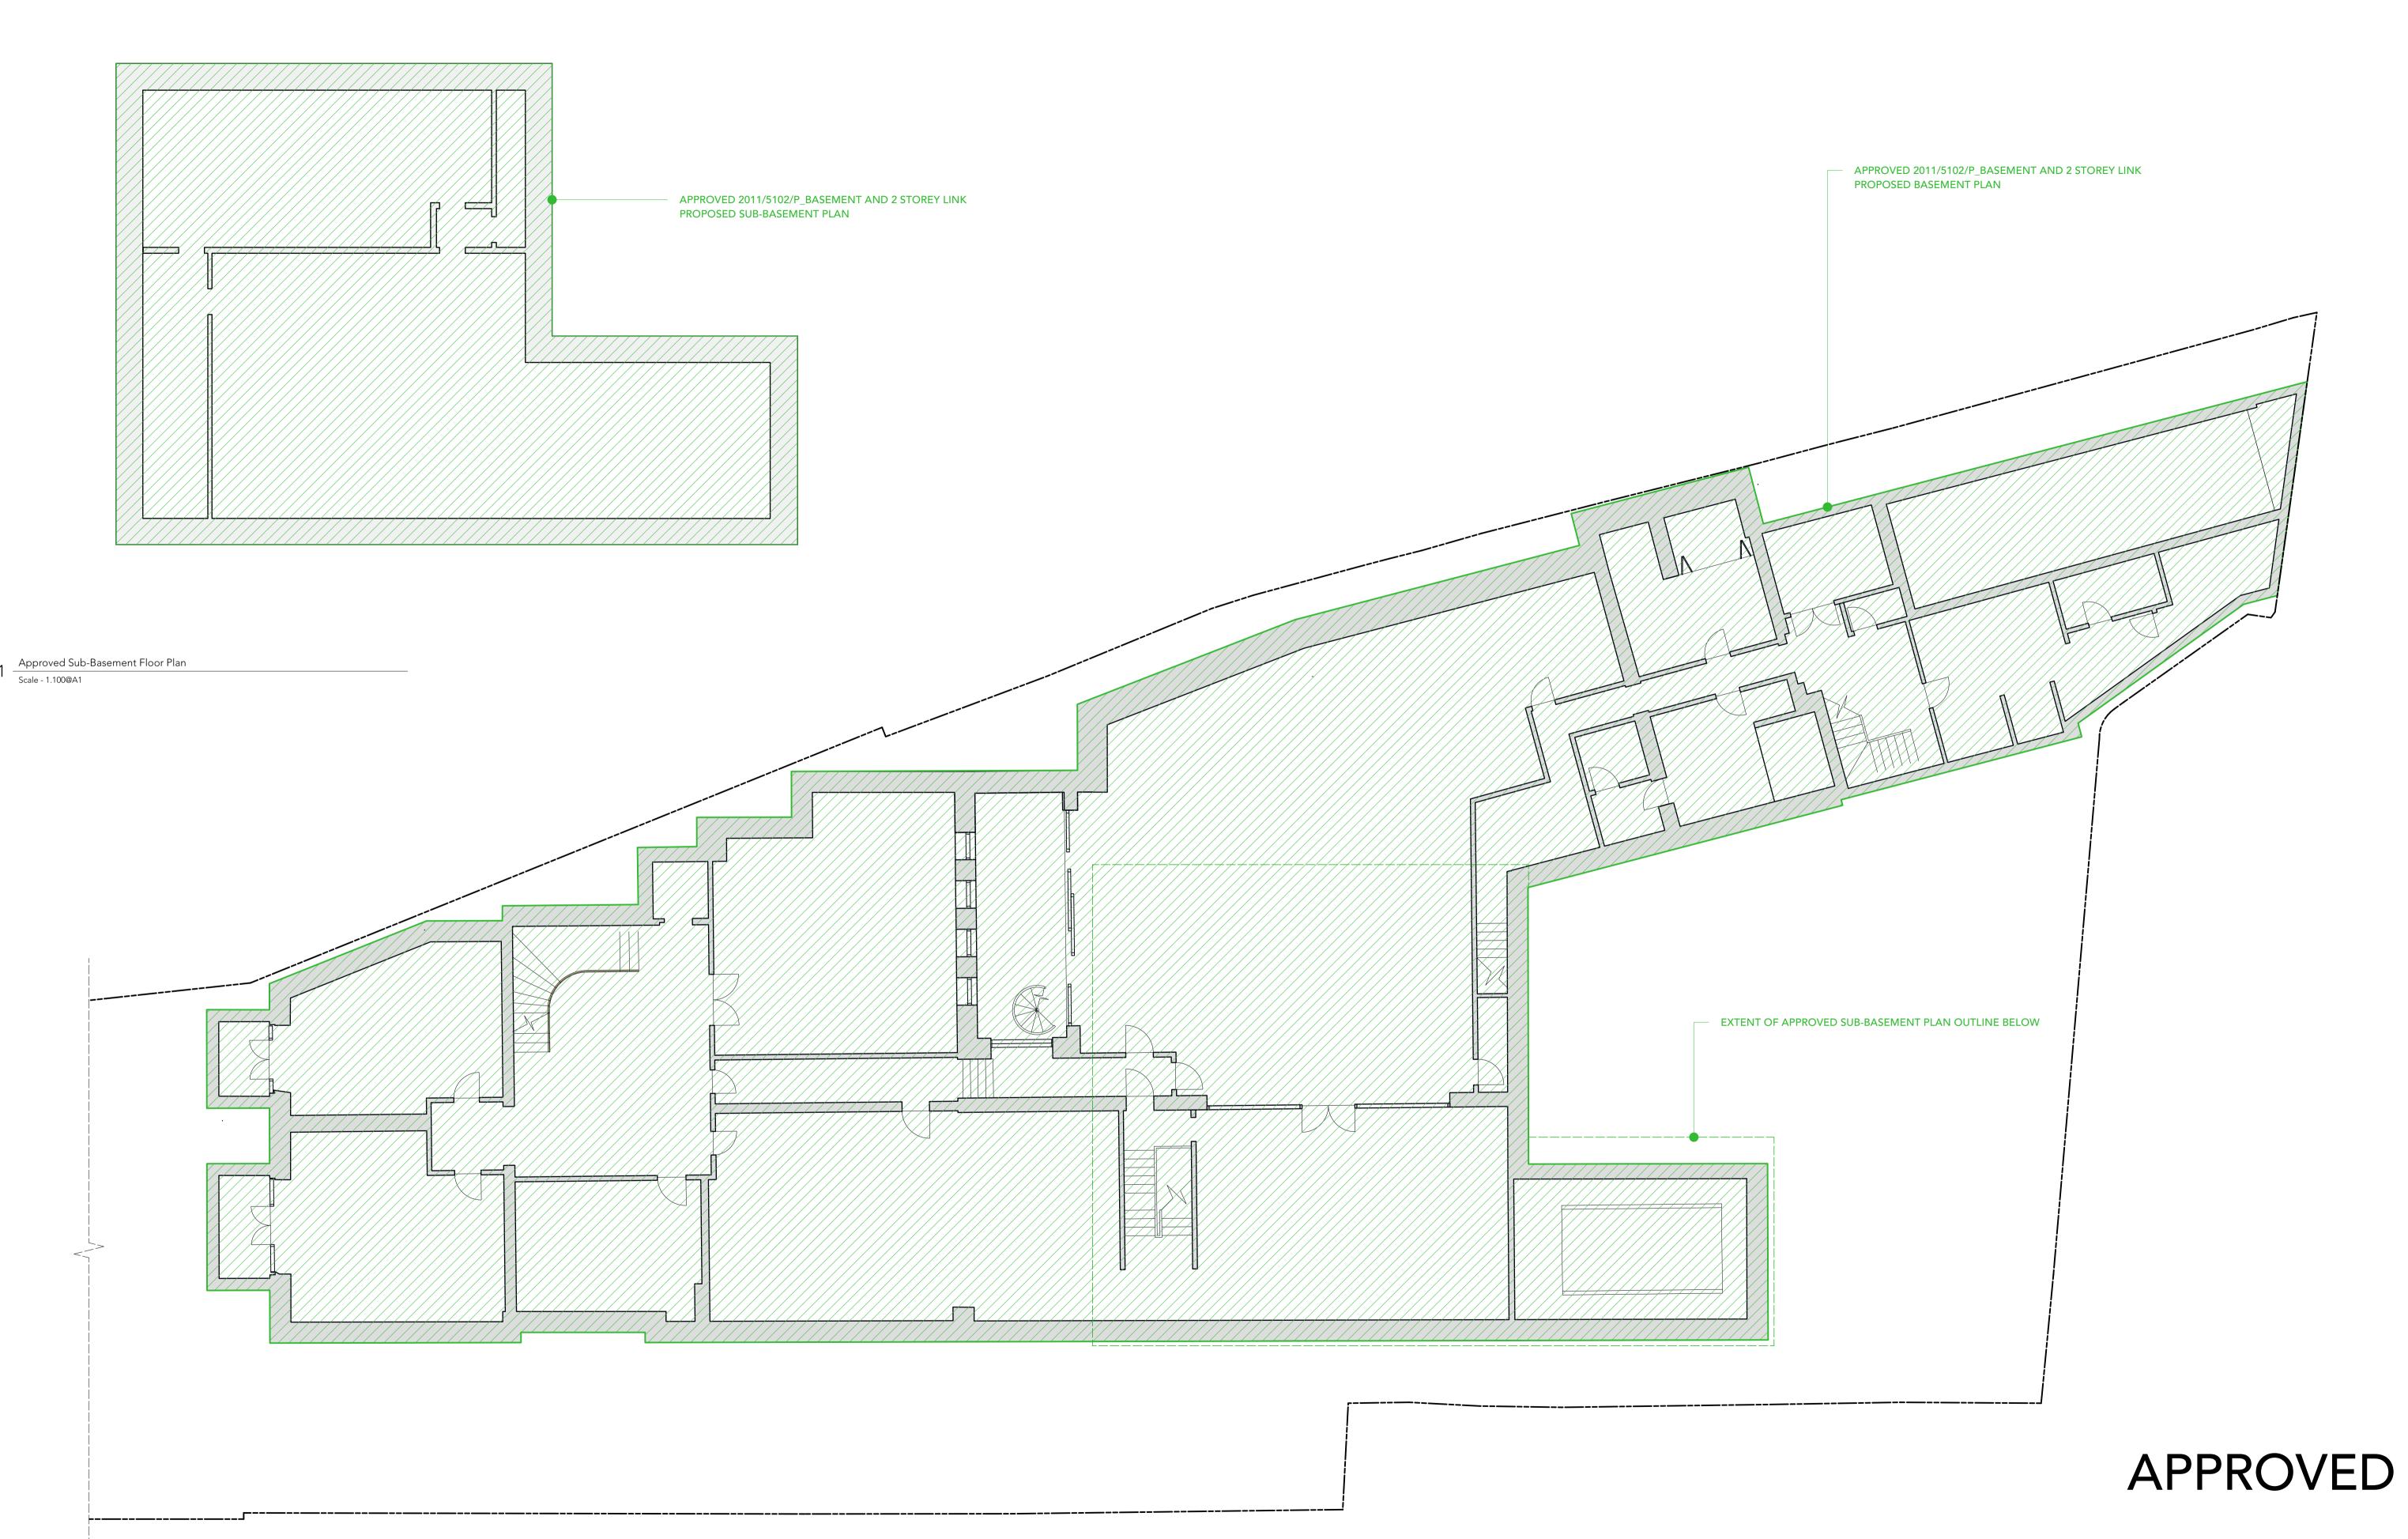

## PLANNING

| Project<br>Radlett House                                                                                 |   | Drawing Title<br>Approved Basement<br>and Sub-Basement Plans |        | RUNDELL ASSOCIATES                                    |         |
|----------------------------------------------------------------------------------------------------------|---|--------------------------------------------------------------|--------|-------------------------------------------------------|---------|
| Client Private                                                                                           |   |                                                              |        | 12 Salem Rd, London W<br>+44 (0)207 483 8360          |         |
| Structural Engineer                                                                                      |   |                                                              |        | office@rundellassociates.com<br>rundellassociates.com |         |
| Services Engineer                                                                                        | - | Date 20/02/2024                                              | Rev. A | Dwg No. D1                                            | 200     |
| Quantity Surveyor                                                                                        |   | Scale 1:100                                                  |        | FI_200                                                |         |
|                                                                                                          | - | Job no. 4306                                                 |        | Drawn                                                 | Checked |
| DO NOT SCALE FROM THE DRAWING. ALL DIMENSIONS ARE IN MM AND INDICATIVE ONLY. © RUNDELL & ASSOCIATES LTD. |   |                                                              |        |                                                       |         |