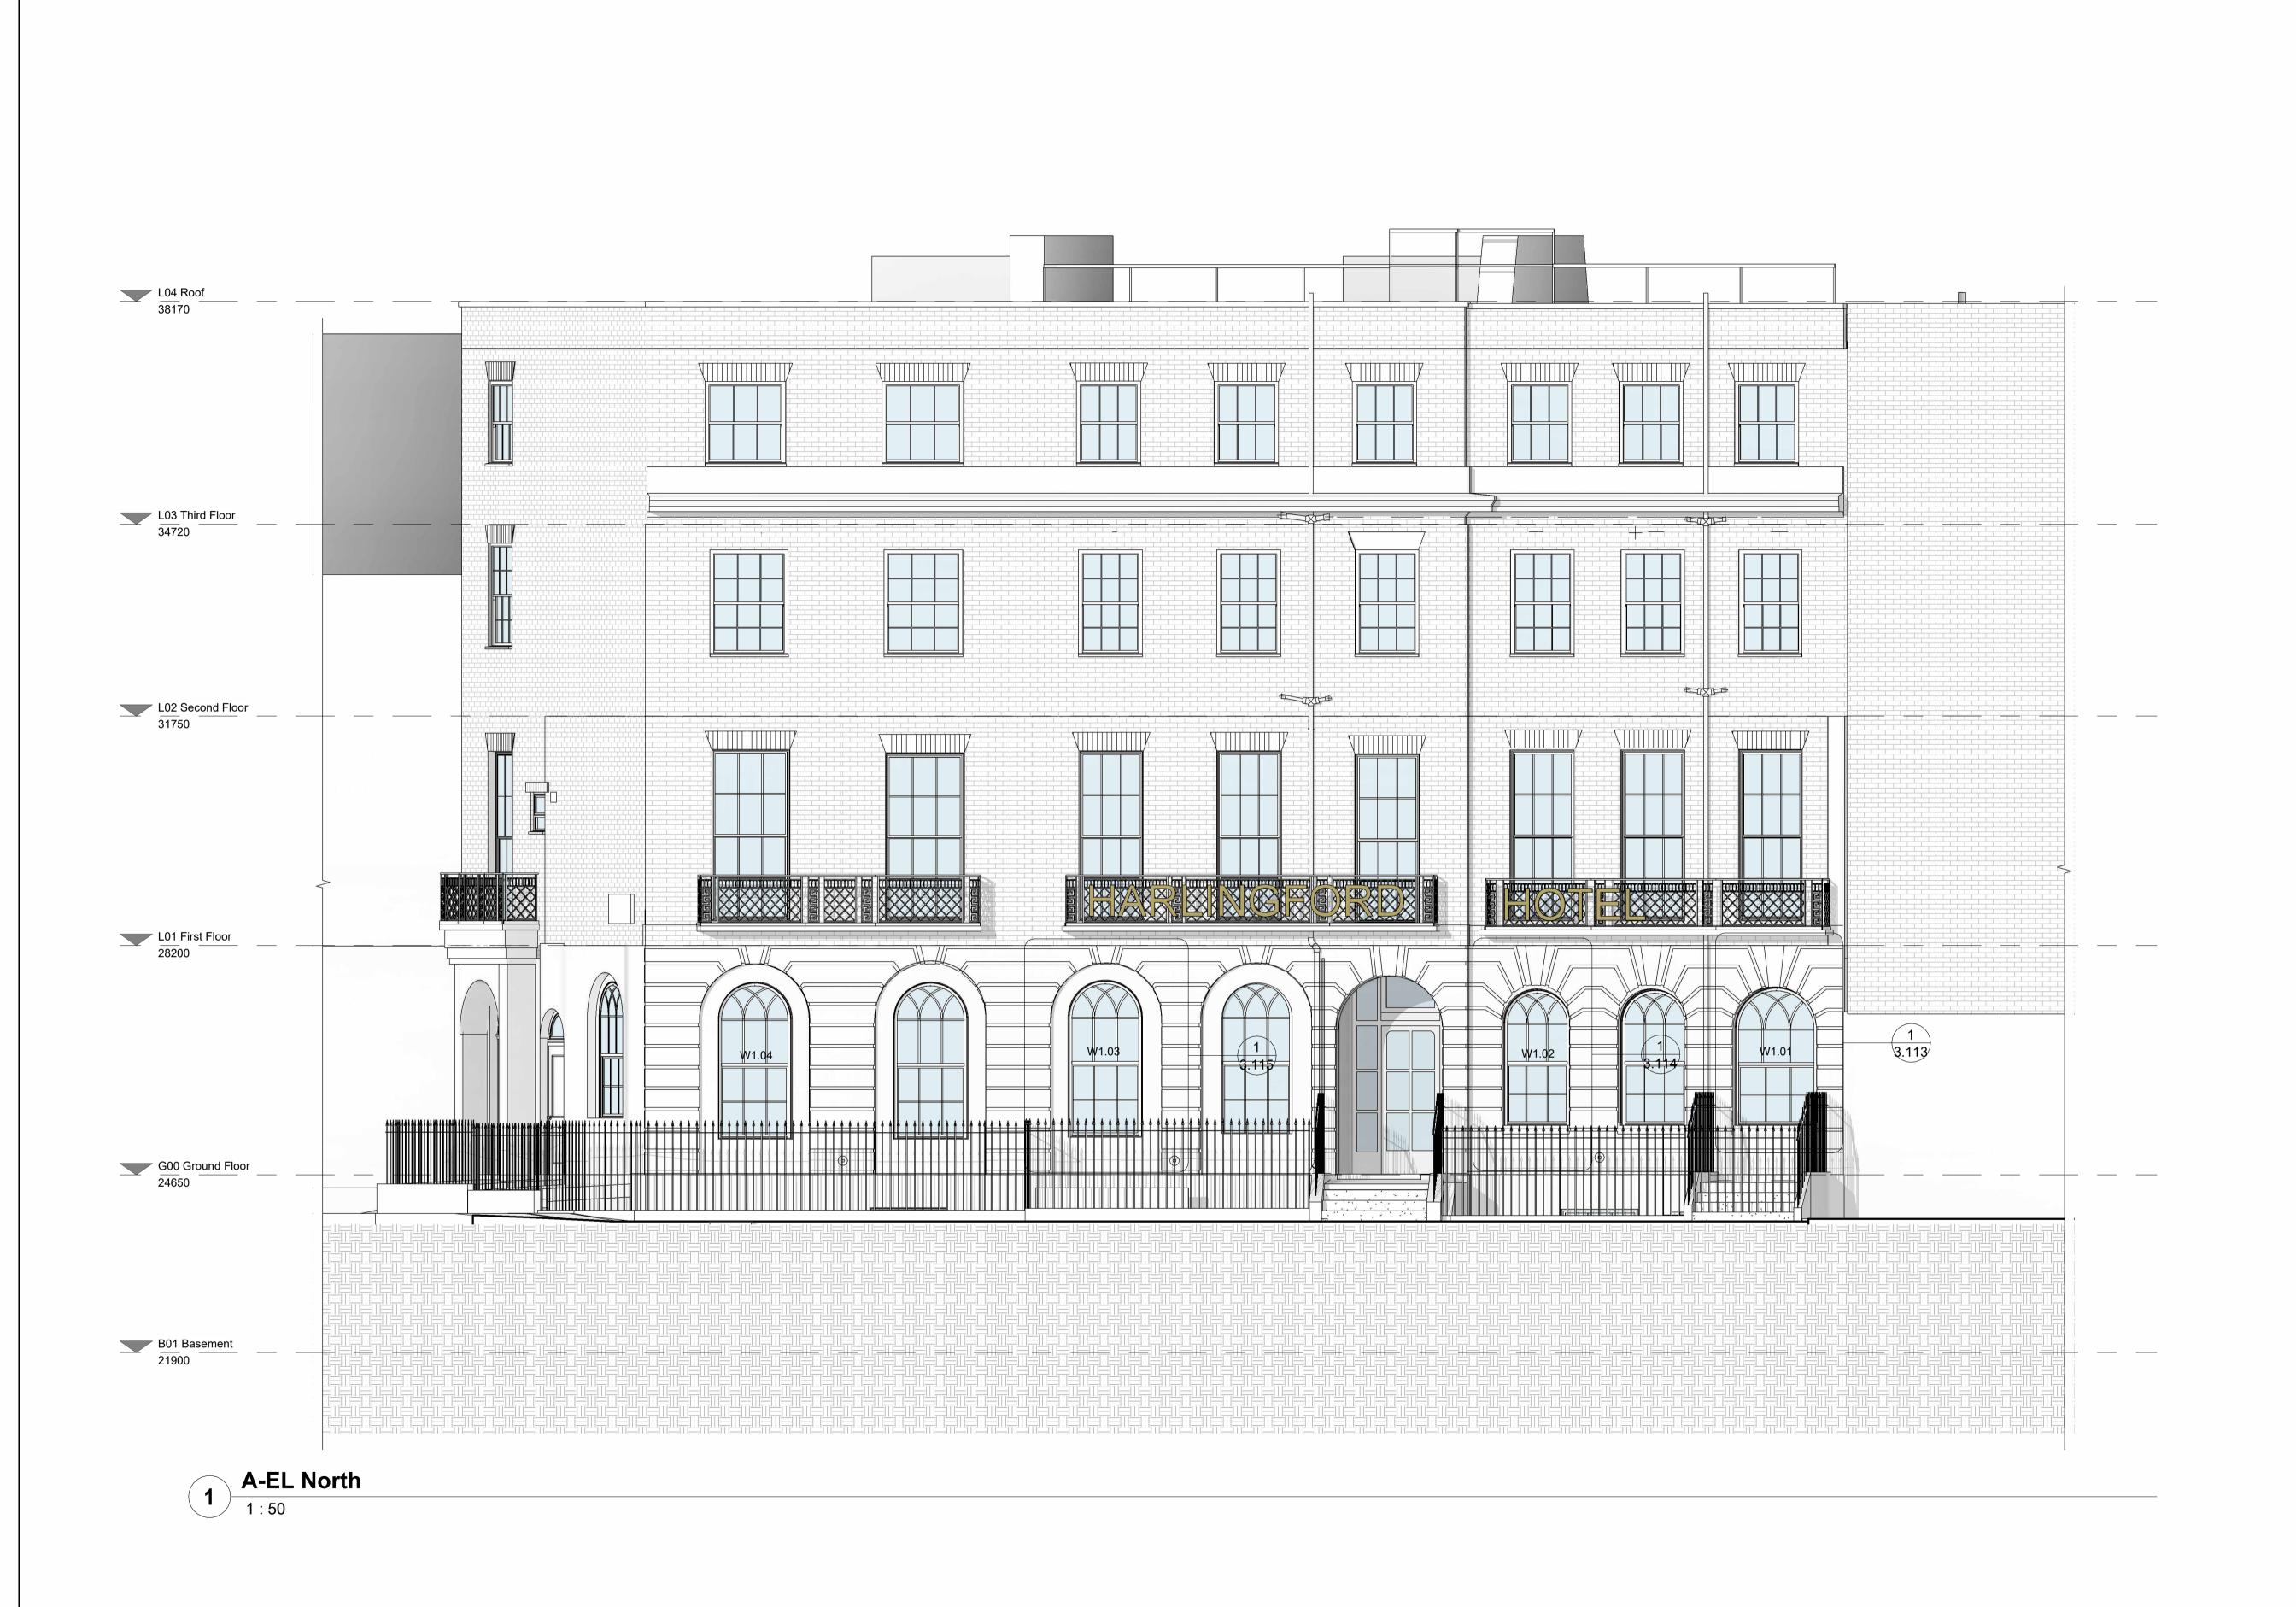

REV# DATE REVISION

15/06/2022 Internal Revision

17/04/2023 LPA Application

06/07/2023 GF Elevation Windows - Reinstatement

View

Elevation '

Front

Proposed

# Harlingford Hotel 61-63 Cartwright Gardens, London, WC1H 9EL, L

0m 1m 2m 3m 4m 5

1:50

1 A-EL East 1:50

REV# DATE REVISION 17/04/2023 LPA Application 06/07/2023 GF Elevation - Reinstatement of Windows