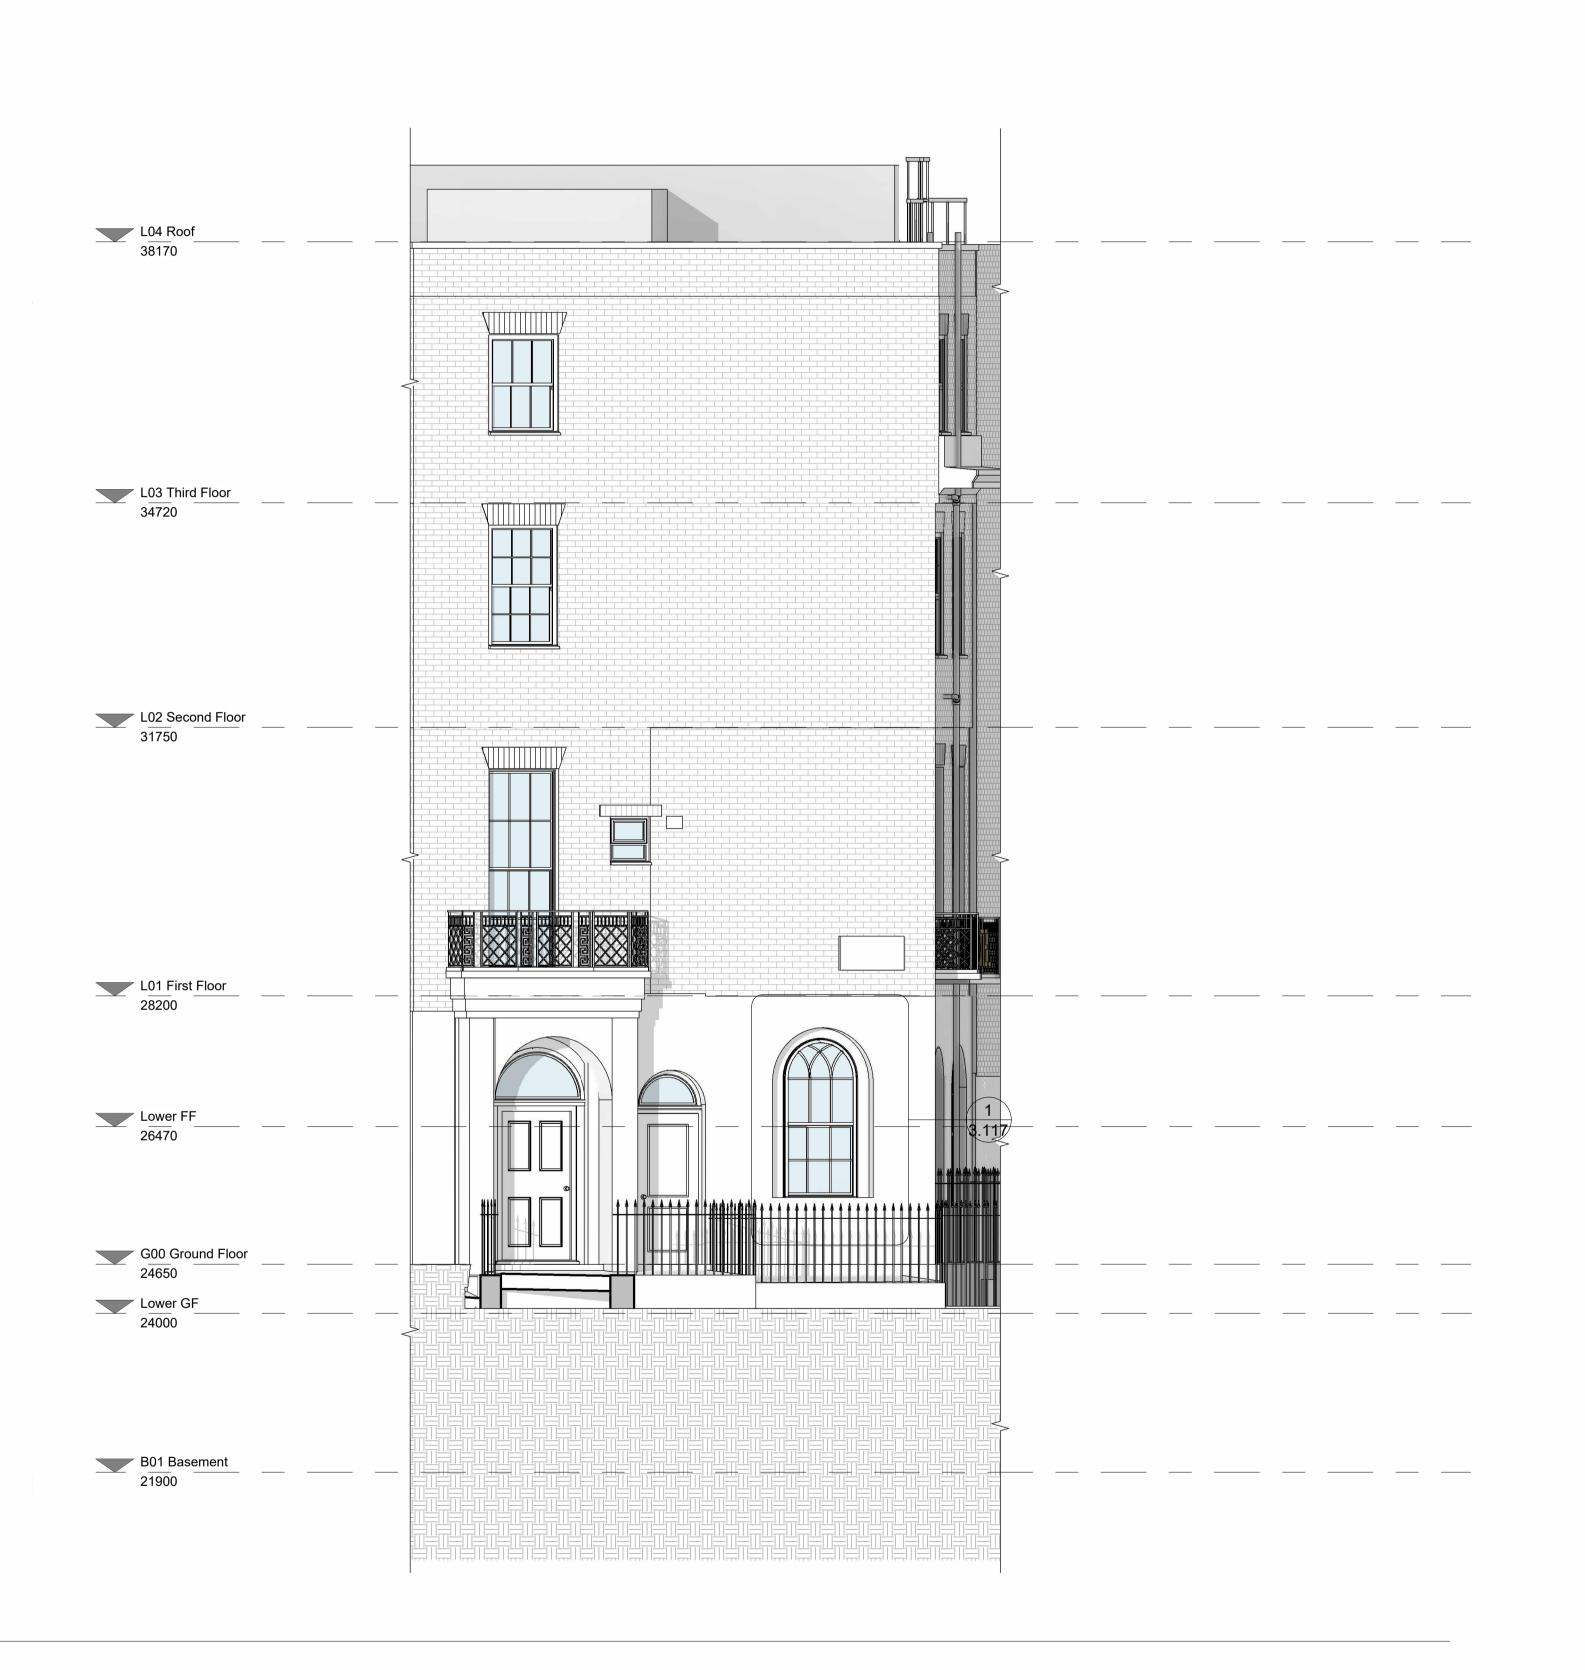

0m 1m 2m 3m 4m 5

1:50

1 A-EL East 1:50

REV# DATE REVISION 17/04/2023 LPA Application 06/07/2023 GF Elevation - Reinstatement of Windows

# 9EL Hotel Harlingford Cartwright Gardens, 61-63

**Elevation View** 

Side

Proposed