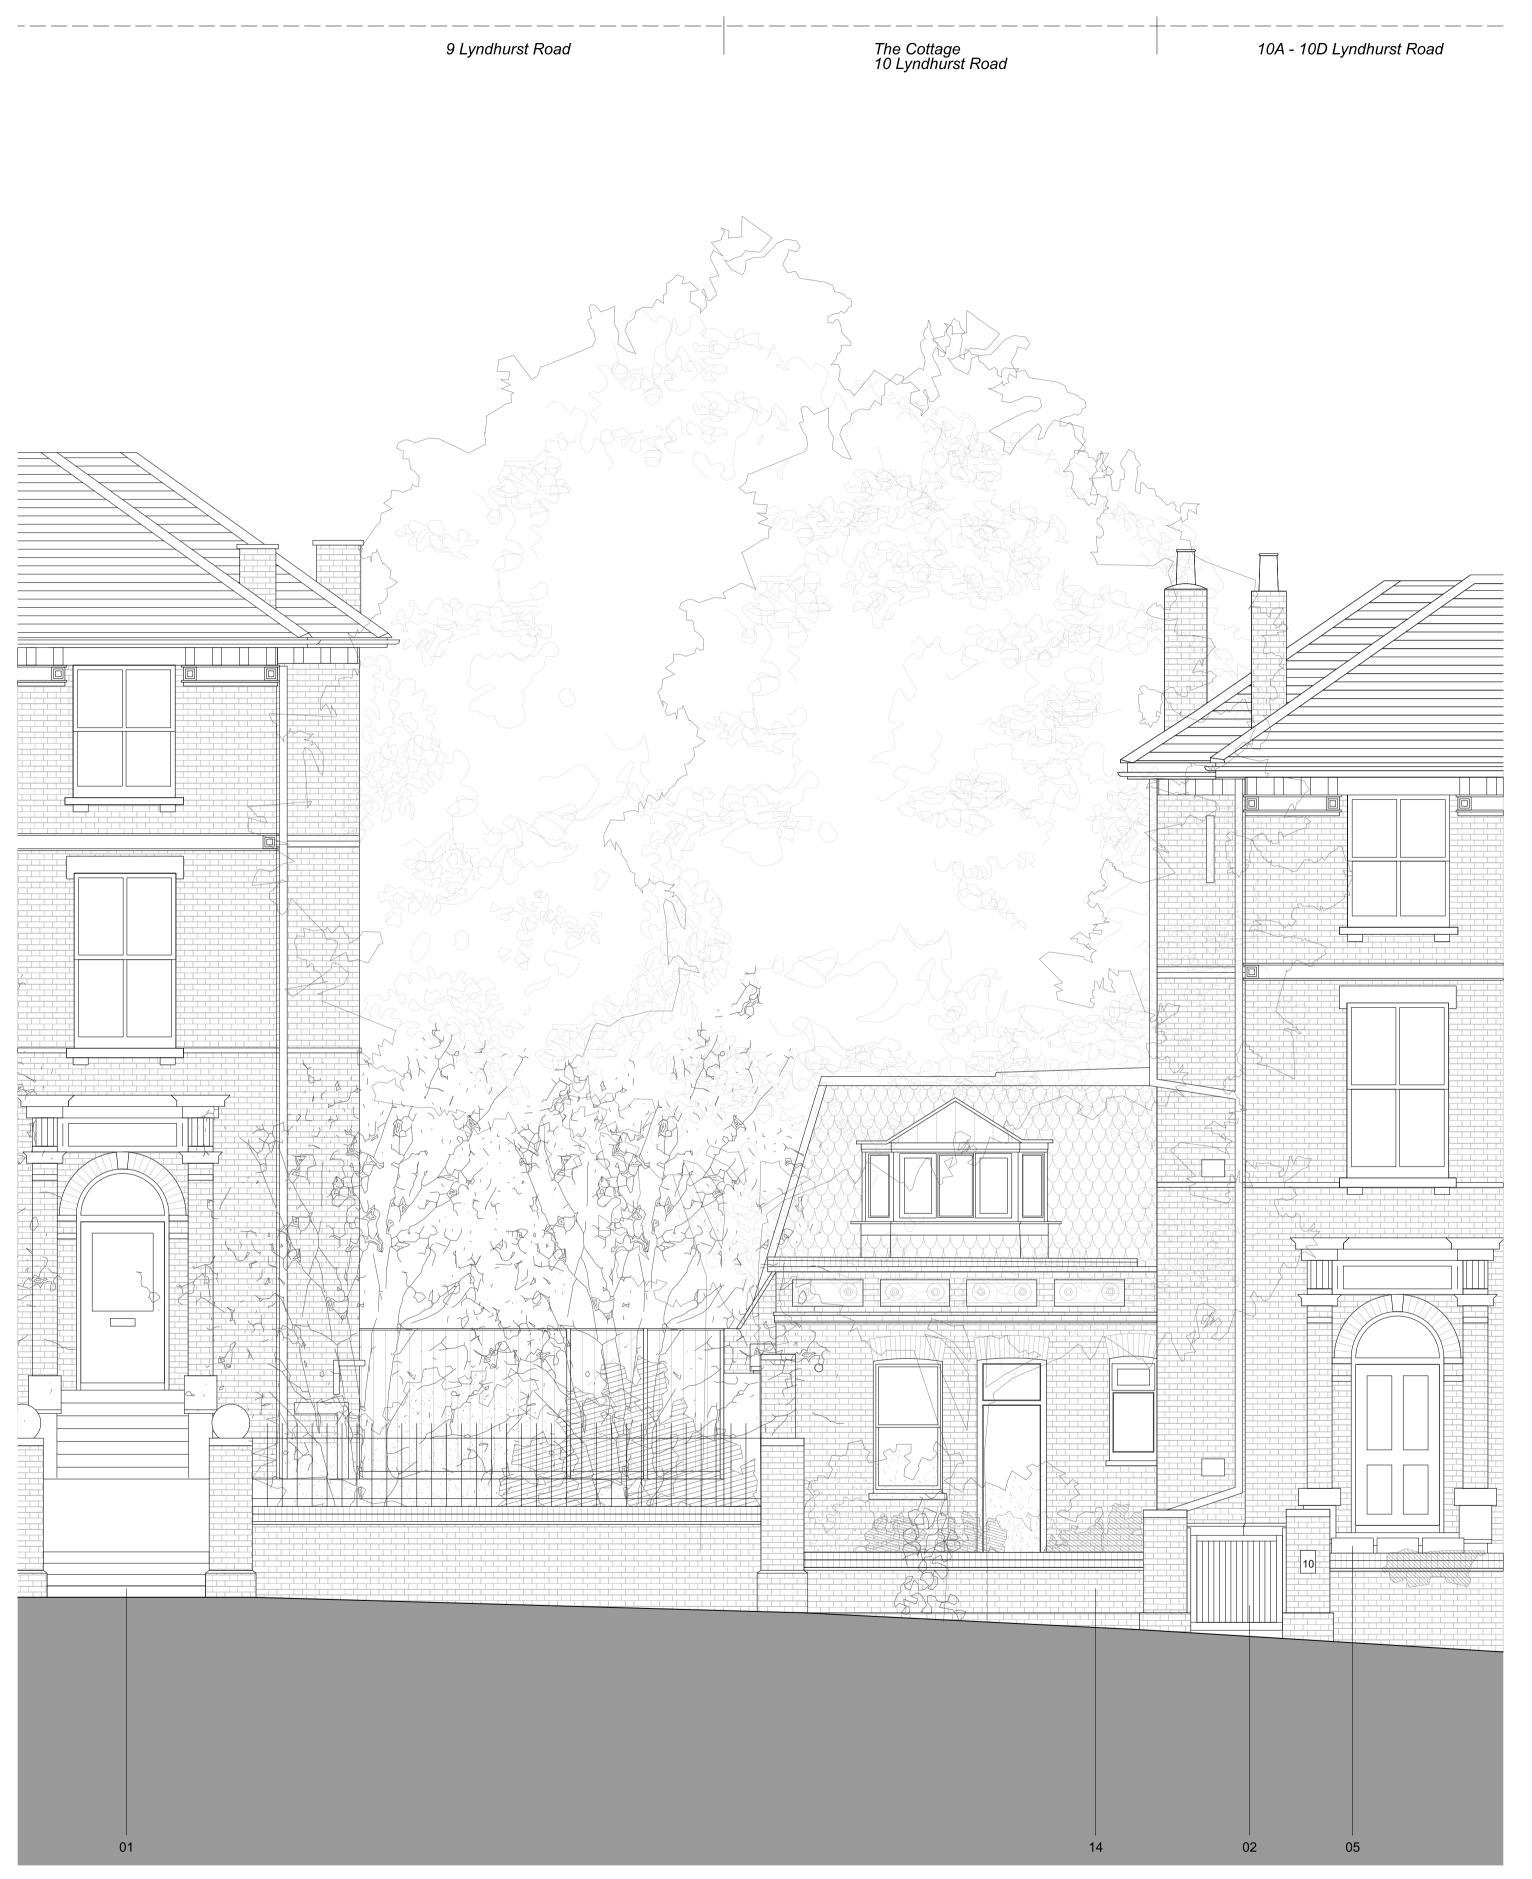

01 - LYNDHURST ROAD ELEVATION

# Notes

| CON<br>01.<br>02.<br>03.<br>045.<br>06.<br>07.<br>12.<br>13.<br>145.<br>17.<br>18.<br>20.<br>223.<br>225.<br>229.<br>31.<br>22.<br>228.<br>229.<br>31.<br>32.<br>33. | TEXT:<br>Entrance to 9 Lyndhurst Road front garden<br>Stair to 10A Lyndhurst Road, basement flat<br>Tiled stair to 10B-D Lyndhurst Road<br>10A-D Lyndhurst bin store<br>Brick wall and railing to basement flat stair<br>Stair to 9 Lyndhurst Road basement flat<br>Stair to 9 Lyndhurst Road GF, FF, SF flats<br>9 Lyndhurst side passage railing and gate<br>Windows to 9 Lyndhurst basement flat<br>Manhole 1<br>Manhole 2<br>Manhole 3<br>Brick wall to the pavement<br>Bathroom to 10B Lyndhurst Road<br>Bathroom window to 10B Lyndhurst Road<br>Front brick vaults below the garden<br>Rear vault below the garden<br>London yellow stock brick<br>Brick corbel detailing<br>White painted timber sash windows<br>Slate roof<br>White render<br>White painted decorative detail<br>Neighbouring gas supply<br>Downpipes<br>White painted window cills<br>White painted window lintels<br>Decorative tile band<br>Painted timber front door with glazed fanlight<br>Neighbouring tree |
|----------------------------------------------------------------------------------------------------------------------------------------------------------------------|---------------------------------------------------------------------------------------------------------------------------------------------------------------------------------------------------------------------------------------------------------------------------------------------------------------------------------------------------------------------------------------------------------------------------------------------------------------------------------------------------------------------------------------------------------------------------------------------------------------------------------------------------------------------------------------------------------------------------------------------------------------------------------------------------------------------------------------------------------------------------------------------------------------------------------------------------------------------------------------------|
| EXIS<br>50.<br>551.<br>555.<br>555.<br>556.<br>557.<br>556.<br>557.<br>556.<br>664.<br>665.<br>666.<br>669.<br>712.<br>734.<br>75.                                   | TING:<br>Ramped entrance to the Cottage, 10 Lyndhurst Ro<br>Boarded up front door and glazed fanlight<br>Front garden concrete hardstanding<br>Front garden planting<br>Bin location<br>Rear garden hardstanding<br>Rear garden lawn and planting<br>Tree<br>Brick boundary wall<br>Partially collapsed brick wall<br>Timber fence<br>Area of collapsed timber fence<br>Asphalt flat roof<br>London yellow brick façade<br>Arched brick lintels<br>Decorative façade tiles<br>Brick coping<br>White PVC windows/door<br>White PVC cladding<br>Slate cladding<br>Damaged flashings<br>Flat parapet gutter<br>Hopper and downpipe<br>Timber staircase<br>Cable routes for adjacent 10 Lyndhurst<br>Kitchen extract                                                                                                                                                                                                                                                                            |

# CONTEXT: 01. Entrance to 9 Lyndhurst Road front garden 02. Entrance to 10 Lyndhurst Road front garden 03. Stair to 10A Lyndhurst Road, basement flat 04. Tiled stair to 10B-D Lyndhurst Road 05. 10A-D Lyndhurst bin store 06. Brick wall and railing to basement flat stair 07. Stair to 9 Lyndhurst Road GF, FF, SF flats 09. 9 Lyndhurst side passage railing and gate 9 Lyndhurst side passage railing and gate Windows to 9 Lyndhurst basement flat Windows to 9 Lyndhurst basement flat Manhole 1 Manhole 2 Manhole 3 Brick wall to the pavement Bathroom to 10B Lyndhurst Road Bathroom window to 10B Lyndhurst Road Front brick vaults below the garden Rear vault below the garden London yellow stock brick Brick window lintels Brick corbel detailing White painted timber sash windows Slate roof White render White painted decorative detail Neighbouring gas supply Downpipes White painted window cills White painted window lintels Decorative tile band Decorative tile band Painted timber front door with glazed fanlight Neighbouring tree EXISTING: 50. Ramped entrance to the Cottage, 10 Lyndhurst Road 51. Boarded up front door and glazed fanlight 52. Front garden concrete hardstanding 53. Front garden planting 54. Bin location 55. Rear garden hardstanding 56. Rear garden lawn and planting 57. Tree 58. Brick boundary wall Brick boundary wall Partially collapsed brick wall Timber fence Area of collapsed timber fence Asphalt flat roof London yellow brick façade Arched brick lintels Decorative façade tiles Brick conjug Brick coping White PVC windows/door White PVC cladding Slate cladding Damaged flashings Elat parapet gutter Flat parapet gutter Hopper and downpipe Timber staircase Cable routes for adjacent 10 Lyndhurst Kitchen extract 75.

| P00      | 13 02 24 | Planning Issue |
|----------|----------|----------------|
| revision | date     | amendment      |