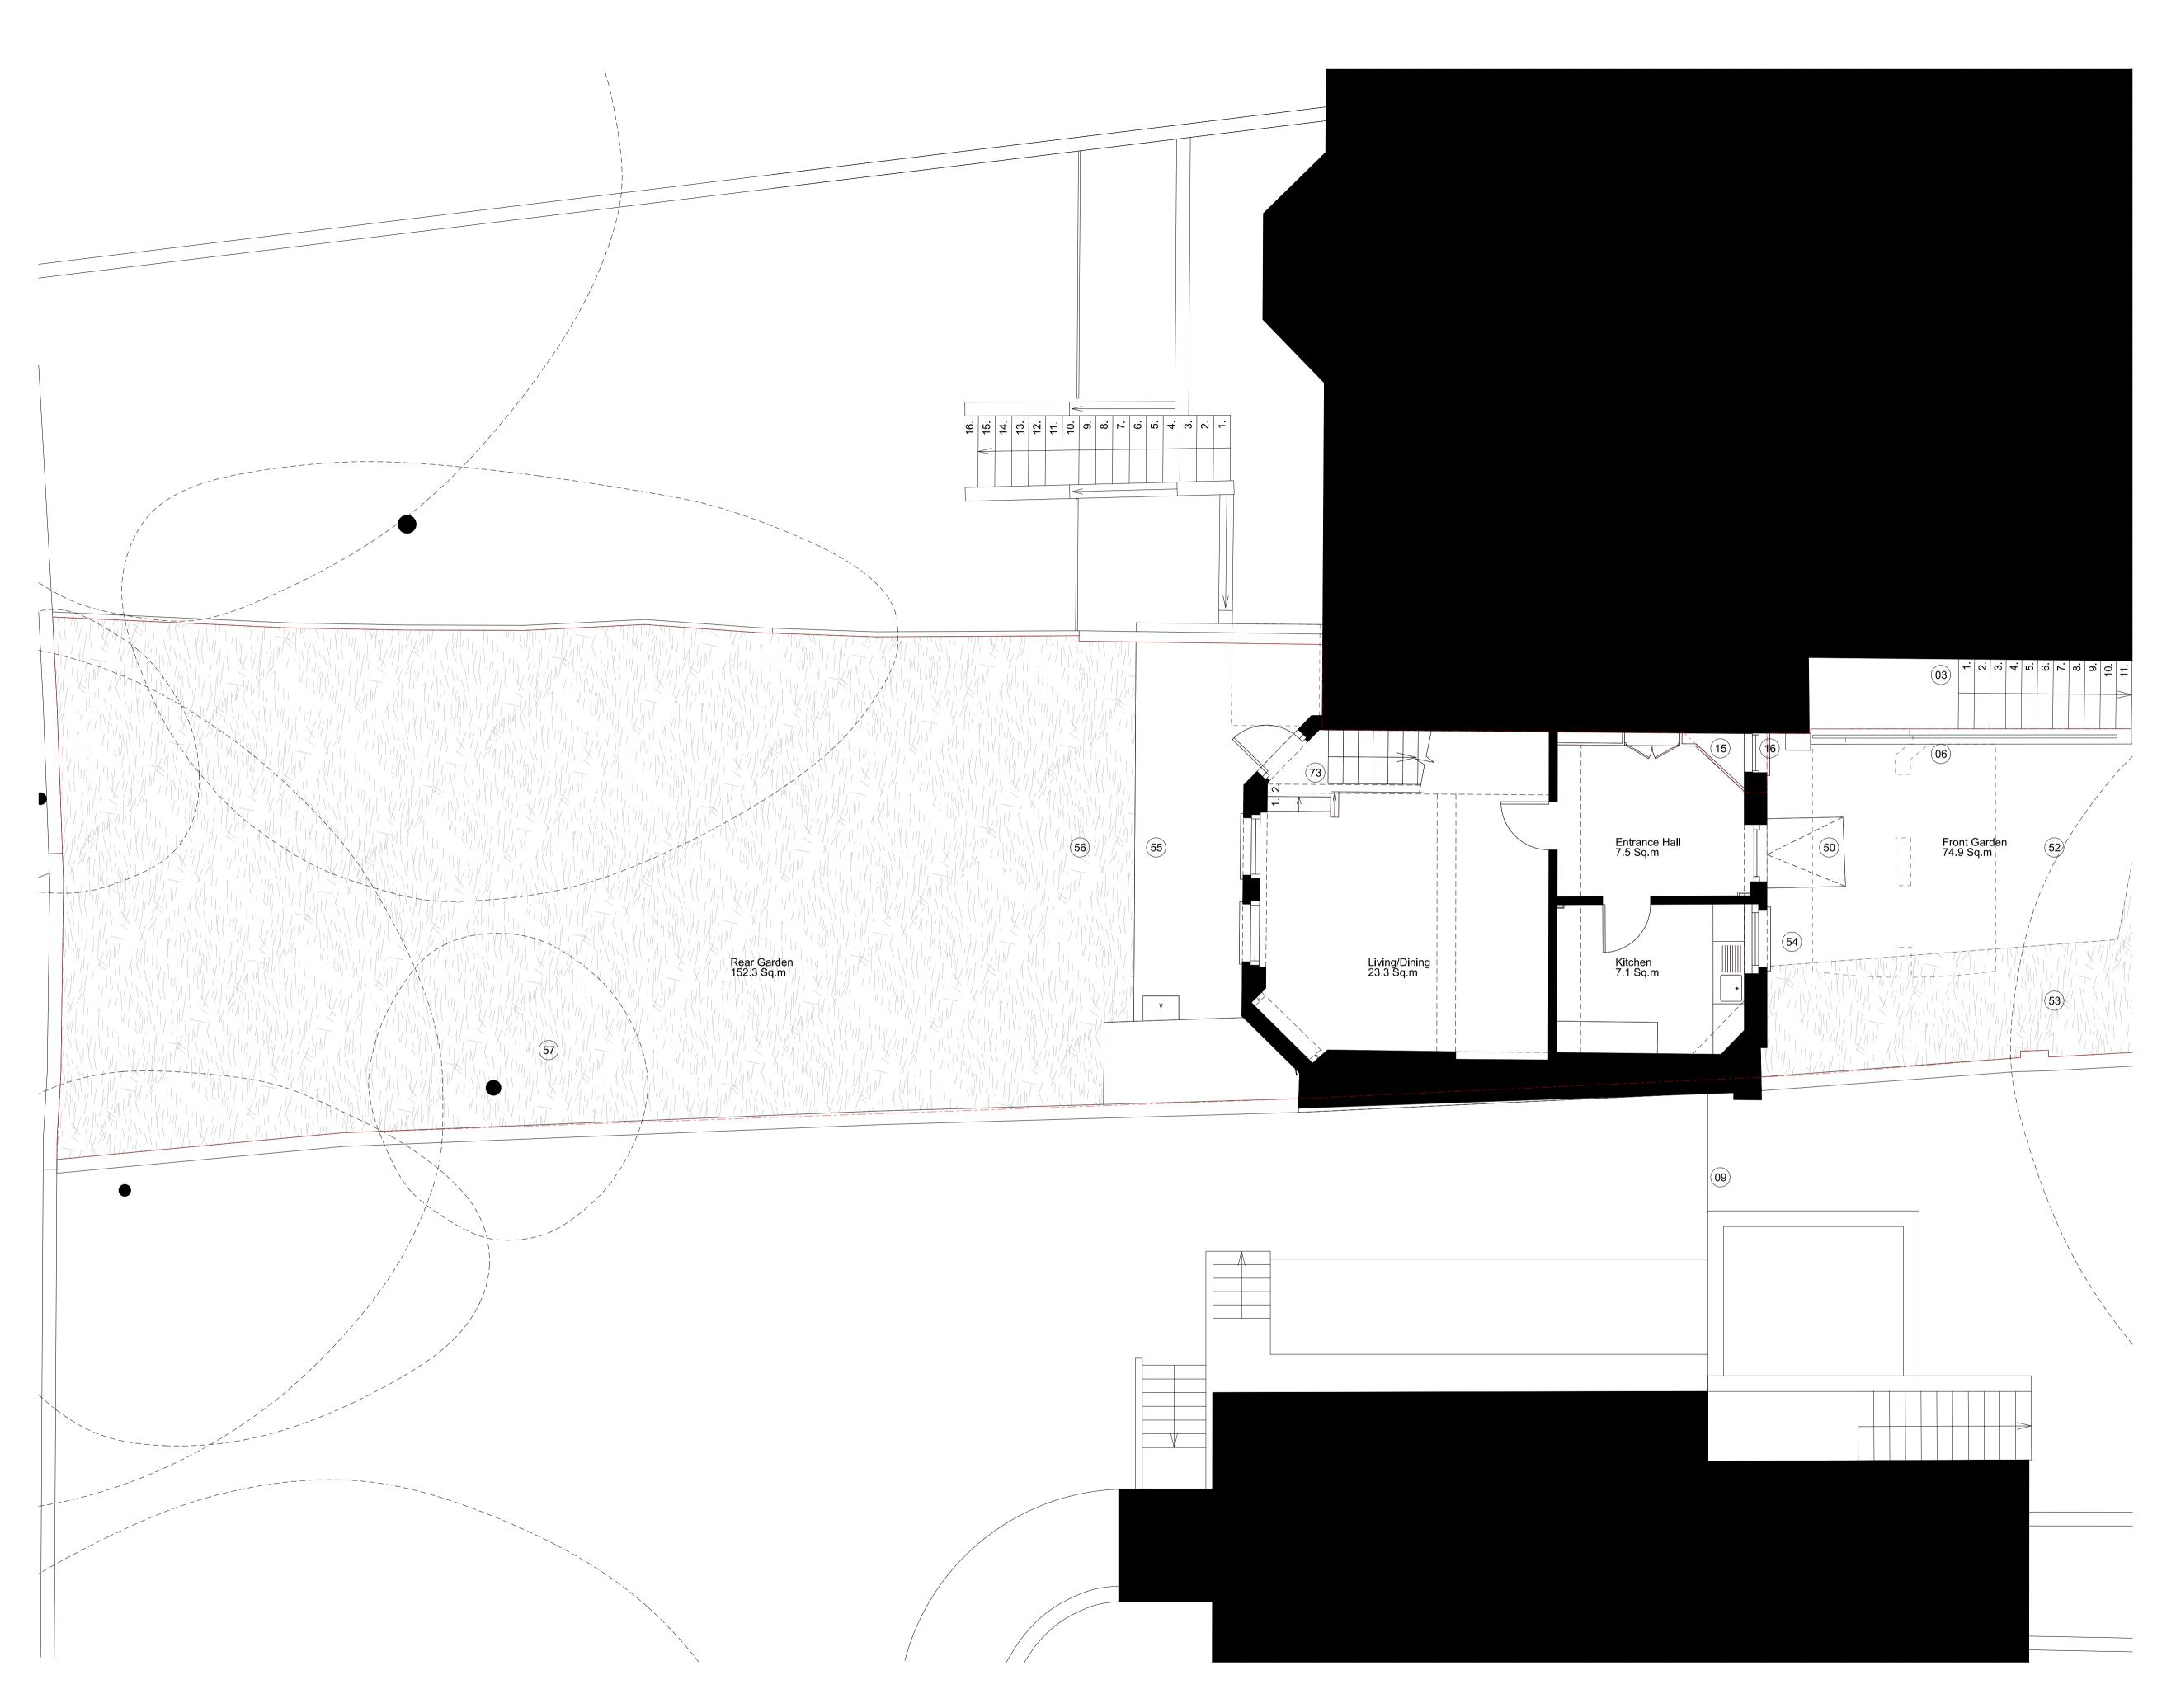

### Notes

| CON | TEXT:                                      |
|-----|--------------------------------------------|
| 01. | Entrance to 9 Lyndhurst Road front garden  |
| 02. | Entrance to 10 Lyndhurst Road front garden |

- Entrance to 10 Lyndhurst Road front garden Stair to 10A Lyndhurst Road, basement flat Tiled stair to 10B-D Lyndhurst Road 10A-D Lyndhurst bin store Brick wall and railing to basement flat stair Stair to 9 Lyndhurst Road basement flat Stair to 9 Lyndhurst Road GF, FF, SF flats 9 Lyndhurst side passage railing and gate
- 9 Lyndhurst side passage railing and gate Windows to 9 Lyndhurst basement flat
- Manhole 1
- Manhole 2 Manhole 3

- Manhole 3 Brick wall to the pavement Bathroom to 10B Lyndhurst Road Bathroom window to 10B Lyndhurst Road Front brick vaults below the garden Rear vault below the garden London yellow stock brick Brick window lintels Brick corbel detailing White painted timber sash windows Slate roof White render White painted decorative detail

- White painted decorative detail Neighbouring gas supply Downpipes White painted window cills
- White painted window lintels
- Decorative tile band Painted timber front door with glazed fanlight
- Neighbouring tree 32.

EXISTING:

- Ramped entrance to the Cottage, 10 Lyndhurst Road Boarded up front door and glazed fanlight Front garden concrete hardstanding Front garden planting Big location

- Bin location Rear garden hardstanding
- Rear garden lawn and planting Tree
- Brick boundary wall
- Partially collapsed brick wall Timber fence
- Area of collapsed timber fence Asphalt flat roof London yellow brick façade Arched brick lintels
- Arched brick lintels Decorative façade tiles Brick coping White PVC windows/door White PVC cladding Slate cladding Damaged flashings Flat parapet gutter Hopper and downpipe Timber staircase

- Timber staircase Cable routes for adjacent 10 Lyndhurst
- 75. Kitchen extract

—-— Site

P00 13 02 24 Planning Issue revision date amendment

\_\_\_\_

5m

|                 | LY          | NDH       | URST            | ROAD               |                 |
|-----------------|-------------|-----------|-----------------|--------------------|-----------------|
| Title           | EXISTIN     | NG PLA    | ANS - BAS       | SEMENT             |                 |
| Status          | FOR PL      |           | IG              |                    |                 |
| Scale           | 1:50 @/     | 41 / 1:1  | 100 @A3         |                    |                 |
| job no<br>MD141 | source<br>A | zone<br>- | element<br>(00) | drawing no.<br>100 | revision<br>P00 |