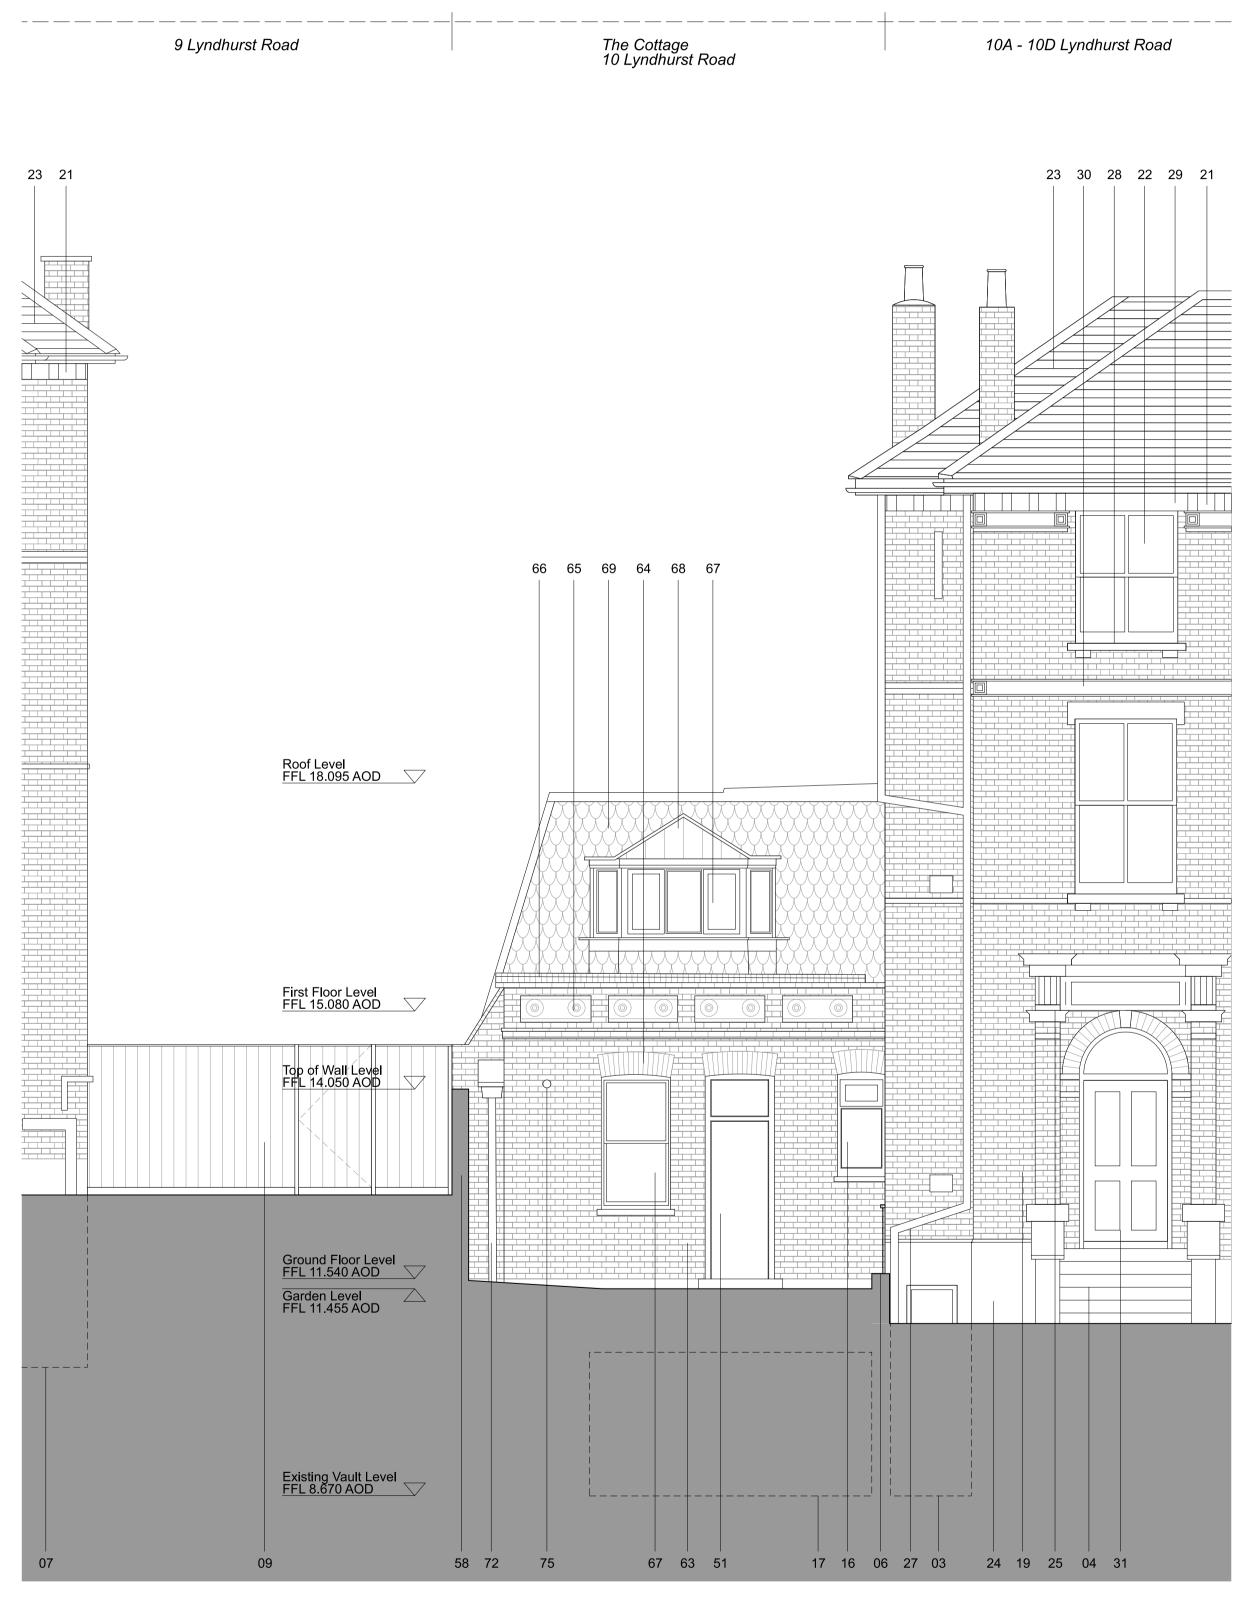

# Notes

| CON<br>01.<br>02.<br>03.<br>045.<br>06.<br>07.<br>12.<br>13.<br>145.<br>17.<br>18.<br>20.<br>223.<br>225.<br>229.<br>31.<br>22.<br>228.<br>229.<br>31.<br>32.<br>33. | TEXT:<br>Entrance to 9 Lyndhurst Road front garden<br>Stair to 10A Lyndhurst Road, basement flat<br>Tiled stair to 10B-D Lyndhurst Road<br>10A-D Lyndhurst bin store<br>Brick wall and railing to basement flat stair<br>Stair to 9 Lyndhurst Road basement flat<br>Stair to 9 Lyndhurst Road GF, FF, SF flats<br>9 Lyndhurst side passage railing and gate<br>Windows to 9 Lyndhurst basement flat<br>Manhole 1<br>Manhole 2<br>Manhole 3<br>Brick wall to the pavement<br>Bathroom to 10B Lyndhurst Road<br>Bathroom window to 10B Lyndhurst Road<br>Front brick vaults below the garden<br>Rear vault below the garden<br>London yellow stock brick<br>Brick corbel detailing<br>White painted timber sash windows<br>Slate roof<br>White render<br>White painted decorative detail<br>Neighbouring gas supply<br>Downpipes<br>White painted window cills<br>White painted window lintels<br>Decorative tile band<br>Painted timber front door with glazed fanlight<br>Neighbouring tree |
|----------------------------------------------------------------------------------------------------------------------------------------------------------------------|---------------------------------------------------------------------------------------------------------------------------------------------------------------------------------------------------------------------------------------------------------------------------------------------------------------------------------------------------------------------------------------------------------------------------------------------------------------------------------------------------------------------------------------------------------------------------------------------------------------------------------------------------------------------------------------------------------------------------------------------------------------------------------------------------------------------------------------------------------------------------------------------------------------------------------------------------------------------------------------------|
| EXIS<br>50.<br>551.<br>555.<br>555.<br>556.<br>557.<br>556.<br>557.<br>556.<br>664.<br>665.<br>666.<br>669.<br>712.<br>734.<br>75.                                   | TING:<br>Ramped entrance to the Cottage, 10 Lyndhurst Ro<br>Boarded up front door and glazed fanlight<br>Front garden concrete hardstanding<br>Front garden planting<br>Bin location<br>Rear garden hardstanding<br>Rear garden lawn and planting<br>Tree<br>Brick boundary wall<br>Partially collapsed brick wall<br>Timber fence<br>Area of collapsed timber fence<br>Asphalt flat roof<br>London yellow brick façade<br>Arched brick lintels<br>Decorative façade tiles<br>Brick coping<br>White PVC windows/door<br>White PVC cladding<br>Slate cladding<br>Damaged flashings<br>Flat parapet gutter<br>Hopper and downpipe<br>Timber staircase<br>Cable routes for adjacent 10 Lyndhurst<br>Kitchen extract                                                                                                                                                                                                                                                                            |

# CONTEXT: 01. Entrance to 9 Lyndhurst Road front garden 02. Entrance to 10 Lyndhurst Road front garden 03. Stair to 10A Lyndhurst Road, basement flat 04. Tiled stair to 10B-D Lyndhurst Road 05. 10A-D Lyndhurst bin store 06. Brick wall and railing to basement flat stair 07. Stair to 9 Lyndhurst Road GF, FF, SF flats 09. 9 Lyndhurst side passage railing and gate 9 Lyndhurst side passage railing and gate Windows to 9 Lyndhurst basement flat Windows to 9 Lyndhurst basement flat Manhole 1 Manhole 2 Manhole 3 Brick wall to the pavement Bathroom to 10B Lyndhurst Road Bathroom window to 10B Lyndhurst Road Front brick vaults below the garden Rear vault below the garden London yellow stock brick Brick window lintels Brick corbel detailing White painted timber sash windows Slate roof White render White painted decorative detail Neighbouring gas supply Downpipes White painted window cills White painted window lintels Decorative tile band Decorative tile band Painted timber front door with glazed fanlight Neighbouring tree EXISTING: 50. Ramped entrance to the Cottage, 10 Lyndhurst Road 51. Boarded up front door and glazed fanlight 52. Front garden concrete hardstanding 53. Front garden planting 54. Bin location 55. Rear garden hardstanding 56. Rear garden lawn and planting 57. Tree 58. Brick boundary wall Brick boundary wall Partially collapsed brick wall Timber fence Area of collapsed timber fence Asphalt flat roof London yellow brick façade Arched brick lintels Decorative façade tiles Brick conjug Brick coping White PVC windows/door White PVC cladding Slate cladding Damaged flashings Elat parapet gutter Flat parapet gutter Hopper and downpipe Timber staircase Cable routes for adjacent 10 Lyndhurst Kitchen extract 75.

| P00      | 13 02 24 | Planning Issue |
|----------|----------|----------------|
| revision | date     | amendment      |