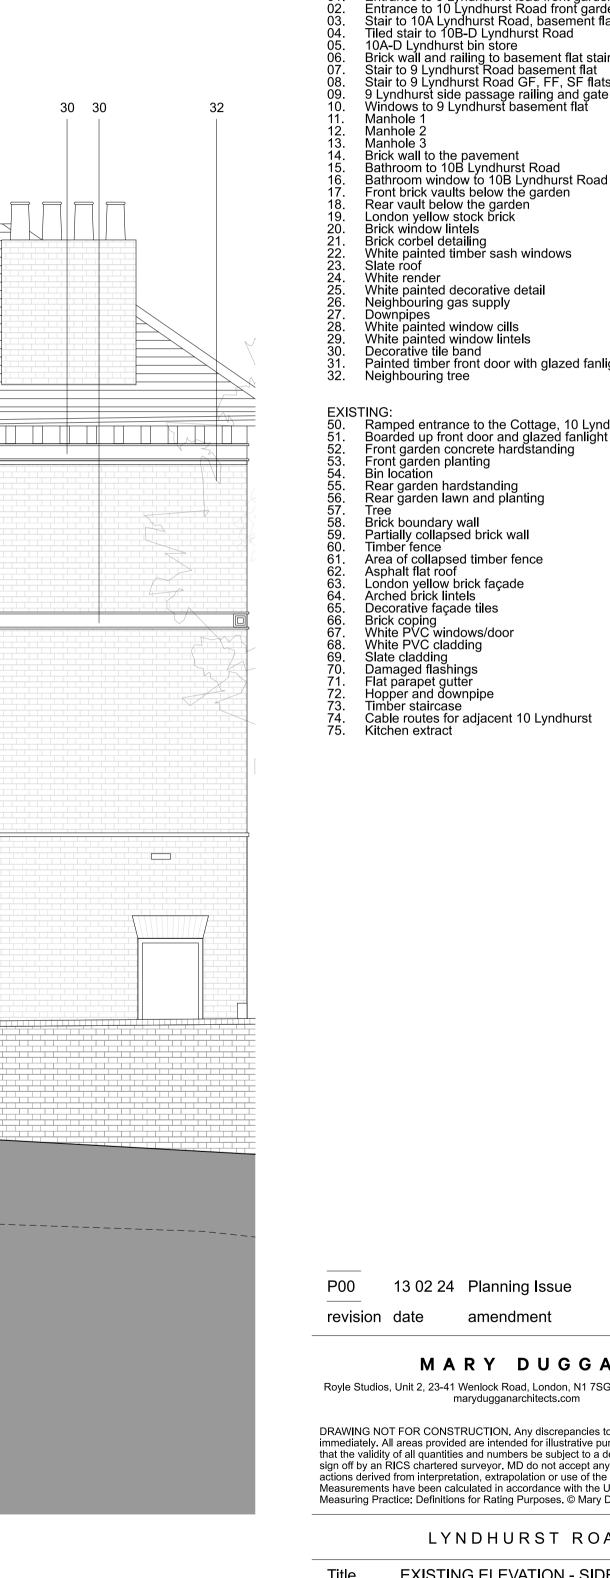

### Notes

| CON | TEXT:                                      |
|-----|--------------------------------------------|
| 01. | Entrance to 9 Lyndhurst Road front garden  |
| 02. | Entrance to 10 Lyndhurst Road front garden |

- Entrance to 10 Lyndhurst Road front garden Stair to 10A Lyndhurst Road, basement flat Tiled stair to 10B-D Lyndhurst Road 10A-D Lyndhurst bin store Brick wall and railing to basement flat stair Stair to 9 Lyndhurst Road basement flat Stair to 9 Lyndhurst Road GF, FF, SF flats 9 Lyndhurst side passage railing and gate
- 9 Lyndhurst side passage railing and gate Windows to 9 Lyndhurst basement flat
- Manhole 1
- Manhole 2 Manhole 3

- Manhole 3 Brick wall to the pavement Bathroom to 10B Lyndhurst Road Bathroom window to 10B Lyndhurst Road Front brick vaults below the garden Rear vault below the garden London yellow stock brick Brick window lintels Brick corbel detailing White painted timber sash windows Slate roof White render White painted decorative detail

- White painted decorative detail Neighbouring gas supply Downpipes White painted window cills
- White painted window lintels
- Decorative tile band Painted timber front door with glazed fanlight
- Neighbouring tree 32.

EXISTING:

- Ramped entrance to the Cottage, 10 Lyndhurst Road Boarded up front door and glazed fanlight Front garden concrete hardstanding Front garden planting Big location

- Bin location Rear garden hardstanding
- Rear garden lawn and planting Tree
- Brick boundary wall
- Partially collapsed brick wall Timber fence
- Area of collapsed timber fence Asphalt flat roof London yellow brick façade Arched brick lintels
- Arched brick lintels Decorative façade tiles Brick coping White PVC windows/door White PVC cladding Slate cladding Damaged flashings Flat parapet gutter Hopper and downpipe Timber staircase

- Timber staircase Cable routes for adjacent 10 Lyndhurst
- 75. Kitchen extract

—-— Site

P00 13 02 24 Planning Issue revision date amendment

\_\_\_\_

5m