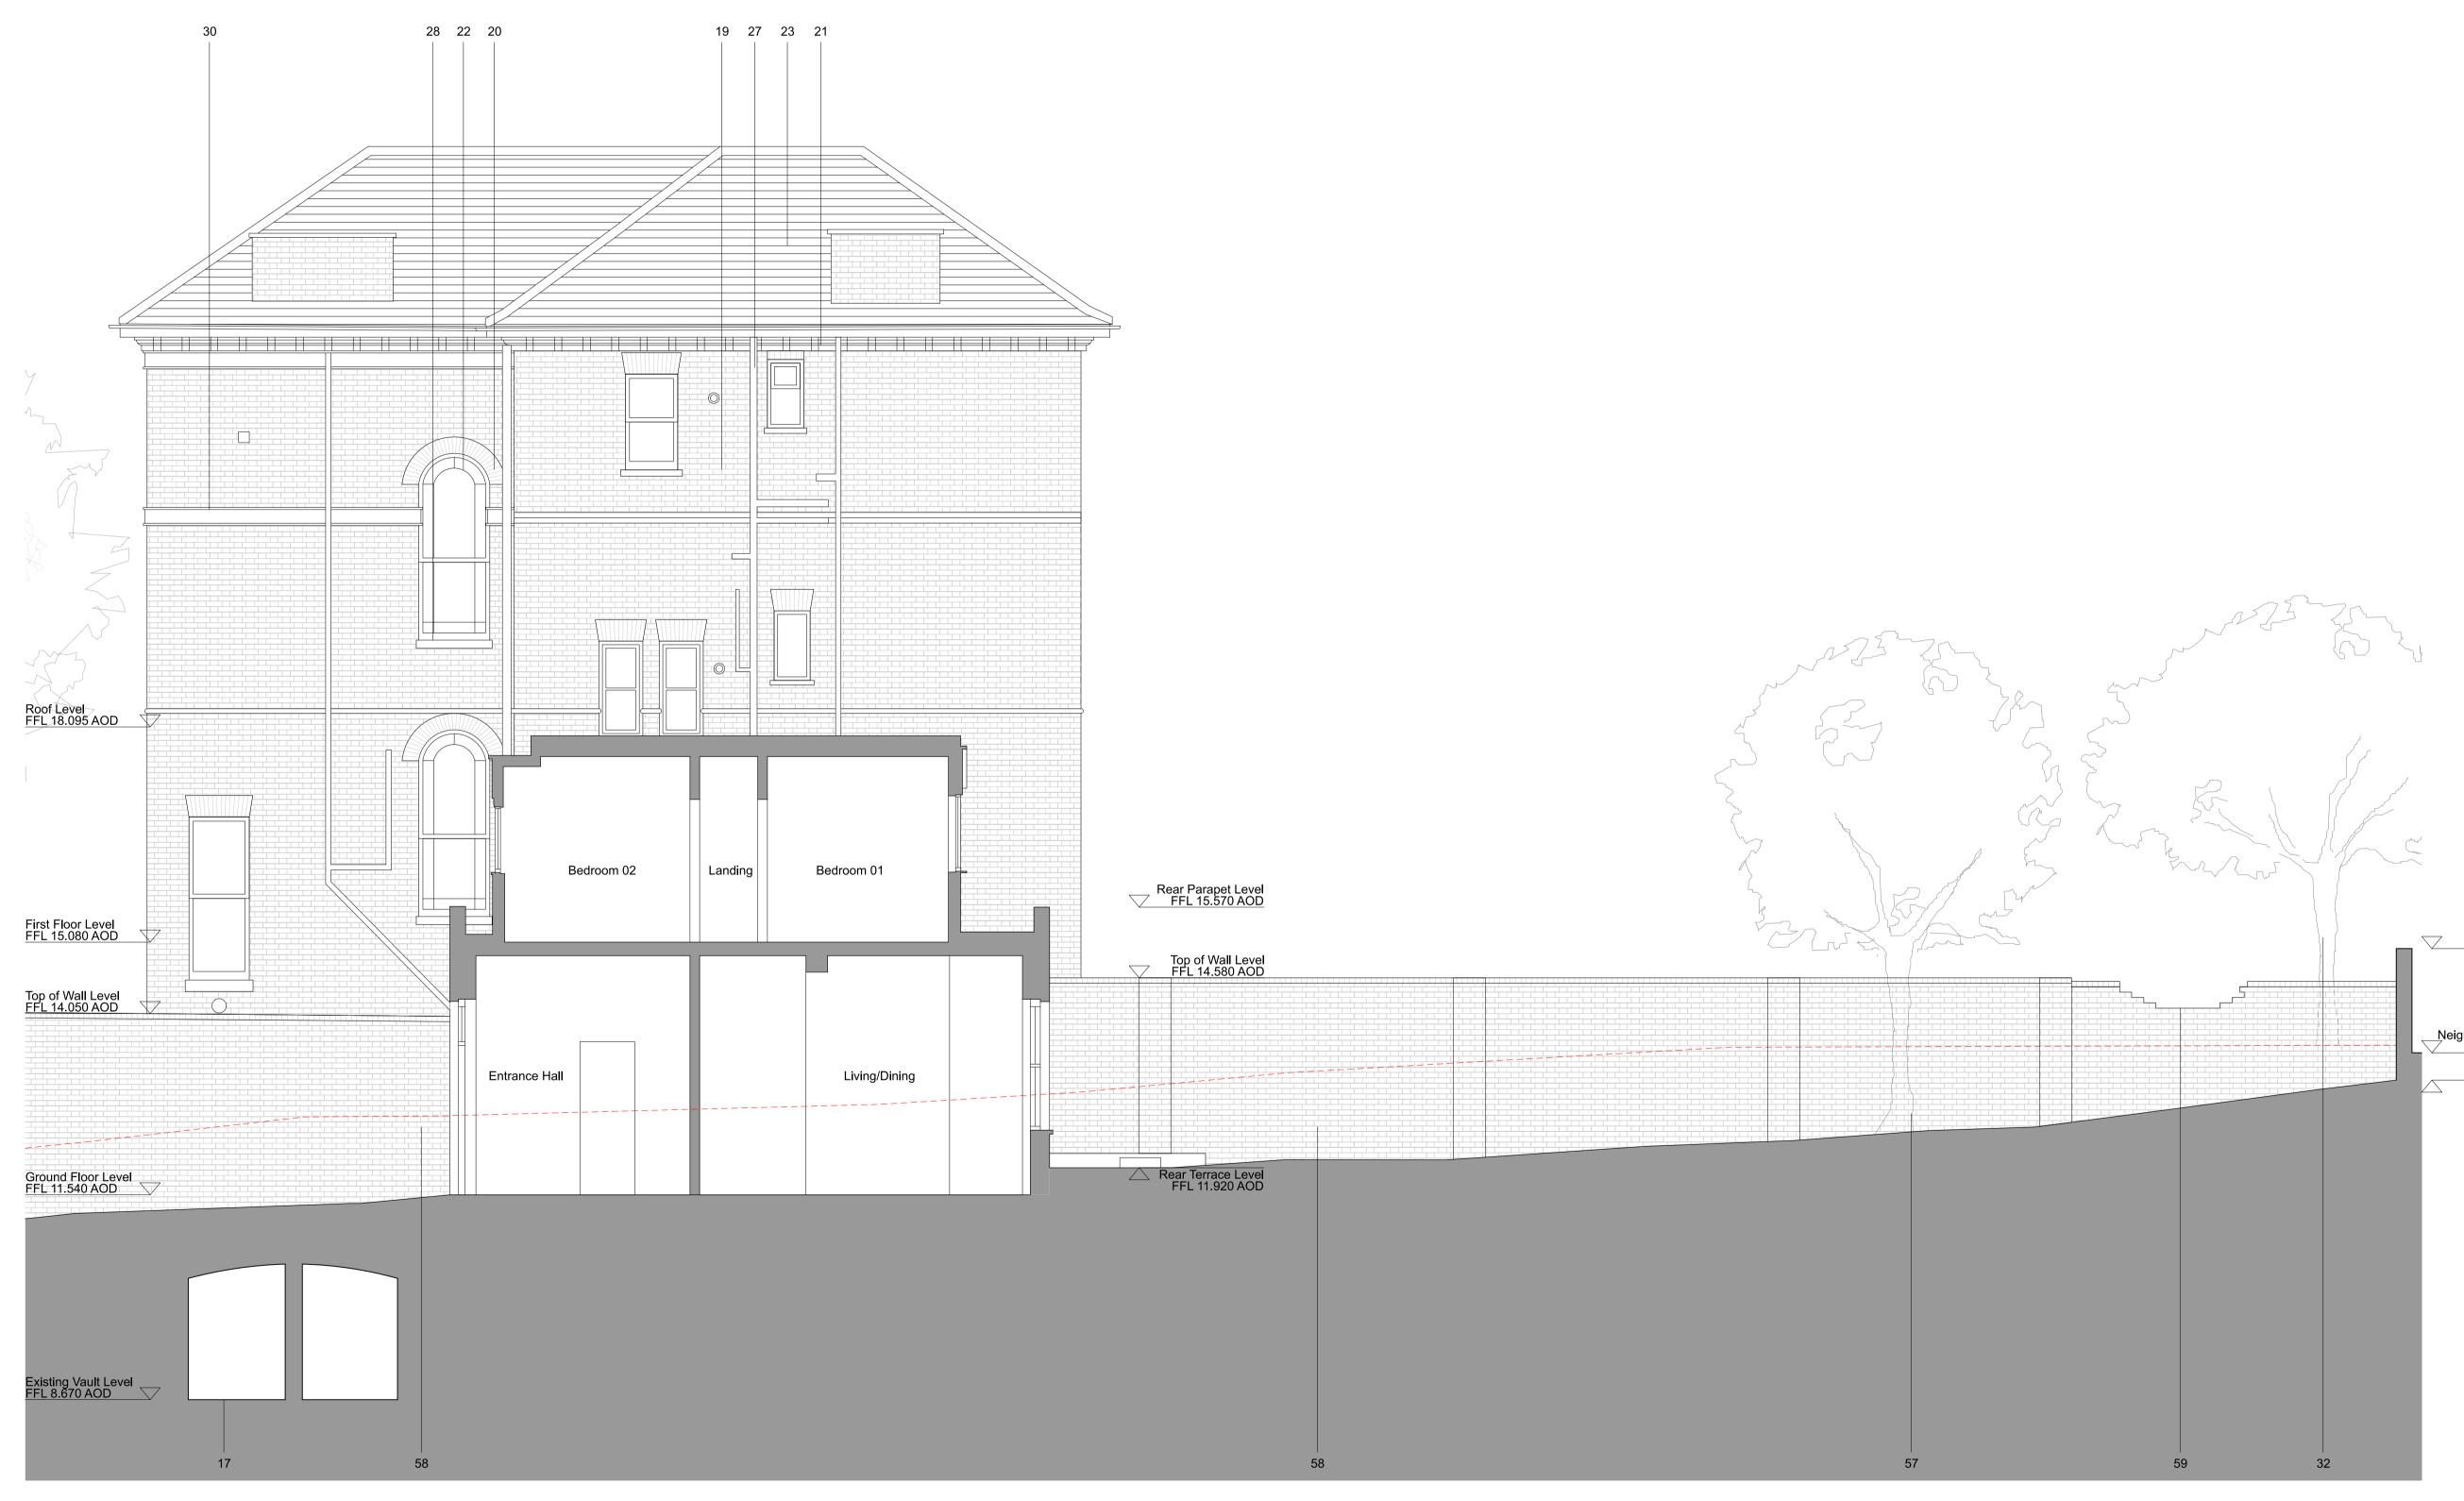

### Notes

| 001         |                                                   |
|-------------|---------------------------------------------------|
| CON         | TEXT:                                             |
| 01.         | Entrance to 9 Lyndhurst Road front garden         |
|             |                                                   |
| 02.         | Entrance to 10 Lyndhurst Road front garden        |
| 03.         | Stair to 10A Lyndhurst Road, basement flat        |
|             | Tiled steir to 10P D Lyndburst Bood               |
| 04.         | Tiled stair to 10B-D Lyndhurst Road               |
| 05.         | 10A-D Lyndhurst bin store                         |
| <u>06</u> . | Brick wall and railing to basement flat stair     |
| 00.         | blick wai and railing to basement hat stall       |
| 07.         | Stair to 9 Lyndhurst Road basement flat           |
| 08.         | Stair to 9 Lyndhurst Road GF, FF, SF flats        |
|             |                                                   |
| 09.         | 9 Lyndhurst side passage railing and gate         |
| 10.         | Windows to 9 Lyndhurst basement flat              |
| 11.         | Manhole 1                                         |
| 11.         |                                                   |
| 12.         | Manhole 2                                         |
| 13.         | Manhole 3                                         |
|             |                                                   |
| 14.         | Brick wall to the pavement                        |
| 15.         | Bathroom to 10B Lyndhurst Road                    |
| 16.         | Bathroom window to 10B Lyndhurst Road             |
|             | Bathoon window to TOB Lyndhurst Road              |
| 17.         | Front brick vaults below the garden               |
| 18.         | Rear vault below the garden                       |
| 10.         | London vallow stock brick                         |
| 19.         | London yellow stock brick                         |
| 20.         | Brick window lintels                              |
| 21.         | Brick corbel detailing                            |
| 22.         | White painted timber each windows                 |
| 22.         | White painted timber sash windows                 |
| 23.         | Slate roof                                        |
| 24.         | White render                                      |
| 27.         |                                                   |
| 25.         | White painted decorative detail                   |
| 26.         | Neighḃouring gas supply                           |
| 27.         | Downpipes                                         |
| 27.         | Downpipes                                         |
| 28.         | White painted window cills                        |
| 29.         | White painted window lintels                      |
| 30.         | Decorative tile band                              |
|             |                                                   |
| 31.         | Painted timber front door with glazed fanlight    |
| 32.         | Neighbouring tree                                 |
| 02.         | i toighibeannig tree                              |
|             |                                                   |
|             |                                                   |
| EXIS        | TING:                                             |
| 50.         | Ramped entrance to the Cottage, 10 Lyndhurst Road |
| 50.         | Kamped entrance to the Collage, To Lyndhuist Road |
| 51.         | Boarded up front door and glazed fanlight         |
| 52.         | Front garden concrete hardstanding                |
| 53.         |                                                   |
|             | Front garden planting                             |
| 54.         | Bin location                                      |
| 55.         | Rear garden hardstanding                          |
| 56.         | Boar garden lown and planting                     |
| 20.         | Rear garden lawn and planting                     |
| 57.         | Tree                                              |
| 58.         | Brick boundary wall                               |
| 59.         | Bartially collapsed brick well                    |
|             | Partially collapsed brick wall                    |
| 60.         | Timber fence                                      |
| 61.         | Area of collapsed timber fence                    |
| 62.         |                                                   |
|             | Asphalt flat roof                                 |
| 63.         | London yellow brick façade                        |
| 64.         | Arched brick lintels                              |
| 65          | Decorative facade tiles                           |
| 00.         |                                                   |

- Arched brick lintels Decorative façade tiles Brick coping White PVC windows/door White PVC cladding Slate cladding Damaged flashings Flat parapet gutter Hopper and downpipe 65. 66
- 68.
- 72.
- 73. Timber staircase
  74. Cable routes for adjacent 10 Lyndhurst
  75. Kitchen extract

01 - SECTION BB

0m

1m

| 11010                                                                                                                                                                        |                                                                                                                                                                                                                                                                                                                                                                                                                                                                                                                                                                                                                                                                                                                    |
|------------------------------------------------------------------------------------------------------------------------------------------------------------------------------|--------------------------------------------------------------------------------------------------------------------------------------------------------------------------------------------------------------------------------------------------------------------------------------------------------------------------------------------------------------------------------------------------------------------------------------------------------------------------------------------------------------------------------------------------------------------------------------------------------------------------------------------------------------------------------------------------------------------|
| CON                                                                                                                                                                          | TEXT:                                                                                                                                                                                                                                                                                                                                                                                                                                                                                                                                                                                                                                                                                                              |
| 01.                                                                                                                                                                          | Entrance to 9 Lyndhurst Road front garden                                                                                                                                                                                                                                                                                                                                                                                                                                                                                                                                                                                                                                                                          |
| 02.                                                                                                                                                                          | Entrance to 10 Lyndhurst Road front garden                                                                                                                                                                                                                                                                                                                                                                                                                                                                                                                                                                                                                                                                         |
| 03.                                                                                                                                                                          | Stair to 10A Lyndhurst Road, basement flat                                                                                                                                                                                                                                                                                                                                                                                                                                                                                                                                                                                                                                                                         |
| 04.                                                                                                                                                                          | Tiled stair to 10B-D Lyndhurst Road                                                                                                                                                                                                                                                                                                                                                                                                                                                                                                                                                                                                                                                                                |
| 05.                                                                                                                                                                          | 10A-D Lyndhurst bin store                                                                                                                                                                                                                                                                                                                                                                                                                                                                                                                                                                                                                                                                                          |
| 06.                                                                                                                                                                          | Brick wall and railing to basement flat stair                                                                                                                                                                                                                                                                                                                                                                                                                                                                                                                                                                                                                                                                      |
| 07.                                                                                                                                                                          | Stair to 9 Lyndhurst Road basement flat                                                                                                                                                                                                                                                                                                                                                                                                                                                                                                                                                                                                                                                                            |
| 08.                                                                                                                                                                          | Stair to 9 Lyndhurst Road GF, FF, SF flats                                                                                                                                                                                                                                                                                                                                                                                                                                                                                                                                                                                                                                                                         |
| 09.                                                                                                                                                                          | 9 Lyndhurst side passage railing and gate                                                                                                                                                                                                                                                                                                                                                                                                                                                                                                                                                                                                                                                                          |
| 10.                                                                                                                                                                          | Windows to 9 Lyndhurst basement flat                                                                                                                                                                                                                                                                                                                                                                                                                                                                                                                                                                                                                                                                               |
| 11.                                                                                                                                                                          | Manhole 1                                                                                                                                                                                                                                                                                                                                                                                                                                                                                                                                                                                                                                                                                                          |
| 12.                                                                                                                                                                          | Manhole 2                                                                                                                                                                                                                                                                                                                                                                                                                                                                                                                                                                                                                                                                                                          |
| 13.                                                                                                                                                                          | Manhole 3                                                                                                                                                                                                                                                                                                                                                                                                                                                                                                                                                                                                                                                                                                          |
| 14.                                                                                                                                                                          | Brick wall to the pavement                                                                                                                                                                                                                                                                                                                                                                                                                                                                                                                                                                                                                                                                                         |
| 15.                                                                                                                                                                          | Bathroom to 10B Lyndhurst Road                                                                                                                                                                                                                                                                                                                                                                                                                                                                                                                                                                                                                                                                                     |
| 16.                                                                                                                                                                          | Bathroom window to 10B Lyndhurst Road                                                                                                                                                                                                                                                                                                                                                                                                                                                                                                                                                                                                                                                                              |
| 17.                                                                                                                                                                          | Front brick vaults below the garden                                                                                                                                                                                                                                                                                                                                                                                                                                                                                                                                                                                                                                                                                |
| 18.                                                                                                                                                                          | Rear vault below the garden                                                                                                                                                                                                                                                                                                                                                                                                                                                                                                                                                                                                                                                                                        |
| 19.                                                                                                                                                                          | London yellow stock brick                                                                                                                                                                                                                                                                                                                                                                                                                                                                                                                                                                                                                                                                                          |
| 20.                                                                                                                                                                          | Brick corbel detailing                                                                                                                                                                                                                                                                                                                                                                                                                                                                                                                                                                                                                                                                                             |
| 21.                                                                                                                                                                          | White painted timber sash windows                                                                                                                                                                                                                                                                                                                                                                                                                                                                                                                                                                                                                                                                                  |
| 23.                                                                                                                                                                          | Slate roof                                                                                                                                                                                                                                                                                                                                                                                                                                                                                                                                                                                                                                                                                                         |
| 24.                                                                                                                                                                          | White render                                                                                                                                                                                                                                                                                                                                                                                                                                                                                                                                                                                                                                                                                                       |
| 25.                                                                                                                                                                          | White painted decorative detail                                                                                                                                                                                                                                                                                                                                                                                                                                                                                                                                                                                                                                                                                    |
| 26.                                                                                                                                                                          | Neighbouring gas supply                                                                                                                                                                                                                                                                                                                                                                                                                                                                                                                                                                                                                                                                                            |
| 27.                                                                                                                                                                          | Downpipes                                                                                                                                                                                                                                                                                                                                                                                                                                                                                                                                                                                                                                                                                                          |
| 28.                                                                                                                                                                          | White painted window cills                                                                                                                                                                                                                                                                                                                                                                                                                                                                                                                                                                                                                                                                                         |
| 29.                                                                                                                                                                          | White painted window lintels                                                                                                                                                                                                                                                                                                                                                                                                                                                                                                                                                                                                                                                                                       |
| 30.                                                                                                                                                                          | Decorative tile band                                                                                                                                                                                                                                                                                                                                                                                                                                                                                                                                                                                                                                                                                               |
| 31.                                                                                                                                                                          | Painted timber front door with glazed fanlight                                                                                                                                                                                                                                                                                                                                                                                                                                                                                                                                                                                                                                                                     |
| 32.                                                                                                                                                                          | Neighbouring tree                                                                                                                                                                                                                                                                                                                                                                                                                                                                                                                                                                                                                                                                                                  |
| EXIS<br>50.<br>51.<br>52.<br>53.<br>54.<br>55.<br>56.<br>57.<br>58.<br>59.<br>61.<br>62.<br>63.<br>64.<br>65.<br>66.<br>67.<br>68.<br>69.<br>71.<br>72.<br>73.<br>74.<br>75. | TING:<br>Ramped entrance to the Cottage, 10 Lyndhurst Road<br>Boarded up front door and glazed fanlight<br>Front garden concrete hardstanding<br>Front garden planting<br>Bin location<br>Rear garden hardstanding<br>Rear garden lawn and planting<br>Tree<br>Brick boundary wall<br>Partially collapsed brick wall<br>Timber fence<br>Area of collapsed timber fence<br>Asphalt flat roof<br>London yellow brick façade<br>Arched brick lintels<br>Decorative façade tiles<br>Brick coping<br>White PVC kindows/door<br>White PVC cladding<br>Slate cladding<br>Damaged flashings<br>Flat parapet gutter<br>Hopper and downpipe<br>Timber staircase<br>Cable routes for adjacent 10 Lyndhurst<br>Kitchen extract |
| Top                                                                                                                                                                          | of Wall                                                                                                                                                                                                                                                                                                                                                                                                                                                                                                                                                                                                                                                                                                            |
| FFL 14.99                                                                                                                                                                    | 0 AOD                                                                                                                                                                                                                                                                                                                                                                                                                                                                                                                                                                                                                                                                                                              |
| ighbouring (<br>FFL 13.53<br>Garder<br>FFL 13.15                                                                                                                             | n Level                                                                                                                                                                                                                                                                                                                                                                                                                                                                                                                                                                                                                                                                                                            |
|                                                                                                                                                                              | -                                                                                                                                                                                                                                                                                                                                                                                                                                                                                                                                                                                                                                                                                                                  |
| ₽∩∩                                                                                                                                                                          | 13.02.24 Planning Issue                                                                                                                                                                                                                                                                                                                                                                                                                                                                                                                                                                                                                                                                                            |