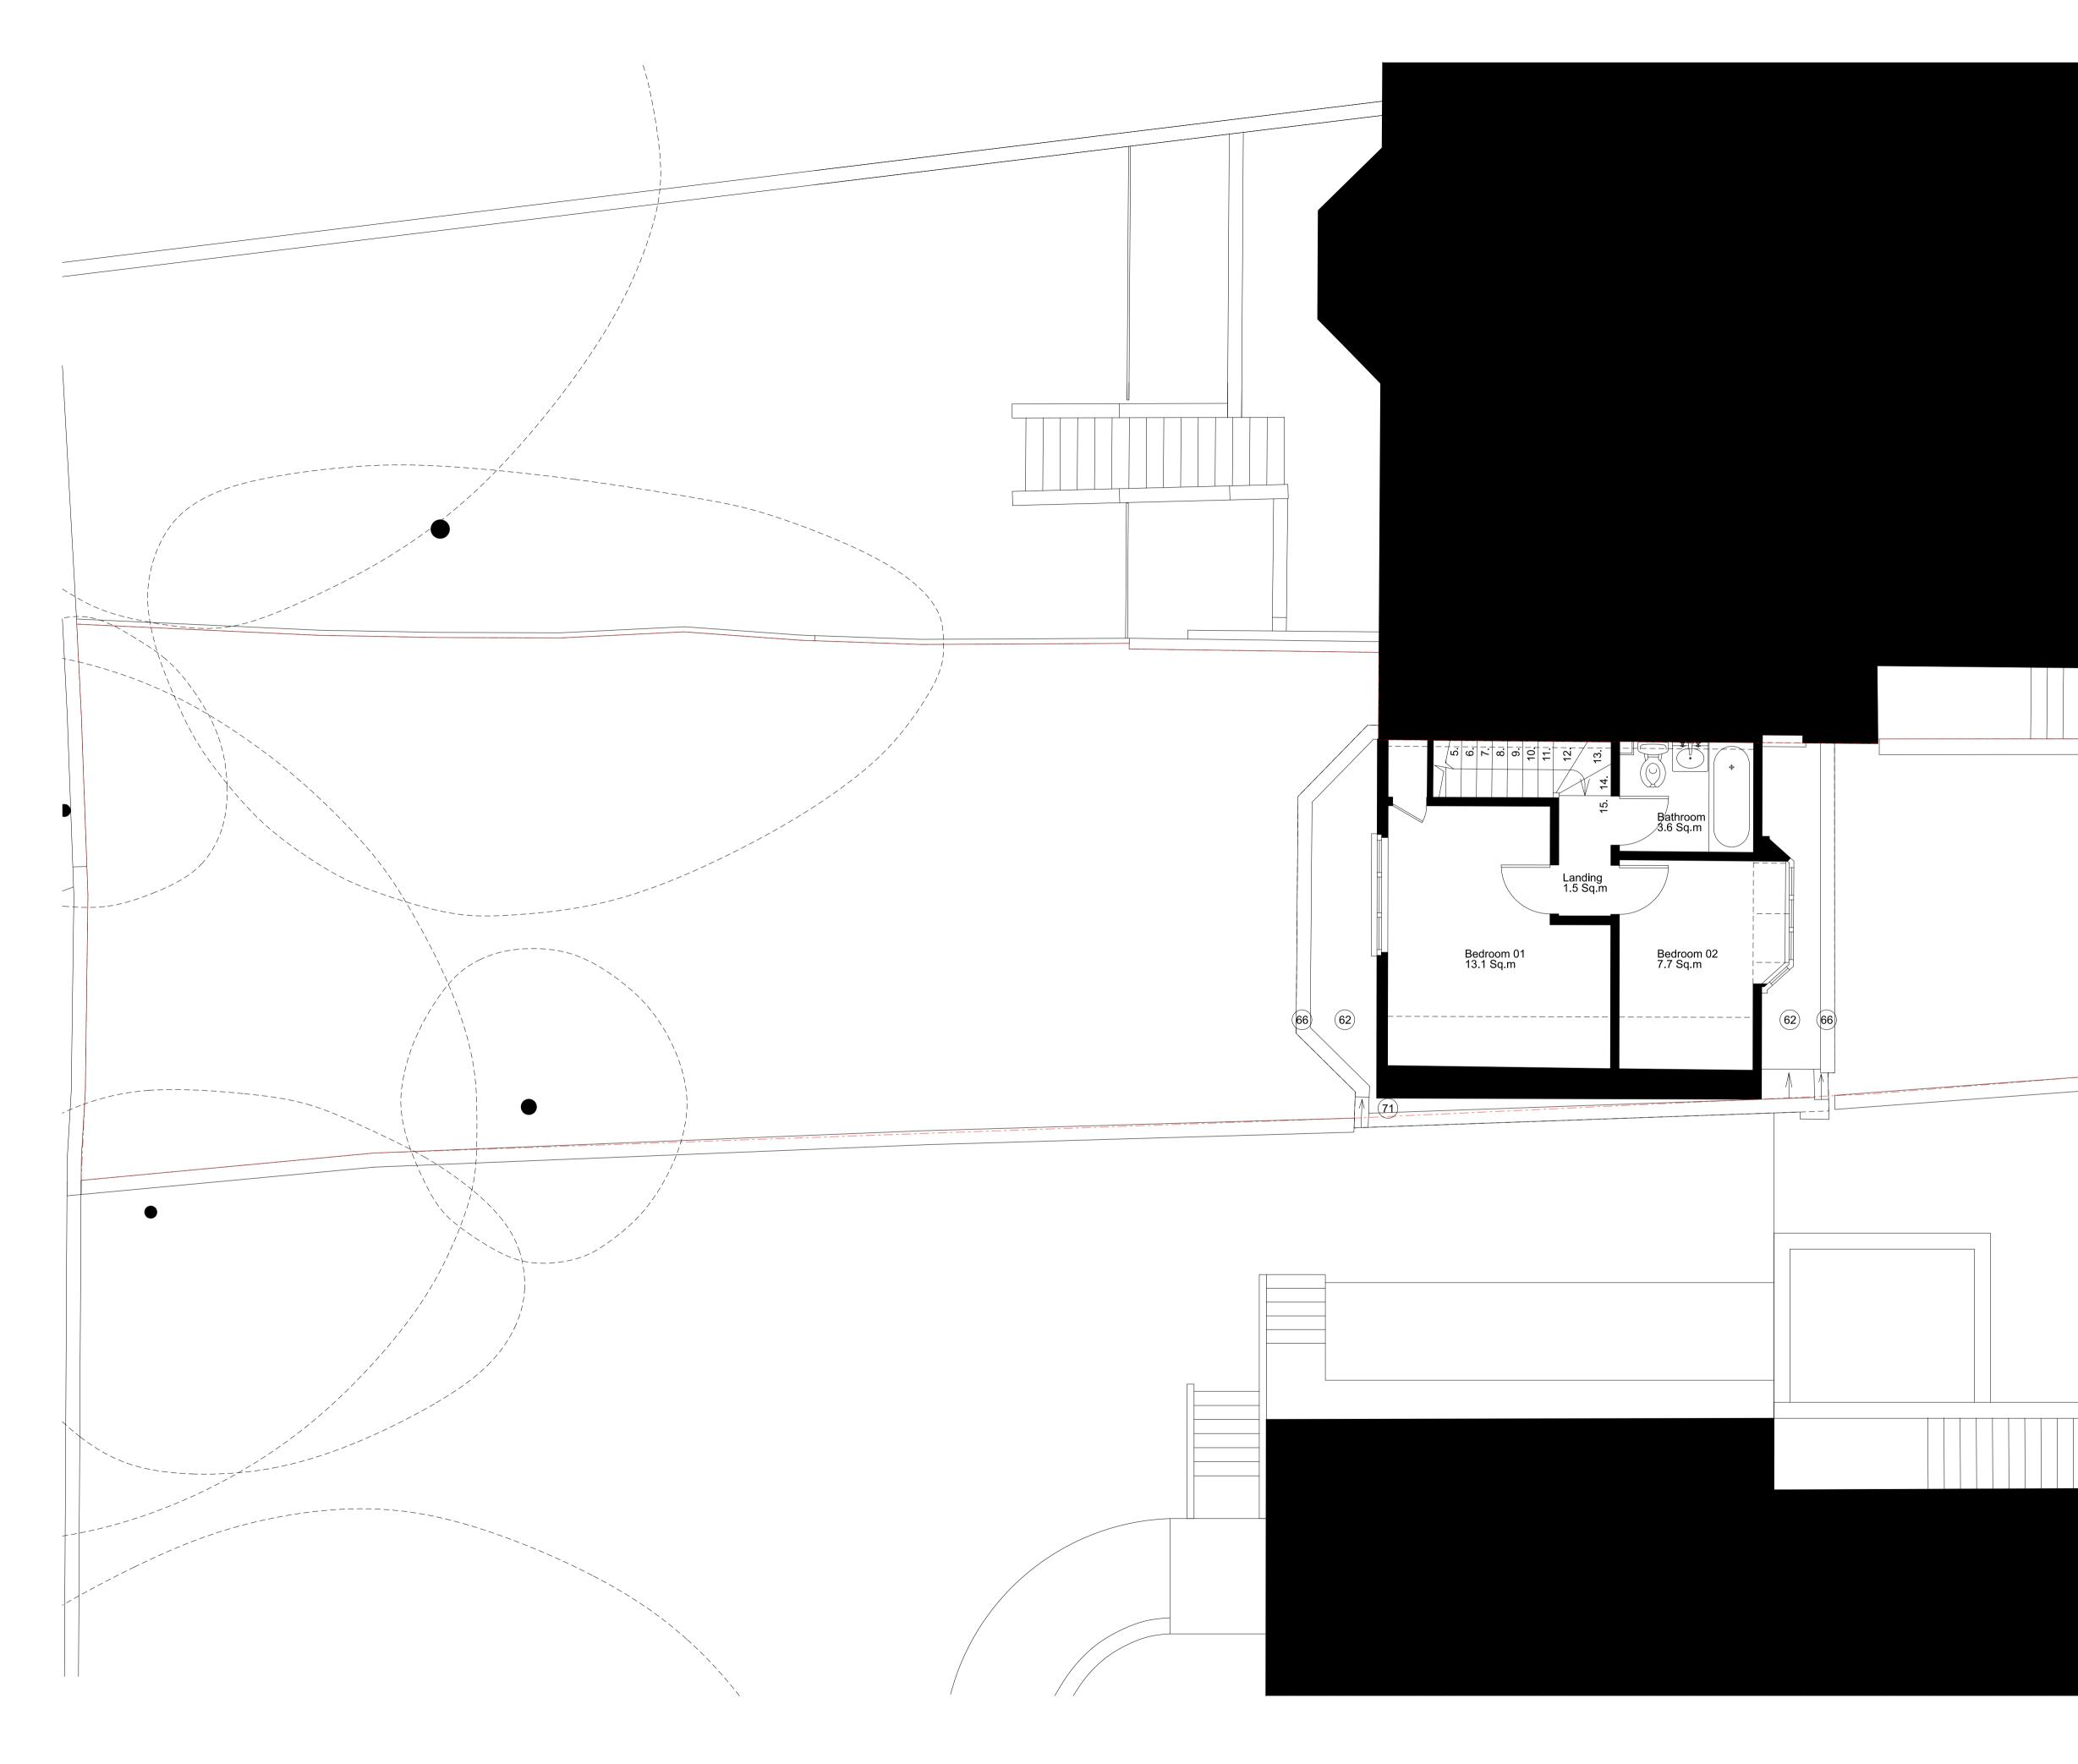

### Notes

- CONTEXT:
  01. Entrance to 9 Lyndhurst Road front garden
  02. Entrance to 10 Lyndhurst Road front garden
  03. Stair to 10A Lyndhurst Road, basement flat
  04. Tiled stair to 10B-D Lyndhurst Road
  05. 10A-D Lyndhurst bin store
  06. Brick wall and railing to basement flat stair
  07. Stair to 9 Lyndhurst Road GF, FF, SF flats
  09. 9 Lyndhurst side passage railing and gate
  10. Windows to 9 Lyndhurst basement flat
  11. Manhole 1
  12. Manhole 2
  13. Manhole 3
  14. Brick wall to the pavement
  15. Bathroom to 10B Lyndhurst Road
  16. Bathroom window to 10B Lyndhurst Road
  17. Front brick vaults below the garden
  18. Rear vault below the garden
  19. London yellow stock brick
  20. Brick window lintels
  21. Brick corbel detailing
  22. White painted timber sash windows
  23. Slate roof
  24. White render
  25. White painted decorative detail
  26. Neighbouring gas supply
  27. Downpipes
  28. White painted window cills
  29. White painted window cills
  29. White painted window cills
  20. Decorative tile band
  31. Painted timber front door with glazed fanlight

- Decorative tile band Painted timber front door with glazed fanlight
- Neighbouring tree 32.

- EXISTING:
  50. Ramped entrance to the Cottage, 10 Lyndhurst Road
  51. Boarded up front door and glazed fanlight
  52. Front garden concrete hardstanding
  53. Front garden planting
  54. Bin location
  55. Rear garden hardstanding
  56. Rear garden lawn and planting
  57. Tree
  58. Brick boundary wall
  59. Partially collapsed brick wall
  60. Timber fence
  61. Area of collapsed timber fence
  62. Asphalt flat roof
  63. London yellow brick façade
  64. Arched brick lintels
  65. Decorative façade tiles
  66. Brick coping
  67. White PVC windows/door
  68. White PVC cladding
  69. Slate cladding
  70. Damaged flashings
  71. Flat parapet gutter
  72. Hopper and downpipe
  73. Timber staircase
  74. Cable routes for adjacent 10 Lyndhurst

- Timber staircase Cable routes for adjacent 10 Lyndhurst 73. 75. Kitchen extract

—-— Site

\_\_\_\_\_

5m

P00 13 02 24 Planning Issue revision date amendment

### MARY DUGGAN

Royle Studios, Unit 2, 23-41 Wenlock Road, London, N1 7SG +44(0)20 3327 0990 marydugganarchitects.com

|                 | LY          | NDH              | URST            | ROAD               |                 |
|-----------------|-------------|------------------|-----------------|--------------------|-----------------|
| Title           | EXISTI      | NG PLA           | ANS - FIR       | ST FLOOR           |                 |
| Status          | FOR PL      |                  | IG              |                    |                 |
| Scale           | 1:50 @/     | <b>41 / 1:</b> 1 | 100 @A3         |                    |                 |
| job no<br>MD141 | source<br>A | zone<br>-        | element<br>(00) | drawing no.<br>102 | revision<br>P00 |