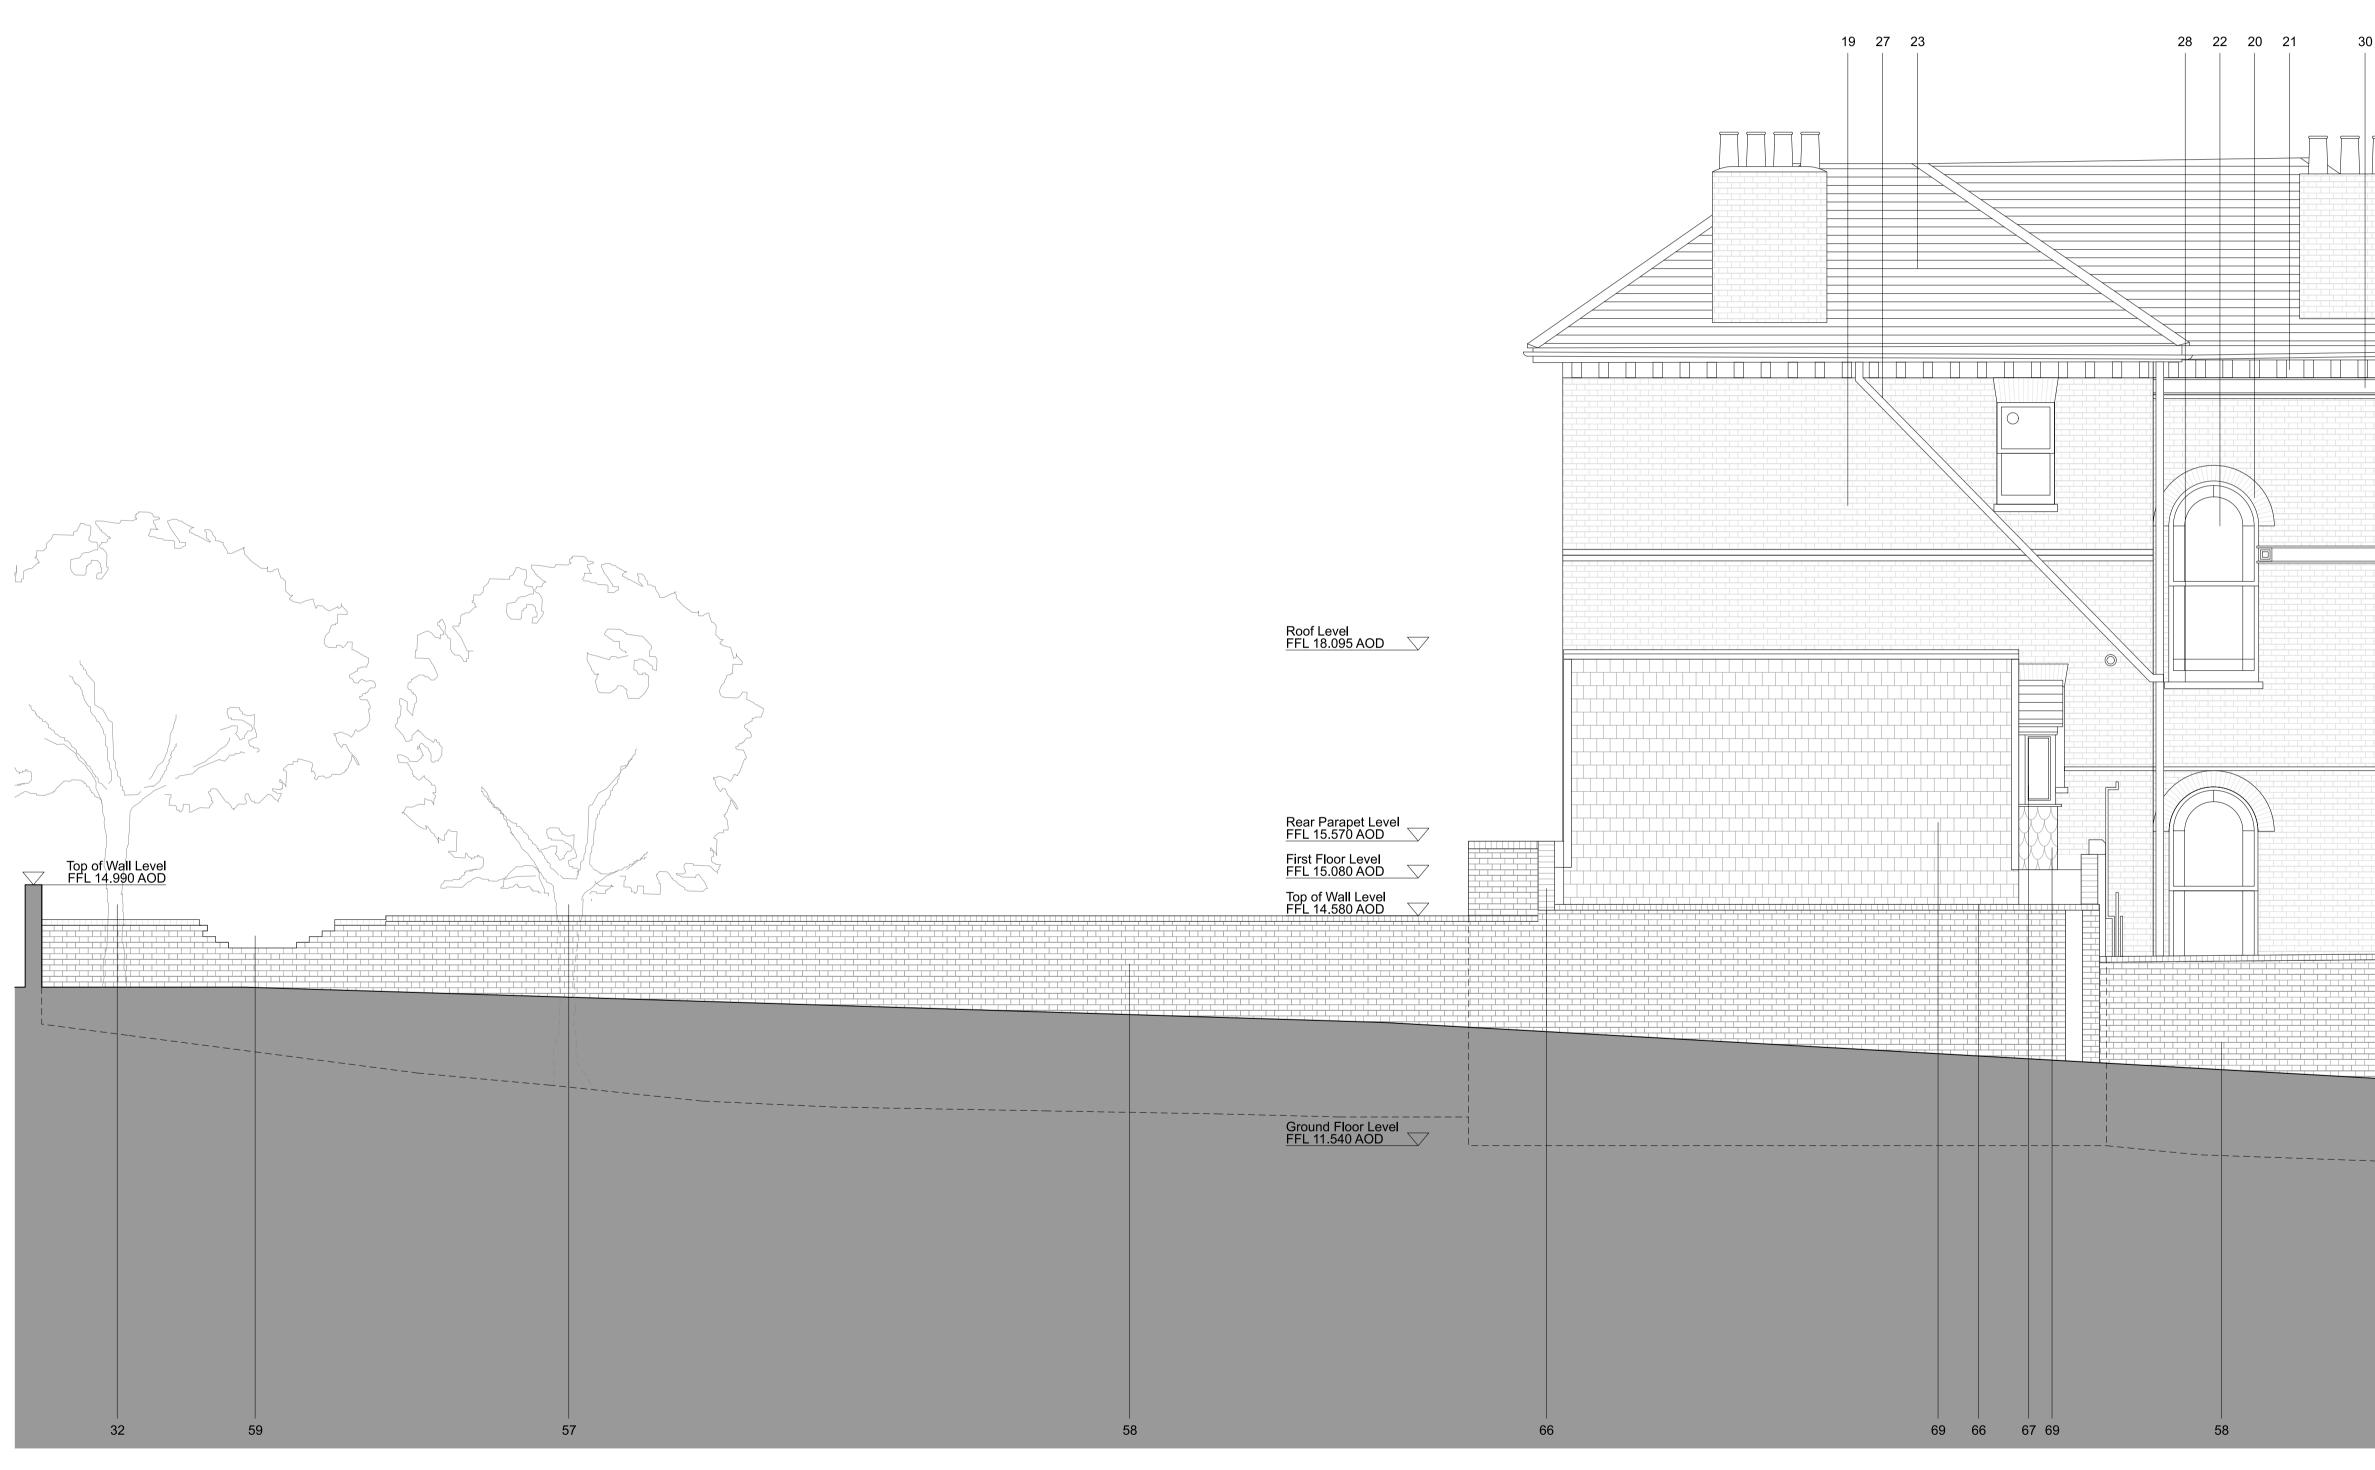

### Notes

| 001         |                                                   |
|-------------|---------------------------------------------------|
| CON         | TEXT:                                             |
| 01.         | Entrance to 9 Lyndhurst Road front garden         |
|             |                                                   |
| 02.         | Entrance to 10 Lyndhurst Road front garden        |
| 03.         | Stair to 10A Lyndhurst Road, basement flat        |
|             | Tiled steir to 10P D Lyndburst Bood               |
| 04.         | Tiled stair to 10B-D Lyndhurst Road               |
| 05.         | 10A-D Lyndhurst bin store                         |
| <u>06</u> . | Brick wall and railing to basement flat stair     |
| 00.         | blick wai and railing to basement hat stall       |
| 07.         | Stair to 9 Lyndhurst Road basement flat           |
| 08.         | Stair to 9 Lyndhurst Road GF, FF, SF flats        |
|             |                                                   |
| 09.         | 9 Lyndhurst side passage railing and gate         |
| 10.         | Windows to 9 Lyndhurst basement flat              |
| 11.         | Manhole 1                                         |
| 11.         |                                                   |
| 12.         | Manhole 2                                         |
| 13.         | Manhole 3                                         |
|             |                                                   |
| 14.         | Brick wall to the pavement                        |
| 15.         | Bathroom to 10B Lyndhurst Road                    |
| 16.         | Bathroom window to 10B Lyndhurst Road             |
|             | Bathoon window to TOB Lyndhurst Road              |
| 17.         | Front brick vaults below the garden               |
| 18.         | Rear vault below the garden                       |
| 10.         | London vallow stock brick                         |
| 19.         | London yellow stock brick                         |
| 20.         | Brick window lintels                              |
| 21.         | Brick corbel detailing                            |
| 22.         | White painted timber each windows                 |
| 22.         | White painted timber sash windows                 |
| 23.         | Slate roof                                        |
| 24.         | White render                                      |
| 27.         |                                                   |
| 25.         | White painted decorative detail                   |
| 26.         | Neighḃouring gas supply                           |
| 27.         | Downpipes                                         |
| 27.         | Downpipes                                         |
| 28.         | White painted window cills                        |
| 29.         | White painted window lintels                      |
| 30.         | Decorative tile band                              |
|             |                                                   |
| 31.         | Painted timber front door with glazed fanlight    |
| 32.         | Neighbouring tree                                 |
| 02.         | i toighibeannig tree                              |
|             |                                                   |
|             |                                                   |
| EXIS        | TING:                                             |
| 50.         | Ramped entrance to the Cottage, 10 Lyndhurst Road |
| 50.         | Kamped entrance to the Collage, To Lyndhuist Road |
| 51.         | Boarded up front door and glazed fanlight         |
| 52.         | Front garden concrete hardstanding                |
| 53.         |                                                   |
|             | Front garden planting                             |
| 54.         | Bin location                                      |
| 55.         | Rear garden hardstanding                          |
| 56.         | Boar garden lown and planting                     |
| 20.         | Rear garden lawn and planting                     |
| 57.         | Tree                                              |
| 58.         | Brick boundary wall                               |
| 59.         | Bartially collapsed brick well                    |
|             | Partially collapsed brick wall                    |
| 60.         | Timber fence                                      |
| 61.         | Area of collapsed timber fence                    |
| 62.         |                                                   |
|             | Asphalt flat roof                                 |
| 63.         | London yellow brick façade                        |
| 64.         | Arched brick lintels                              |
| 65          | Decorative facade tiles                           |
| 00.         |                                                   |

- Arched brick lintels Decorative façade tiles Brick coping White PVC windows/door White PVC cladding Slate cladding Damaged flashings Flat parapet gutter Hopper and downpipe 65. 66
- 68.
- 72.
- 73. Timber staircase
  74. Cable routes for adjacent 10 Lyndhurst
  75. Kitchen extract

01 - SECTION BB

0m

1m

| 11010                                                                                                                                                                        |                                                                                                                                                                                                                                                                                                                                                                                                                                                                                                                                                                                                                                                                                                                    |
|------------------------------------------------------------------------------------------------------------------------------------------------------------------------------|--------------------------------------------------------------------------------------------------------------------------------------------------------------------------------------------------------------------------------------------------------------------------------------------------------------------------------------------------------------------------------------------------------------------------------------------------------------------------------------------------------------------------------------------------------------------------------------------------------------------------------------------------------------------------------------------------------------------|
| CON                                                                                                                                                                          | TEXT:                                                                                                                                                                                                                                                                                                                                                                                                                                                                                                                                                                                                                                                                                                              |
| 01.                                                                                                                                                                          | Entrance to 9 Lyndhurst Road front garden                                                                                                                                                                                                                                                                                                                                                                                                                                                                                                                                                                                                                                                                          |
| 02.                                                                                                                                                                          | Entrance to 10 Lyndhurst Road front garden                                                                                                                                                                                                                                                                                                                                                                                                                                                                                                                                                                                                                                                                         |
| 03.                                                                                                                                                                          | Stair to 10A Lyndhurst Road, basement flat                                                                                                                                                                                                                                                                                                                                                                                                                                                                                                                                                                                                                                                                         |
| 04.                                                                                                                                                                          | Tiled stair to 10B-D Lyndhurst Road                                                                                                                                                                                                                                                                                                                                                                                                                                                                                                                                                                                                                                                                                |
| 05.                                                                                                                                                                          | 10A-D Lyndhurst bin store                                                                                                                                                                                                                                                                                                                                                                                                                                                                                                                                                                                                                                                                                          |
| 06.                                                                                                                                                                          | Brick wall and railing to basement flat stair                                                                                                                                                                                                                                                                                                                                                                                                                                                                                                                                                                                                                                                                      |
| 07.                                                                                                                                                                          | Stair to 9 Lyndhurst Road basement flat                                                                                                                                                                                                                                                                                                                                                                                                                                                                                                                                                                                                                                                                            |
| 08.                                                                                                                                                                          | Stair to 9 Lyndhurst Road GF, FF, SF flats                                                                                                                                                                                                                                                                                                                                                                                                                                                                                                                                                                                                                                                                         |
| 09.                                                                                                                                                                          | 9 Lyndhurst side passage railing and gate                                                                                                                                                                                                                                                                                                                                                                                                                                                                                                                                                                                                                                                                          |
| 10.                                                                                                                                                                          | Windows to 9 Lyndhurst basement flat                                                                                                                                                                                                                                                                                                                                                                                                                                                                                                                                                                                                                                                                               |
| 11.                                                                                                                                                                          | Manhole 1                                                                                                                                                                                                                                                                                                                                                                                                                                                                                                                                                                                                                                                                                                          |
| 12.                                                                                                                                                                          | Manhole 2                                                                                                                                                                                                                                                                                                                                                                                                                                                                                                                                                                                                                                                                                                          |
| 13.                                                                                                                                                                          | Manhole 3                                                                                                                                                                                                                                                                                                                                                                                                                                                                                                                                                                                                                                                                                                          |
| 14.                                                                                                                                                                          | Brick wall to the pavement                                                                                                                                                                                                                                                                                                                                                                                                                                                                                                                                                                                                                                                                                         |
| 15.                                                                                                                                                                          | Bathroom to 10B Lyndhurst Road                                                                                                                                                                                                                                                                                                                                                                                                                                                                                                                                                                                                                                                                                     |
| 16.                                                                                                                                                                          | Bathroom window to 10B Lyndhurst Road                                                                                                                                                                                                                                                                                                                                                                                                                                                                                                                                                                                                                                                                              |
| 17.                                                                                                                                                                          | Front brick vaults below the garden                                                                                                                                                                                                                                                                                                                                                                                                                                                                                                                                                                                                                                                                                |
| 18.                                                                                                                                                                          | Rear vault below the garden                                                                                                                                                                                                                                                                                                                                                                                                                                                                                                                                                                                                                                                                                        |
| 19.                                                                                                                                                                          | London yellow stock brick                                                                                                                                                                                                                                                                                                                                                                                                                                                                                                                                                                                                                                                                                          |
| 20.                                                                                                                                                                          | Brick corbel detailing                                                                                                                                                                                                                                                                                                                                                                                                                                                                                                                                                                                                                                                                                             |
| 21.                                                                                                                                                                          | White painted timber sash windows                                                                                                                                                                                                                                                                                                                                                                                                                                                                                                                                                                                                                                                                                  |
| 23.                                                                                                                                                                          | Slate roof                                                                                                                                                                                                                                                                                                                                                                                                                                                                                                                                                                                                                                                                                                         |
| 24.                                                                                                                                                                          | White render                                                                                                                                                                                                                                                                                                                                                                                                                                                                                                                                                                                                                                                                                                       |
| 25.                                                                                                                                                                          | White painted decorative detail                                                                                                                                                                                                                                                                                                                                                                                                                                                                                                                                                                                                                                                                                    |
| 26.                                                                                                                                                                          | Neighbouring gas supply                                                                                                                                                                                                                                                                                                                                                                                                                                                                                                                                                                                                                                                                                            |
| 27.                                                                                                                                                                          | Downpipes                                                                                                                                                                                                                                                                                                                                                                                                                                                                                                                                                                                                                                                                                                          |
| 28.                                                                                                                                                                          | White painted window cills                                                                                                                                                                                                                                                                                                                                                                                                                                                                                                                                                                                                                                                                                         |
| 29.                                                                                                                                                                          | White painted window lintels                                                                                                                                                                                                                                                                                                                                                                                                                                                                                                                                                                                                                                                                                       |
| 30.                                                                                                                                                                          | Decorative tile band                                                                                                                                                                                                                                                                                                                                                                                                                                                                                                                                                                                                                                                                                               |
| 31.                                                                                                                                                                          | Painted timber front door with glazed fanlight                                                                                                                                                                                                                                                                                                                                                                                                                                                                                                                                                                                                                                                                     |
| 32.                                                                                                                                                                          | Neighbouring tree                                                                                                                                                                                                                                                                                                                                                                                                                                                                                                                                                                                                                                                                                                  |
| EXIS<br>50.<br>51.<br>52.<br>53.<br>54.<br>55.<br>56.<br>57.<br>58.<br>59.<br>61.<br>62.<br>63.<br>64.<br>65.<br>66.<br>67.<br>68.<br>69.<br>71.<br>72.<br>73.<br>74.<br>75. | TING:<br>Ramped entrance to the Cottage, 10 Lyndhurst Road<br>Boarded up front door and glazed fanlight<br>Front garden concrete hardstanding<br>Front garden planting<br>Bin location<br>Rear garden hardstanding<br>Rear garden lawn and planting<br>Tree<br>Brick boundary wall<br>Partially collapsed brick wall<br>Timber fence<br>Area of collapsed timber fence<br>Asphalt flat roof<br>London yellow brick façade<br>Arched brick lintels<br>Decorative façade tiles<br>Brick coping<br>White PVC kindows/door<br>White PVC cladding<br>Slate cladding<br>Damaged flashings<br>Flat parapet gutter<br>Hopper and downpipe<br>Timber staircase<br>Cable routes for adjacent 10 Lyndhurst<br>Kitchen extract |
| Top                                                                                                                                                                          | of Wall                                                                                                                                                                                                                                                                                                                                                                                                                                                                                                                                                                                                                                                                                                            |
| FFL 14.99                                                                                                                                                                    | 0 AOD                                                                                                                                                                                                                                                                                                                                                                                                                                                                                                                                                                                                                                                                                                              |
| ighbouring (<br>FFL 13.53<br>Garder<br>FFL 13.15                                                                                                                             | n Level                                                                                                                                                                                                                                                                                                                                                                                                                                                                                                                                                                                                                                                                                                            |
|                                                                                                                                                                              | -                                                                                                                                                                                                                                                                                                                                                                                                                                                                                                                                                                                                                                                                                                                  |
| ₽∩∩                                                                                                                                                                          | 13.02.24 Planning Issue                                                                                                                                                                                                                                                                                                                                                                                                                                                                                                                                                                                                                                                                                            |