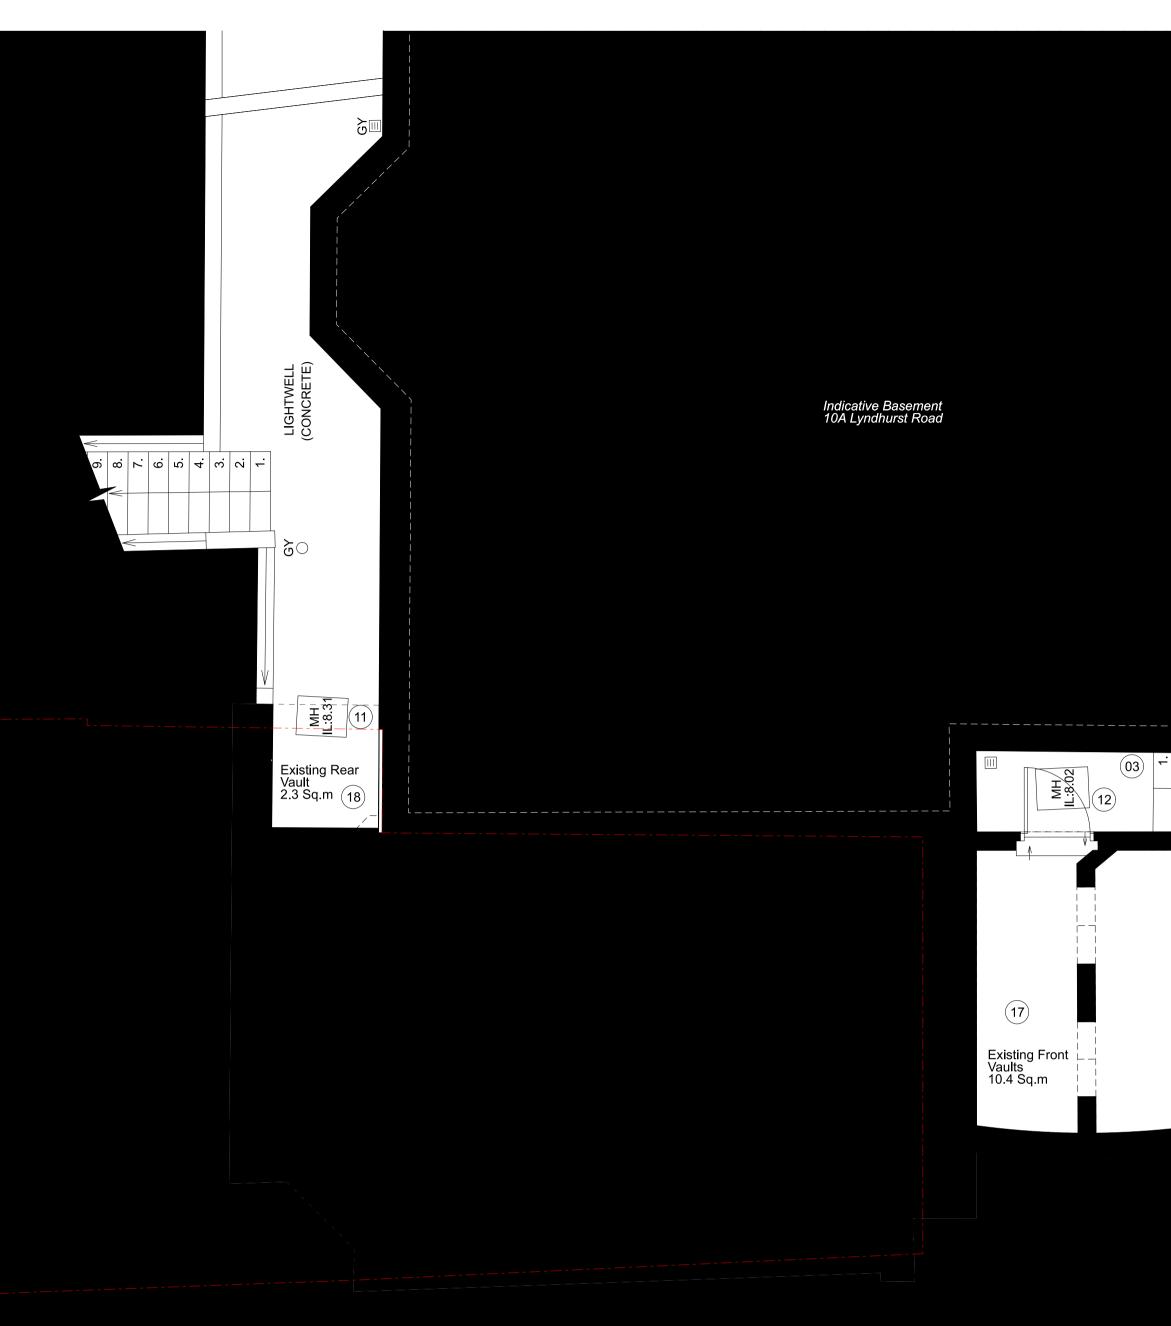

### Notes

- CONTEXT:
  01. Entrance to 9 Lyndhurst Road front garden
  02. Entrance to 10 Lyndhurst Road front garden
  03. Stair to 10A Lyndhurst Road, basement flat
  04. Tiled stair to 10B-D Lyndhurst Road
  05. 10A-D Lyndhurst bin store
  06. Brick wall and railing to basement flat stair
  07. Stair to 9 Lyndhurst Road GF, FF, SF flats
  09. 9 Lyndhurst side passage railing and gate
  10. Windows to 9 Lyndhurst basement flat
  11. Manhole 1
  12. Manhole 2
  13. Manhole 3
  14. Brick wall to the pavement
  15. Bathroom to 10B Lyndhurst Road
  16. Bathroom window to 10B Lyndhurst Road
  17. Front brick vaults below the garden
  18. Rear vault below the garden
  19. London yellow stock brick
  20. Brick window lintels
  21. Brick corbel detailing
  22. White painted timber sash windows
  23. Slate roof
  24. White render
  25. White painted decorative detail
  26. Neighbouring gas supply
  27. Downpipes
  28. White painted window cills
  29. White painted window cills
  29. White painted window cills
  20. Decorative tile band
  31. Painted timber front door with glazed fanlight

- Decorative tile band Painted timber front door with glazed fanlight
- Neighbouring tree 32.

- EXISTING:
  50. Ramped entrance to the Cottage, 10 Lyndhurst Road
  51. Boarded up front door and glazed fanlight
  52. Front garden concrete hardstanding
  53. Front garden planting
  54. Bin location
  55. Rear garden hardstanding
  56. Rear garden lawn and planting
  57. Tree
  58. Brick boundary wall
  59. Partially collapsed brick wall
  60. Timber fence
  61. Area of collapsed timber fence
  62. Asphalt flat roof
  63. London yellow brick façade
  64. Arched brick lintels
  65. Decorative façade tiles
  66. Brick coping
  67. White PVC windows/door
  68. White PVC cladding
  69. Slate cladding
  70. Damaged flashings
  71. Flat parapet gutter
  72. Hopper and downpipe
  73. Timber staircase
  74. Cable routes for adjacent 10 Lyndhurst