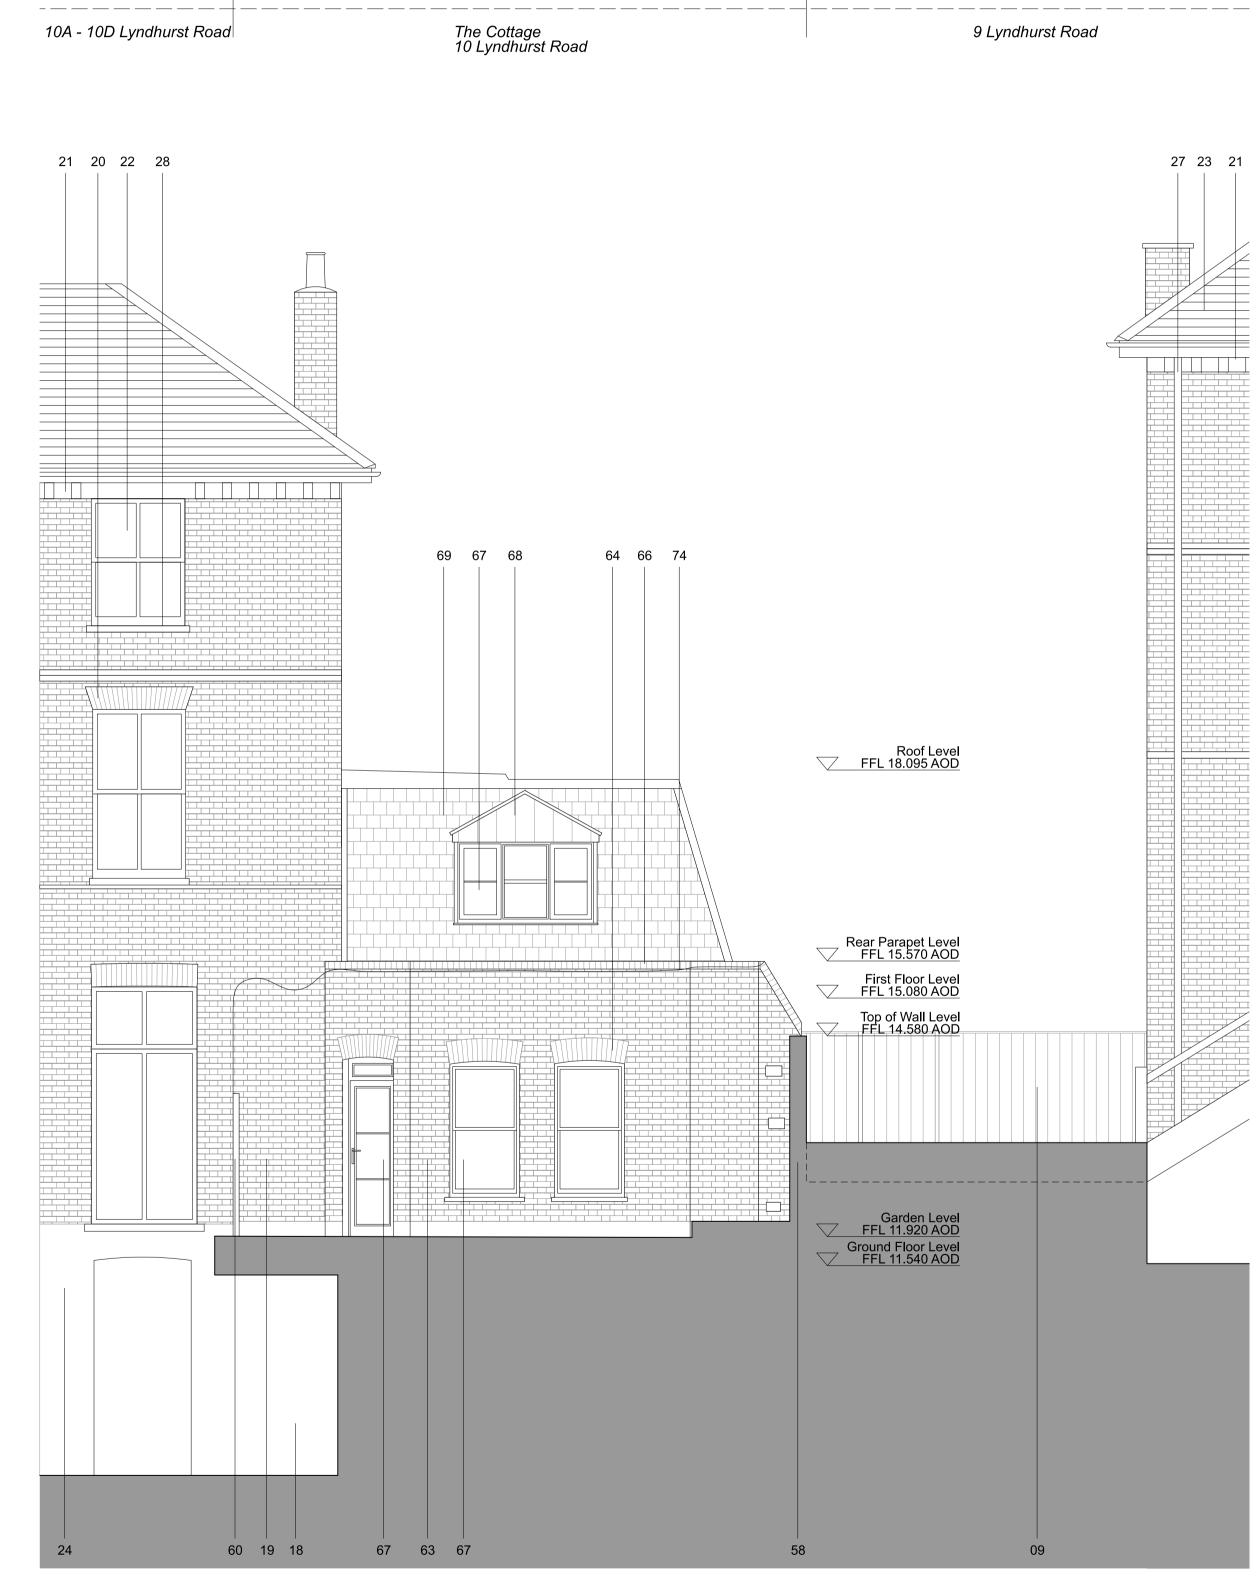

### Notes

- CONTEXT:
  01. Entrance to 9 Lyndhurst Road front garden
  02. Entrance to 10 Lyndhurst Road front garden
  03. Stair to 10A Lyndhurst Road, basement flat
  04. Tiled stair to 10B-D Lyndhurst Road
  05. 10A-D Lyndhurst bin store
  06. Brick wall and railing to basement flat stair
  07. Stair to 9 Lyndhurst Road GF, FF, SF flats
  09. 9 Lyndhurst side passage railing and gate
  10. Windows to 9 Lyndhurst basement flat
  11. Manhole 1
  12. Manhole 2
  13. Manhole 3
  14. Brick wall to the pavement
  15. Bathroom to 10B Lyndhurst Road
  16. Bathroom window to 10B Lyndhurst Road
  17. Front brick vaults below the garden
  18. Rear vault below the garden
  19. London yellow stock brick
  20. Brick window lintels
  21. Brick corbel detailing
  22. White painted timber sash windows
  23. Slate roof
  24. White render
  25. White painted decorative detail
  26. Neighbouring gas supply
  27. Downpipes
  28. White painted window cills
  29. White painted window cills
  29. White painted window cills
  20. Decorative tile band
  31. Painted timber front door with glazed fanlight

- Decorative tile band Painted timber front door with glazed fanlight
- Neighbouring tree 32.

- EXISTING:
  50. Ramped entrance to the Cottage, 10 Lyndhurst Road
  51. Boarded up front door and glazed fanlight
  52. Front garden concrete hardstanding
  53. Front garden planting
  54. Bin location
  55. Rear garden hardstanding
  56. Rear garden lawn and planting
  57. Tree
  58. Brick boundary wall
  59. Partially collapsed brick wall
  60. Timber fence
  61. Area of collapsed timber fence
  62. Asphalt flat roof
  63. London yellow brick façade
  64. Arched brick lintels
  65. Decorative façade tiles
  66. Brick coping
  67. White PVC windows/door
  68. White PVC cladding
  69. Slate cladding
  70. Damaged flashings
  71. Flat parapet gutter
  72. Hopper and downpipe
  73. Timber staircase
  74. Cable routes for adjacent 10 Lyndhurst

### Notes

| $\begin{array}{c} 01.\\ 02.\\ 03.\\ 04.\\ 07.\\ 089.\\ 01.\\ 12.\\ 13.\\ 14.\\ 167.\\ 189.\\ 221.\\ 223.\\ 256.\\ 278.\\ 228.\\ 228.\\ 228.\\ 228.\\ 228.\\ 228.\\ 228.\\ 228.\\ 228.\\ 228.\\ 228.\\ 228.\\ 228.\\ 228.\\ 228.\\ 228.\\ 228.\\ 228.\\ 228.\\ 228.\\ 228.\\ 228.\\ 228.\\ 228.\\ 228.\\ 228.\\ 228.\\ 228.\\ 228.\\ 228.\\ 228.\\ 228.\\ 228.\\ 228.\\ 228.\\ 228.\\ 228.\\ 228.\\ 228.\\ 228.\\ 228.\\ 228.\\ 228.\\ 228.\\ 228.\\ 228.\\ 228.\\ 228.\\ 228.\\ 228.\\ 228.\\ 228.\\ 228.\\ 228.\\ 228.\\ 228.\\ 228.\\ 228.\\ 228.\\ 228.\\ 228.\\ 228.\\ 228.\\ 228.\\ 228.\\ 228.\\ 228.\\ 228.\\ 228.\\ 228.\\ 228.\\ 228.\\ 228.\\ 228.\\ 228.\\ 228.\\ 228.\\ 228.\\ 228.\\ 228.\\ 228.\\ 228.\\ 228.\\ 228.\\ 228.\\ 228.\\ 228.\\ 228.\\ 228.\\ 228.\\ 228.\\ 228.\\ 228.\\ 228.\\ 228.\\ 228.\\ 228.\\ 228.\\ 228.\\ 228.\\ 228.\\ 228.\\ 228.\\ 228.\\ 228.\\ 228.\\ 228.\\ 228.\\ 228.\\ 228.\\ 228.\\ 228.\\ 228.\\ 228.\\ 228.\\ 228.\\ 228.\\ 228.\\ 228.\\ 228.\\ 228.\\ 228.\\ 228.\\ 228.\\ 228.\\ 228.\\ 228.\\ 228.\\ 228.\\ 228.\\ 228.\\ 228.\\ 228.\\ 228.\\ 228.\\ 228.\\ 228.\\ 228.\\ 228.\\ 228.\\ 228.\\ 228.\\ 228.\\ 228.\\ 228.\\ 228.\\ 228.\\ 228.\\ 228.\\ 228.\\ 228.\\ 228.\\ 228.\\ 228.\\ 228.\\ 228.\\ 228.\\ 228.\\ 228.\\ 228.\\ 228.\\ 228.\\ 228.\\ 228.\\ 228.\\ 228.\\ 228.\\ 228.\\ 228.\\ 228.\\ 228.\\ 228.\\ 228.\\ 228.\\ 228.\\ 228.\\ 228.\\ 228.\\ 228.\\ 228.\\ 228.\\ 228.\\ 228.\\ 228.\\ 228.\\ 228.\\ 228.\\ 228.\\ 228.\\ 228.\\ 228.\\ 228.\\ 228.\\ 228.\\ 228.\\ 228.\\ 228.\\ 228.\\ 228.\\ 228.\\ 228.\\ 228.\\ 228.\\ 228.\\ 228.\\ 228.\\ 228.\\ 228.\\ 228.\\ 228.\\ 228.\\ 228.\\ 228.\\ 228.\\ 228.\\ 228.\\ 228.\\ 228.\\ 228.\\ 228.\\ 228.\\ 228.\\ 228.\\ 228.\\ 228.\\ 228.\\ 228.\\ 228.\\ 228.\\ 228.\\ 228.\\ 228.\\ 228.\\ 228.\\ 228.\\ 228.\\ 228.\\ 228.\\ 228.\\ 228.\\ 228.\\ 228.\\ 228.\\ 228.\\ 228.\\ 228.\\ 228.\\ 228.\\ 228.\\ 228.\\ 228.\\ 228.\\ 228.\\ 228.\\ 228.\\ 228.\\ 228.\\ 228.\\ 228.\\ 228.\\ 228.\\ 228.\\ 228.\\ 228.\\ 228.\\ 228.\\ 228.\\ 228.\\ 228.\\ 228.\\ 228.\\ 228.\\ 228.\\ 228.\\ 228.\\ 228.\\ 228.\\ 228.\\ 228.\\ 228.\\ 228.\\ 228.\\ 228.\\ 228.\\ 228.\\ 228.\\ 228.\\ 228.\\ 228.\\ 228.\\ 228.\\ 228.\\ 228.\\ 228.\\ 228.\\ 228.\\ 228.\\ 228.\\ 228.\\ 228.\\ 228.\\ 228.\\ 228.\\ 228.\\ 228.\\ 228.\\ 228.\\ 228.\\ 228.\\ 228.\\ 228.\\ 228.\\ 228.\\ 228.\\ 228.\\ 228.\\ 228.\\ 228.\\ 228.\\ 228.\\ 228.\\ 228.\\ 228.\\ 228.\\ 228.\\ 22$ | TEXT:<br>Entrance to 9 Lyndhurst Road front garden<br>Entrance to 10 Lyndhurst Road, front garden<br>Stair to 10A Lyndhurst Road, basement flat<br>Tiled stair to 10B-D Lyndhurst Road<br>10A-D Lyndhurst bin store<br>Brick wall and railing to basement flat stair<br>Stair to 9 Lyndhurst Road basement flat<br>Stair to 9 Lyndhurst Road GF, FF, SF flats<br>9 Lyndhurst side passage railing and gate<br>Windows to 9 Lyndhurst basement flat<br>Manhole 1<br>Manhole 2<br>Manhole 3<br>Brick wall to the pavement<br>Bathroom to 10B Lyndhurst Road<br>Bathroom window to 10B Lyndhurst Road<br>Front brick vaults below the garden<br>London yellow stock brick<br>Brick corbel detailing<br>White painted timber sash windows<br>Slate roof<br>White render<br>White painted decorative detail<br>Neighbouring gas supply<br>Downpipes<br>White painted window cills<br>White painted window lintels<br>Decorative tile band |
|-------------------------------------------------------------------------------------------------------------------------------------------------------------------------------------------------------------------------------------------------------------------------------------------------------------------------------------------------------------------------------------------------------------------------------------------------------------------------------------------------------------------------------------------------------------------------------------------------------------------------------------------------------------------------------------------------------------------------------------------------------------------------------------------------------------------------------------------------------------------------------------------------------------------------------------------------------------------------------------------------------------------------------------------------------------------------------------------------------------------------------------------------------------------------------------------------------------------------------------------------------------------------------------------------------------------------------------------------------------------------------------------------------------------------------------------------------------------------------------------------------------------------------------------------------------------------------------------------------------------------------------------------------------------------------------------------------------------------------------------------------------------------------------------------------------------------------------------------------------------------------------------------------------------------------------------------------------------------------------------------------------------------------------------------------------------------------------------------------------------------------------------------------------------------------------------------------------------------------------------------------------------------------------------------------------------------------------------------------------------------------------------------------------------------------------------------------------------------------------------------|--------------------------------------------------------------------------------------------------------------------------------------------------------------------------------------------------------------------------------------------------------------------------------------------------------------------------------------------------------------------------------------------------------------------------------------------------------------------------------------------------------------------------------------------------------------------------------------------------------------------------------------------------------------------------------------------------------------------------------------------------------------------------------------------------------------------------------------------------------------------------------------------------------------------------------------|
| 29.                                                                                                                                                                                                                                                                                                                                                                                                                                                                                                                                                                                                                                                                                                                                                                                                                                                                                                                                                                                                                                                                                                                                                                                                                                                                                                                                                                                                                                                                                                                                                                                                                                                                                                                                                                                                                                                                                                                                                                                                                                                                                                                                                                                                                                                                                                                                                                                                                                                                                             | White painted window lintels                                                                                                                                                                                                                                                                                                                                                                                                                                                                                                                                                                                                                                                                                                                                                                                                                                                                                                         |
|                                                                                                                                                                                                                                                                                                                                                                                                                                                                                                                                                                                                                                                                                                                                                                                                                                                                                                                                                                                                                                                                                                                                                                                                                                                                                                                                                                                                                                                                                                                                                                                                                                                                                                                                                                                                                                                                                                                                                                                                                                                                                                                                                                                                                                                                                                                                                                                                                                                                                                 |                                                                                                                                                                                                                                                                                                                                                                                                                                                                                                                                                                                                                                                                                                                                                                                                                                                                                                                                      |

- EXISTING:
  50. Ramped entrance to the Cottage, 10 Lyndhurst Road
  51. Boarded up front door and glazed fanlight
  52. Front garden concrete hardstanding
  53. Front garden planting
  54. Bin location
  55. Rear garden hardstanding
  56. Rear garden lawn and planting
  57. Tree
  58. Brick boundary wall
  59. Partially collapsed brick wall
  60. Timber fence
  61. Area of collapsed timber fence
  62. Asphalt flat roof
  63. London yellow brick façade
  64. Arched brick lintels
  65. Decorative façade tiles
  66. Brick coping
  67. White PVC windows/door
  68. White PVC cladding
  69. Slate cladding
  70. Damaged flashings
  71. Flat parapet gutter
  72. Hopper and downpipe
  73. Timber staircase
  74. Cable routes for adjacent 10 Lyndhurst
  75. Kitchen extract