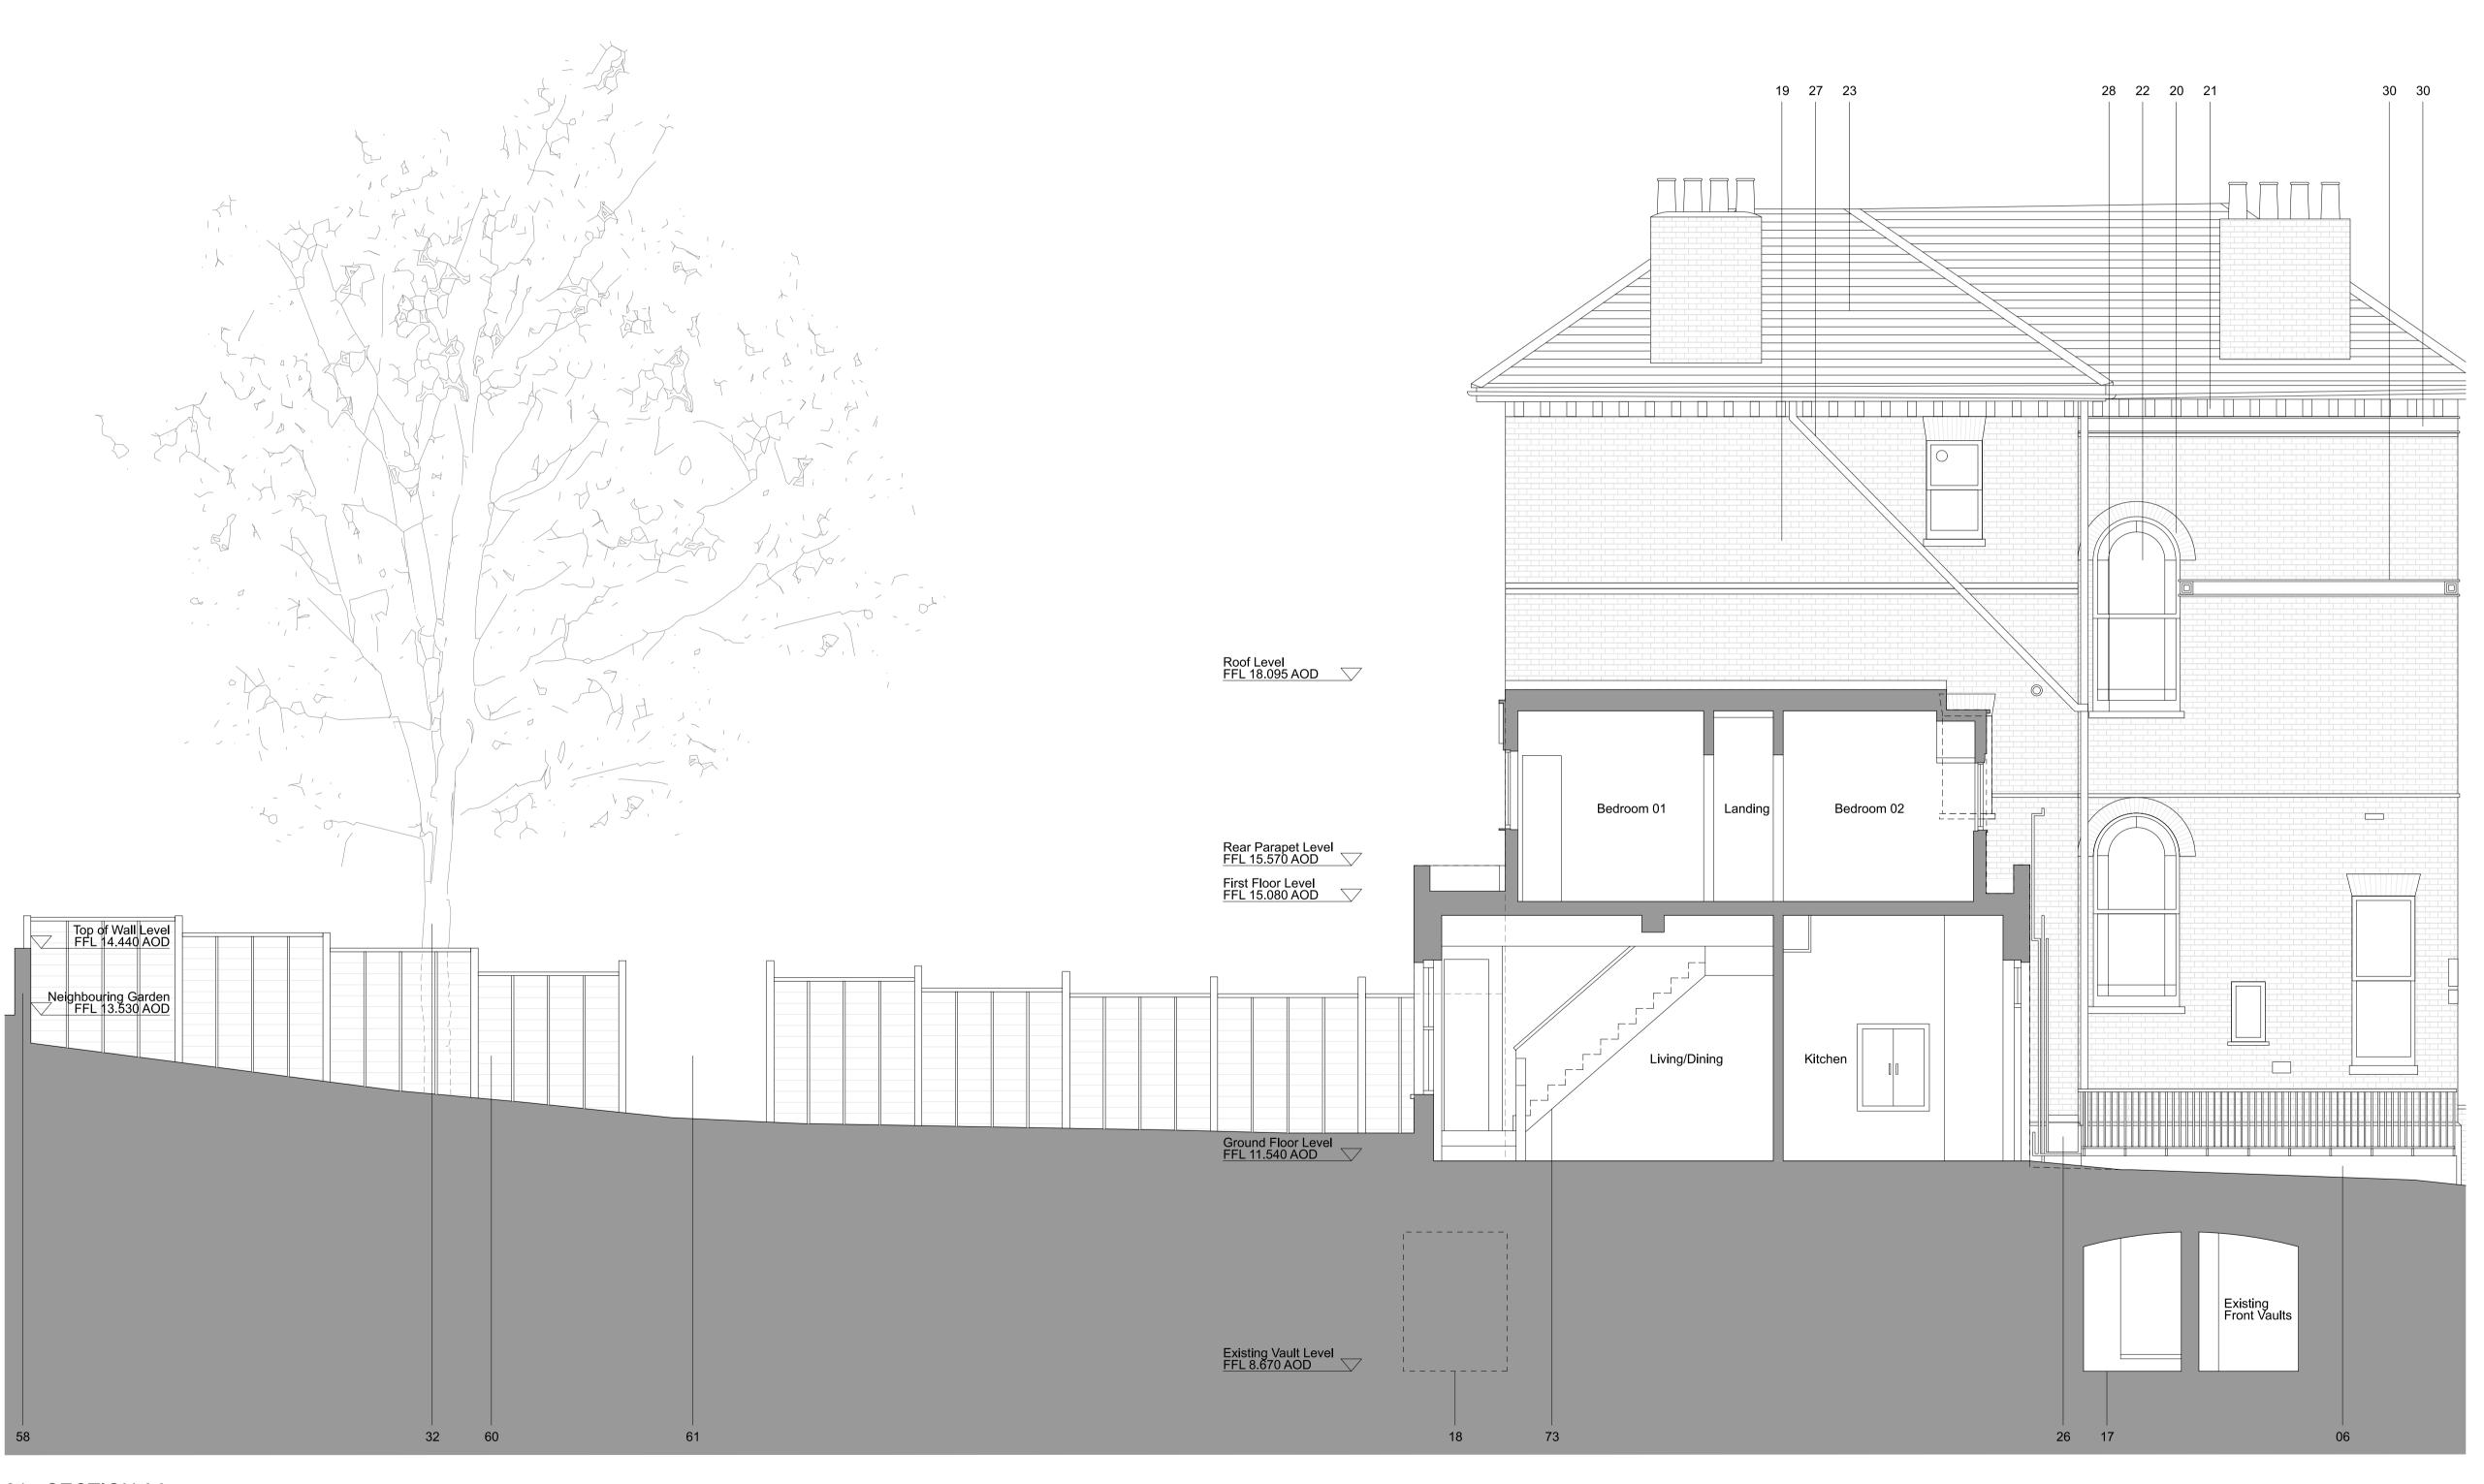

### Notes

| 001         |                                                   |
|-------------|---------------------------------------------------|
| CON         | TEXT:                                             |
| 01.         | Entrance to 9 Lyndhurst Road front garden         |
|             |                                                   |
| 02.         | Entrance to 10 Lyndhurst Road front garden        |
| 03.         | Stair to 10A Lyndhurst Road, basement flat        |
|             | Tiled steir to 10P D Lyndburst Bood               |
| 04.         | Tiled stair to 10B-D Lyndhurst Road               |
| 05.         | 10A-D Lyndhurst bin store                         |
| <u>06</u> . | Brick wall and railing to basement flat stair     |
| 00.         | blick wai and railing to basement hat stall       |
| 07.         | Stair to 9 Lyndhurst Road basement flat           |
| 08.         | Stair to 9 Lyndhurst Road GF, FF, SF flats        |
|             |                                                   |
| 09.         | 9 Lyndhurst side passage railing and gate         |
| 10.         | Windows to 9 Lyndhurst basement flat              |
| 11.         | Manhole 1                                         |
| 11.         |                                                   |
| 12.         | Manhole 2                                         |
| 13.         | Manhole 3                                         |
|             |                                                   |
| 14.         | Brick wall to the pavement                        |
| 15.         | Bathroom to 10B Lyndhurst Road                    |
| 16.         | Bathroom window to 10B Lyndhurst Road             |
|             | Bathoon window to TOB Lyndhurst Road              |
| 17.         | Front brick vaults below the garden               |
| 18.         | Rear vault below the garden                       |
| 10.         | London vallow stock brick                         |
| 19.         | London yellow stock brick                         |
| 20.         | Brick window lintels                              |
| 21.         | Brick corbel detailing                            |
| 22.         | White painted timber each windows                 |
| 22.         | White painted timber sash windows                 |
| 23.         | Slate roof                                        |
| 24.         | White render                                      |
| 27.         |                                                   |
| 25.         | White painted decorative detail                   |
| 26.         | Neighḃouring gas supply                           |
| 27.         | Downpipes                                         |
| 27.         | Downpipes                                         |
| 28.         | White painted window cills                        |
| 29.         | White painted window lintels                      |
| 30.         | Decorative tile band                              |
|             |                                                   |
| 31.         | Painted timber front door with glazed fanlight    |
| 32.         | Neighbouring tree                                 |
| 02.         | i toighibeannig tree                              |
|             |                                                   |
|             |                                                   |
| EXIS        | TING:                                             |
| 50.         | Ramped entrance to the Cottage, 10 Lyndhurst Road |
| 50.         | Kamped entrance to the Collage, To Lyndhuist Road |
| 51.         | Boarded up front door and glazed fanlight         |
| 52.         | Front garden concrete hardstanding                |
| 53.         |                                                   |
|             | Front garden planting                             |
| 54.         | Bin location                                      |
| 55.         | Rear garden hardstanding                          |
| 56.         | Boar garden lown and planting                     |
| 20.         | Rear garden lawn and planting                     |
| 57.         | Tree                                              |
| 58.         | Brick boundary wall                               |
| 59.         | Bartially collapsed brick well                    |
|             | Partially collapsed brick wall                    |
| 60.         | Timber fence                                      |
| 61.         | Area of collapsed timber fence                    |
| 62.         |                                                   |
|             | Asphalt flat roof                                 |
| 63.         | London yellow brick façade                        |
| 64.         | Arched brick lintels                              |
| 65          | Decorative facade tiles                           |
| 00.         |                                                   |

- Arched brick lintels Decorative façade tiles Brick coping White PVC windows/door White PVC cladding Slate cladding Damaged flashings Flat parapet gutter Hopper and downpipe 65. 66
- 68.
- 72.
- 73. Timber staircase
  74. Cable routes for adjacent 10 Lyndhurst
  75. Kitchen extract

01 - SECTION BB

0m

1m

| 11010                                                                                                                                                                        |                                                                                                                                                                                                                                                                                                                                                                                                                                                                                                                                                                                                                                                                                                                    |
|------------------------------------------------------------------------------------------------------------------------------------------------------------------------------|--------------------------------------------------------------------------------------------------------------------------------------------------------------------------------------------------------------------------------------------------------------------------------------------------------------------------------------------------------------------------------------------------------------------------------------------------------------------------------------------------------------------------------------------------------------------------------------------------------------------------------------------------------------------------------------------------------------------|
| CON                                                                                                                                                                          | TEXT:                                                                                                                                                                                                                                                                                                                                                                                                                                                                                                                                                                                                                                                                                                              |
| 01.                                                                                                                                                                          | Entrance to 9 Lyndhurst Road front garden                                                                                                                                                                                                                                                                                                                                                                                                                                                                                                                                                                                                                                                                          |
| 02.                                                                                                                                                                          | Entrance to 10 Lyndhurst Road front garden                                                                                                                                                                                                                                                                                                                                                                                                                                                                                                                                                                                                                                                                         |
| 03.                                                                                                                                                                          | Stair to 10A Lyndhurst Road, basement flat                                                                                                                                                                                                                                                                                                                                                                                                                                                                                                                                                                                                                                                                         |
| 04.                                                                                                                                                                          | Tiled stair to 10B-D Lyndhurst Road                                                                                                                                                                                                                                                                                                                                                                                                                                                                                                                                                                                                                                                                                |
| 05.                                                                                                                                                                          | 10A-D Lyndhurst bin store                                                                                                                                                                                                                                                                                                                                                                                                                                                                                                                                                                                                                                                                                          |
| 06.                                                                                                                                                                          | Brick wall and railing to basement flat stair                                                                                                                                                                                                                                                                                                                                                                                                                                                                                                                                                                                                                                                                      |
| 07.                                                                                                                                                                          | Stair to 9 Lyndhurst Road basement flat                                                                                                                                                                                                                                                                                                                                                                                                                                                                                                                                                                                                                                                                            |
| 08.                                                                                                                                                                          | Stair to 9 Lyndhurst Road GF, FF, SF flats                                                                                                                                                                                                                                                                                                                                                                                                                                                                                                                                                                                                                                                                         |
| 09.                                                                                                                                                                          | 9 Lyndhurst side passage railing and gate                                                                                                                                                                                                                                                                                                                                                                                                                                                                                                                                                                                                                                                                          |
| 10.                                                                                                                                                                          | Windows to 9 Lyndhurst basement flat                                                                                                                                                                                                                                                                                                                                                                                                                                                                                                                                                                                                                                                                               |
| 11.                                                                                                                                                                          | Manhole 1                                                                                                                                                                                                                                                                                                                                                                                                                                                                                                                                                                                                                                                                                                          |
| 12.                                                                                                                                                                          | Manhole 2                                                                                                                                                                                                                                                                                                                                                                                                                                                                                                                                                                                                                                                                                                          |
| 13.                                                                                                                                                                          | Manhole 3                                                                                                                                                                                                                                                                                                                                                                                                                                                                                                                                                                                                                                                                                                          |
| 14.                                                                                                                                                                          | Brick wall to the pavement                                                                                                                                                                                                                                                                                                                                                                                                                                                                                                                                                                                                                                                                                         |
| 15.                                                                                                                                                                          | Bathroom to 10B Lyndhurst Road                                                                                                                                                                                                                                                                                                                                                                                                                                                                                                                                                                                                                                                                                     |
| 16.                                                                                                                                                                          | Bathroom window to 10B Lyndhurst Road                                                                                                                                                                                                                                                                                                                                                                                                                                                                                                                                                                                                                                                                              |
| 17.                                                                                                                                                                          | Front brick vaults below the garden                                                                                                                                                                                                                                                                                                                                                                                                                                                                                                                                                                                                                                                                                |
| 18.                                                                                                                                                                          | Rear vault below the garden                                                                                                                                                                                                                                                                                                                                                                                                                                                                                                                                                                                                                                                                                        |
| 19.                                                                                                                                                                          | London yellow stock brick                                                                                                                                                                                                                                                                                                                                                                                                                                                                                                                                                                                                                                                                                          |
| 20.                                                                                                                                                                          | Brick corbel detailing                                                                                                                                                                                                                                                                                                                                                                                                                                                                                                                                                                                                                                                                                             |
| 21.                                                                                                                                                                          | White painted timber sash windows                                                                                                                                                                                                                                                                                                                                                                                                                                                                                                                                                                                                                                                                                  |
| 23.                                                                                                                                                                          | Slate roof                                                                                                                                                                                                                                                                                                                                                                                                                                                                                                                                                                                                                                                                                                         |
| 24.                                                                                                                                                                          | White render                                                                                                                                                                                                                                                                                                                                                                                                                                                                                                                                                                                                                                                                                                       |
| 25.                                                                                                                                                                          | White painted decorative detail                                                                                                                                                                                                                                                                                                                                                                                                                                                                                                                                                                                                                                                                                    |
| 26.                                                                                                                                                                          | Neighbouring gas supply                                                                                                                                                                                                                                                                                                                                                                                                                                                                                                                                                                                                                                                                                            |
| 27.                                                                                                                                                                          | Downpipes                                                                                                                                                                                                                                                                                                                                                                                                                                                                                                                                                                                                                                                                                                          |
| 28.                                                                                                                                                                          | White painted window cills                                                                                                                                                                                                                                                                                                                                                                                                                                                                                                                                                                                                                                                                                         |
| 29.                                                                                                                                                                          | White painted window lintels                                                                                                                                                                                                                                                                                                                                                                                                                                                                                                                                                                                                                                                                                       |
| 30.                                                                                                                                                                          | Decorative tile band                                                                                                                                                                                                                                                                                                                                                                                                                                                                                                                                                                                                                                                                                               |
| 31.                                                                                                                                                                          | Painted timber front door with glazed fanlight                                                                                                                                                                                                                                                                                                                                                                                                                                                                                                                                                                                                                                                                     |
| 32.                                                                                                                                                                          | Neighbouring tree                                                                                                                                                                                                                                                                                                                                                                                                                                                                                                                                                                                                                                                                                                  |
| EXIS<br>50.<br>51.<br>52.<br>53.<br>54.<br>55.<br>56.<br>57.<br>58.<br>59.<br>61.<br>62.<br>63.<br>64.<br>65.<br>66.<br>67.<br>68.<br>69.<br>71.<br>72.<br>73.<br>74.<br>75. | TING:<br>Ramped entrance to the Cottage, 10 Lyndhurst Road<br>Boarded up front door and glazed fanlight<br>Front garden concrete hardstanding<br>Front garden planting<br>Bin location<br>Rear garden hardstanding<br>Rear garden lawn and planting<br>Tree<br>Brick boundary wall<br>Partially collapsed brick wall<br>Timber fence<br>Area of collapsed timber fence<br>Asphalt flat roof<br>London yellow brick façade<br>Arched brick lintels<br>Decorative façade tiles<br>Brick coping<br>White PVC kindows/door<br>White PVC cladding<br>Slate cladding<br>Damaged flashings<br>Flat parapet gutter<br>Hopper and downpipe<br>Timber staircase<br>Cable routes for adjacent 10 Lyndhurst<br>Kitchen extract |
| Top                                                                                                                                                                          | of Wall                                                                                                                                                                                                                                                                                                                                                                                                                                                                                                                                                                                                                                                                                                            |
| FFL 14.99                                                                                                                                                                    | 0 AOD                                                                                                                                                                                                                                                                                                                                                                                                                                                                                                                                                                                                                                                                                                              |
| ighbouring (<br>FFL 13.53<br>Garder<br>FFL 13.15                                                                                                                             | n Level                                                                                                                                                                                                                                                                                                                                                                                                                                                                                                                                                                                                                                                                                                            |
|                                                                                                                                                                              | -                                                                                                                                                                                                                                                                                                                                                                                                                                                                                                                                                                                                                                                                                                                  |
| ₽∩∩                                                                                                                                                                          | 13.02.24 Planning Issue                                                                                                                                                                                                                                                                                                                                                                                                                                                                                                                                                                                                                                                                                            |