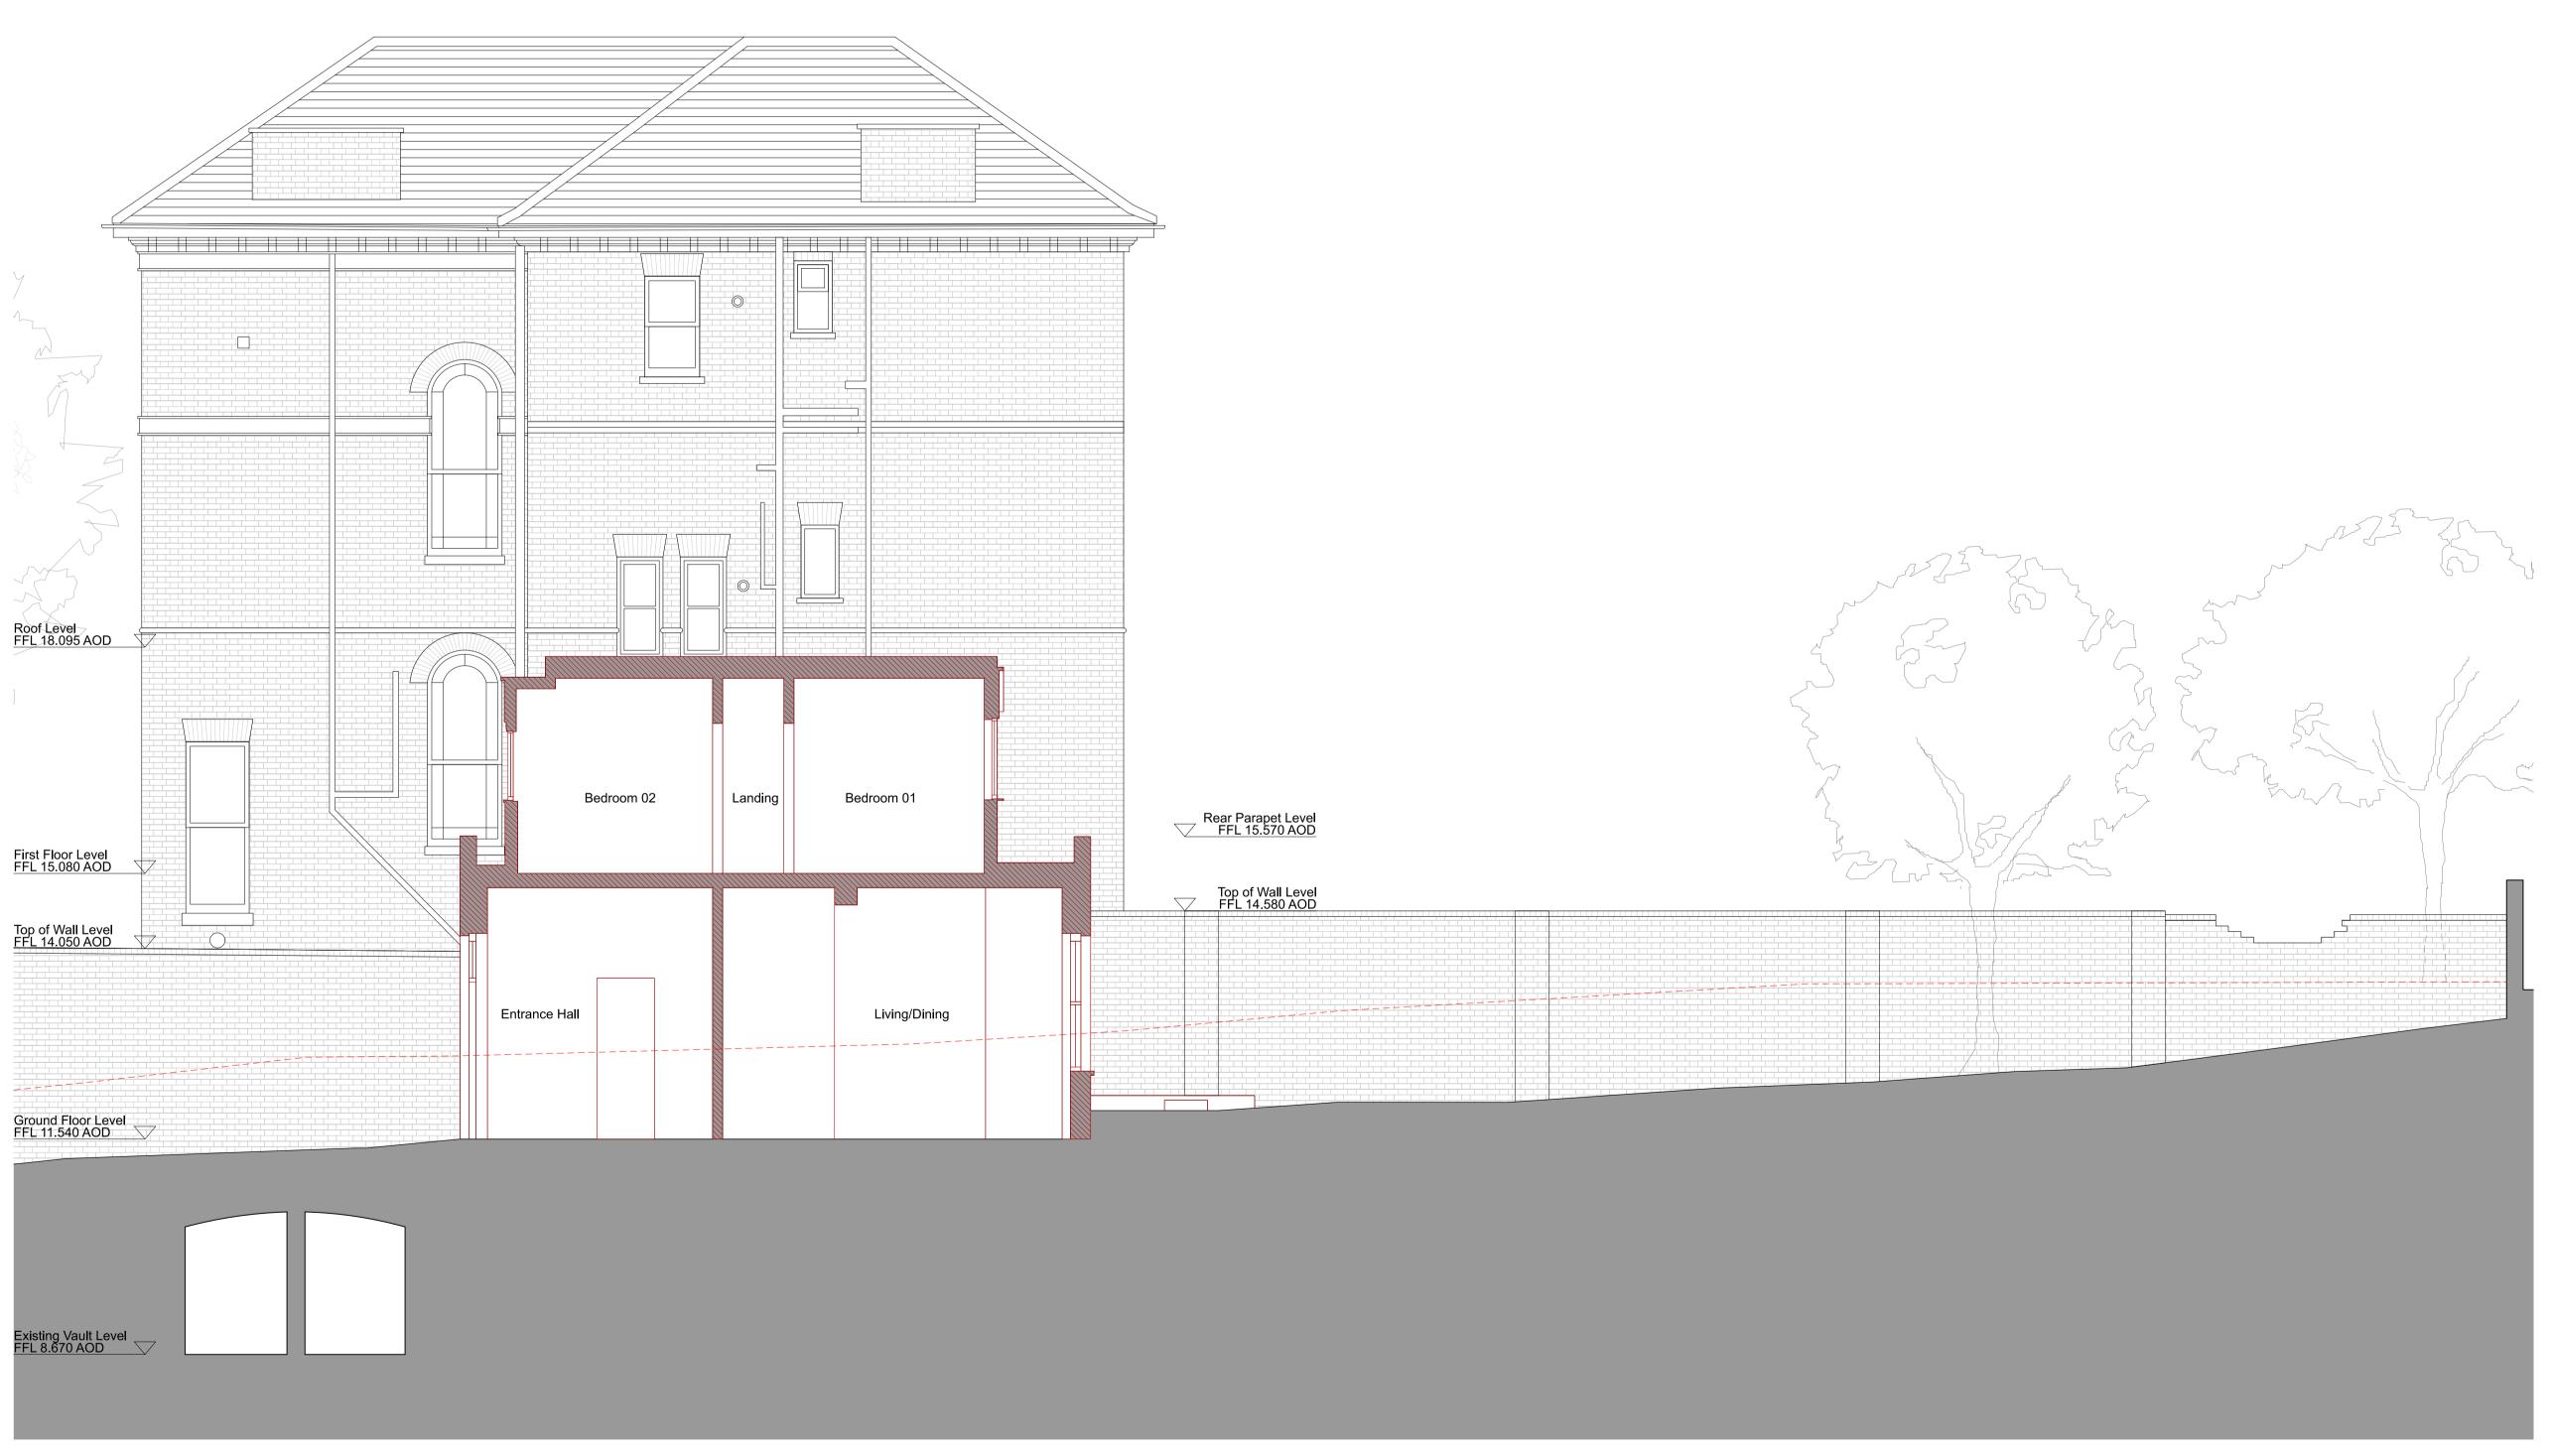

The Cottage 10 Lyndhurst Road

9 Lyndhurst Road

01 - FRONT ELEVATION

02 - REAR ELEVATION

Rear Parapet Level
FFL 15.570 AOD First Floor Level FFL 15.080 AOD Top of Wall Level FFL 14.580 AOD Garden Level FFL 11.920 AOD Ground Floor Level FFL 11.540 AOD

Roof Level FFL 18.095 AOD

13 02 24 Planning Issue revision date amendment