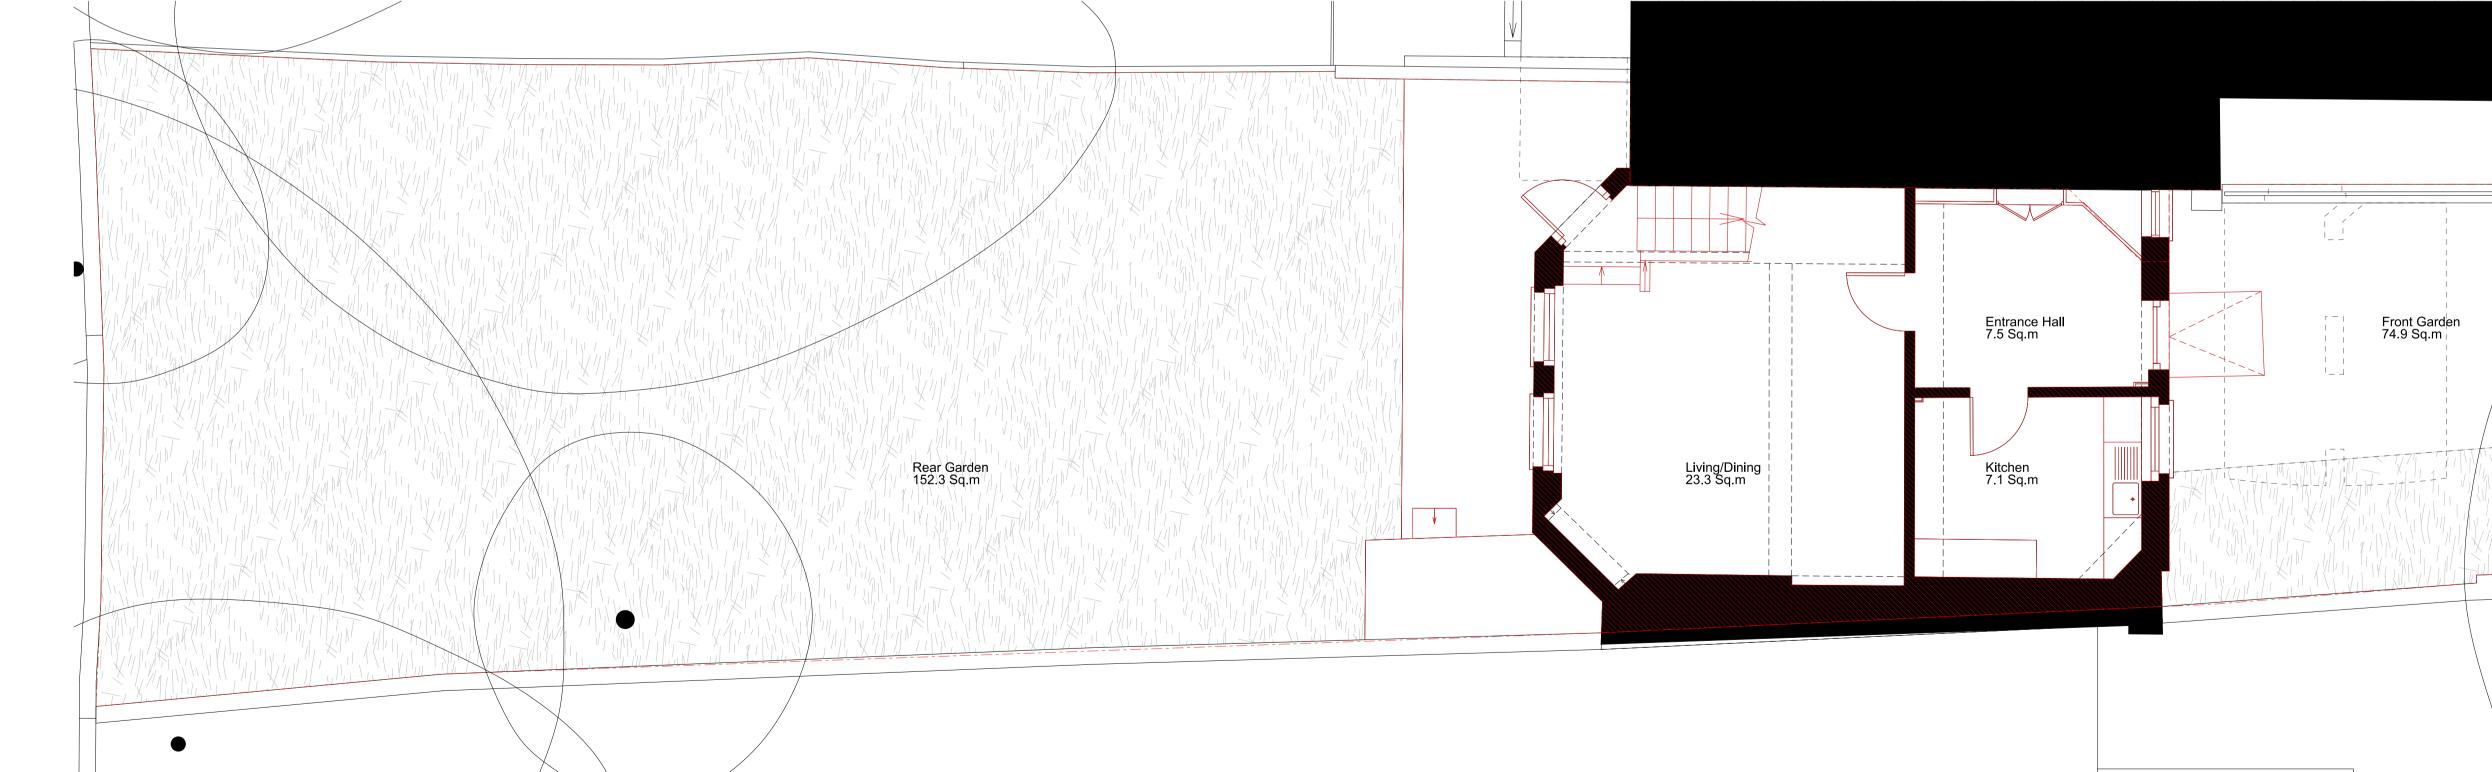

| L' | Y N D | HUI | RST | ROAD |
|----|-------|-----|-----|------|

| Title  | DEMOLITION PLANS - BASEMENT & GROUNI |      |         |             |          |
|--------|--------------------------------------|------|---------|-------------|----------|
| Status | FOR PLANNING                         |      |         |             |          |
| Scale  | 1:50 @A1 / 1:100 @A3                 |      |         |             |          |
| job no | source                               | zone | element | drawing no. | revision |

02 - GROUND FLOOR PLAN

9 Lyndhurst Road

— Area of demolition

10A - 10D Lyndhurst Road

10A - 10D Lyndhurst Road

The Cottage 10 Lyndhurst Road

Roof Level FFL 18.095 AOD First Floor Level FFL 15.080 AOD Top of Wall Level FFL 14.050 AOD Ground Floor Level FFL 11.540 AOD Garden Level FFL 11.455 AOD Existing Vault Level FFL 8.670 AOD