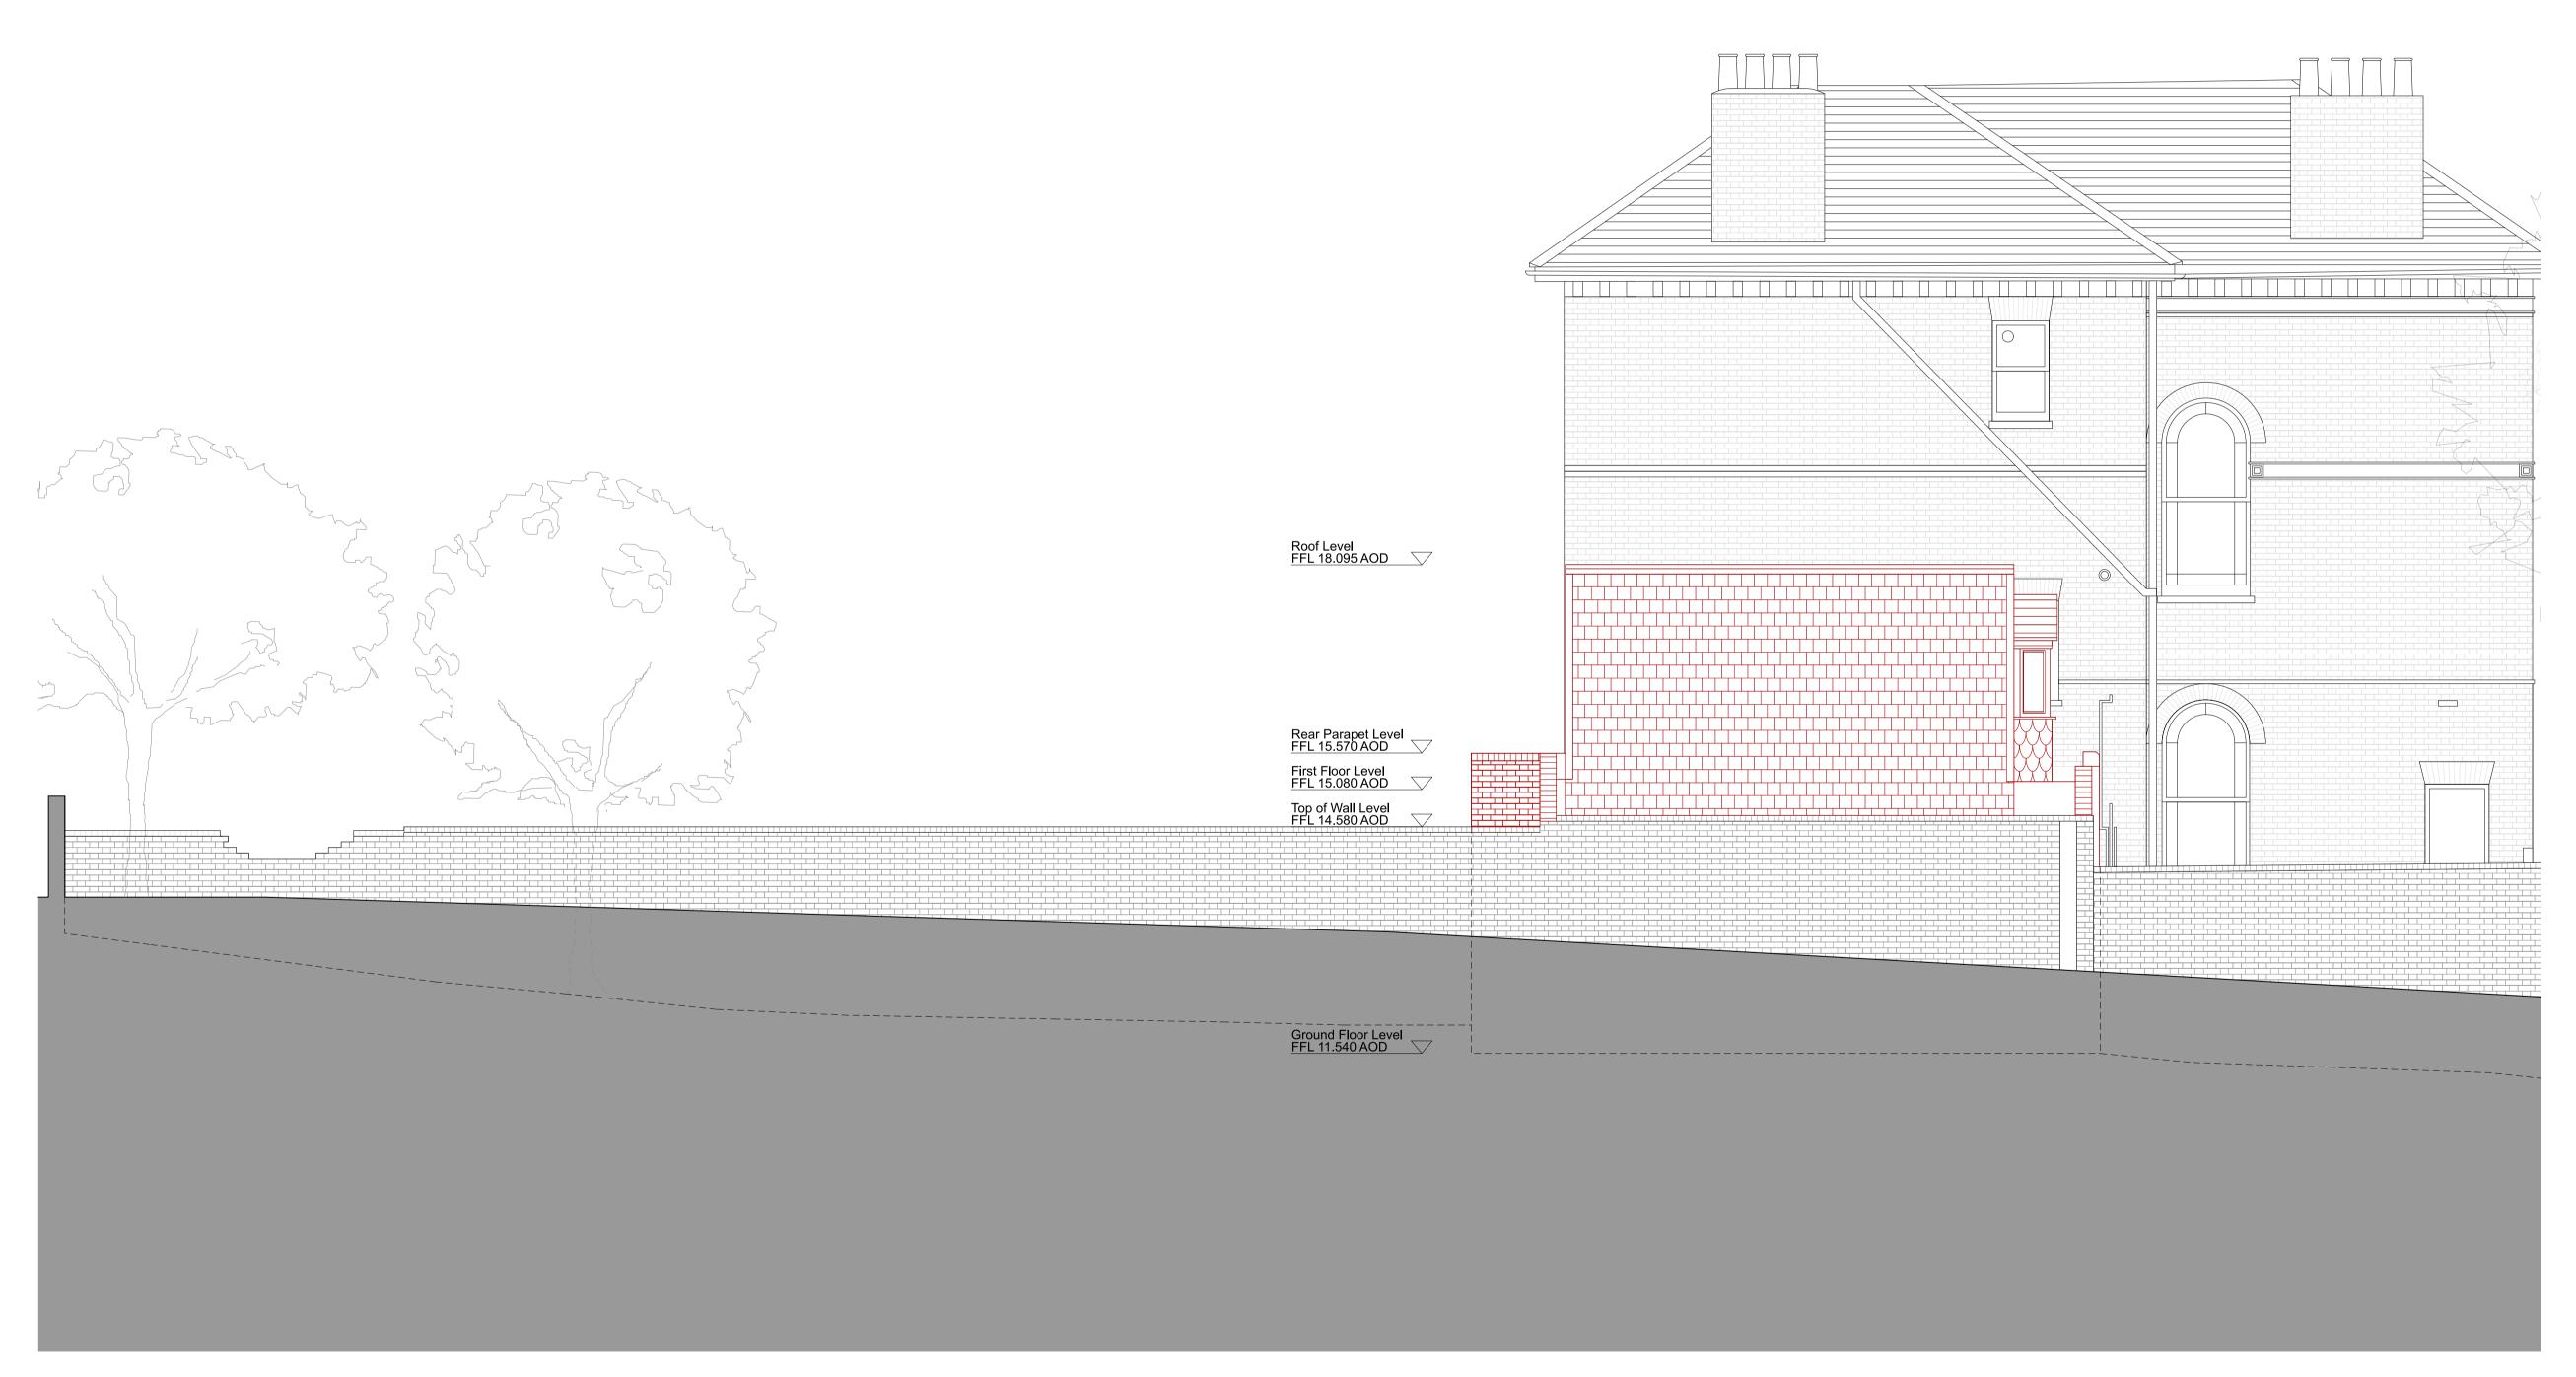

The Cottage 10 Lyndhurst Road

9 Lyndhurst Road

01 - FRONT ELEVATION

02 - REAR ELEVATION

Rear Parapet Level
FFL 15.570 AOD First Floor Level FFL 15.080 AOD Top of Wall Level FFL 14.580 AOD Garden Level FFL 11.920 AOD Ground Floor Level FFL 11.540 AOD

LYNDHURST ROAD

DEMOLITION ELEVATIONS - FRONT & REAR Status FOR PLANNING Scale 1:50 @A1 / 1:100 @A3 job no source zone element drawing no. revision P00 MD141 A - (12) 200

— Area of demolition

01 - SIDE ELEVATION - 9 Lyndhurst Road