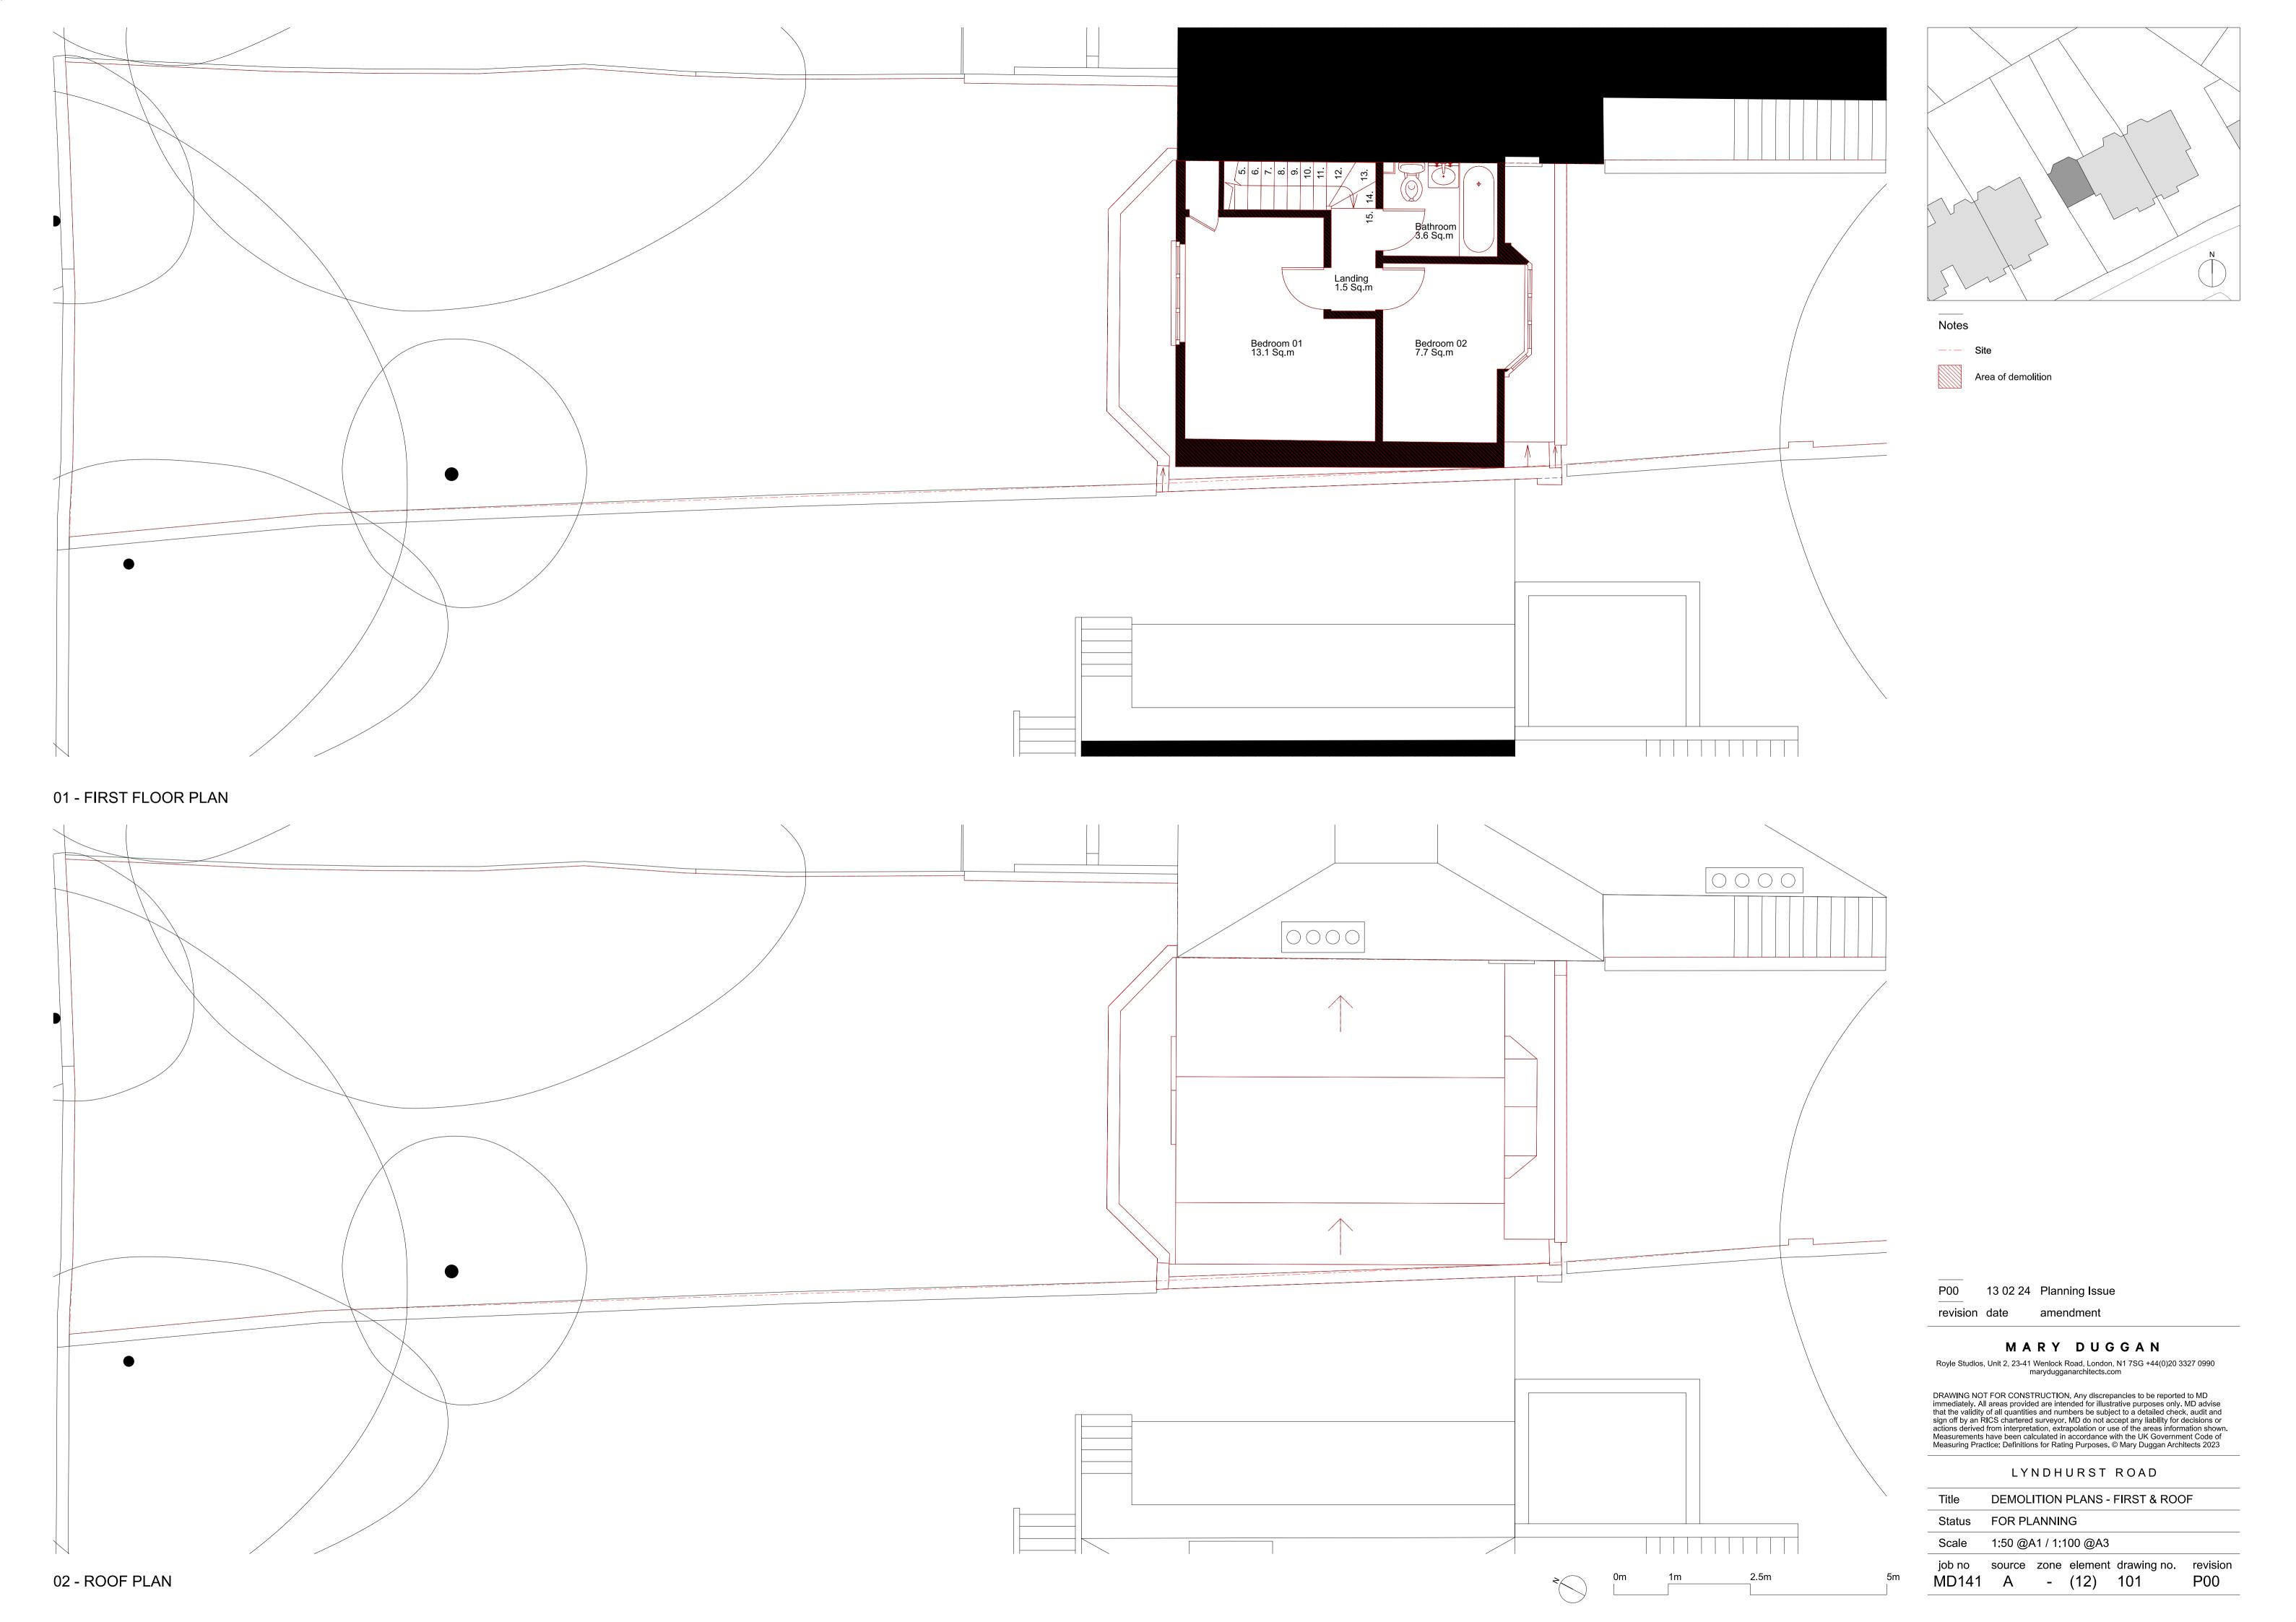

Roof Level FFL 18.095 AOD

13 02 24 Planning Issue revision date amendment

## MARY DUGGAN

Royle Studios, Unit 2, 23-41 Wenlock Road, London, N1 7SG +44(0)20 3327 0990 marydugganarchitects.com

DRAWING NOT FOR CONSTRUCTION. Any discrepancies to be reported to MD immediately. All areas provided are intended for illustrative purposes only. MD advise that the validity of all quantities and numbers be subject to a detailed check, audit and sign off by an RICS chartered surveyor. MD do not accept any liability for decisions or actions derived from interpretation, extrapolation or use of the areas information shown. Measurements have been calculated in accordance with the UK Government Code of Measuring Practice: Definitions for Rating Purposes. © Mary Duggan Architects 2023