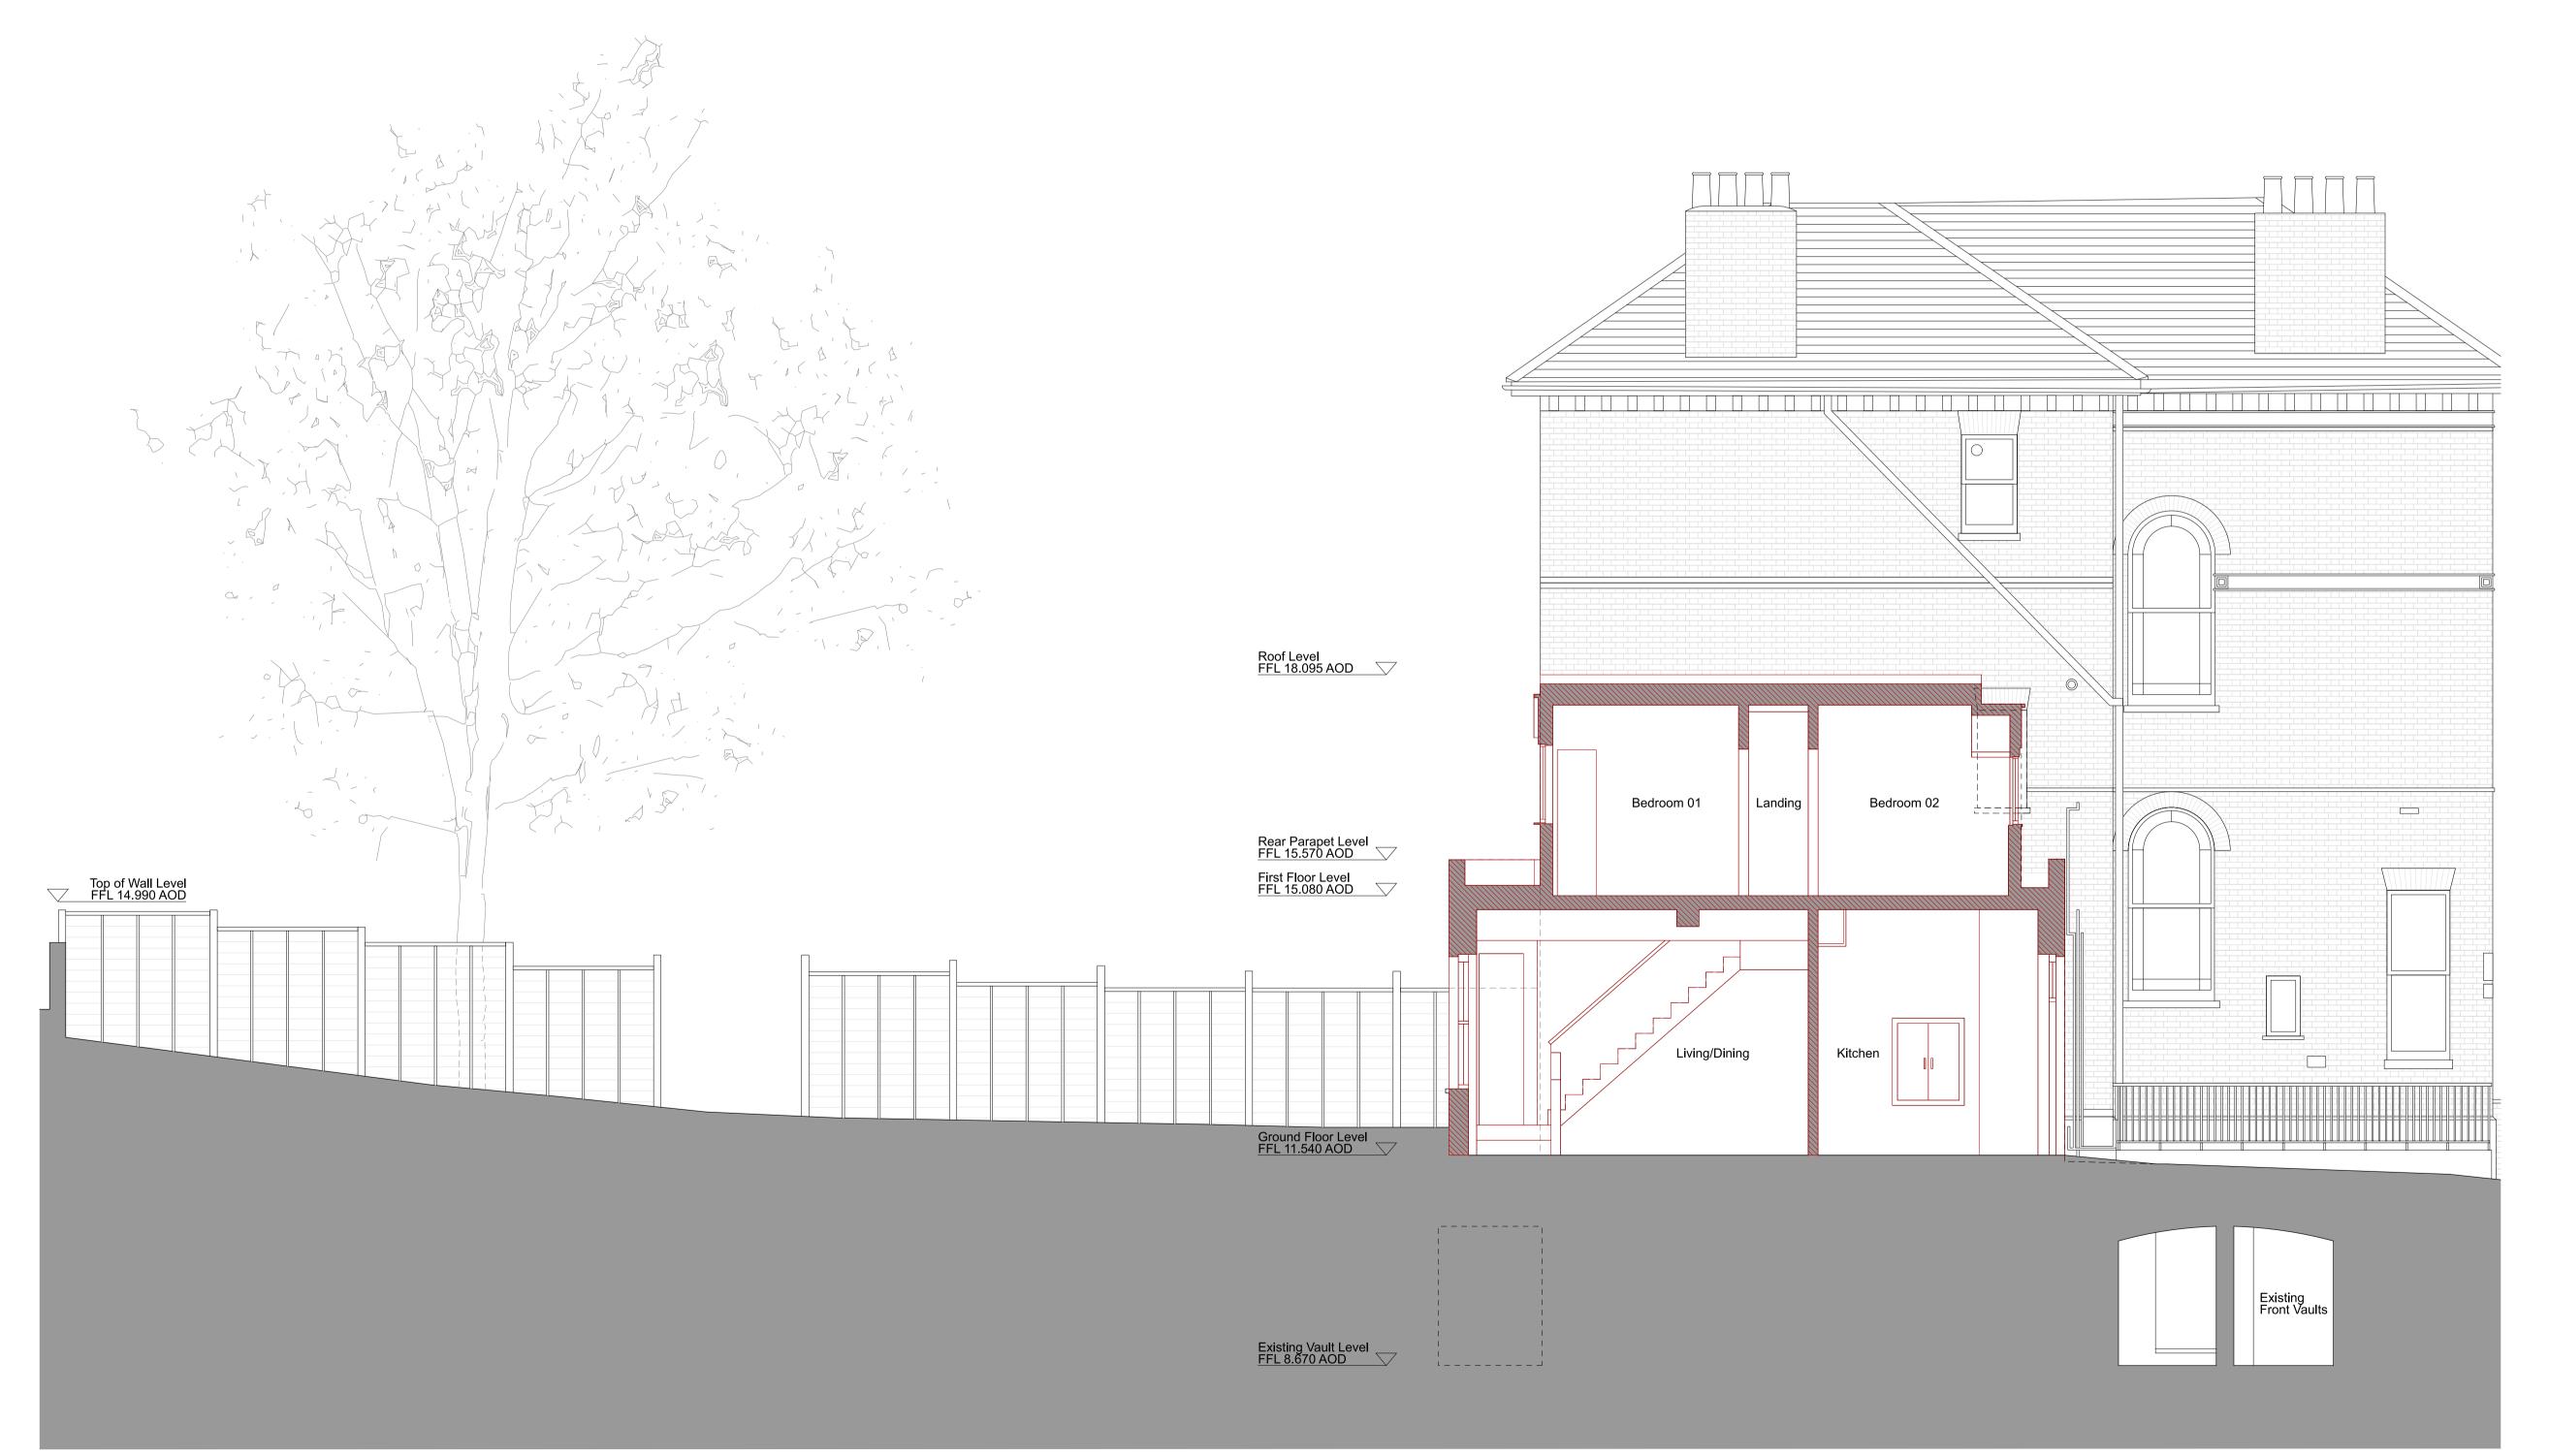

Area of demolition

--- Neighbouring ground level, 9 Lyndhurst Road

01 - SECTION BB

MARY DUGGAN

13 02 24 Planning Issue

revision date amendment

P00

Royle Studios, Unit 2, 23-41 Wenlock Road, London, N1 7SG +44(0)20 3327 0990 marydugganarchitects.com

LYNDHURST ROAD

DEMOLITION - EXISTING SECTION BB Status FOR PLANNING Scale 1:50 @A1 / 1:100 @A3 job no source zone element drawing no. revision MD141 A - (12) 301 P00

01 - SECTION CC

Area of demolition

P00 13 02 24 Planning Issue revision date amendment