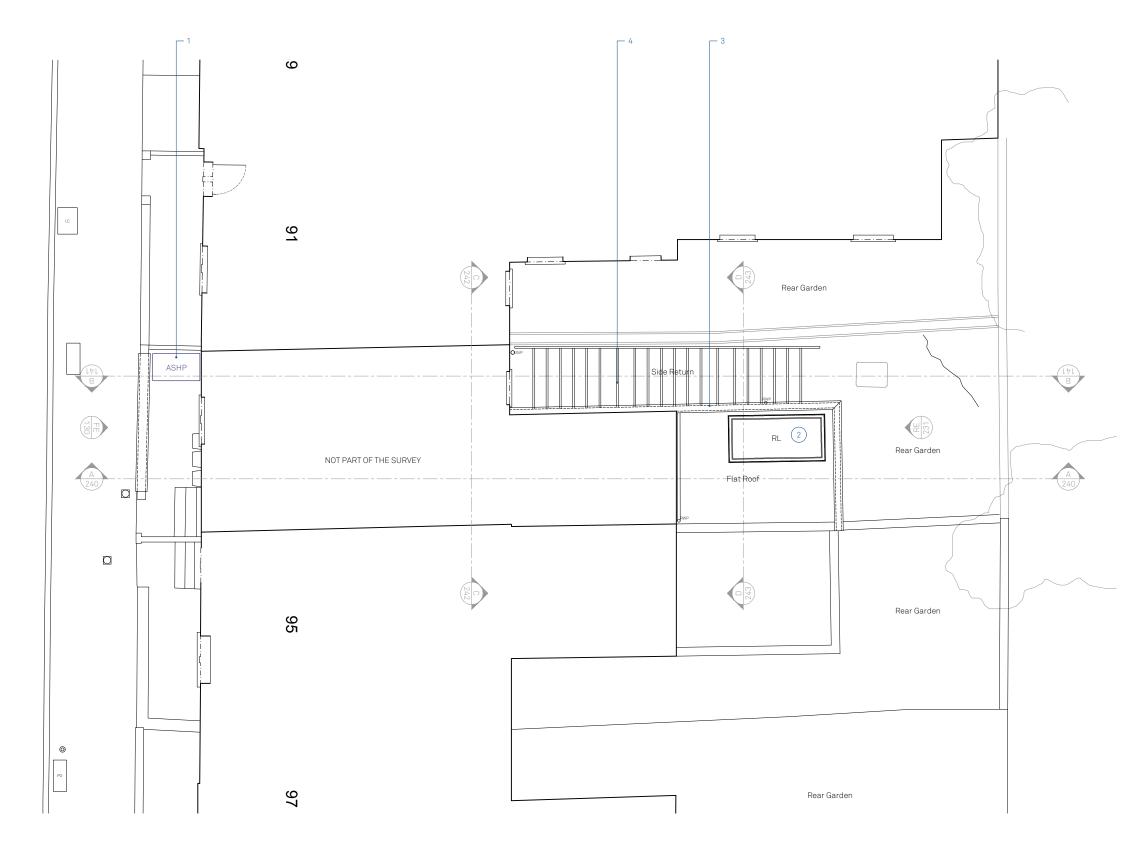

Scale 1:100 @ A3 North

 $\langle \rangle$ 

5

## Key

|   | Existing to be retained                                              |
|---|----------------------------------------------------------------------|
|   | New/Proposed                                                         |
| 1 | Timber ASHP enclosure.                                               |
| 2 | New Rooflight                                                        |
| 3 | Extend parapet along side wall to match height of existing rear one. |
| 4 | New Pergola along side return                                        |
|   |                                                                      |