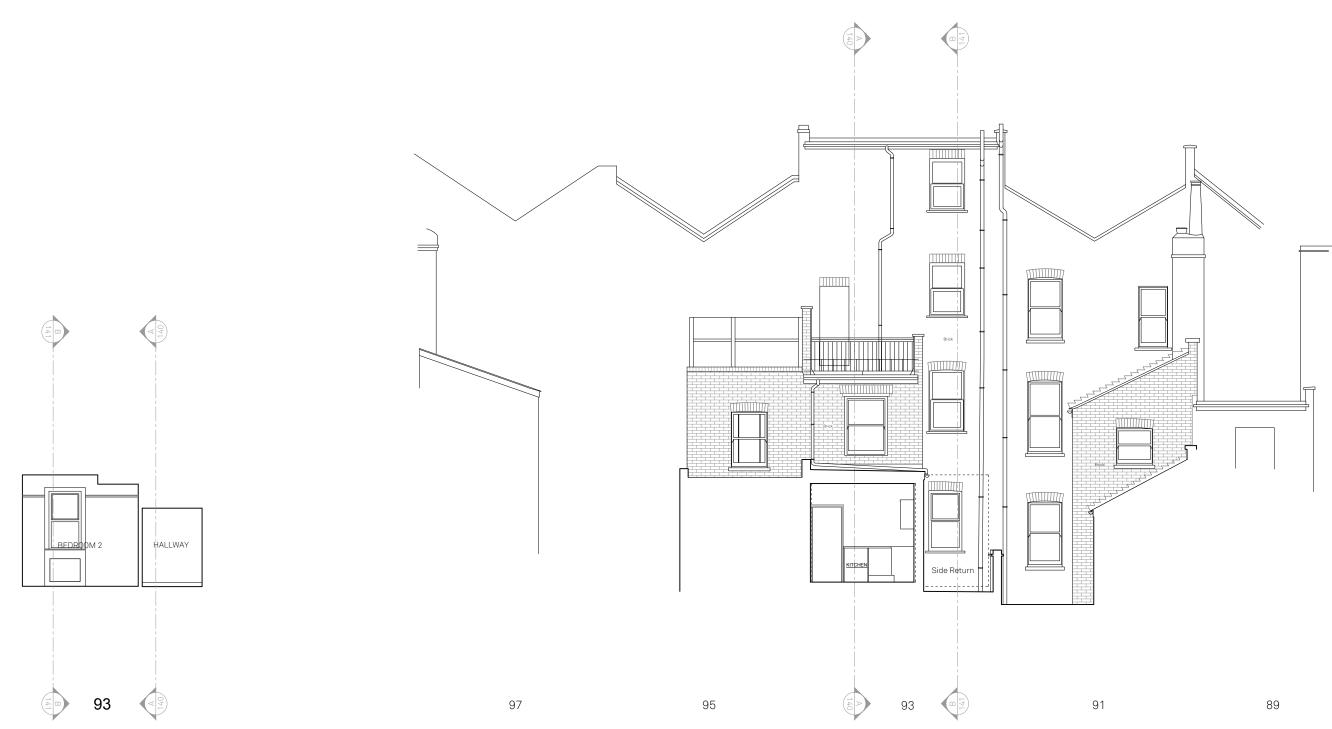

P1 Feb/24 DS/MWM PLANNING - first issue REV DATE DR/CH DESCRIPTION

Flat A 93 York Way N7 9QF PL142 revP1 Existing Section CC&DD 23112 \_ PLANNING \_ Published 14/02/24

0 m 5

Scale 1:100 @ A3

Do not scale for construction. Use figured dimensions only. All discrepancies to be verified with architect prior to ordering or construction/execution. Confirm all setting out with architect prior to construction. Drawing to be read in conjunction with all other documents. Copyright Architecture for London. Architecture for London 3-5 Bleeding Heart Yard London EC1N 8SJ 020 3637 4236 architectureforlondon.com