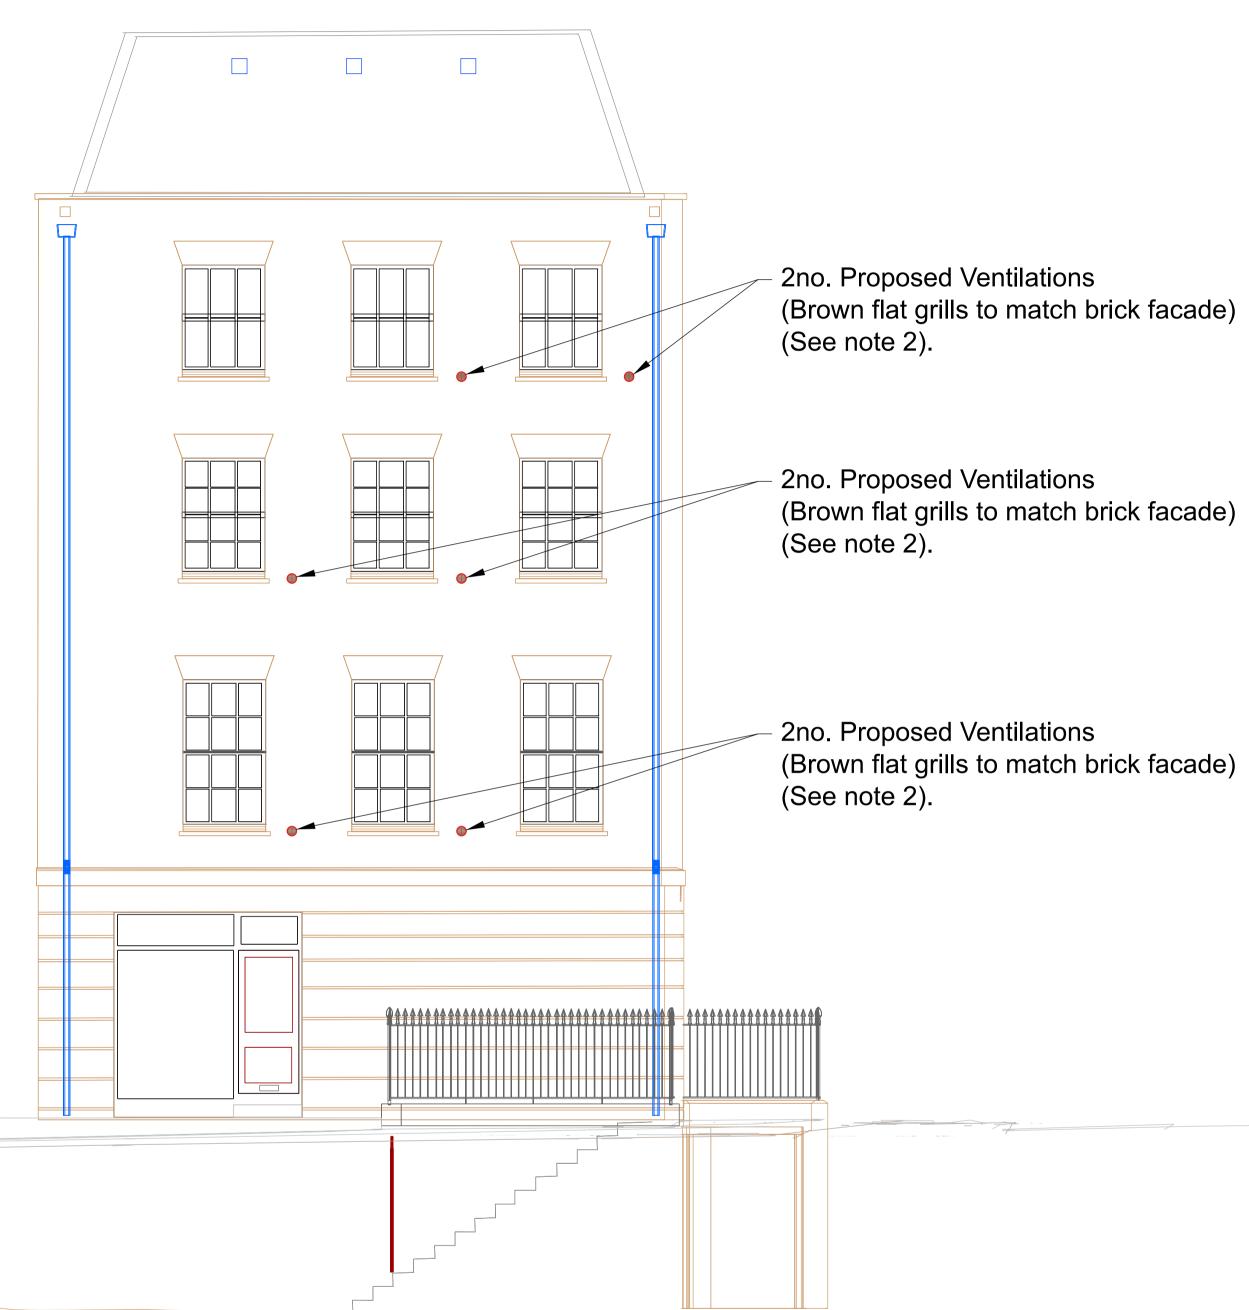

conjuction with location plan and existing elevation drawings: lan: 1CP01-MDS-GL-DLO-SS08\_SL23-000109 evation: 1CP01-MDS-GL-DEL-SS08\_SL23-000209 r's recommendation is minimum 315mm to centre of core hole floor level. The exact position will differ based on existing levels ayout/fixtures. Core holes will be aligned horizontally as best as ect to internal fixtures.

|   |                                                    | Stage                                                                                                                     | Project/Contract                  | Creator/Originator                                       |            | Sub Originator     |       |
|---|----------------------------------------------------|---------------------------------------------------------------------------------------------------------------------------|-----------------------------------|----------------------------------------------------------|------------|--------------------|-------|
|   |                                                    | 2                                                                                                                         | Euston Station                    | Mace Dra                                                 | agados JV  |                    |       |
|   | HS2                                                | Drawing Tile Work Package Description<br>Temporary Mechanical Ventilation<br>172 North Gower St - Euston St Facade NW1 2N |                                   | Discipline/Function<br>GL - Geographical and Land Survey |            | System description |       |
|   |                                                    | Drawing Title                                                                                                             |                                   | Drawn by                                                 | Checked by | Approved by        | Date  |
|   | Registered in England<br>Registration No. 06791686 |                                                                                                                           | 172 North Gower Street            |                                                          |            |                    |       |
|   | Registered office:<br>2 Snow Hill, Queensway,      | Eusto                                                                                                                     | n Street Facade - Installation of | Scale                                                    | Size       | Suitability        | Rev.  |
|   | Birmingham, B4 6GA                                 |                                                                                                                           | porary Mechanical Ventilation     | 1:1000                                                   | A3         | S0                 | P01.1 |
| ľ |                                                    |                                                                                                                           |                                   | Drawing No.                                              |            |                    |       |
|   | Official                                           |                                                                                                                           | North Proposed Elevation          | 1CP01-MDS-GL-DEL-SS08_SL23-000309                        |            |                    |       |