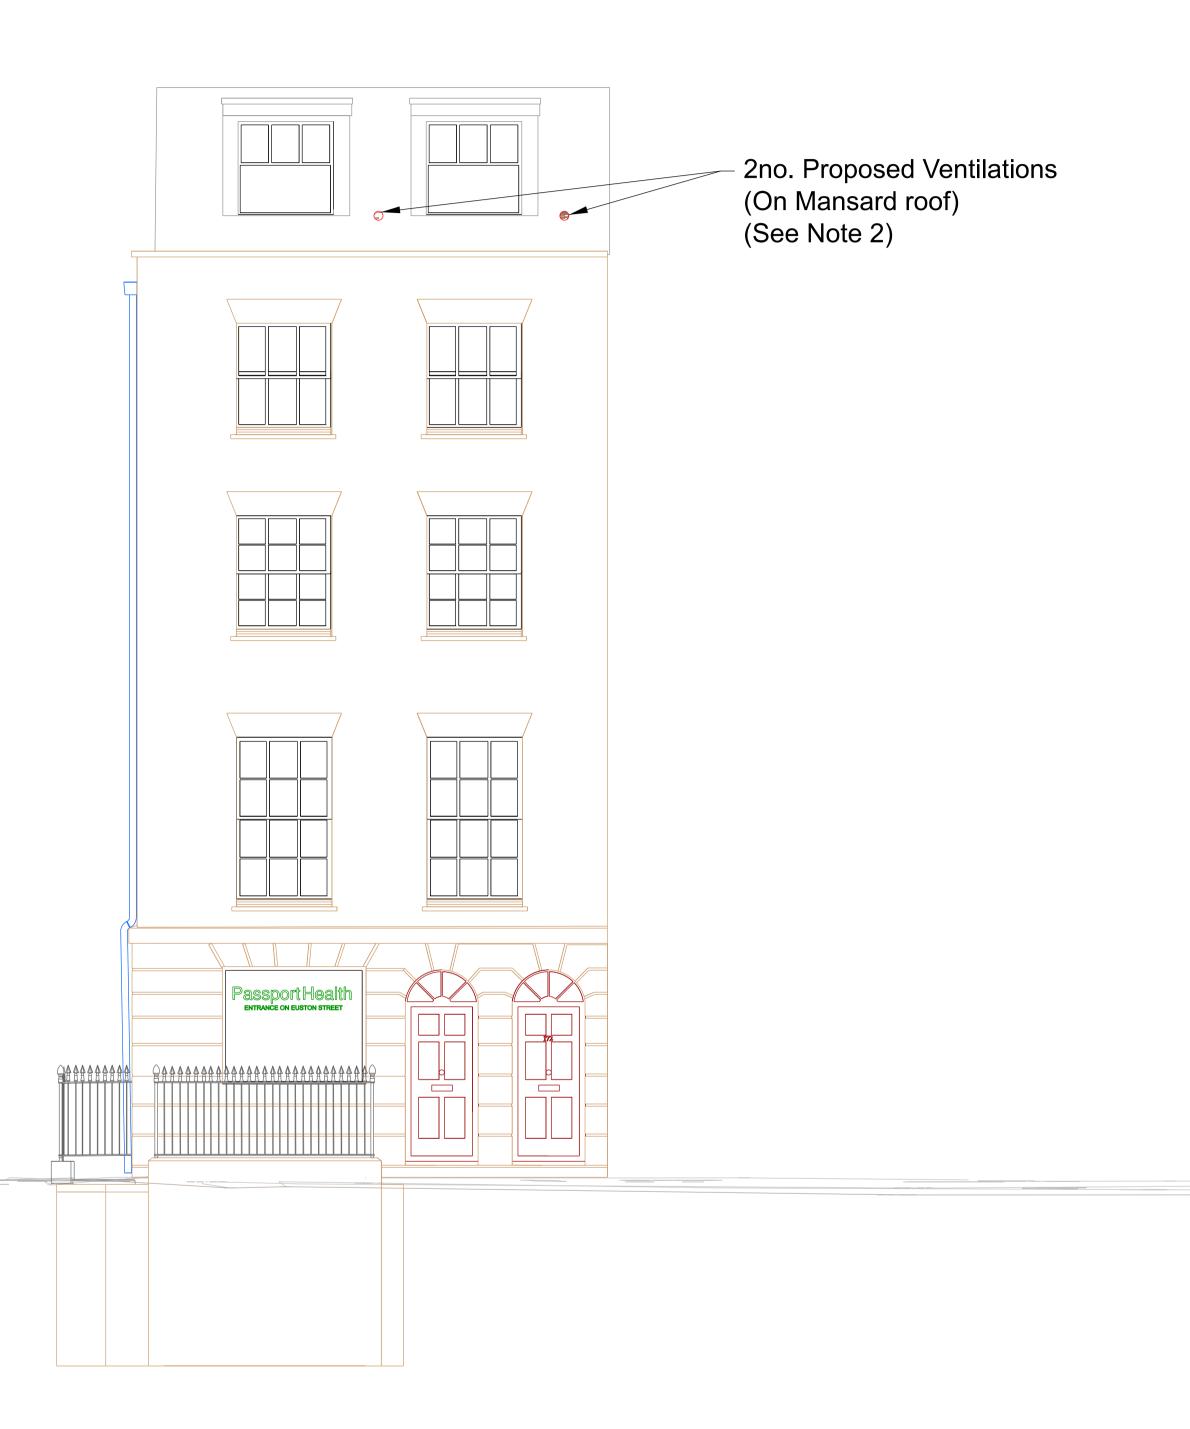

conjuction with location plan and existing elevation drawings: lan: 1CP01-MDS-GL-DLO-SS08\_SL23-000101 evation: 1CP01-MDS-GL-DEL-SS08\_SL23-000201 r's recommendation is minimum 315mm to centre of core hole floor level. The exact position will differ based on existing levels ayout/fixtures. Core holes will be aligned horizontally as best as ject to internal fixtures.