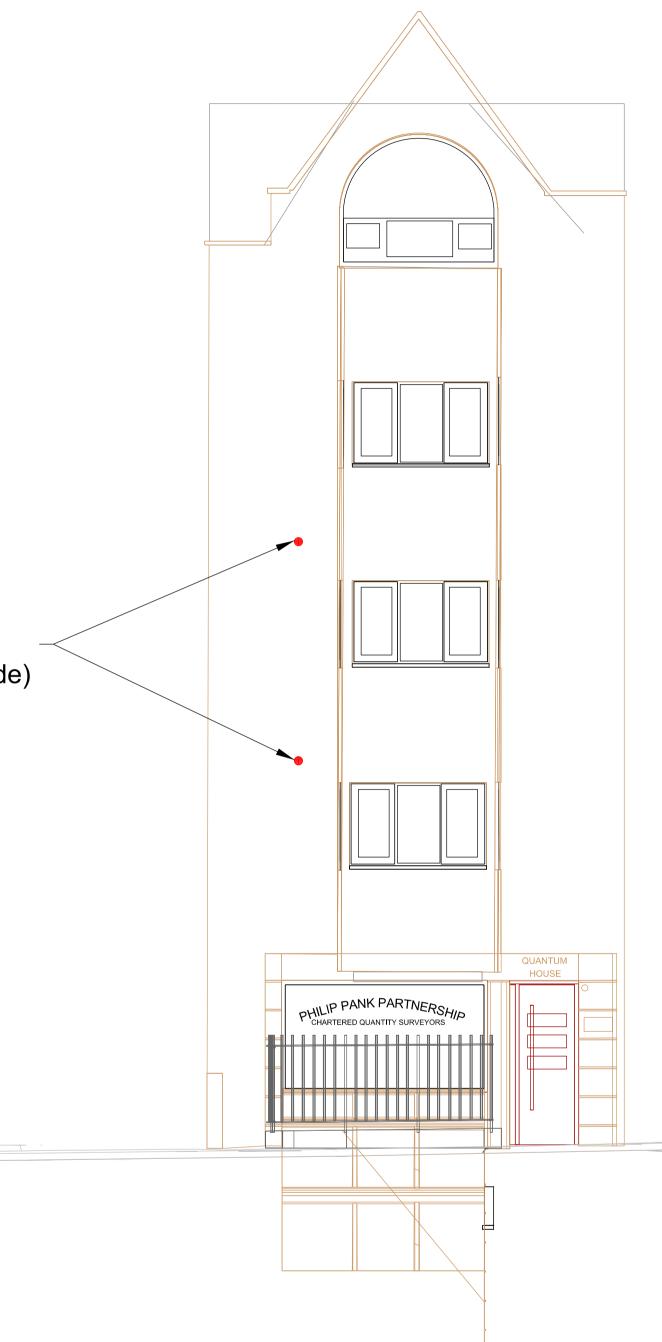

2no. Proposed Ventilation (Brown flat grille to match brick facade)

|       | METRES<br>@ 1:100 | 0 | 1 | 2            |              |          | 5                                                                                                                                                                                                                                                                                                                                                                                                                                             |                                                                                                                                                                                                                                                                                                                                             | 10                |                                                                      |
|-------|-------------------|---|---|--------------|--------------|----------|-----------------------------------------------------------------------------------------------------------------------------------------------------------------------------------------------------------------------------------------------------------------------------------------------------------------------------------------------------------------------------------------------------------------------------------------------|---------------------------------------------------------------------------------------------------------------------------------------------------------------------------------------------------------------------------------------------------------------------------------------------------------------------------------------------|-------------------|----------------------------------------------------------------------|
| P01.1 | First Revision    |   |   | <br>         |              |          |                                                                                                                                                                                                                                                                                                                                                                                                                                               | HS2 accepts no responsibility for any circumstances<br>which arise from the reproduction of this document after<br>alteration, amendment or abbreviation or if it is issued in<br>part or issued incompletely in any way.<br>© Crown Copyright and database right 2020.<br>All rights reserved.<br>Ordnance Survey Licence number 100049190 | 1. To<br>a.<br>b. | <sup>s/Notes:</sup><br>be read in c<br>Location pla<br>Existing elev |
|       |                   |   |   | <br><br><br> | <br><br><br> | <br><br> | © Crown Copyright material is reproduced with the<br>permission of Land Registry under delegated authority<br>from the Controller of HMSO.<br>This material was last updated on 2020 and may not be<br>copied, distributed, sold or published without the formal<br>permission of Land Registry.<br>Only an official copy of a title plan or register obtained<br>from the Land Registry may be used for legal or other<br>official purposes. | 2. Manufacturer's<br>from internal flo<br>and internal lay<br>possible subjec                                                                                                                                                                                                                                                               |                   |                                                                      |
| Rev   | Description       |   |   | Drawn        | Checked      | Approved | Con Acc                                                                                                                                                                                                                                                                                                                                                                                                                                       | Scale with caution as distortion can occur.                                                                                                                                                                                                                                                                                                 |                   |                                                                      |

conjunction with location plan and existing elevation drawings: lan: 1CP01-MDS-GL-DLO-SS08\_SL23-000100 evation: 1CP01-MDS-GL-DEL-SS08\_SL23-000200 r's recommendation is minimum 315mm to centre of core hole floor level. The exact position will differ based on existing levels ayout/fixtures. Core holes will be aligned horizontally as best as ject to internal fixtures.

|                                                    | Stage           | Project/Contract                                                                                       | Creator/Originator                |                    | Sub Originator     |       |  |
|----------------------------------------------------|-----------------|--------------------------------------------------------------------------------------------------------|-----------------------------------|--------------------|--------------------|-------|--|
|                                                    | 1               | Euston Station                                                                                         | Mace Dra                          | igados JV          |                    |       |  |
| HS2                                                | Drawing Tile    | Drawing Tile Work Package Description<br>Temporary Mechanical Ventilation<br>113 Euston Street NW1 2EX |                                   | al and Land Survey | System description |       |  |
|                                                    | Drawing Title   |                                                                                                        | Drawn by                          | Checked by         | Approved by        | Date  |  |
| Registered in England<br>Registration No. 06791686 | 113 Euston St - |                                                                                                        |                                   |                    |                    |       |  |
| Registered office:<br>2 Snow Hill, Queensway,      |                 | Installation of Temporary                                                                              | Scale                             | Size               | Suitability        | Rev.  |  |
| Birmingham, B4 6GA                                 |                 | Mechanical Ventilation -                                                                               | 1:100                             | A3                 | S0                 | P01.1 |  |
|                                                    |                 |                                                                                                        | Drawing No.                       |                    |                    |       |  |
| Official                                           |                 | North Proposed Elevation                                                                               | 1CP01-MDS-GL-DEL-SS08_SL23-000300 |                    |                    |       |  |