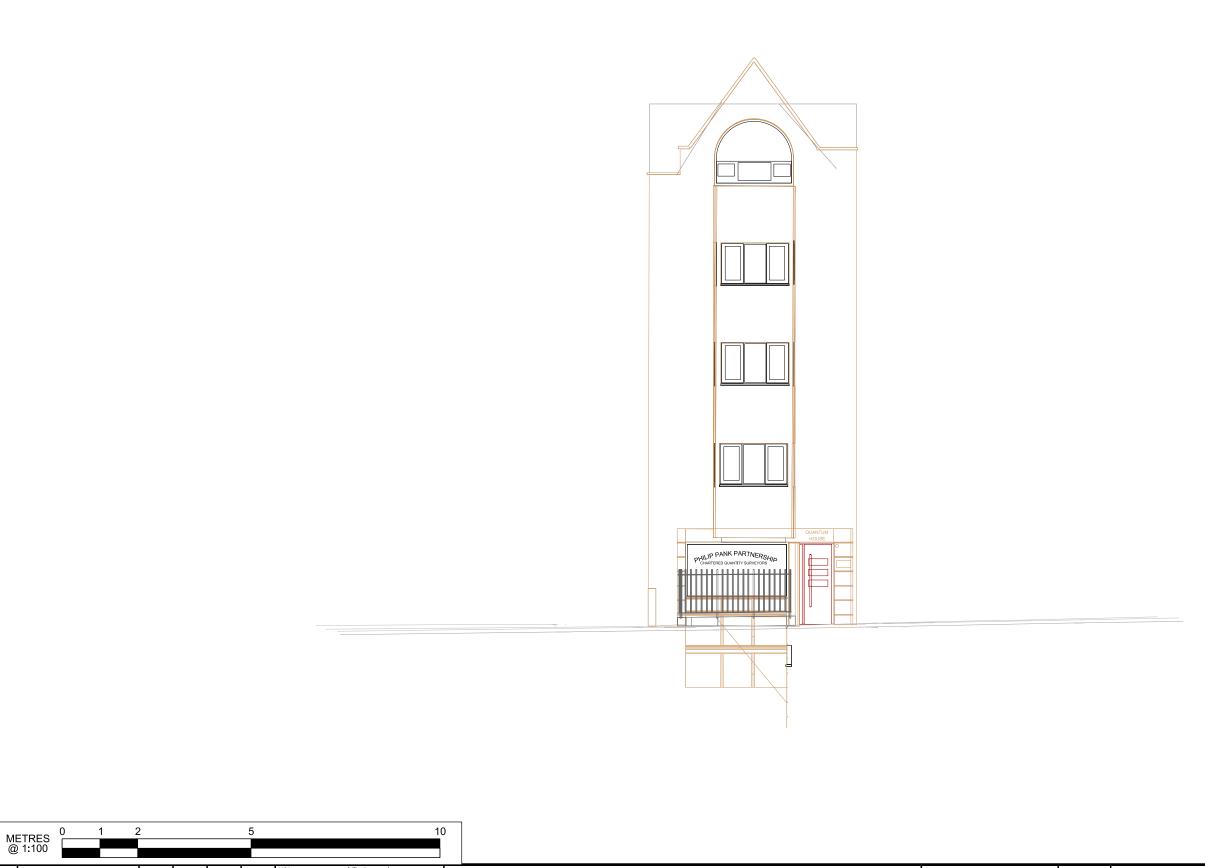

Official

| age         | Project/Contract                                                                          | Creator/Originator                                    |            | Sub Originator     |       |
|-------------|-------------------------------------------------------------------------------------------|-------------------------------------------------------|------------|--------------------|-------|
| 1           | Euston Station                                                                            | Mace Dragados JV                                      |            |                    |       |
| rawing Tile | Work Package Description<br>Temporary Mechanical Ventilation<br>113 Euston Street NW1 2EX | Discipline/Function GL - Geographical and Land Survey |            | System description |       |
| awing Title |                                                                                           | Drawn by                                              | Checked by | Approved by        | Date  |
|             | 113 Euston St -                                                                           | _                                                     |            |                    |       |
|             | Installation of Temporary                                                                 | Scale                                                 | Size       | Suitability        | Rev.  |
|             | Mechanical Ventilation -                                                                  | 1:100                                                 | А3         | S0                 | P01.1 |
|             | North Existing Elevation                                                                  | Drawing No. 1CP01-MDS-GL-DEL-SS08_SL23-000200         |            |                    |       |