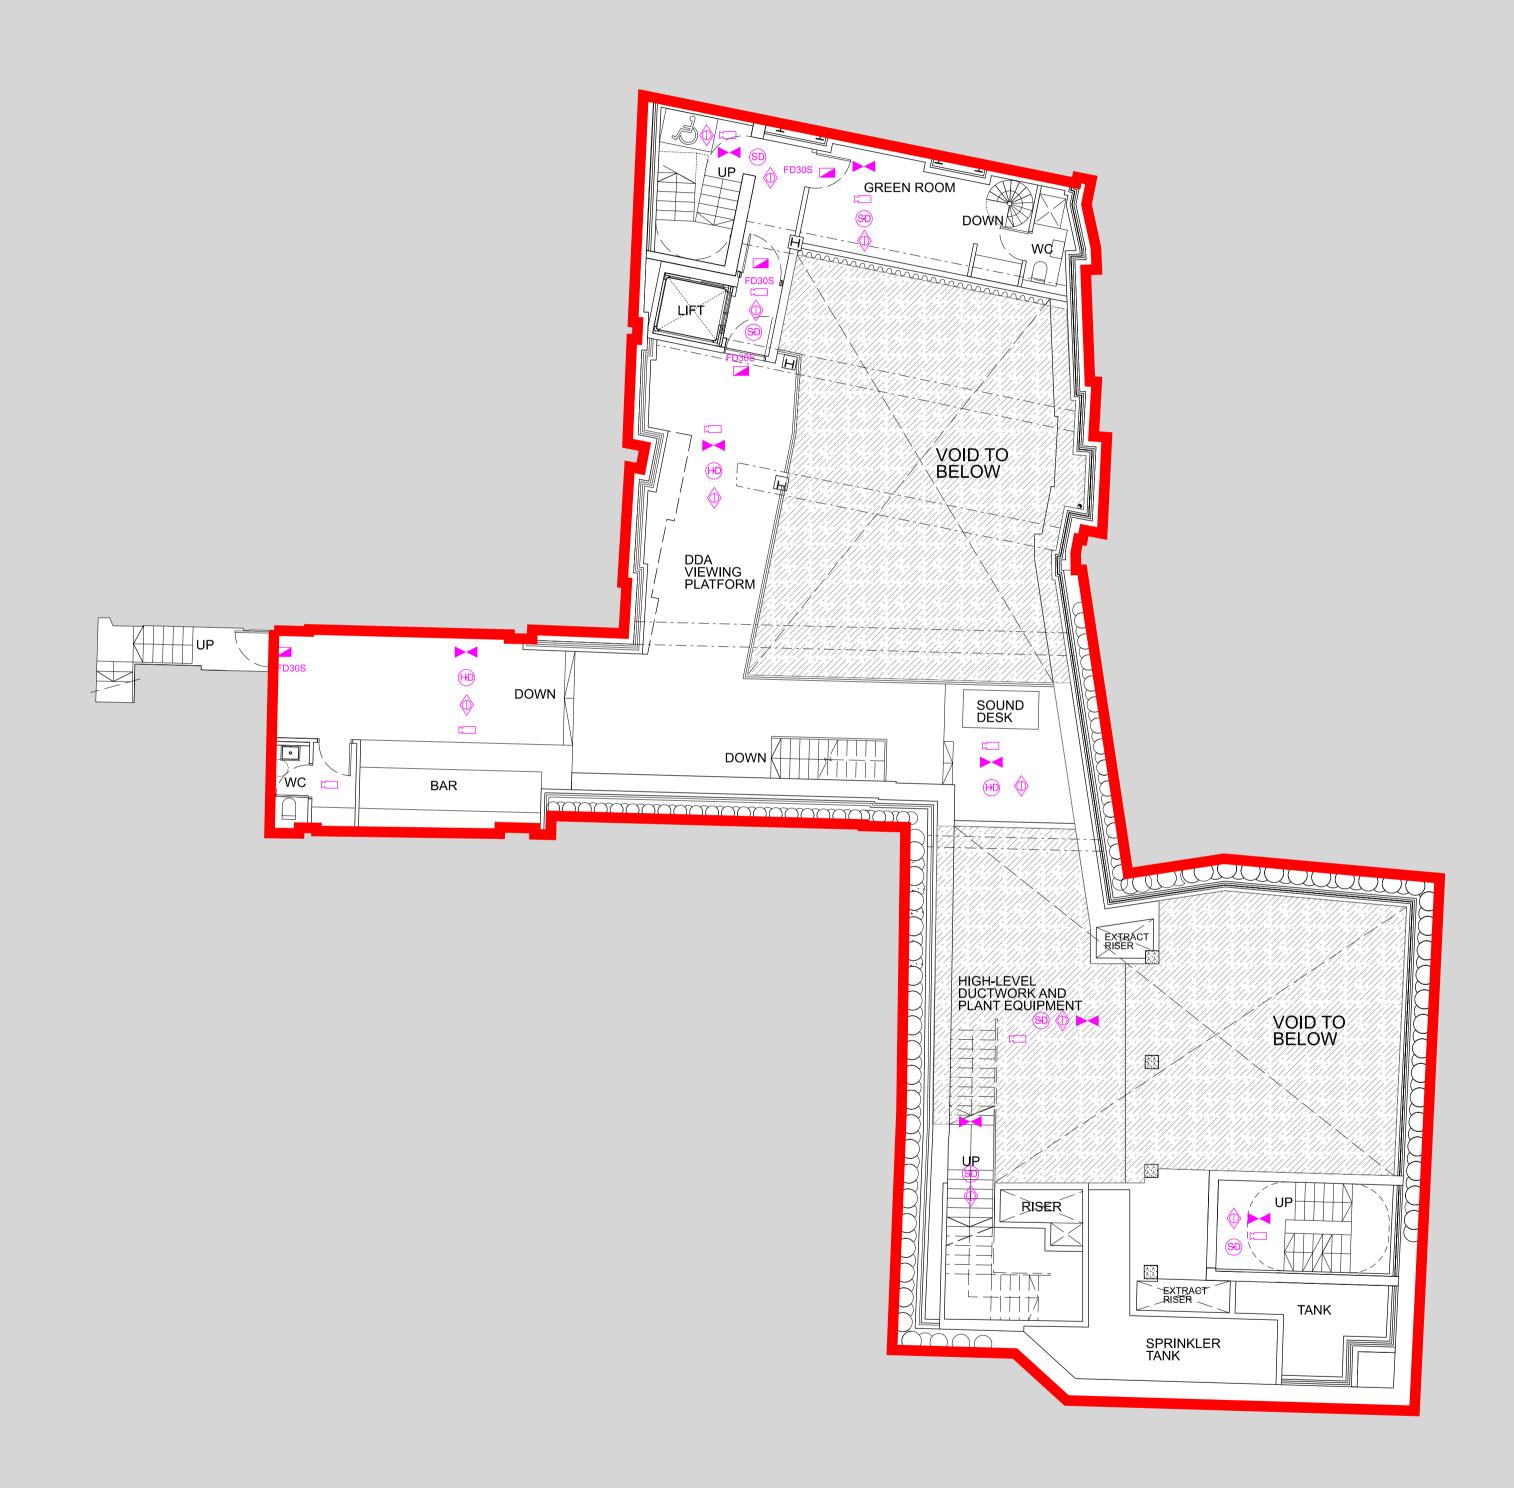

1:100 @ A1 / 1:200 @ A3 PROPOSED BASEMENT MEZZANINE

LOCATION KEY PLAN - 1:1250 @ A1

| Rev | Date     | Notes           | Init. |
|-----|----------|-----------------|-------|
| 00  | 14.12.23 | DRAFT           | SC/YK |
| 01  | 20.12.23 | DRAFT           | SC/YK |
| 02  | 04.01.24 | DRAFT           | SC/YK |
| 03  | 11.01.24 | FOR INFORMATION | SC/YK |
| 04  | 14.02.24 | FOR LICENSING   | SC/YK |

## PROPOSED BASEMENT MEZZANINE PLAN