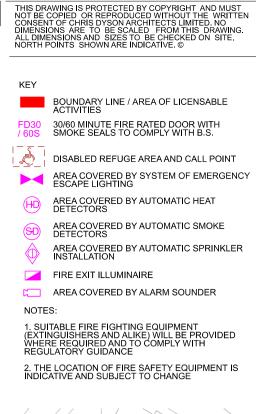

1:100 @ A1 / 1:200 @ A3 PROPOSED BASEMENT MEZZANINE





LOCATION KEY PLAN - 1:1250 @ A1

| Rev | Date     | Notes           | Init. |
|-----|----------|-----------------|-------|
| 00  | 14.12.23 | DRAFT           | SC/YK |
| 01  | 20.12.23 | DRAFT           | SC/YK |
| 02  | 04.01.24 | DRAFT           | SC/YK |
| 03  | 11.01.24 | FOR INFORMATION | SC/YK |
| 04  | 14.02.24 | FOR LICENSING   | SC/YK |

Client / Project: FARSIGHT COLLECTIVE 4 FLITCROFT STREET WC2H 8DJ Drawing Title:

## PROPOSED BASEMENT MEZZANINE PLAN

## Status: LICENCING PLANS

| Date                              | Drawn     | Check     | Scale 1:100 @ A1 |          |
|-----------------------------------|-----------|-----------|------------------|----------|
| DEC '23                           | <b>SC</b> | <b>YK</b> | Scale 1:200 @ A3 |          |
| Project No.