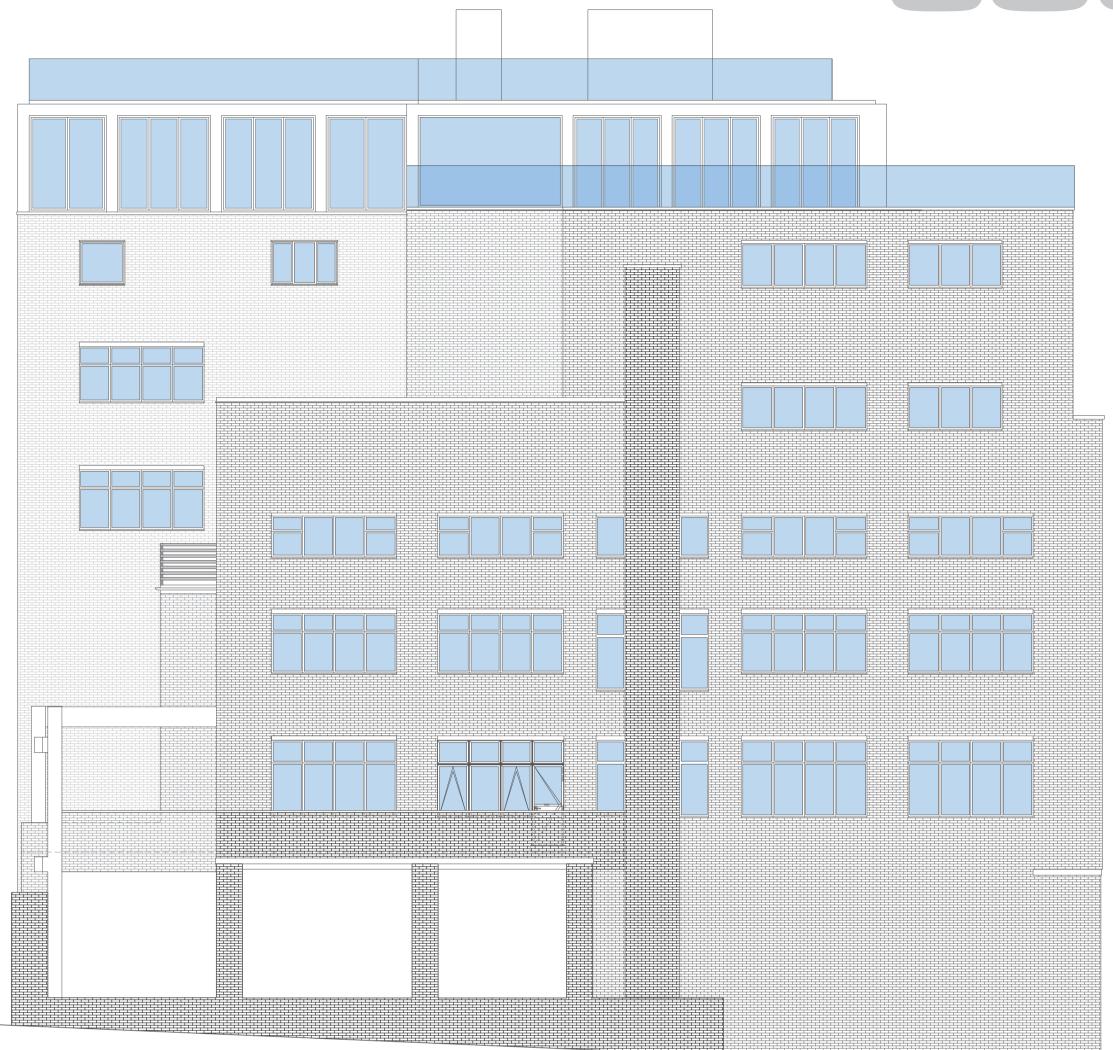

## LOCATION PLAN

```
EAST ELEVATION 1:100
```

 Location:
 Flat 4 DaVinci House, 44 Saffron Hill, London EC1N 8FH

 Drawing:
 Existing Elevations

 Scale @ A1: 1:100
 Drawing No: SG/001
 Rev: A