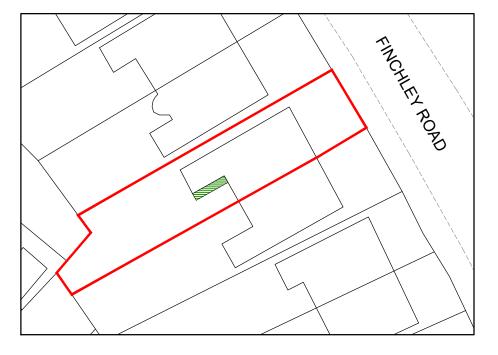

## PROPOSED BLOCK PLAN

SCALE: 1:500

**EXISTING BLOCK PLAN** SCALE: 1:500

SITE LOCATION PLAN SCALE: 1:1250

PROJECT 607 FINCHLEY ROAD, NW3 7BS TITLE SITE LOCATION PLAN & BLOCK PLANS SCALE DATE 1:1250 / 1:500 @A3 FEBRUARY 2024 DRAWN BY 607FR/PL/007