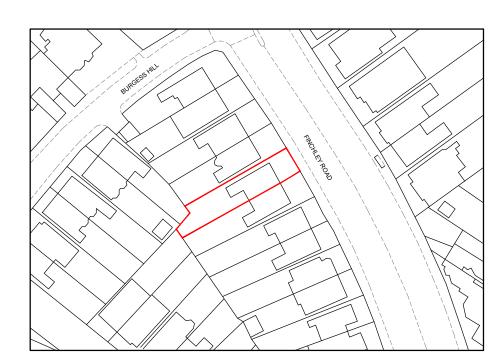

## PROPOSED BLOCK PLAN

SCALE: 1:500

**EXISTING BLOCK PLAN** SCALE: 1:500

SITE LOCATION PLAN SCALE: 1:1250

PROJECT 607 FINCHLEY ROAD, NW3 7BS TITLE SITE LOCATION PLAN & BLOCK PLANS SCALE DATE 1:1250 / 1:500 @A3 FEBRUARY 2024 DRAWN BY 607FR/PL/007