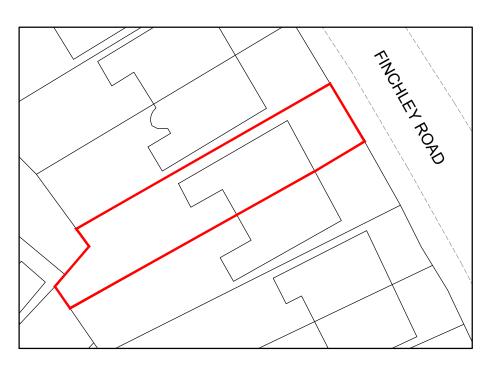

## PROPOSED BLOCK PLAN

SCALE: 1:500

**EXISTING BLOCK PLAN** SCALE: 1:500

SITE LOCATION PLAN SCALE: 1:1250

PROJECT 607 FINCHLEY ROAD, NW3 7BS TITLE SITE LOCATION PLAN & BLOCK PLANS SCALE DATE 1:1250 / 1:500 @A3 FEBRUARY 2024 DRAWN BY 607FR/PL/007