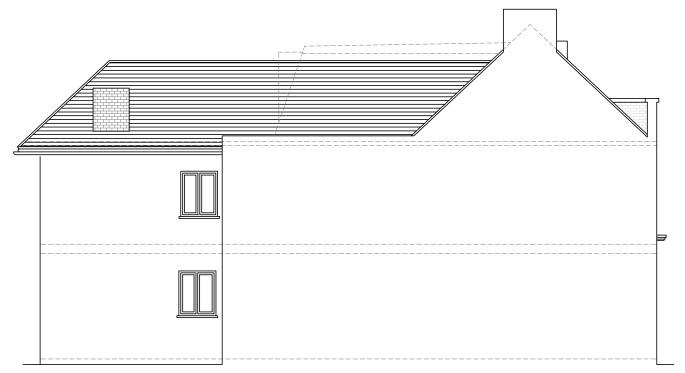

EXISTING LEFT SIDE ELEVATION

SCALE: 1:100

| PROJECT<br>607 FINCHLE                                        | y road, nw3 7bs    |                |                       |  |
|---------------------------------------------------------------|--------------------|----------------|-----------------------|--|
| title<br>Existing ele                                         | VATIONS            |                |                       |  |
| CLIENT                                                        |                    |                |                       |  |
| DRAWN BY<br>MBS                                               | SCALE<br>1:100 @A3 | DATE<br>FEBRUA | DATE<br>FEBRUARY 2024 |  |
| DRAWING NUMBER<br>607FR/PL/002                                |                    |                | REVISION              |  |
| CONTACT  Orb Property 07766 732787 info@orbplann www.orbplanr | ing.co.uk          |                |                       |  |