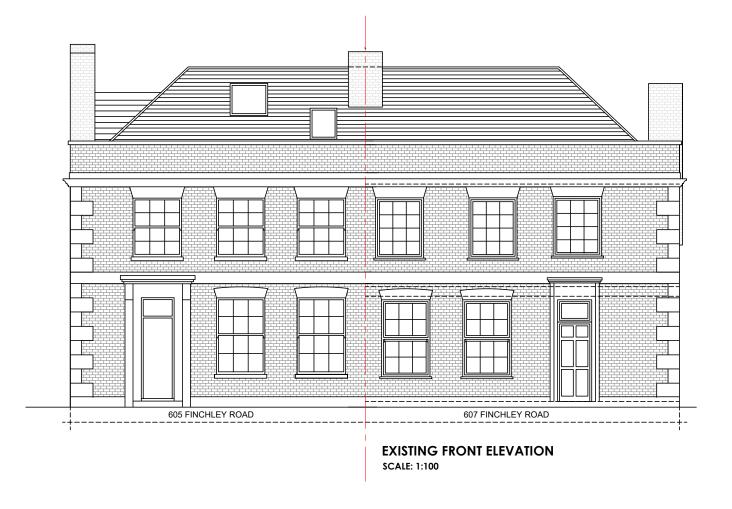

This drawing is the property of Orb Property Planning Ltd and may not be reproduced, loaned or copied, in part or in full, without the prior written consent of Orb Property Planning Ltd. This drawing is not for construction purposes, unless otherwise stated. The Contractor is responsible for checking all dimensions before any work starts or any materials are ordered. Any discrepancies must brought to the attention of Orb Property Planning Ltd immediately,





EXISTING LEFT SIDE ELEVATION

SCALE: 1:100



| PROJECT<br>607 FINCHLE                                        | y road, nw3 7bs    |                |                       |  |
|---------------------------------------------------------------|--------------------|----------------|-----------------------|--|
| title<br>Existing ele                                         | VATIONS            |                |                       |  |
| CLIENT                                                        |                    |                |                       |  |
| DRAWN BY<br>MBS                                               | SCALE<br>1:100 @A3 | DATE<br>FEBRUA | DATE<br>FEBRUARY 2024 |  |
| DRAWING NUMBER<br>607FR/PL/002                                |                    |