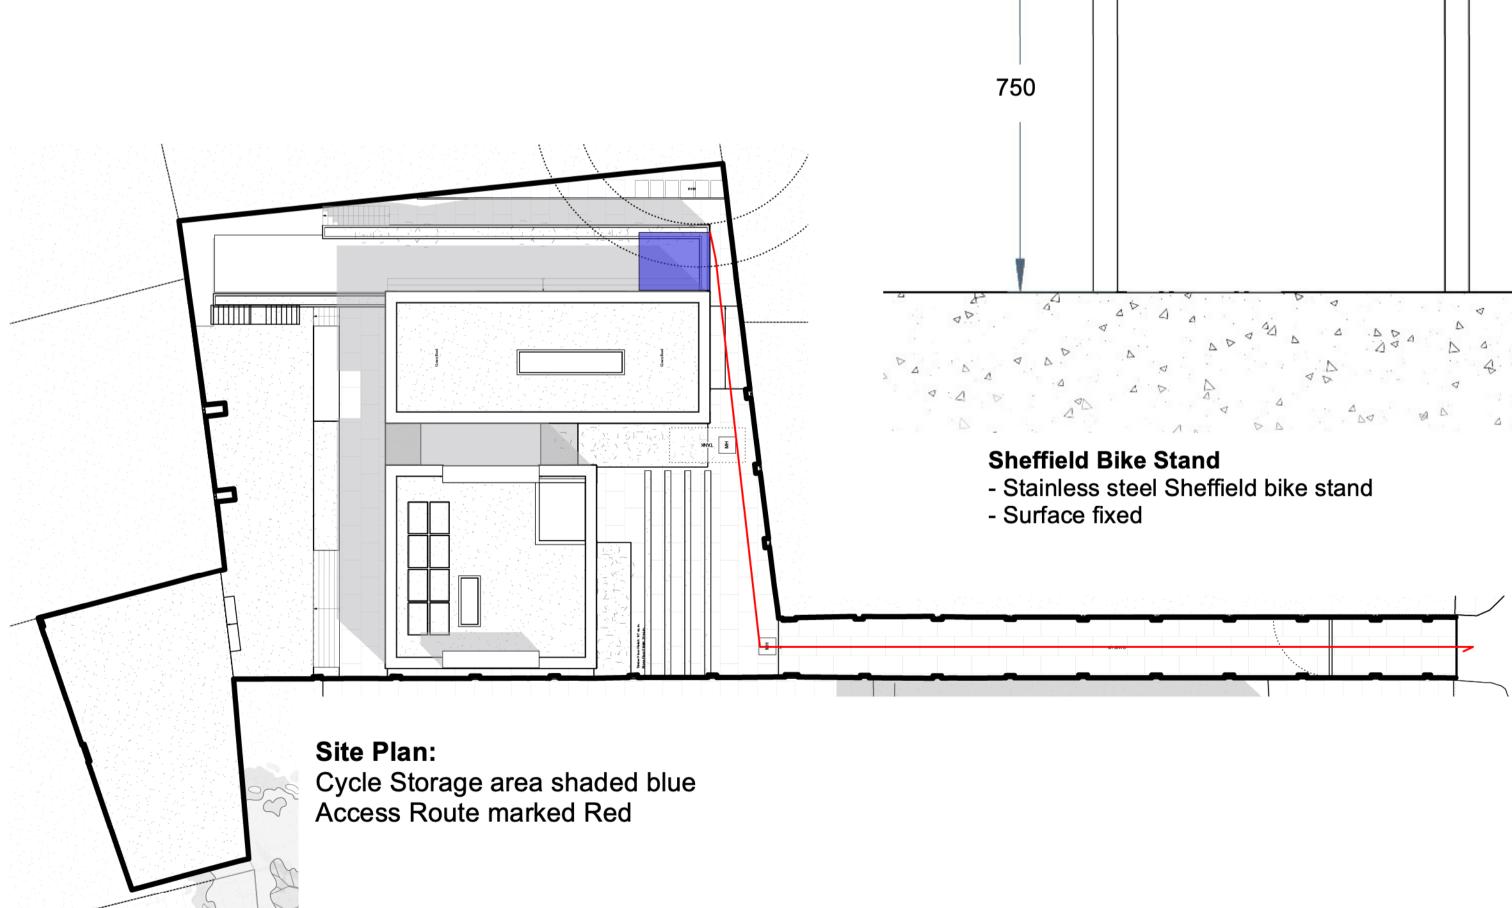

## Cycle Storage Area:

Dedicated cycle storage is provided in the externally accessed plant room area.

## Sheffield Bike Stand:

Sheffield stands are sturdy, streamlined construction consists of a thick stainless tube bent into the shape of a square arch. This allows you to lock the frame, front and rear wheel of your bicycle, safeguarding it against theft.

- **Technical Specification**Bolt down fixing
  Stainless steel
  Height: 750mm
  Width 750mm
  Weight Stainless Steel: 6 kilo

# Cycle Storage Plan: