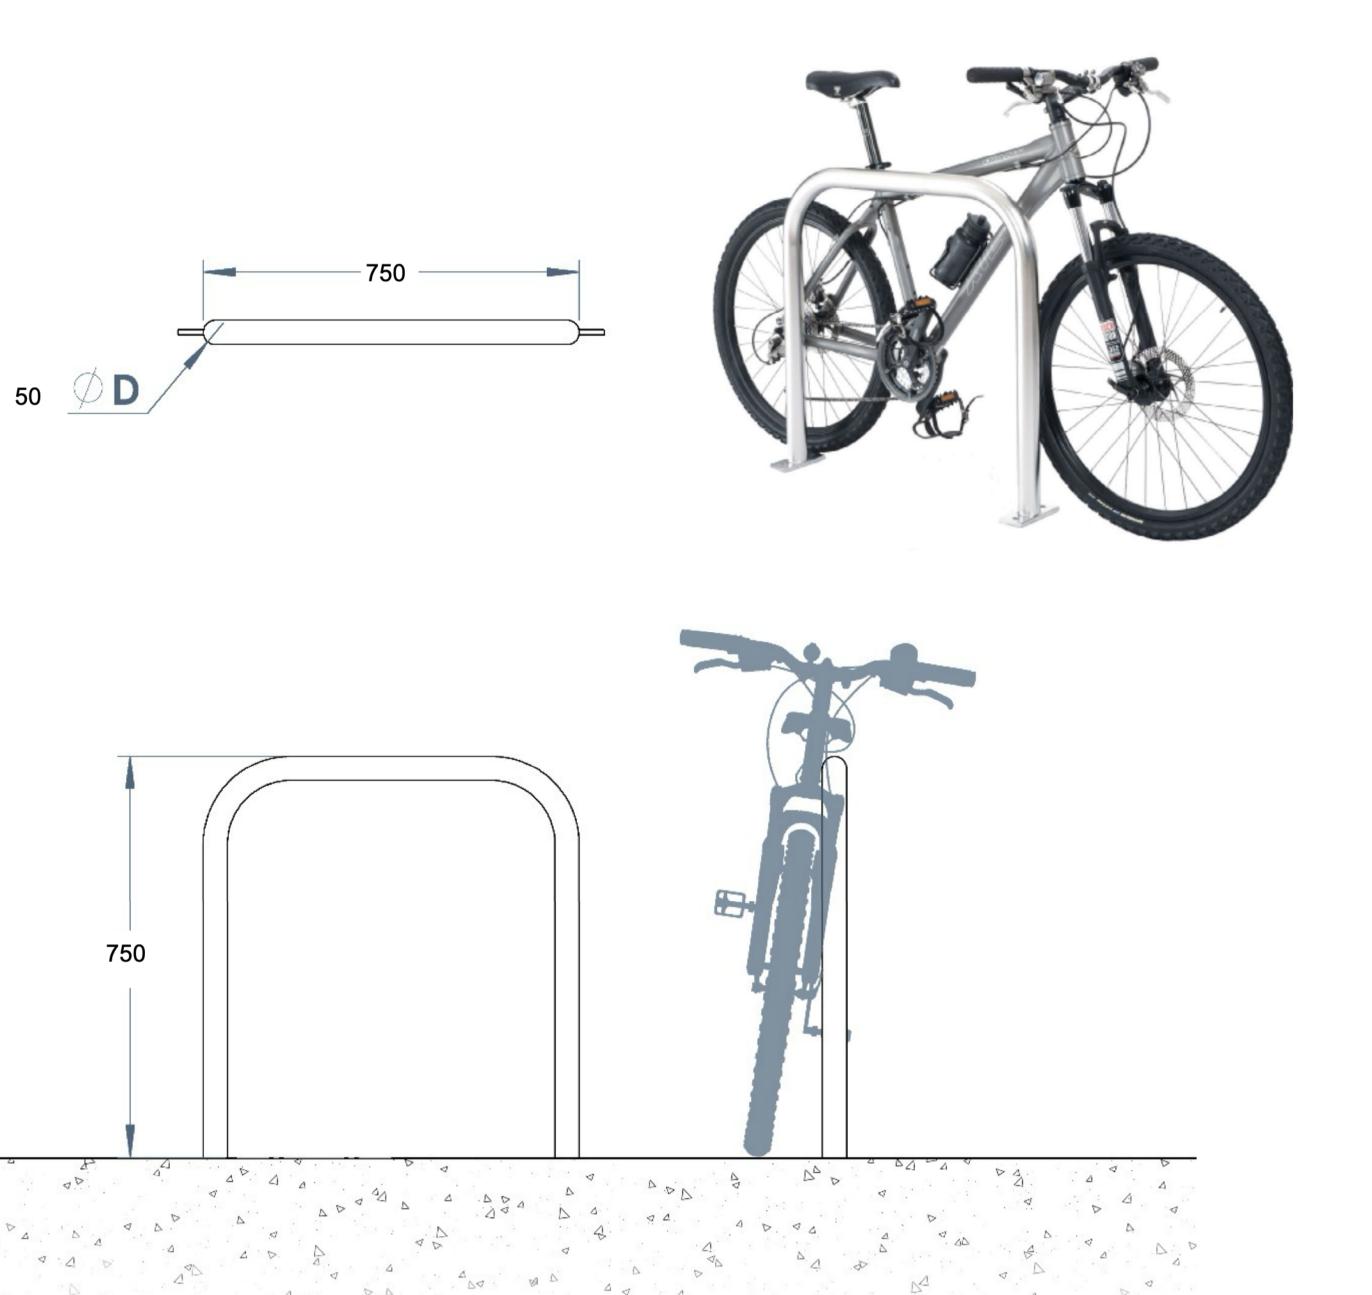

## Sheffield Bike Stand:

Sheffield stands are sturdy, streamlined construction consists of a thick stainless tube bent into the shape of a square arch. This allows you to lock the frame, front and rear wheel of your bicycle, safeguarding it against theft.

- **Technical Specification**Bolt down fixing
  Stainless steel
  Height: 750mm
  Width 750mm
  Weight Stainless Steel: 6 kilo