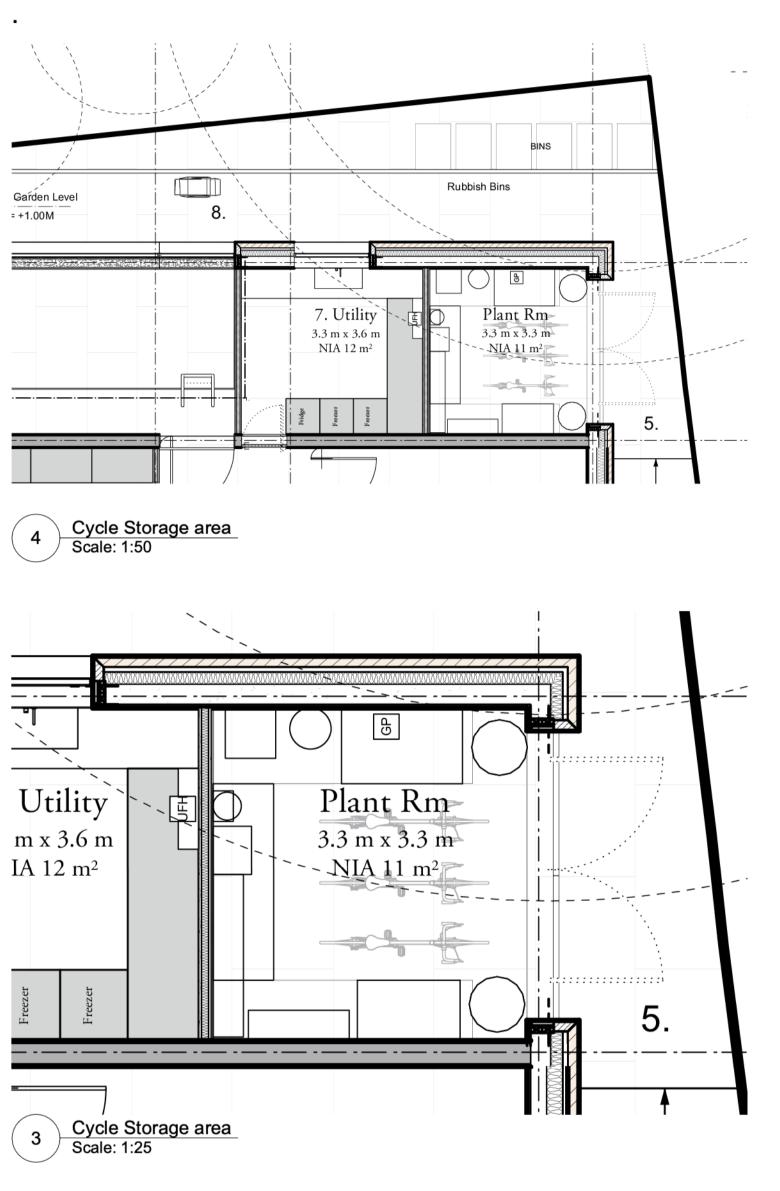

## Cycle Storage Area:

Dedicated cycle storage is provided in the externally accessed plant room area.

# **Cycle Storage Details**

## Externally access plant area with cycle storage rack

AE-221-A12