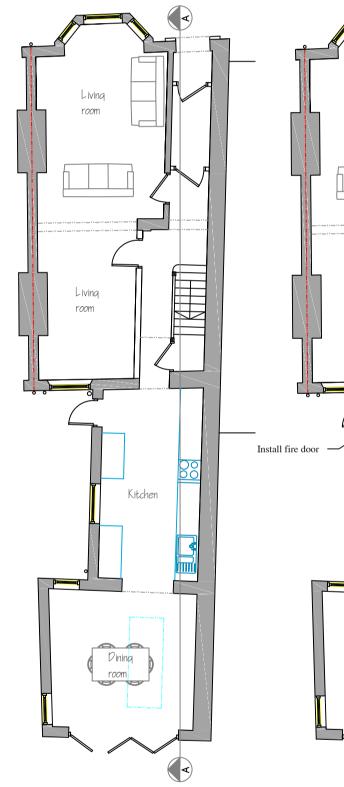

------

-----

Existing ground floor plan - Scale 1:100

- Scale 1:100

Existing loft plan - Scale 1:100

Existing roof plan - Scale 1:100 Proposed roof plan - Scale 1:100

Dormer Code 5

lead lined with roll top