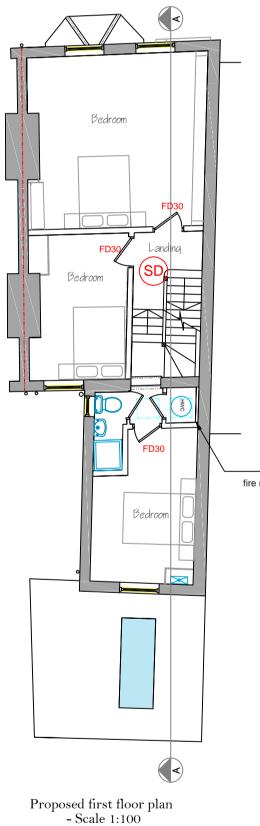

| <br>10m     | Note: | Minimum 30min rating fire doors with FD30<br>smoke seals to top and sides of door or<br>frame. Steel hinges, Any glazing to be<br>factory fitted with minimum 30min rating.                                                                                                                                                     | Existin<br>fo<br>(For p         |
|-------------|-------|---------------------------------------------------------------------------------------------------------------------------------------------------------------------------------------------------------------------------------------------------------------------------------------------------------------------------------|---------------------------------|
| □□□□□<br>5m |       | Mains interlinked smoke<br>detection and sounder to BS<br>5839-6:2004 Grade D and at<br>least LD3 Std. To be<br>connected to regularly used<br>local lighting circuit so that it<br>cannot be disconnected for a<br>pronlonged period of time<br>(To be provided throughout all<br>floors within the escape route<br>stairwell) | Scale<br>Revision 7<br>01-02-24 |