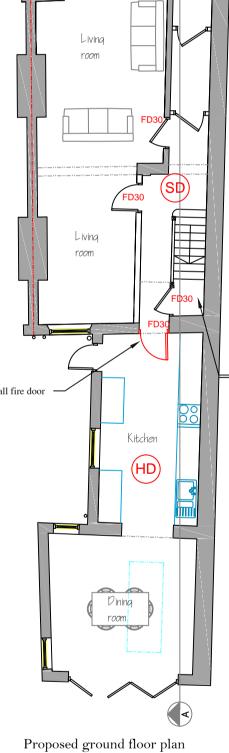

------

-----

Existing ground floor plan - Scale 1:100

- Scale 1:100

Existing loft plan - Scale 1:100

Existing roof plan - Scale 1:100 Proposed roof plan - Scale 1:100

Dormer Code 5

lead lined with roll top

| <br>10m     | Note: | Minimum 30min rating fire doors with FD30<br>smoke seals to top and sides of door or<br>frame. Steel hinges, Any glazing to be<br>factory fitted with minimum 30min rating.                                                                                                                                                     | Existin<br>fo<br>(For p         |
|-------------|-------|---------------------------------------------------------------------------------------------------------------------------------------------------------------------------------------------------------------------------------------------------------------------------------------------------------------------------------|---------------------------------|
| □□□□□<br>5m |       | Mains interlinked smoke<br>detection and sounder to BS<br>5839-6:2004 Grade D and at<br>least LD3 Std. To be<br>connected to regularly used<br>local lighting circuit so that it<br>cannot be disconnected for a<br>pronlonged period of time<br>(To be provided throughout all<br>floors within the escape route<br>stairwell) | Scale<br>Revision 7<br>01-02-24 |