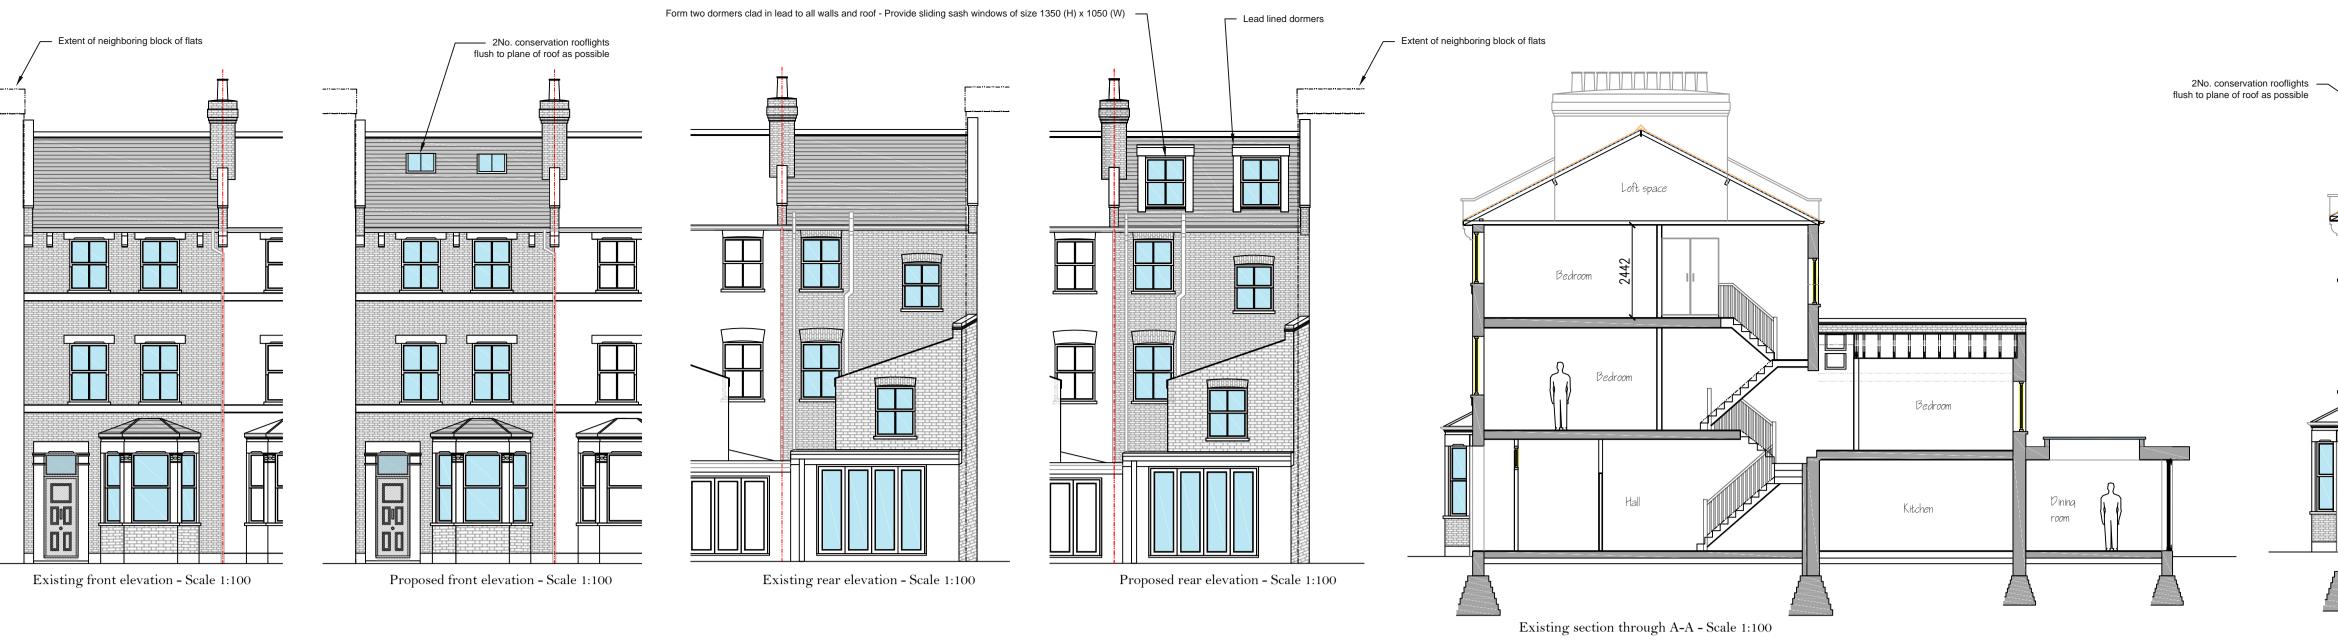

------

-----

Existing ground floor plan - Scale 1:100

- Scale 1:100

Existing loft plan - Scale 1:100

Existing roof plan - Scale 1:100 Proposed roof plan - Scale 1:100

Dormer Code 5

lead lined with roll top