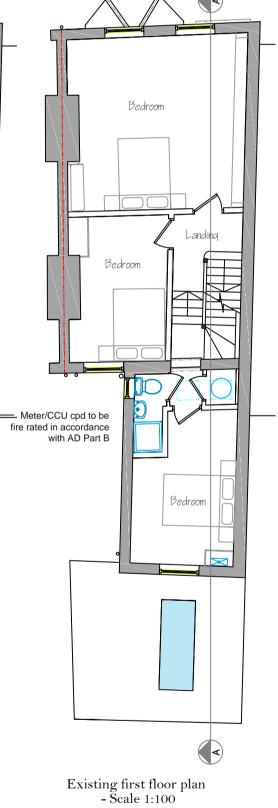

| <br>10m     | Note: | Minimum 30min rating fire doors with FD30<br>smoke seals to top and sides of door or<br>frame. Steel hinges, Any glazing to be<br>factory fitted with minimum 30min rating.                                                                                                                                                     | Existin<br>fo<br>(For p         |
|-------------|-------|---------------------------------------------------------------------------------------------------------------------------------------------------------------------------------------------------------------------------------------------------------------------------------------------------------------------------------|---------------------------------|
| □□□□□<br>5m |       | Mains interlinked smoke<br>detection and sounder to BS<br>5839-6:2004 Grade D and at<br>least LD3 Std. To be<br>connected to regularly used<br>local lighting circuit so that it<br>cannot be disconnected for a<br>pronlonged period of time<br>(To be provided throughout all<br>floors within the escape route<br>stairwell) | Scale<br>Revision 7<br>01-02-24 |