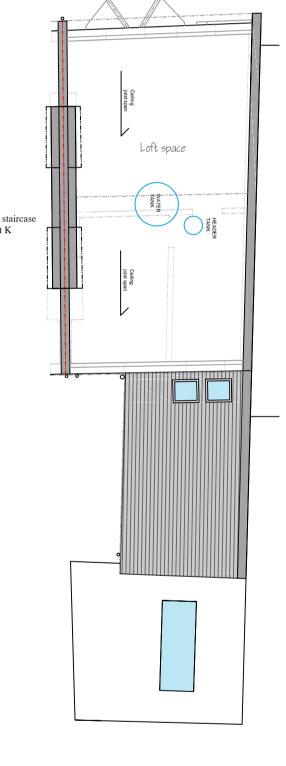

------

-----

Existing ground floor plan - Scale 1:100

- Scale 1:100

Existing loft plan - Scale 1:100

Existing roof plan - Scale 1:100 Proposed roof plan - Scale 1:100

Dormer Code 5

lead lined with roll top