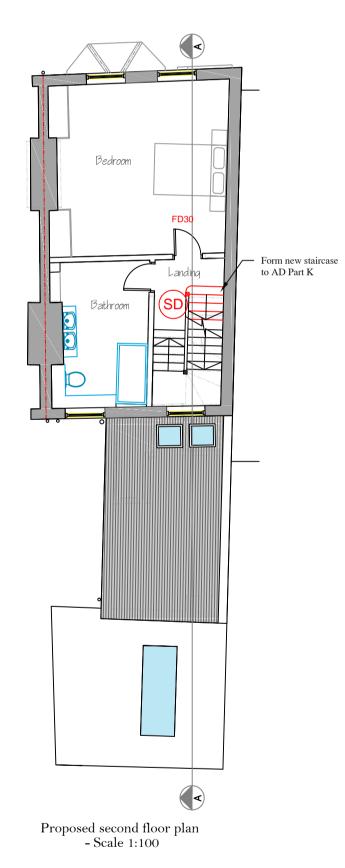

------

-----

Existing ground floor plan - Scale 1:100

- Scale 1:100

Existing loft plan - Scale 1:100

Existing roof plan - Scale 1:100 Proposed roof plan - Scale 1:100

Dormer Code 5

lead lined with roll top

| <br>10m     | Note: | Minimum 30min rating fire doors with FD30<br>smoke seals to top and sides of door or<br>frame. Steel hinges, Any glazing to be<br>factory fitted with minimum 30min rating.                                                                                                                                                     | Existin<br>fo<br>(For p         |
|-------------|-------|---------------------------------------------------------------------------------------------------------------------------------------------------------------------------------------------------------------------------------------------------------------------------------------------------------------------------------|---------------------------------|
| □□□□□<br>5m |       | Mains interlinked smoke<br>detection and sounder to BS<br>5839-6:2004 Grade D and at<br>least LD3 Std. To be<br>connected to regularly used<br>local lighting circuit so that it<br>cannot be disconnected for a<br>pronlonged period of time<br>(To be provided throughout all<br>floors within the escape route<br>stairwell) | Scale<br>Revision 7<br>01-02-24 |