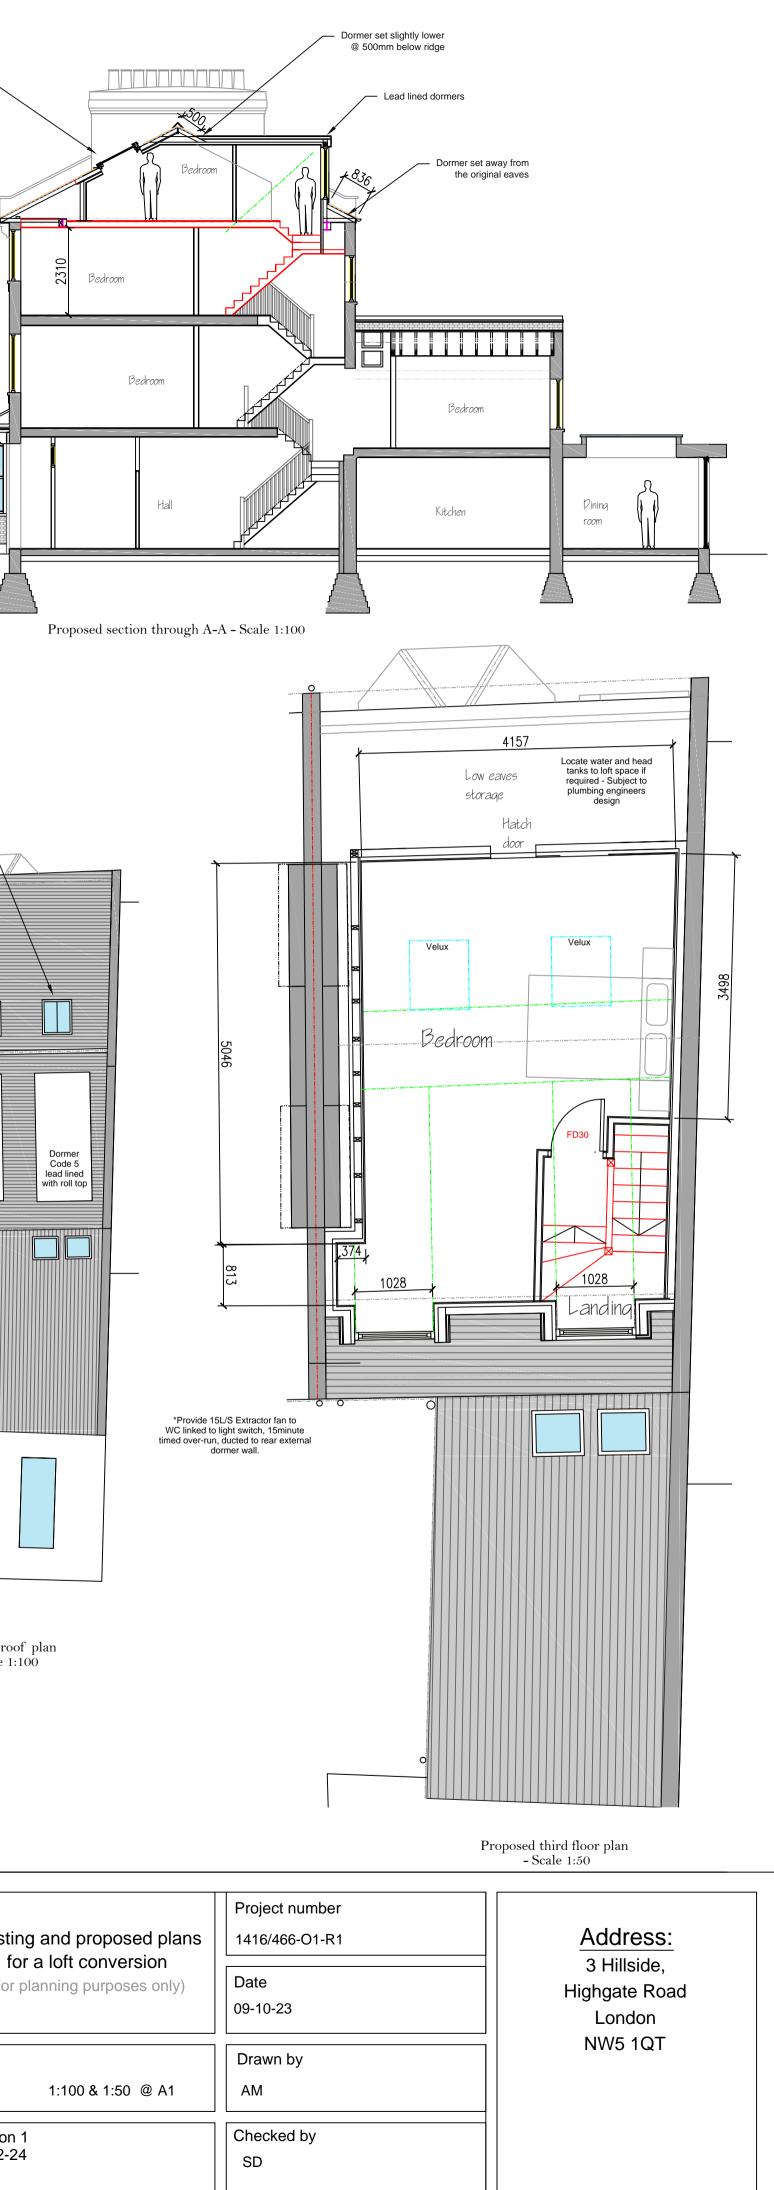

------

-----

Existing ground floor plan - Scale 1:100

- Scale 1:100

Existing loft plan - Scale 1:100

Existing roof plan - Scale 1:100 Proposed roof plan - Scale 1:100

Dormer Code 5

lead lined with roll top

| <br>10m     | Note: | Minimum 30min rating fire doors with FD30<br>smoke seals to top and sides of door or<br>frame. Steel hinges, Any glazing to be<br>factory fitted with minimum 30min rating.                                                                                                                                                     | Existin<br>fo<br>(For p         |
|-------------|-------|---------------------------------------------------------------------------------------------------------------------------------------------------------------------------------------------------------------------------------------------------------------------------------------------------------------------------------|---------------------------------|
| □□□□□<br>5m |       | Mains interlinked smoke<br>detection and sounder to BS<br>5839-6:2004 Grade D and at<br>least LD3 Std. To be<br>connected to regularly used<br>local lighting circuit so that it<br>cannot be disconnected for a<br>pronlonged period of time<br>(To be provided throughout all<br>floors within the escape route<br>stairwell) | Scale<br>Revision 7<br>01-02-24 |