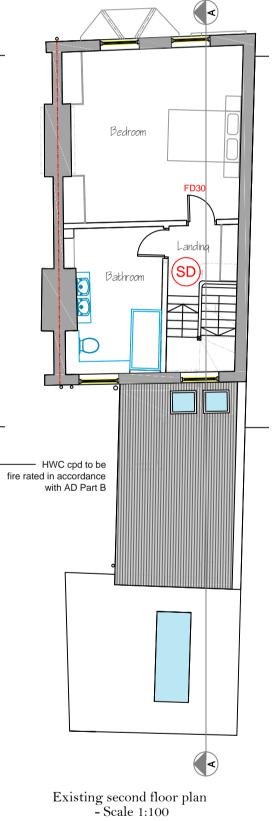

| <br>10m     | Note: | Minimum 30min rating fire doors with FD30<br>smoke seals to top and sides of door or<br>frame. Steel hinges, Any glazing to be<br>factory fitted with minimum 30min rating.                                                                                                                                                     | Existin<br>fo<br>(For p         |
|-------------|-------|---------------------------------------------------------------------------------------------------------------------------------------------------------------------------------------------------------------------------------------------------------------------------------------------------------------------------------|---------------------------------|
| □□□□□<br>5m |       | Mains interlinked smoke<br>detection and sounder to BS<br>5839-6:2004 Grade D and at<br>least LD3 Std. To be<br>connected to regularly used<br>local lighting circuit so that it<br>cannot be disconnected for a<br>pronlonged period of time<br>(To be provided throughout all<br>floors within the escape route<br>stairwell) | Scale<br>Revision 7<br>01-02-24 |