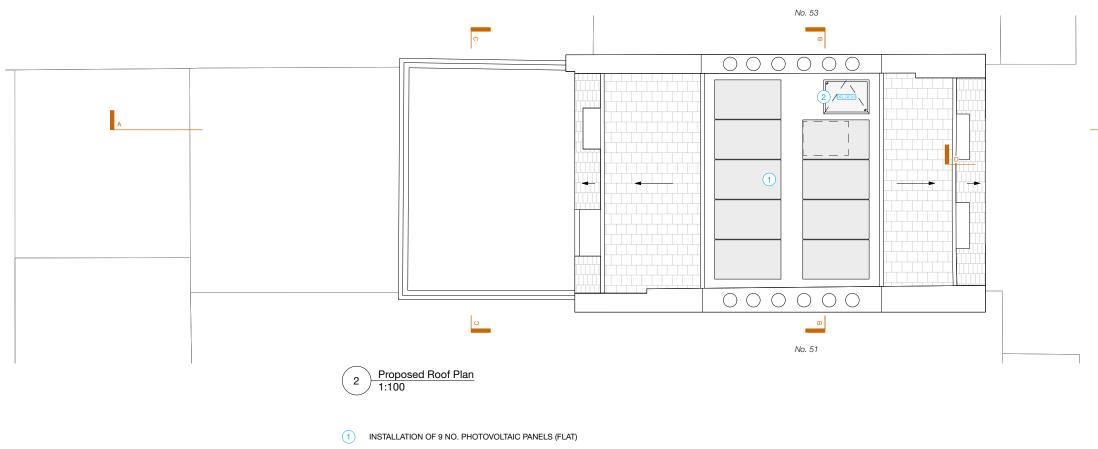

6 FORMATION OF LOFT HATCH

- 7 INSTALLATION OF 9 NO. PHOTOVOLTAIC PANELS (FLAT)
- (8) FORMATION OF OPENING FOR DOUBLE-GLAZED TIMBER WINDOW IN LOCATION OF PREVIOUS WINDOW
- (9) REINSTATEMENT OF FRONT STEP & STONE DOOR THRESHOLD