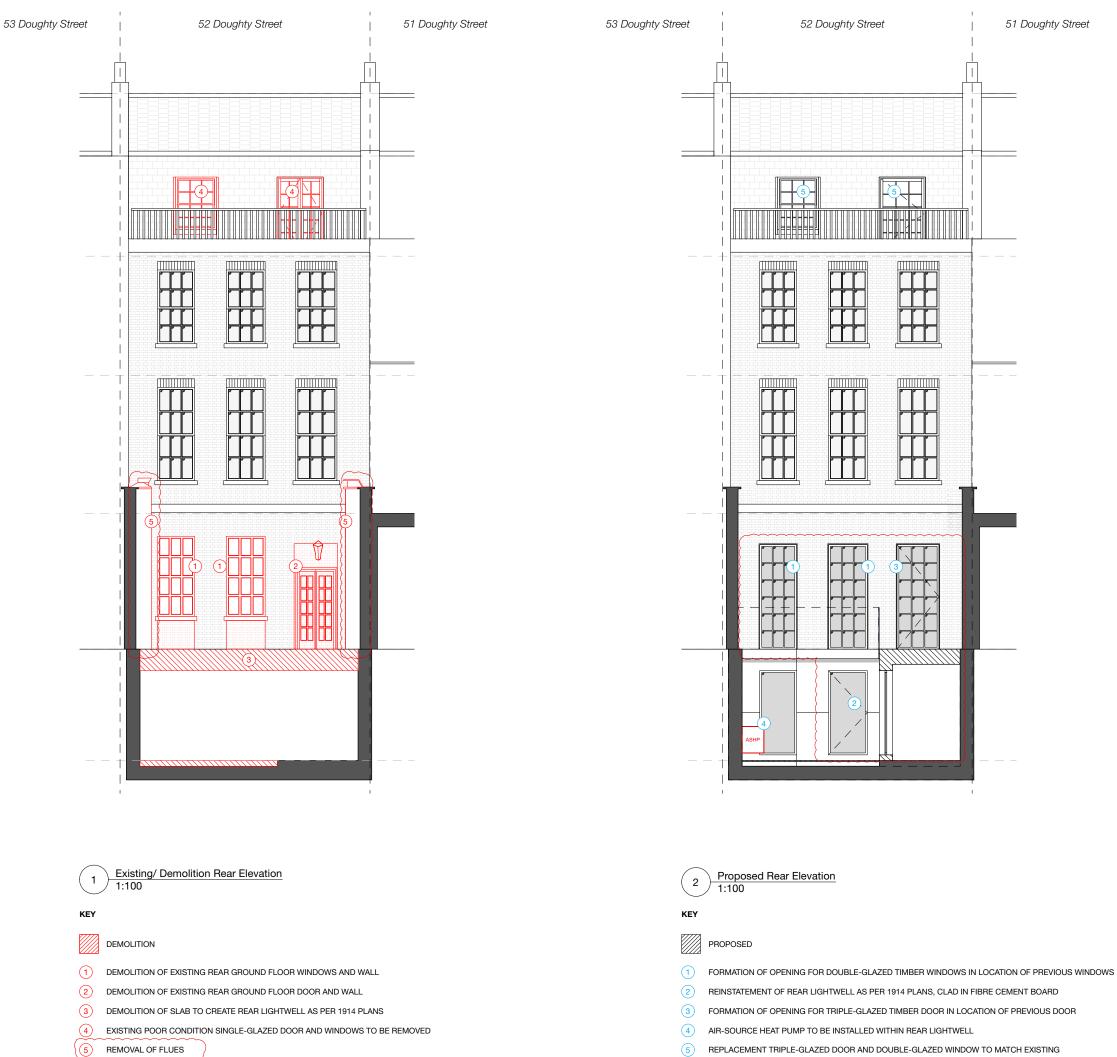

#### REVISION

| NUMBER | DATE       | BY | NOTES                   |
|--------|------------|----|-------------------------|
| P1     | 21/12/2023 | SM | Issued for Planning     |
| P2     | 05/01/2024 | RH | One ASHP omitted        |
| P3     | 17/01/2024 | RH | Rear lightwell amended, |
|        |            |    | flues to be removed and |
|        |            |    | context added           |

#### **KEY PLAN**

MILTIADOU соок MITZMAN architects IIp

020 7722 8525 office@mcma.design www.mcma.design

3rd Floor 10-12 Emerald Street London WC1N 3QA

CLIENT Miszkiel

PROJECT 52 Doughty Street, London, WC1N 2LS

SHEET TITLE Existing/ Demo and Proposed Rear

Elevation (including LGF)

SCALE 1:100

DATE CREATED OCTOBER 23

FILE REFERENCE

DRAWING NUMBER