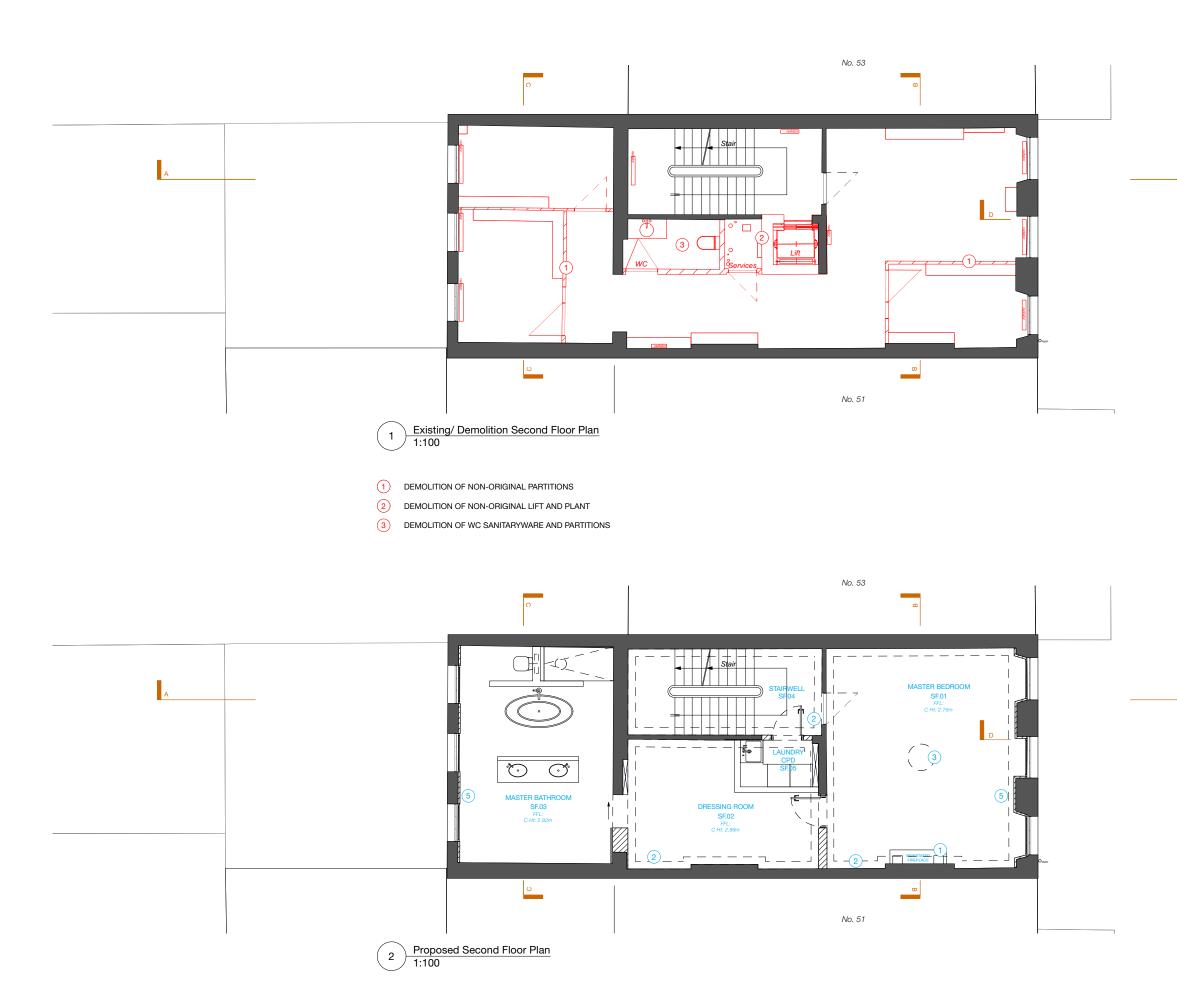

#### REVISION

|        | N          |    |                                                 |
|--------|------------|----|-------------------------------------------------|
| NUMBEF | R DATE     | BY | NOTES                                           |
| P1     | 21/12/2023 | SM | Issued for Planning                             |
| P2     | 17/01/2024 | RH | Rear lightwell revised,<br>removal of flues and |
|        |            |    | context added                                   |

#### NOTES:

#### KEY