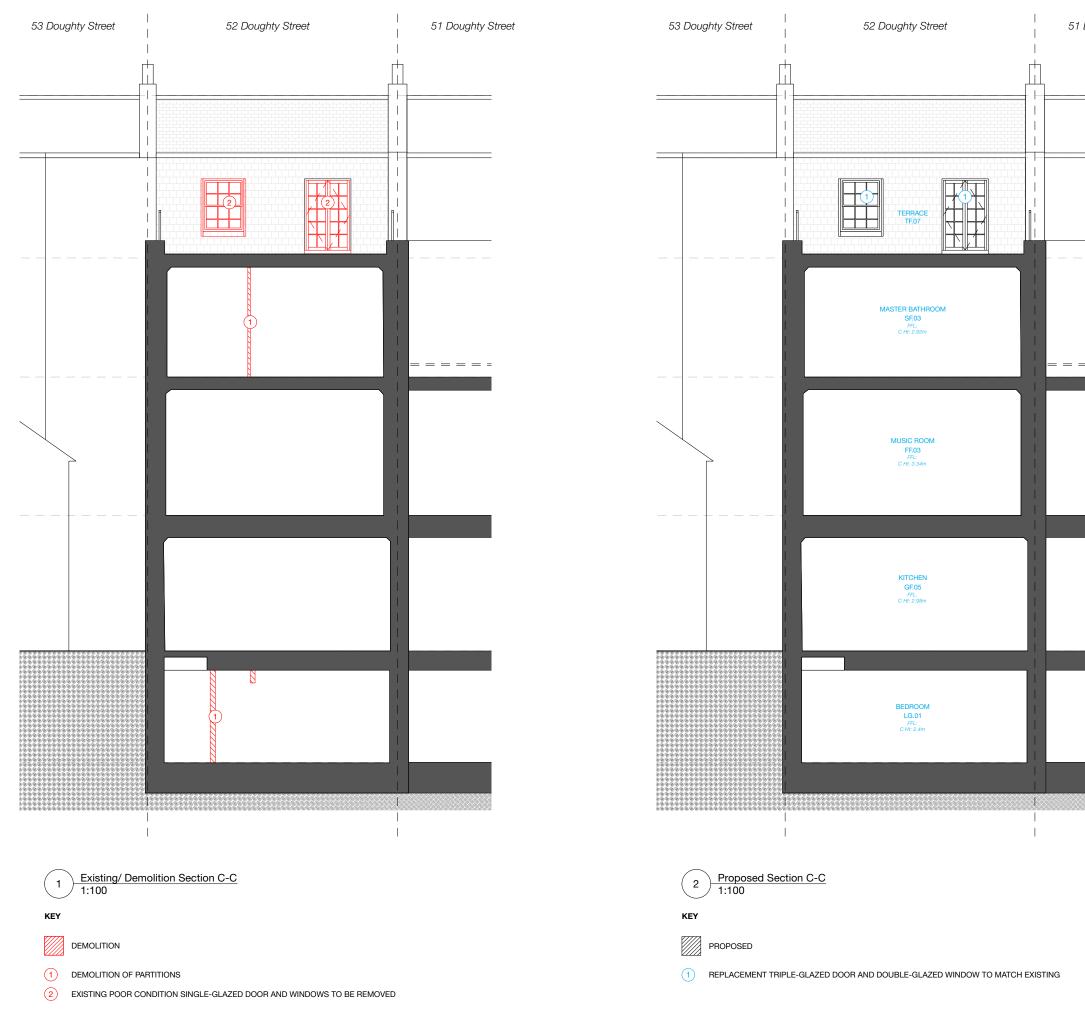

# DRAWING NUMBER

REVISION

407-DWG-113

2 REINSTATEMENT OF FRONT STEP & STONE DOOR THRESHOLD

(3) EXISTING NON-ORIGINAL FRONT RAMP TO BE REMOVED

© This drawing is the property of Miltiadou Cook Mitzman architects. No disclosure or copy of it may be made without the written permission of Miltiadou Cook Mitzman architects.

For construction purposes:

- Do not scale this drawing.

All dimensions and levels to be checked on site.
Discrepancies to be reported to Miltiadou Cook

Mitzman architects before proceeding. - If in any doubt about information on this drawing contact Miltiadou Cook Mitzman architects.

#### REVISION

|        | •          |    |                                              |
|--------|------------|----|----------------------------------------------|
| NUMBER | DATE       | ΒY | NOTES                                        |
| P1     | 21/12/2023 | SM | Issued for Planning                          |
| P2     | 17/01/2024 | RH | Existing RWP and juliette<br>balconies added |