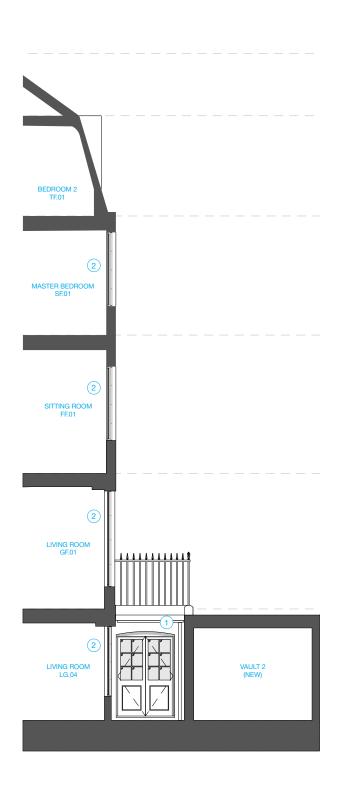

#### REVISION

| NUMBER | DATE       | BY | NOTES               |
|--------|------------|----|---------------------|
| P1     | 05/01/2024 | RH | Issued for Planning |

2LS

SHEET TITLE Existing/ Demo and Proposed Section D-D

SCALE 1:100

DATE CREATED OCTOBER 23

FILE REFERENCE

# DRAWING NUMBER

REVISION

407-DWG-113

2 REINSTATEMENT OF FRONT STEP & STONE DOOR THRESHOLD

(3) EXISTING NON-ORIGINAL FRONT RAMP TO BE REMOVED

© This drawing is the property of Miltiadou Cook Mitzman architects. No disclosure or copy of it may be made without the written permission of Miltiadou Cook Mitzman architects.