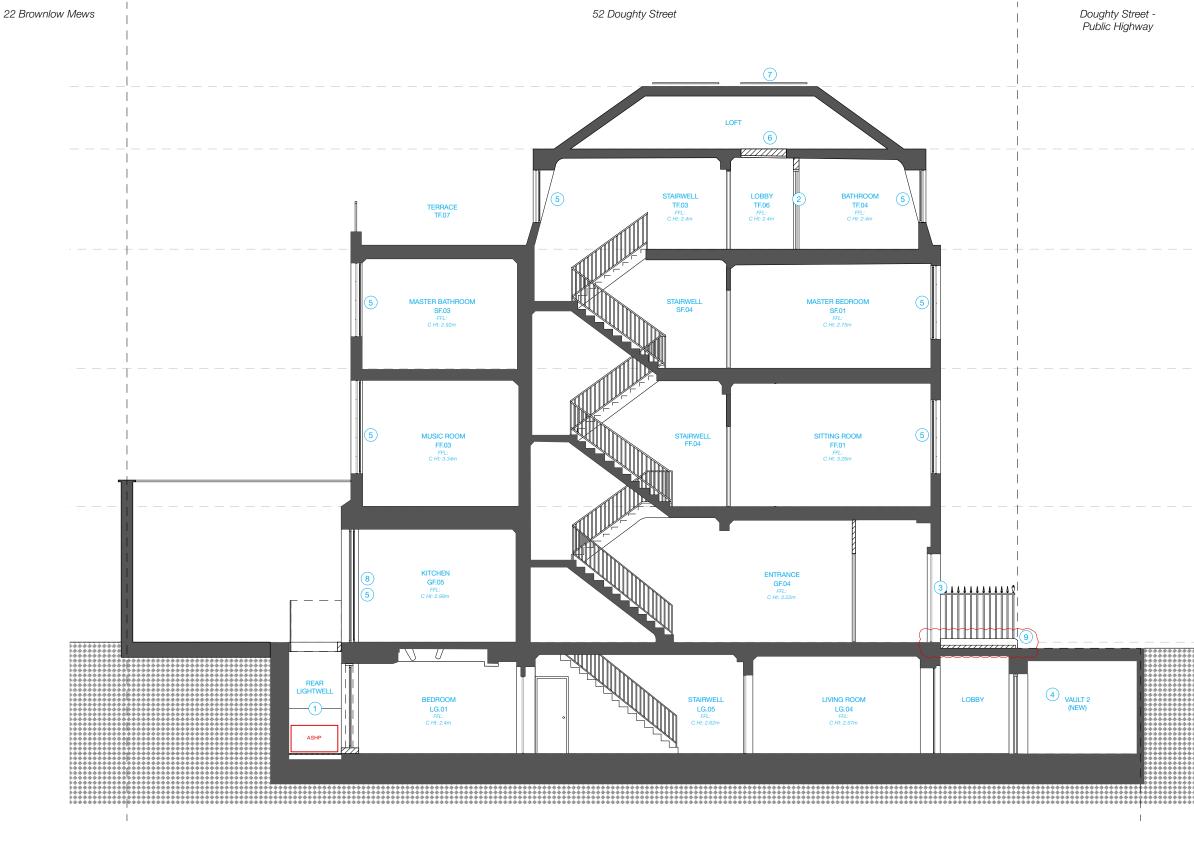

# SCALE 1:100

DATE CREATED OCTOBER 23

FILE REFERENCE

DRAWING NUMBER

407-DWG-060

PROPOSED

1 REINSTATEMENT OF REAR LIGHTWELL AS PER 1914 PLANS, CLAD IN FIBRE CEMENT BOARD

- 2 NEW PARTITION AND DOOR
- 3 NEW FRONT DOOR
- 4 REINSTATEMENT OF VAULT AS PER 1914 PLANS
- 5 SECONDARY GLAZING

6 FORMATION OF LOFT HATCH

- 7 INSTALLATION OF 9 NO. PHOTOVOLTAIC PANELS (FLAT)
- (8) FORMATION OF OPENING FOR DOUBLE-GLAZED TIMBER WINDOW IN LOCATION OF PREVIOUS WINDOW
- (9) REINSTATEMENT OF FRONT STEP & STONE DOOR THRESHOLD