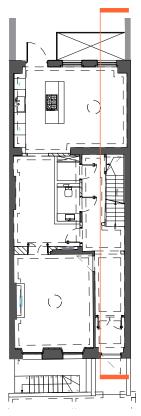

# SCALE 1:100

DATE CREATED OCTOBER 23

FILE REFERENCE

DRAWING NUMBER

407-DWG-060

PROPOSED

1 REINSTATEMENT OF REAR LIGHTWELL AS PER 1914 PLANS, CLAD IN FIBRE CEMENT BOARD

- 2 NEW PARTITION AND DOOR
- 3 NEW FRONT DOOR
- 4 REINSTATEMENT OF VAULT AS PER 1914 PLANS
- 5 SECONDARY GLAZING

6 FORMATION OF LOFT HATCH

- 7 INSTALLATION OF 9 NO. PHOTOVOLTAIC PANELS (FLAT)
- (8) FORMATION OF OPENING FOR DOUBLE-GLAZED TIMBER WINDOW IN LOCATION OF PREVIOUS WINDOW
- (9) REINSTATEMENT OF FRONT STEP & STONE DOOR THRESHOLD