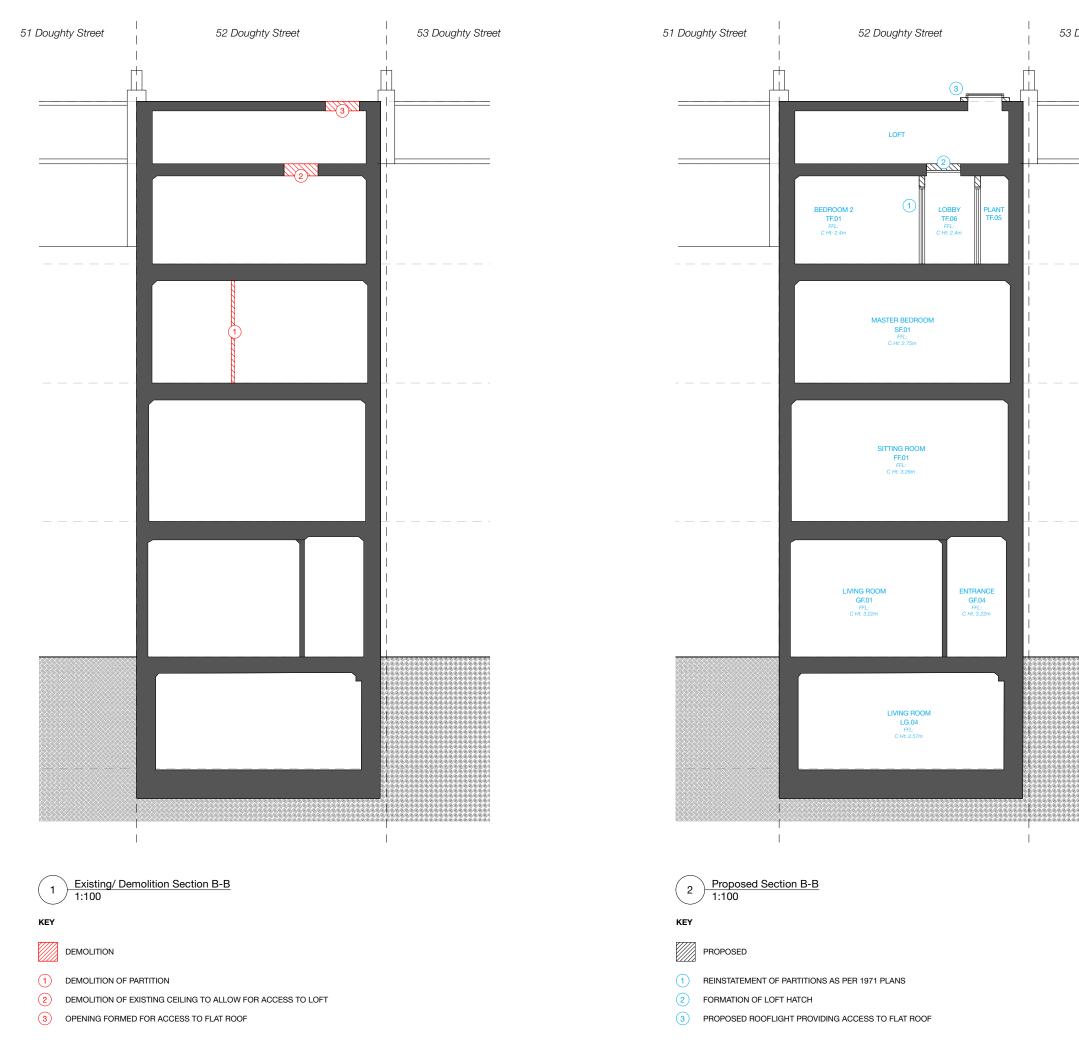

#### KEY

DEMOLITION

2 PROPOSED ROOFLIGHT PROVIDING ACCESS TO FLAT ROOF

© This drawing is the property of Miltiadou Cook Mitzman architects. No disclosure or copy of it may be made without the written permission of Miltiadou Cook Mitzman architects.

## DRAWING NUMBER

407-DWG-107-03

KEY

DEMOLITION

- 1 DEMOLITION OF EXISTING REAR GROUND FLOOR WINDOWS AND WALL
- 2 DEMOLITION OF SLAB TO CREATE REAR LIGHTWELL AS PER 1914 PLANS

3 DEMOLITION OF PARTITIONS

4 REINSTATEMENT OF VAULT AS PER 1914 PLANS (5) DEMOLITION OF EXISTING CEILING TO ALLOW FOR ACCESS TO LOFT

6 FORMATION OF LOFT HATCH

- 7 INSTALLATION OF 9 NO. PHOTOVOLTAIC PANELS (FLAT)
- (8) FORMATION OF OPENING FOR DOUBLE-GLAZED TIMBER WINDOW IN LOCATION OF PREVIOUS WINDOW
- (9) REINSTATEMENT OF FRONT STEP & STONE DOOR THRESHOLD