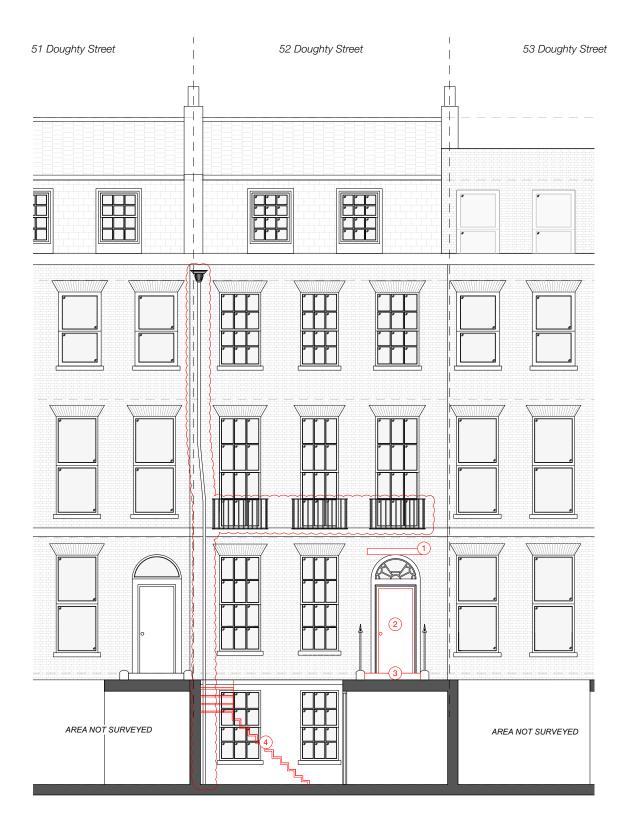

(6) EXISTING NON-ORIGINAL FRONT RAMP TO BE REMOVED © This drawing is the property of Miltiadou Cook Mitzman architects. No disclosure or copy of it may be made without the written permission of Miltiadou Cook Mitzman architects.

SHEET TITLE Existing/ Demo and Proposed Front

Elevation (including Front Li

SCALE 1:100

DATE CREATED OCTOBER 23

FILE REFERENCE

## DRAWING NUMBER

407-DWG-120-02

P2

For construction purposes: - Do not scale this drawing.

All dimensions and levels to be checked on site.
Discrepancies to be reported to Miltiadou Cook

Mitzman architects before proceeding. - If in any doubt about information on this drawing contact Miltiadou Cook Mitzman architects.