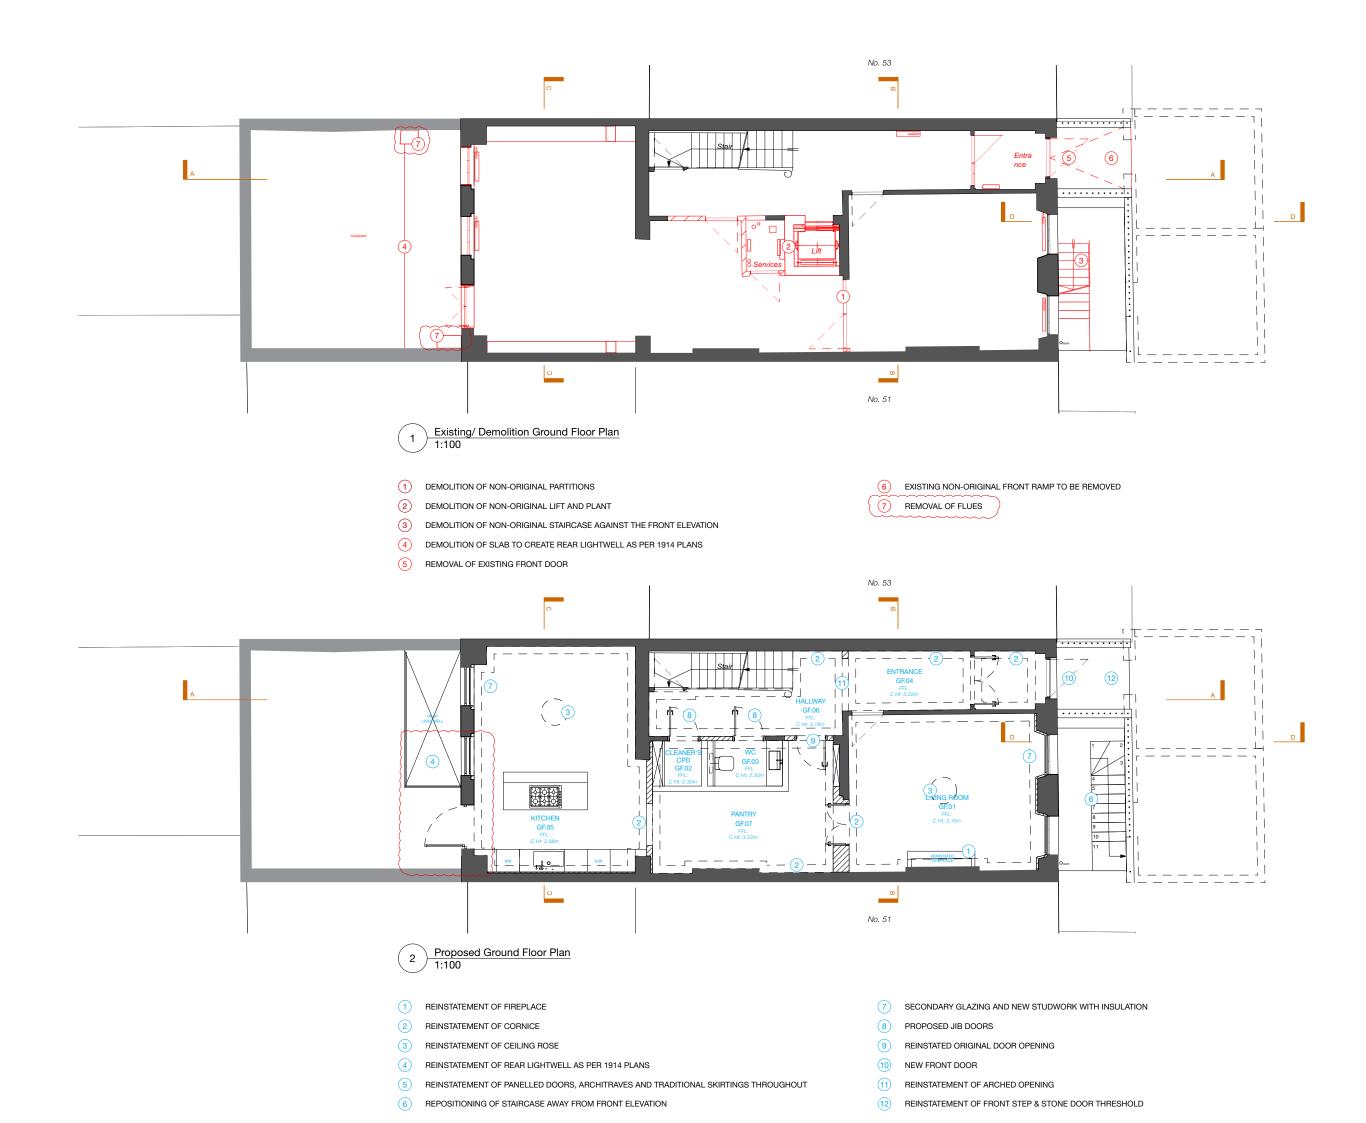

2     | 05/01/2024 | RH   | Door to front lightwell<br>notes added and one<br>ASHP omitted |
|                                                                                                                                                                                                                                            | P3     | 17/01/2024 | RH R | ear lightwell revised and<br>context added                     |

#### NOTES:

#### KEY



DEMOLITION









020 7722 8525 office@mcma.design

www.mcma.design

3rd Floor 10-12 Emerald Street London WC1N 3QA

CLIENT Miszkiel

PROJECT 52 Doughty Street, London, WC1N 2LS

SHEET TITLE Existing/ Demo and Proposed Lower Ground Floor Plan

SCALE 1:100

DATE CREATED OCTOBER 23

FILE REFERENCE

# DRAWING NUMBER

REVISION

407-DWG-102-03

P3



For construction purposes:

- Do not scale this drawing.

All dimensions and levels to be checked on site.
Discrepancies to be reported to Miltiadou Cook

Mitzman architects before proceeding. - If in any doubt about information on this drawing contact Miltiadou Cook Mitzman architects.

#### REVISION

|        | N          |    |                                                 |
|--------|------------|----|-------------------------------------------------|
| NUMBEF | R DATE     | BY | NOTES                                           |
| P1     | 21/12/2023 | SM | Issued for Planning                             |
| P2     | 17/01/2024 | RH | Rear lightwell revised,<br>removal of flues and |
|        |            |    | context added                                   |

#### NOTES:

#### K