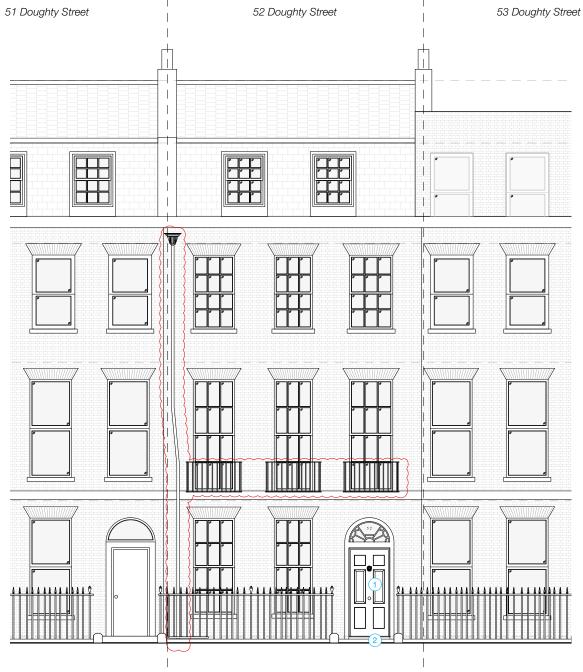

#### REVISION

|        | •          |    |                                              |
|--------|------------|----|----------------------------------------------|
| NUMBER | DATE       | ΒY | NOTES                                        |
| P1     | 21/12/2023 | SM | Issued for Planning                          |
| P2     | 17/01/2024 | RH | Existing RWP and juliette<br>balconies added |

#### **KEY PLAN**

MILTIADOU соок MITZMAN architects IIp

020 7722 8525 office@mcma.design www.mcma.design

3rd Floor 10-12 Emerald Street London WC1N 3QA

CLIENT Miszkiel

PROJECT 52 Doughty Street, London, WC1N 2LS

SHEET TITLE Existing/ Demo and Proposed Front Elevation (Street)

SCALE 1:100

DATE CREATED OCTOBER 23

FILE REFERENCE

### DRAWING NUMBER

407-DWG-120-01

For construction purposes:

- Do not scale this drawing.

All dimensions and levels to be checked on site.
Discrepancies to be reported to Miltiadou Cook

Mitzman architects before proceeding. - If in any doubt about information on this drawing contact Miltiadou Cook Mitzman architects.