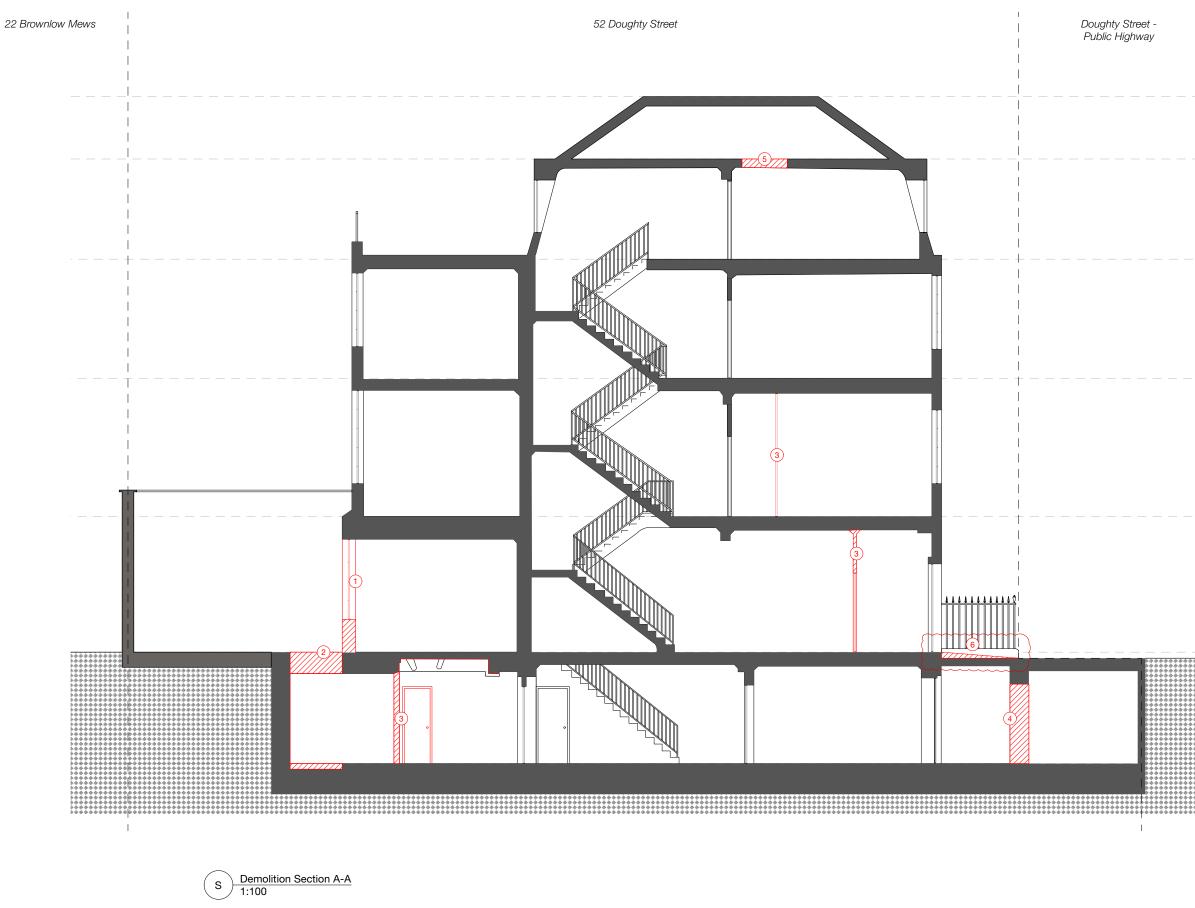

## DRAWING NUMBER

407-DWG-107-03

KEY

DEMOLITION

- 1 DEMOLITION OF EXISTING REAR GROUND FLOOR WINDOWS AND WALL
- 2 DEMOLITION OF SLAB TO CREATE REAR LIGHTWELL AS PER 1914 PLANS

3 DEMOLITION OF PARTITIONS

4 REINSTATEMENT OF VAULT AS PER 1914 PLANS (5) DEMOLITION OF EXISTING CEILING TO ALLOW FOR ACCESS TO LOFT

(6) EXISTING NON-ORIGINAL FRONT RAMP TO BE REMOVED © This drawing is the property of Miltiadou Cook Mitzman architects. No disclosure or copy of it may be made without the written permission of Miltiadou Cook Mitzman architects.

SHEET TITLE Demolition Section A-A