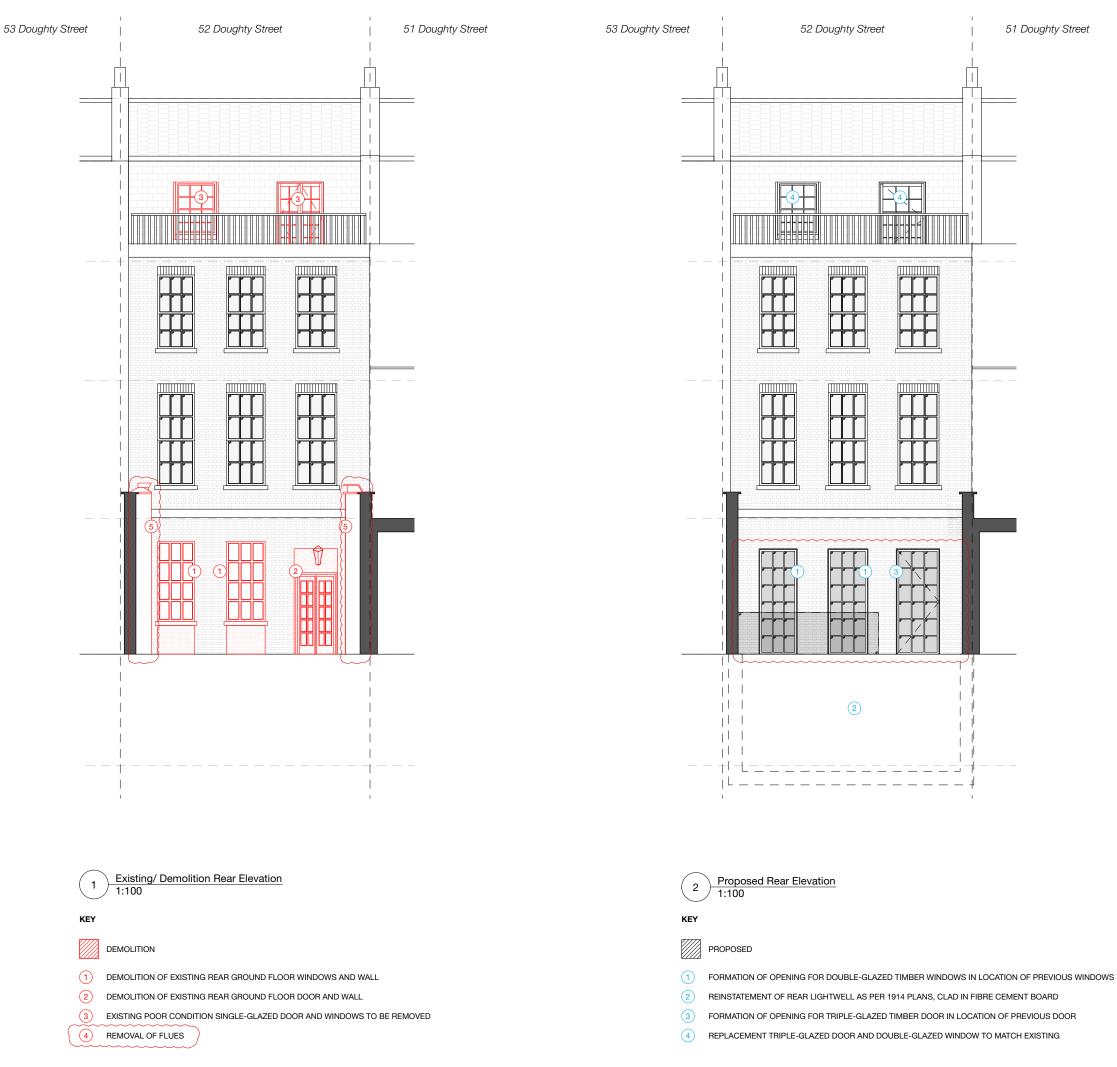

#### REVISION

| HEVISION . |            |    |                         |  |  |
|------------|------------|----|-------------------------|--|--|
| NUMBER     | DATE       | BY | NOTES                   |  |  |
| P1         | 21/12/2023 | SM | Issued for Planning     |  |  |
| P2         | 17/01/2024 | RH | Rear lightwell amended, |  |  |
|            |            |    | flues to be removed and |  |  |
|            |            |    | context added           |  |  |

#### **KEY PLAN**

MILTIADOU соок MITZMAN architects IIp

020 7722 8525 office@mcma.design www.mcma.design

3rd Floor 10-12 Emerald Street London WC1N 3QA

CLIENT Miszkiel

PROJECT 52 Doughty Street, London, WC1N 2LS

SHEET TITLE Existing/ Demo and Proposed Rear Elevation

SCALE 1:100

DATE CREATED OCTOBER 23

FILE REFERENCE

DRAWING NUMBER 407-DWG-121-03

For construction purposes: - Do not scale this drawing.

All dimensions and levels to be checked on site.
Discrepancies to be reported to Miltiadou Cook