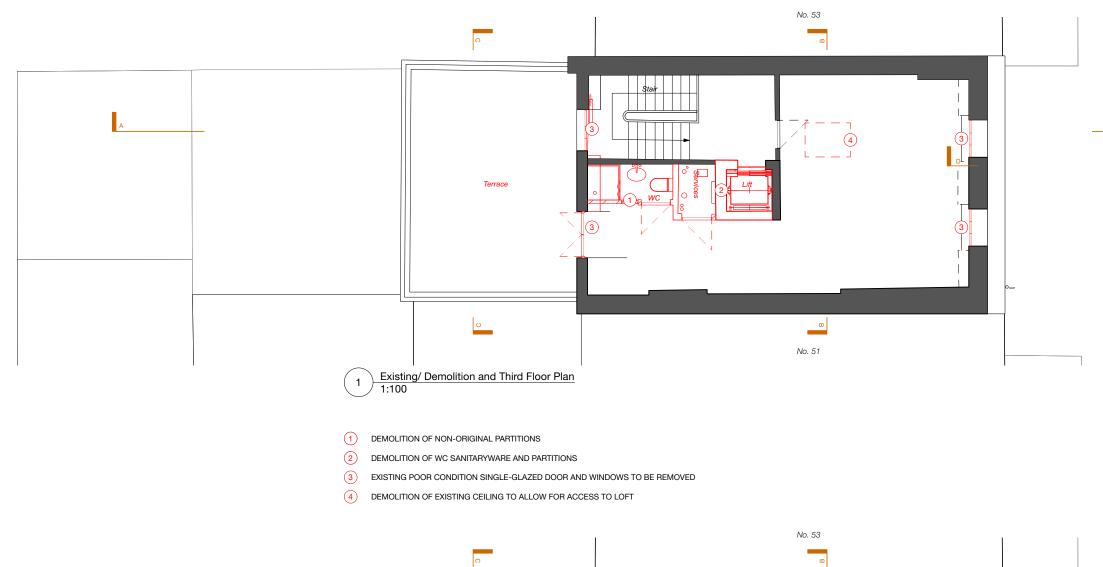

## DRAWING NUMBER

407-DWG-107-03

KEY

DEMOLITION

- 1 DEMOLITION OF EXISTING REAR GROUND FLOOR WINDOWS AND WALL
- 2 DEMOLITION OF SLAB TO CREATE REAR LIGHTWELL AS PER 1914 PLANS

3 DEMOLITION OF PARTITIONS

4 REINSTATEMENT OF VAULT AS PER 1914 PLANS (5) DEMOLITION OF EXISTING CEILING TO ALLOW FOR ACCESS TO LOFT

(6) EXISTING NON-ORIGINAL FRONT RAMP TO BE REMOVED © This drawing is the property of Miltiadou Cook Mitzman architects. No disclosure or copy of it may be made without the written permission of Miltiadou Cook Mitzman architects.