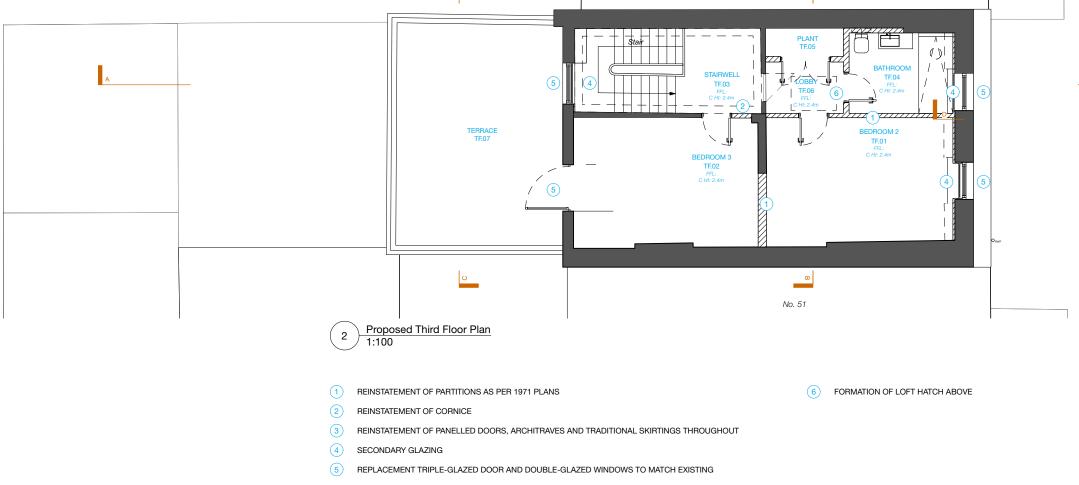

# DRAWING NUMBER

REVISION

407-DWG-104-03

P2

- 1 REINSTATEMENT OF FIREPLACE
- 2 REINSTATEMENT OF CORNICE
- 3 REINSTATEMENT OF CEILING ROSE
- (4) REINSTATEMENT OF PANELLED DOORS, ARCHITRAVES AND TRADITIONAL SKIRTINGS THROUGHOUT
- 5 SECONDARY GLAZING AND NEW STUDWORK WITH INSULATION