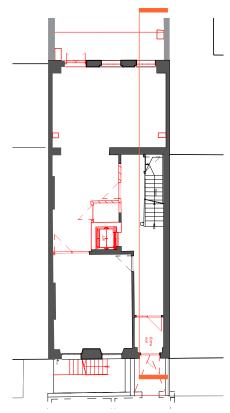

## DRAWING NUMBER

407-DWG-107-03

KEY

DEMOLITION

- 1 DEMOLITION OF EXISTING REAR GROUND FLOOR WINDOWS AND WALL
- 2 DEMOLITION OF SLAB TO CREATE REAR LIGHTWELL AS PER 1914 PLANS

3 DEMOLITION OF PARTITIONS

4 REINSTATEMENT OF VAULT AS PER 1914 PLANS (5) DEMOLITION OF EXISTING CEILING TO ALLOW FOR ACCESS TO LOFT

(6) EXISTING NON-ORIGINAL FRONT RAMP TO BE REMOVED © This drawing is the property of Miltiadou Cook Mitzman architects. No disclosure or copy of it may be made without the written permission of Miltiadou Cook Mitzman architects.