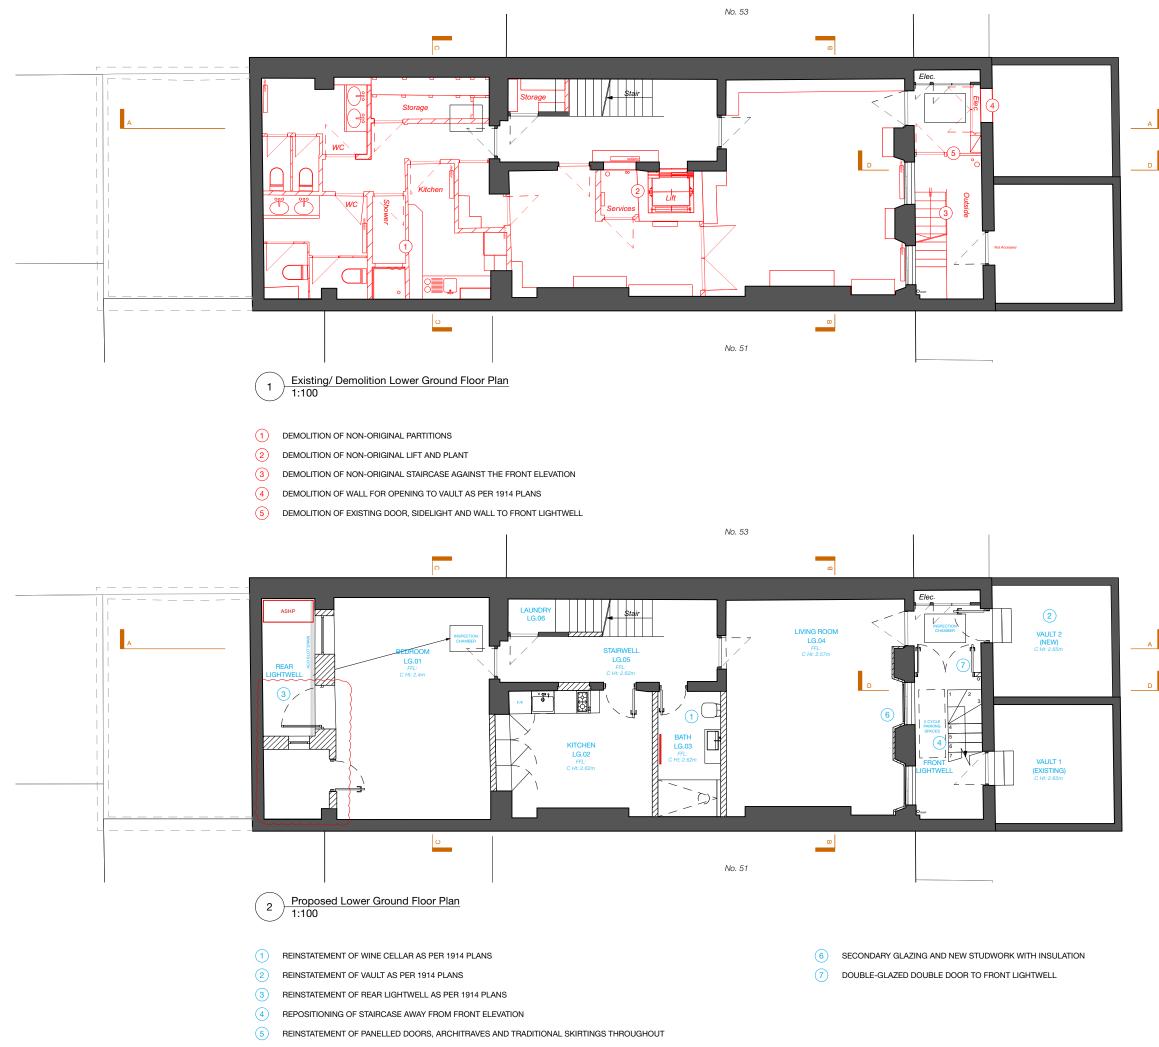

#### NOTES:

#### KEY

DEMOLITION

020 7722 8525 office@mcma.design

www.mcma.design

3rd Floor 10-12 Emerald Street London WC1N 3QA

CLIENT Miszkiel

PROJECT 52 Doughty Street, London, WC1N 2LS

SHEET TITLE Existing/ Demo and Proposed Lower Ground Floor Plan

SCALE 1:100

DATE CREATED OCTOBER 23

FILE REFERENCE