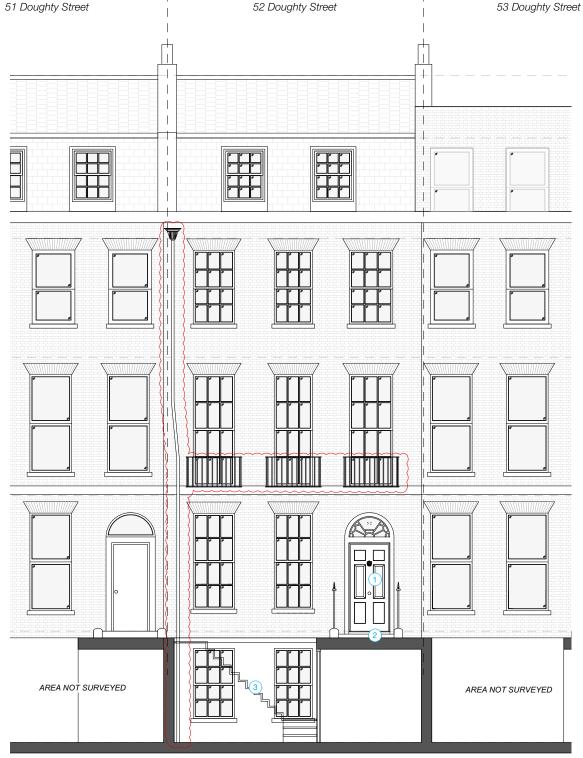

# DRAWING NUMBER

REVISION

407-DWG-113

2 REINSTATEMENT OF FRONT STEP & STONE DOOR THRESHOLD

(3) EXISTING NON-ORIGINAL FRONT RAMP TO BE REMOVED

© This drawing is the property of Miltiadou Cook Mitzman architects. No disclosure or copy of it may be made without the written permission of Miltiadou Cook Mitzman architects.

SHEET TITLE Existing/ Demo and Proposed Front

Elevation (including Front Li

SCALE 1:100

DATE CREATED OCTOBER 23

FILE REFERENCE

## DRAWING NUMBER

407-DWG-120-02

P2

For construction purposes: - Do not scale this drawing.

All dimensions and levels to be checked on site.
Discrepancies to be reported to Miltiadou Cook

Mitzman architects before proceeding. - If in any doubt about information on this drawing contact Miltiadou Cook Mitzman architects.