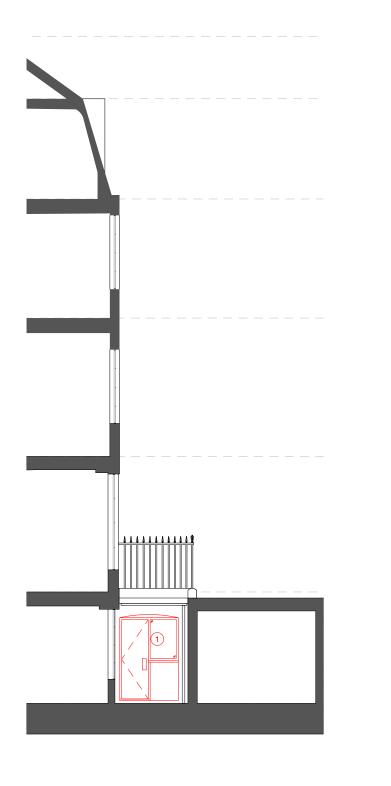

#### REVISION

| NUMBER | DATE       | BY | NOTES               |
|--------|------------|----|---------------------|
| P1     | 05/01/2024 | RH | Issued for Planning |

2LS

SHEET TITLE Existing/ Demo and Proposed Section D-D

SCALE 1:100

DATE CREATED OCTOBER 23

FILE REFERENCE

# DRAWING NUMBER

REVISION

407-DWG-113

2 REINSTATEMENT OF FRONT STEP & STONE DOOR THRESHOLD

(3) EXISTING NON-ORIGINAL FRONT RAMP TO BE REMOVED

© This drawing is the property of Miltiadou Cook Mitzman architects. No disclosure or copy of it may be made without the written permission of Miltiadou Cook Mitzman architects.