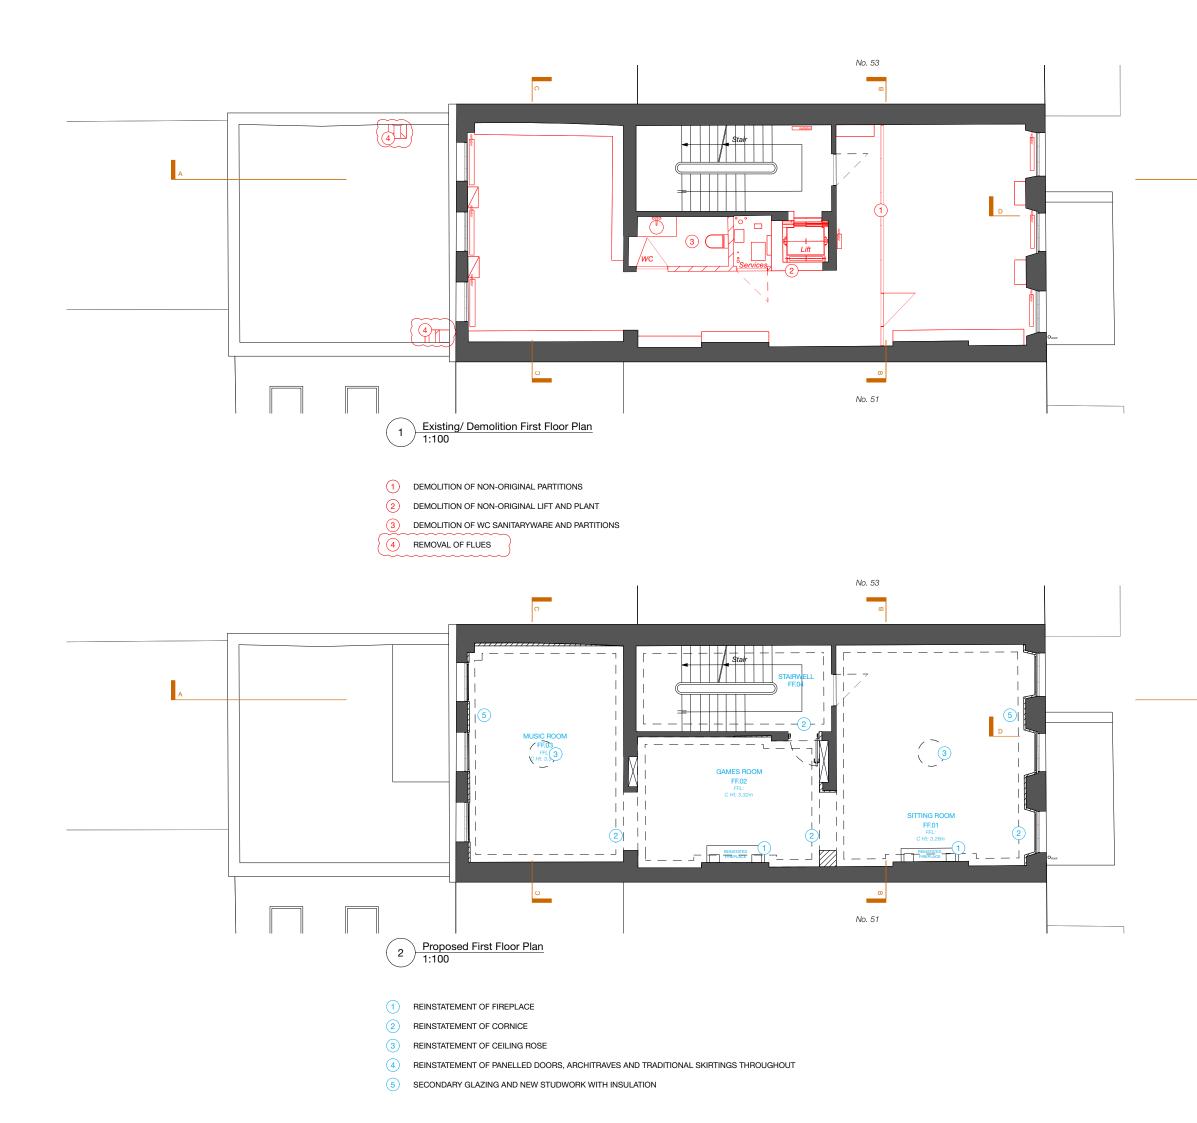

#### REVISION

| NUMBER | DATE       | BY | NOTES                |
|--------|------------|----|----------------------|
| P1     | 21/12/2023 | SM | Issued for Planning  |
| P2     | 17/01/2024 | RH | Removal of flues and |
|        |            |    | context added        |

D

#### NOTES:

### KEY

DEMOLITION

MILTIADOU соок MCMa MITZMAN architects IIp

020 7722 8525 office@mcma.design www.mcma.design

3rd Floor 10-12 Emerald Street London WC1N 3QA

CLIENT Miszkiel

PROJECT 52 Doughty Street, London, WC1N 2LS

SHEET TITLE Existing/ Demo and Proposed First Floor Plan

SCALE 1:100

DATE CREATED OCTOBER 23

FILE REFERENCE

# DRAWING NUMBER

REVISION

407-DWG-104-03

P2

- 1 REINSTATEMENT OF FIREPLACE
- 2 REINSTATEMENT OF CORNICE
- 3 REINSTATEMENT OF CEILING ROSE
- (4) REINSTATEMENT OF PANELLED DOORS, ARCHITRAVES AND TRADITIONAL SKIRTINGS THROUGHOUT
- 5 SECONDARY GLAZING AND NEW STUDWORK WITH INSULATION