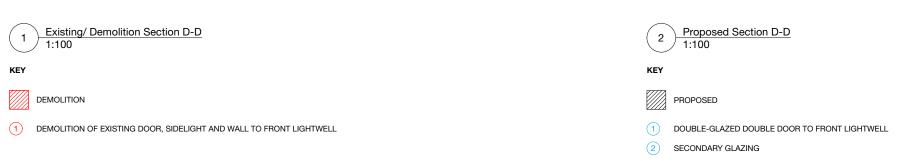

#### REVISION

| NUMBER | DATE       | BY | NOTES               |
|--------|------------|----|---------------------|
| P1     | 05/01/2024 | RH | Issued for Planning |

2LS

SHEET TITLE Existing/ Demo and Proposed Section D-D

SCALE 1:100

DATE CREATED OCTOBER 23

FILE REFERENCE

# DRAWING NUMBER

REVISION

407-DWG-113

2 REINSTATEMENT OF FRONT STEP & STONE DOOR THRESHOLD

(3) EXISTING NON-ORIGINAL FRONT RAMP TO BE REMOVED

© This drawing is the property of Miltiadou Cook Mitzman architects. No disclosure or copy of it may be made without the written permission of Miltiadou Cook Mitzman architects.