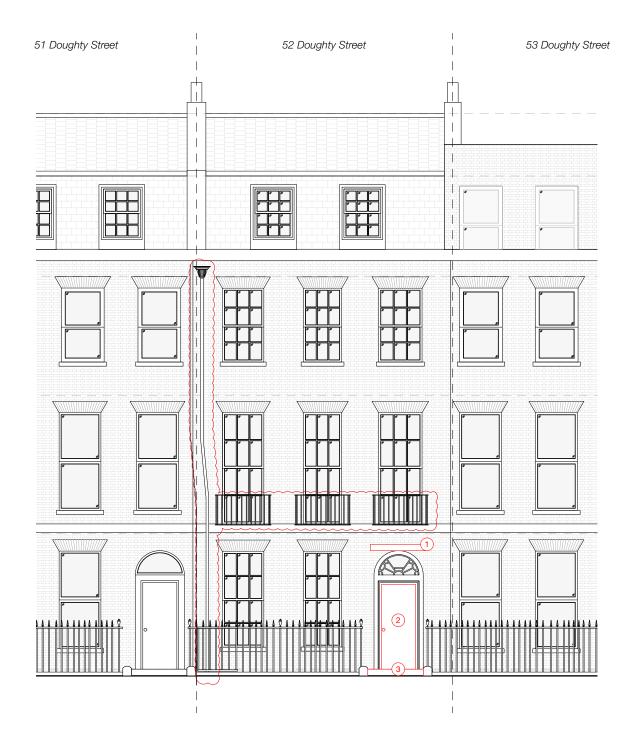

#### REVISION

|        | •          |    |                                              |
|--------|------------|----|----------------------------------------------|
| NUMBER | DATE       | ΒY | NOTES                                        |
| P1     | 21/12/2023 | SM | Issued for Planning                          |
| P2     | 17/01/2024 | RH | Existing RWP and juliette<br>balconies added |

#### **KEY PLAN**

MILTIADOU соок MITZMAN architects IIp

020 7722 8525 office@mcma.design www.mcma.design

3rd Floor 10-12 Emerald Street London WC1N 3QA

CLIENT Miszkiel

PROJECT 52 Doughty Street, London, WC1N 2LS

SHEET TITLE Existing/ Demo and Proposed Front Elevation (Street)

SCALE 1:100

DATE CREATED OCTOBER 23

FILE REFERENCE

### DRAWING NUMBER

407-DWG-120-01

For construction purposes:

- Do not scale this drawing.

All dimensions and levels to be checked on site.
Discrepancies to be reported to Miltiadou Cook

Mitzman architects before proceeding. - If in any doubt about information on this drawing contact Miltiadou Cook Mitzman architects.