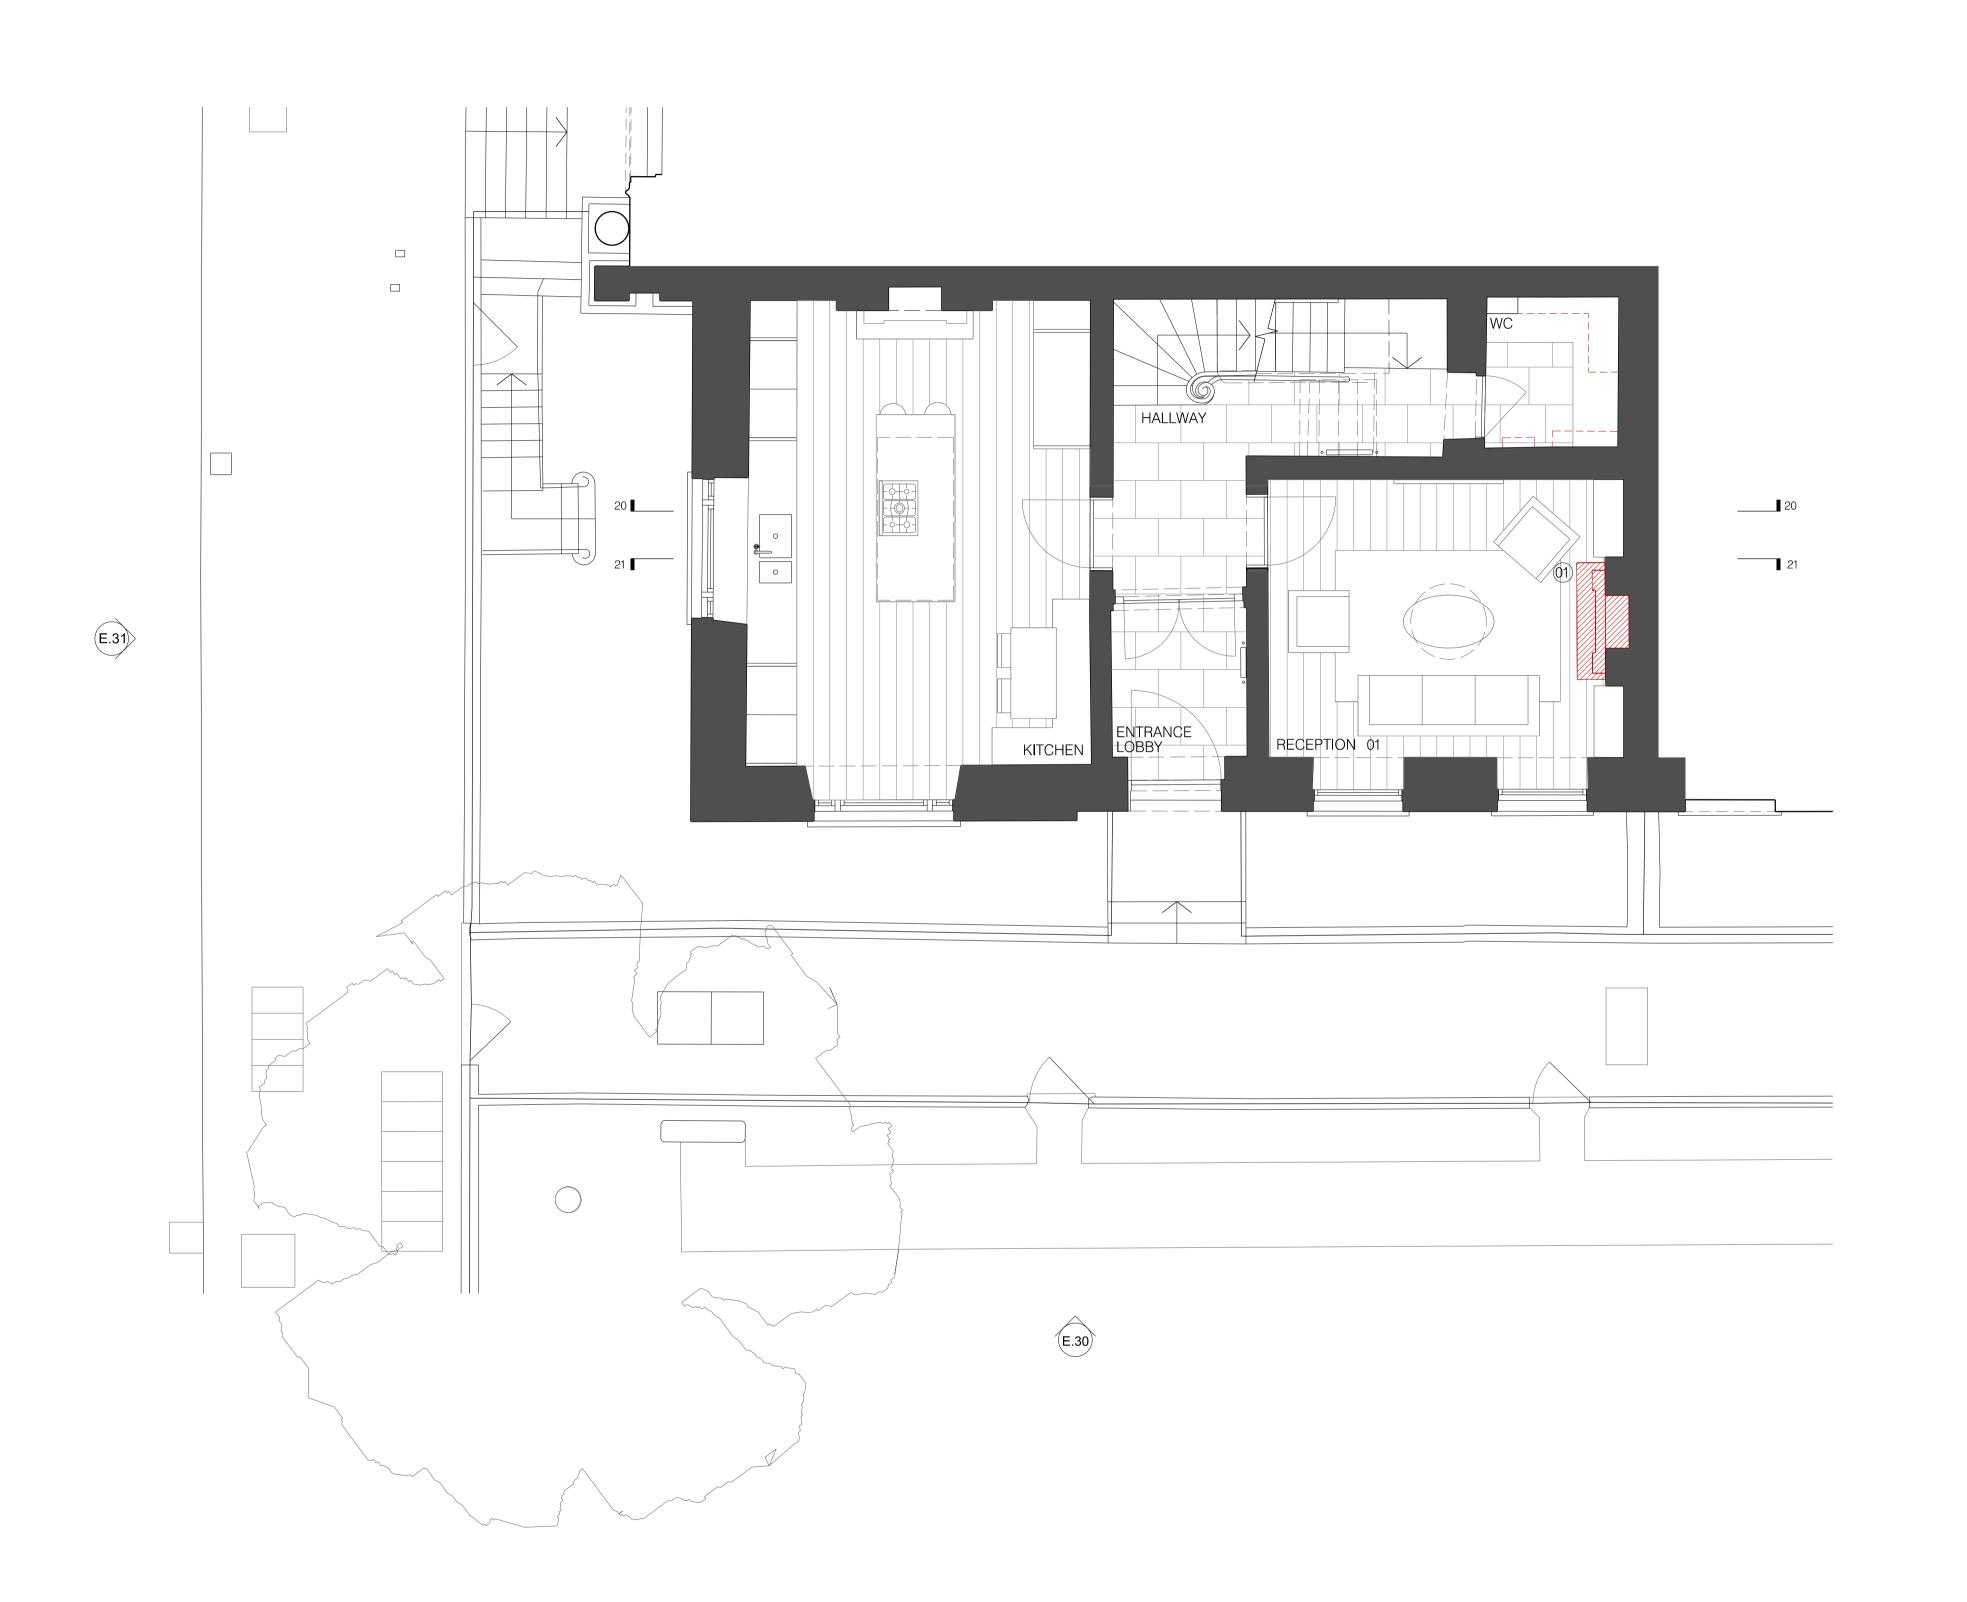

PLAN SHOWS LAYOUT APPROVED UNDER APPLICATION REF. 2023/1369/P AND 2023/2133/L

## <u>NOTES</u>

REMOVAL OF EXISTING FIREPLACE, HEARTH, SLIPS, INTERIORS AND BASKET, NOTING EXISTING IS NOT ORIGINAL. SEE FIREPLACE ON DRAWING 296\_34\_70