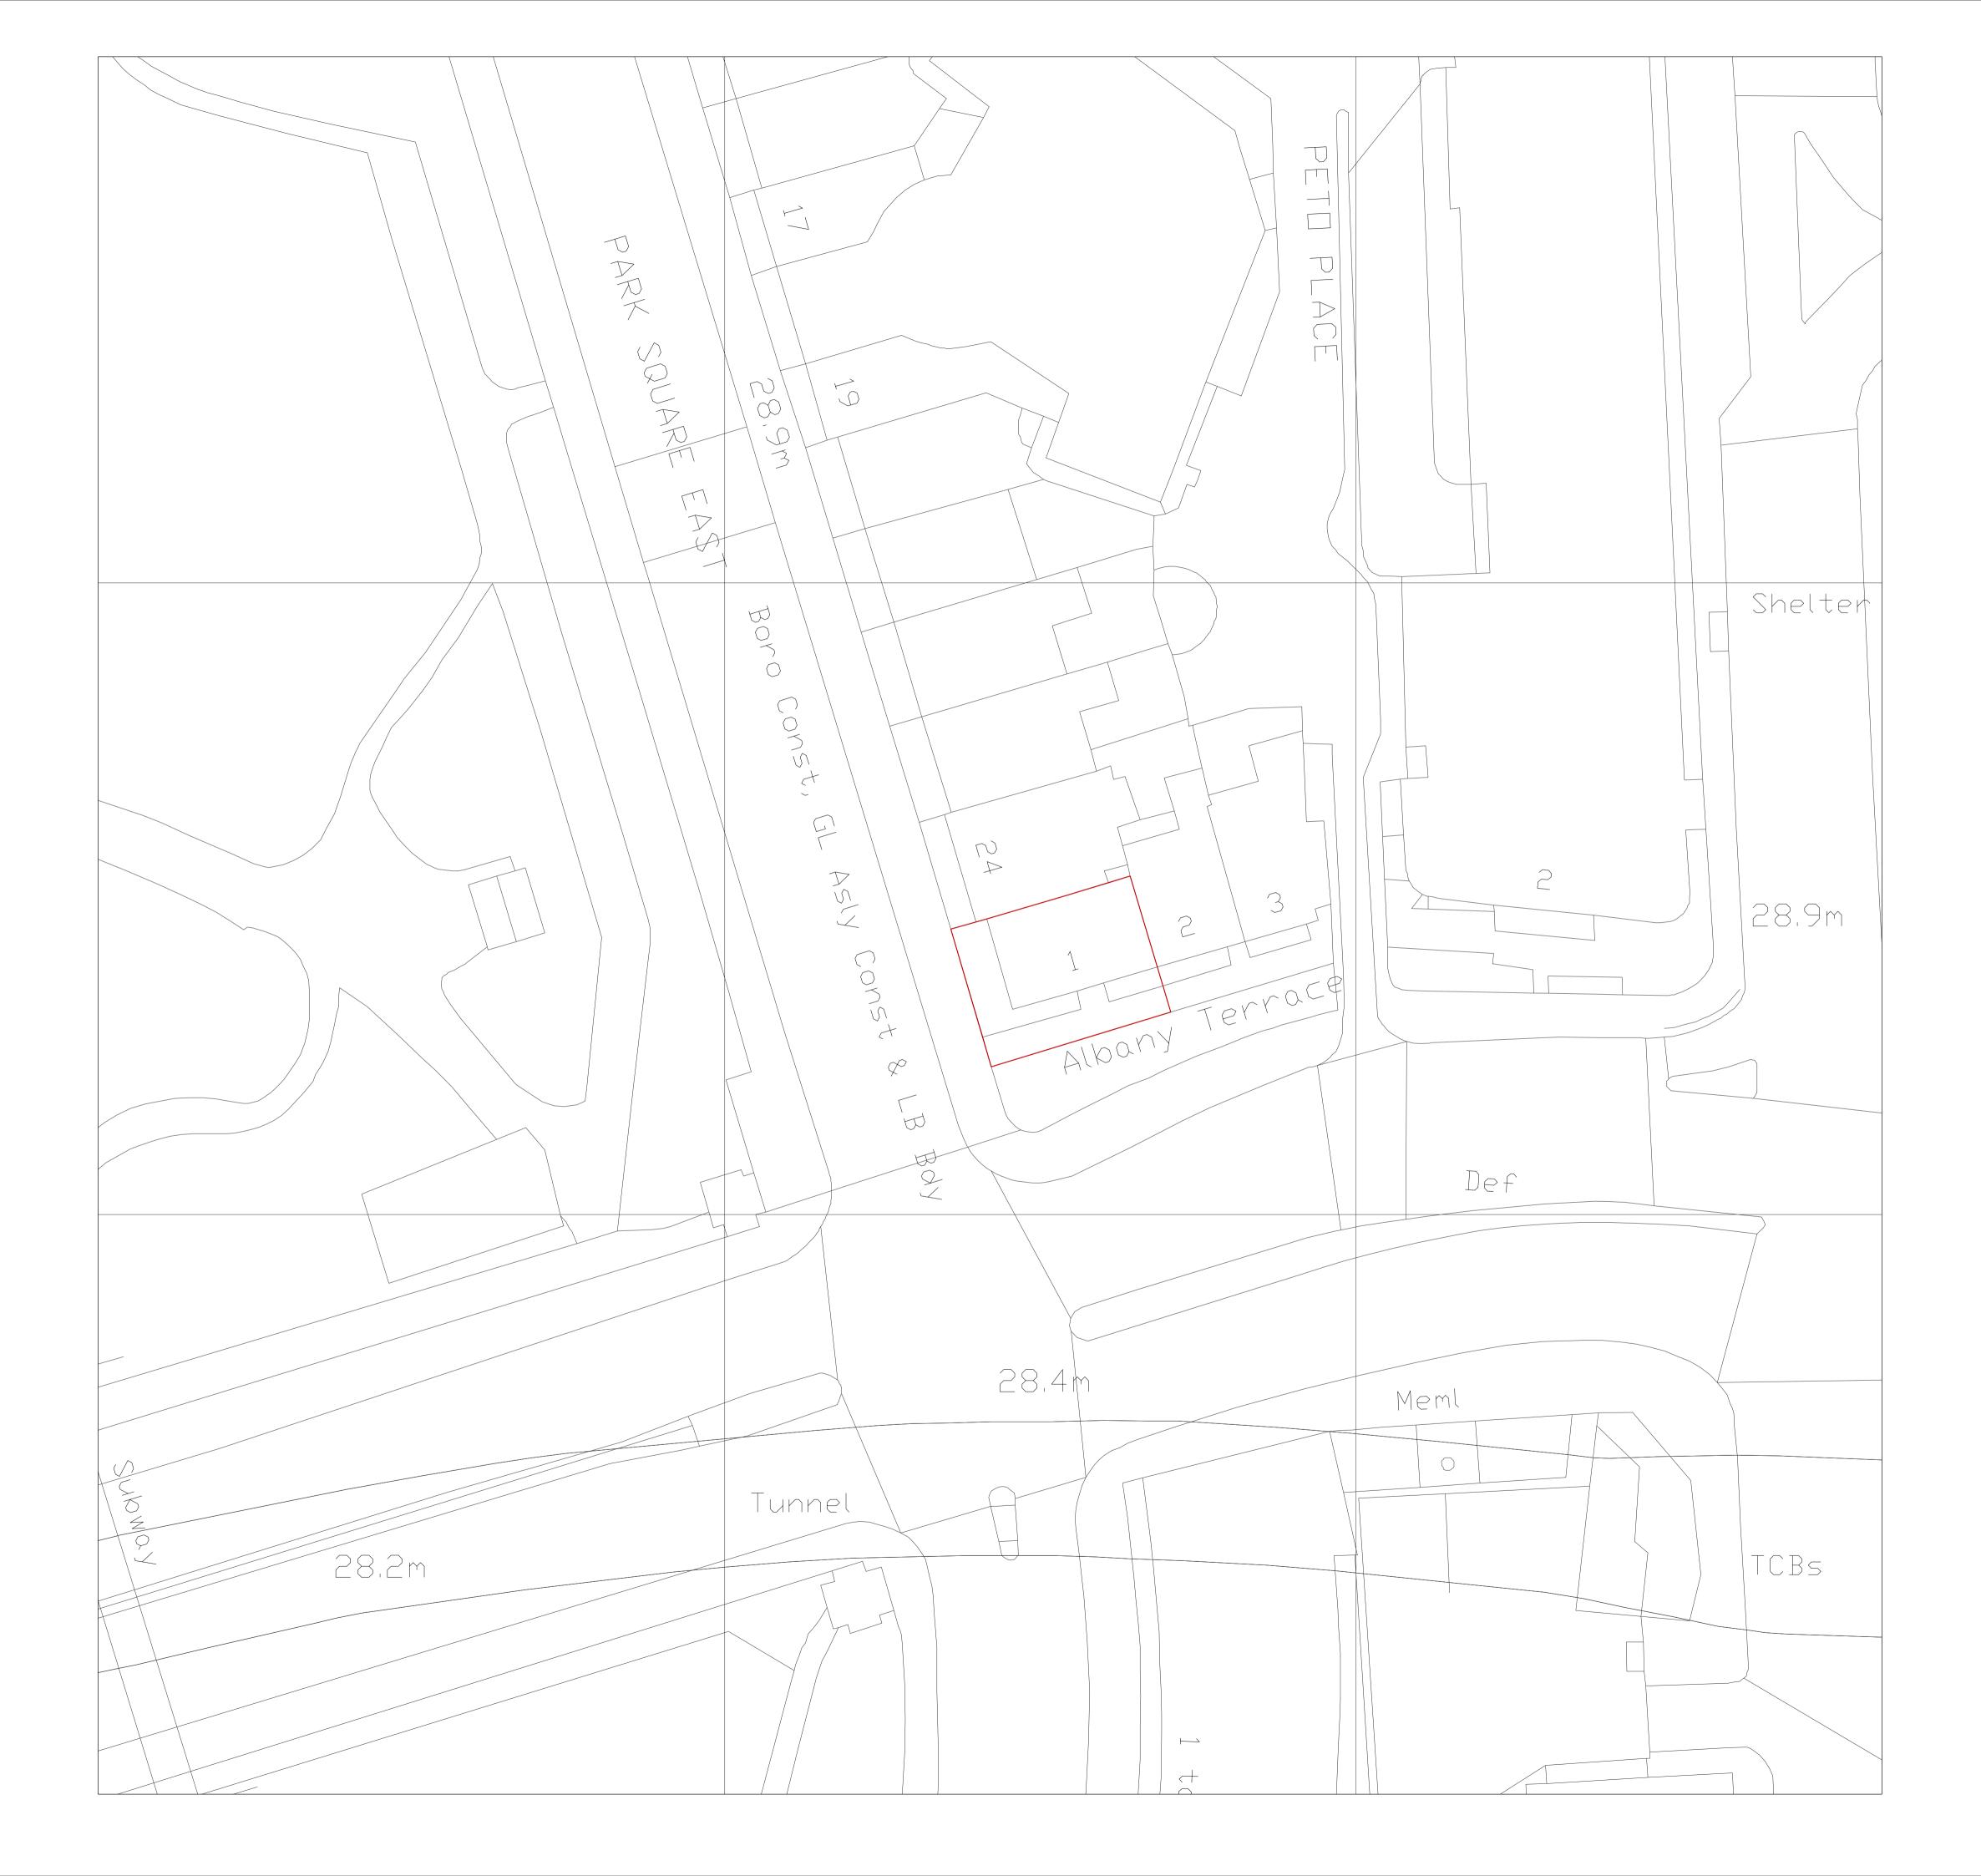

Ordance Survey Map:

Produced on 07 July 2022 from the Ordnance Survey National Geographic Database and incorporating surveyed revision available at this date. This map shows the area bounded by 523583 183305,523725 183305,523725 183447,523583 183447,523583 183305

Reproduction in whole or part is prohibited without the prior permission of Ordnance Survey. Crown copyright 2022. Supplied by copla Itd trading as UKPlanningMaps.com a licensed Ordnance Survey partner (100054135). Data licence expires 07 July 2023. Unique plan reference: v2c//822159/1111401

Site Boundary

Description

## +44(0)20 7751 0444 studio@flowermichelin.com

Unit 7-8,27 Ackmar Road,London,SW6 4UR flowermichelin.com

| roject | 1 Albany Terrace, Park Square East, London, NW1 4DS |    |       |          |
|--------|-----------------------------------------------------|----|-------|----------|
| itle   | Block Plan                                          |    |       |          |
| lumber | 295_34_01                                           |    |       |          |
| itatus | Planning                                            |    | Scale | 1:500 A3 |
|        | 10                                                  | )m | 20m   |          |
|        |                                                     |    |       |          |