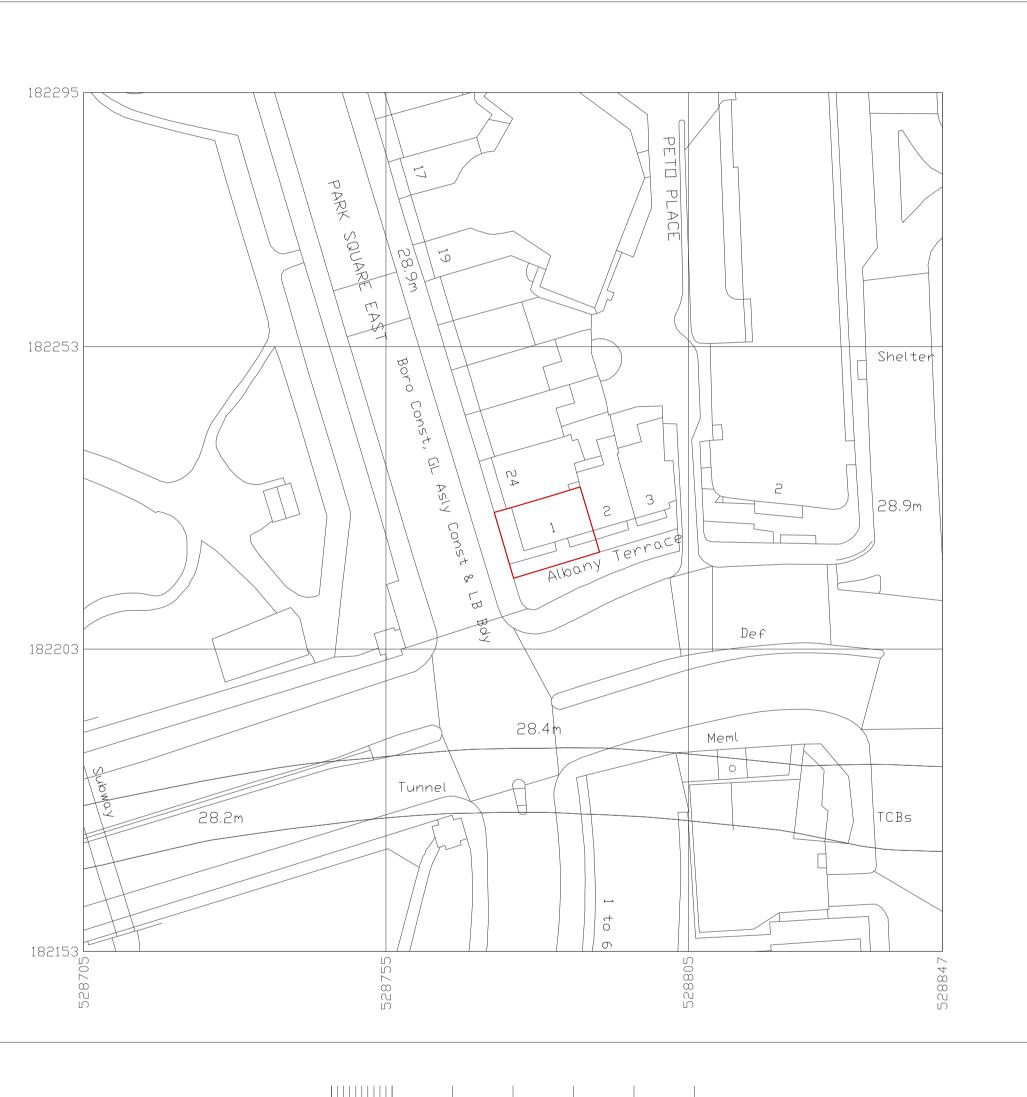

Reproduction in whole or part is prohibited without the prior permission of Ordnance Survey. Crown copyright 2022. Supplied by copla ltd trading as UKPlanningMaps.com a licensed Ordnance Survey partner (100054135). Data licence expires 30 September 2023. Unique plan reference: v2c//856866/1157970

Produced on 30 September 2022 from the Ordnance Survey National Geographic Database and incorporating surveyed revision available at this date. This map shows the area bounded by 528705 182153,528847 182153,528847 182295,528705 182295,528705 182153