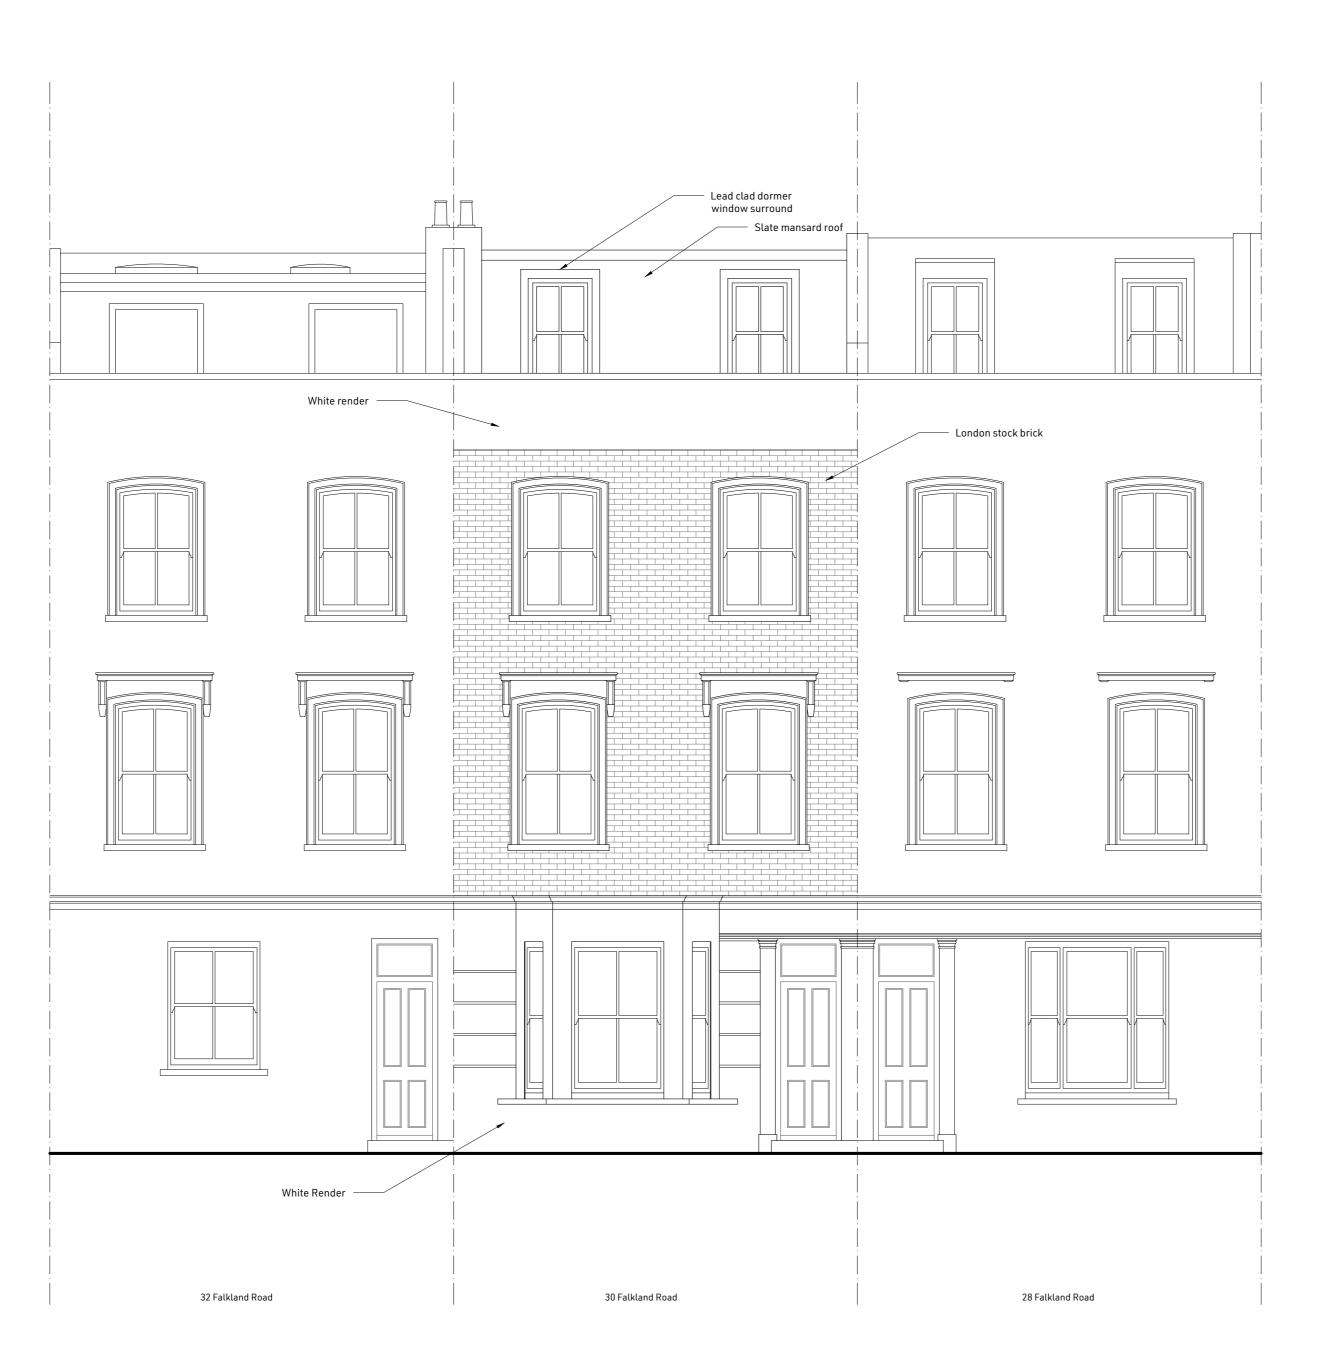

### PROJECT:

30 Falkland Road London NW5 2PX

## Proposed Front Elevation

| DWG NO:   | REV:     |
|-----------|----------|
| 1:50 @ A2 | 01/02/24 |
| SCALE:    | DATE:    |
|           |          |

**A4.2** 

-

:50 lm 0 1m 2m 3m 4m 5i