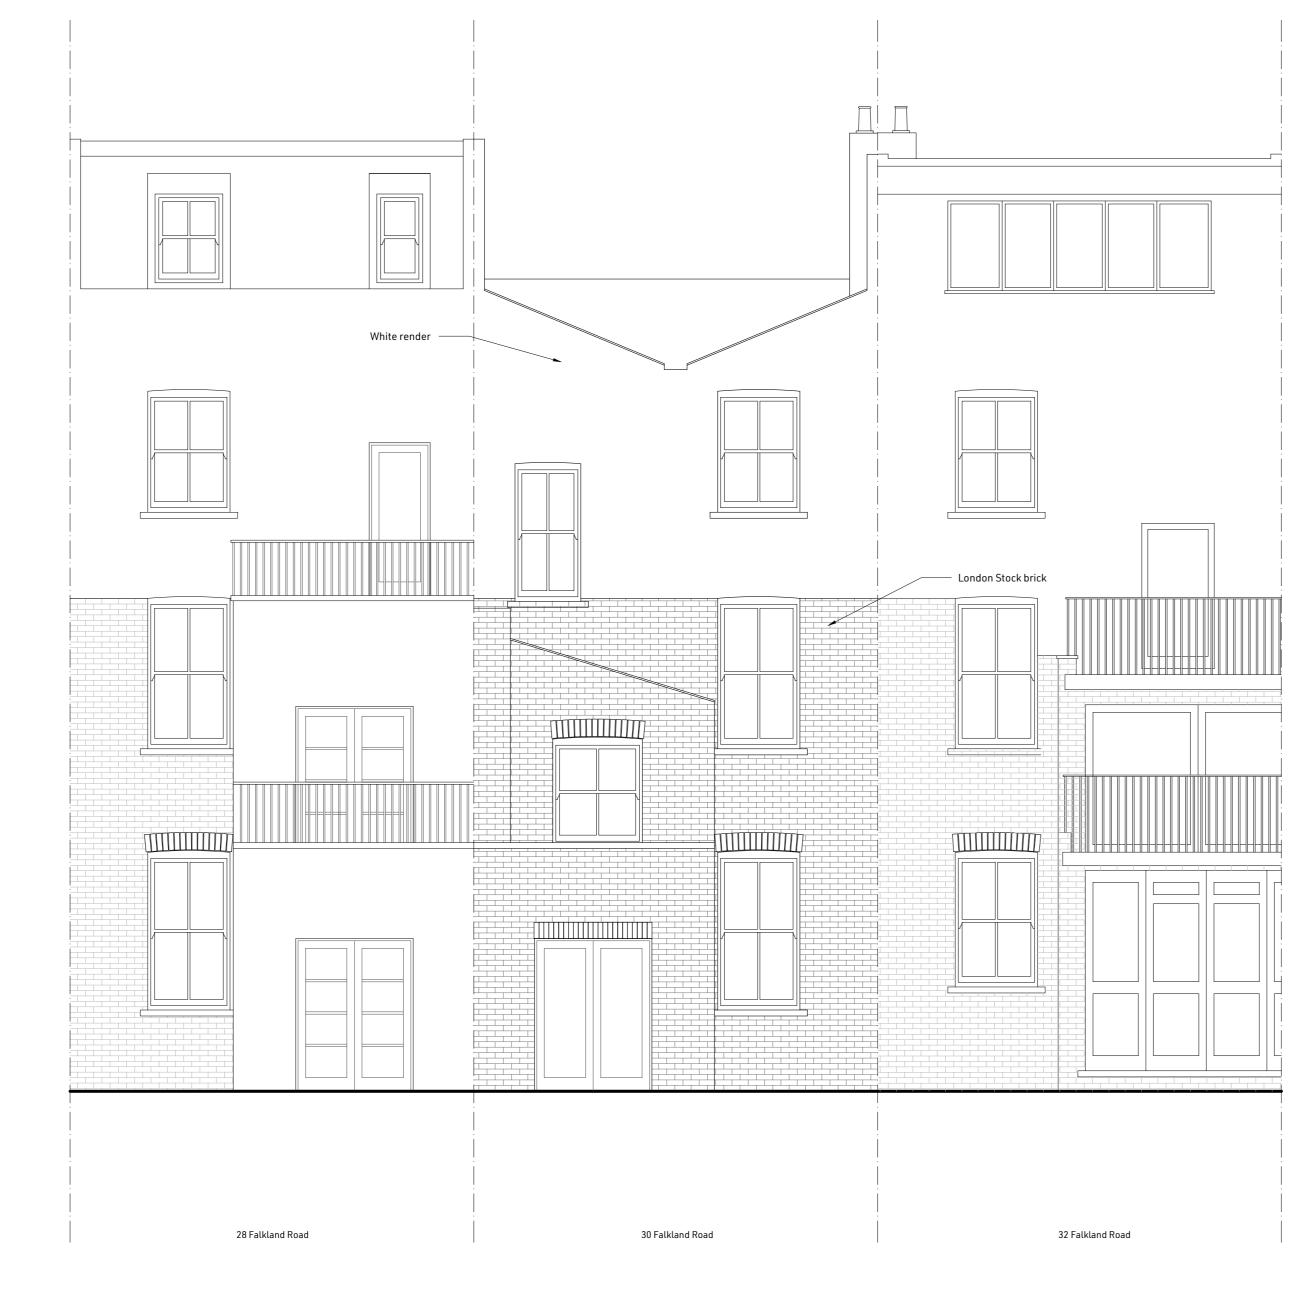

## Daniel Gibson Design

Unit 3, Burmarsh Workshops 71 Marsden Street, NW5 3JA

+44 (0) 7866 740 414 info@danielgibsondesign.com

CLIENT:

James Fox and Louise Peacocke PROJECT: 30 Falkland Road London NW5 2PX

## Existing Rear Elevation

DATE: SCALE: 01/02/24 1:50 @ A2 DWG NO: REV: A5.1