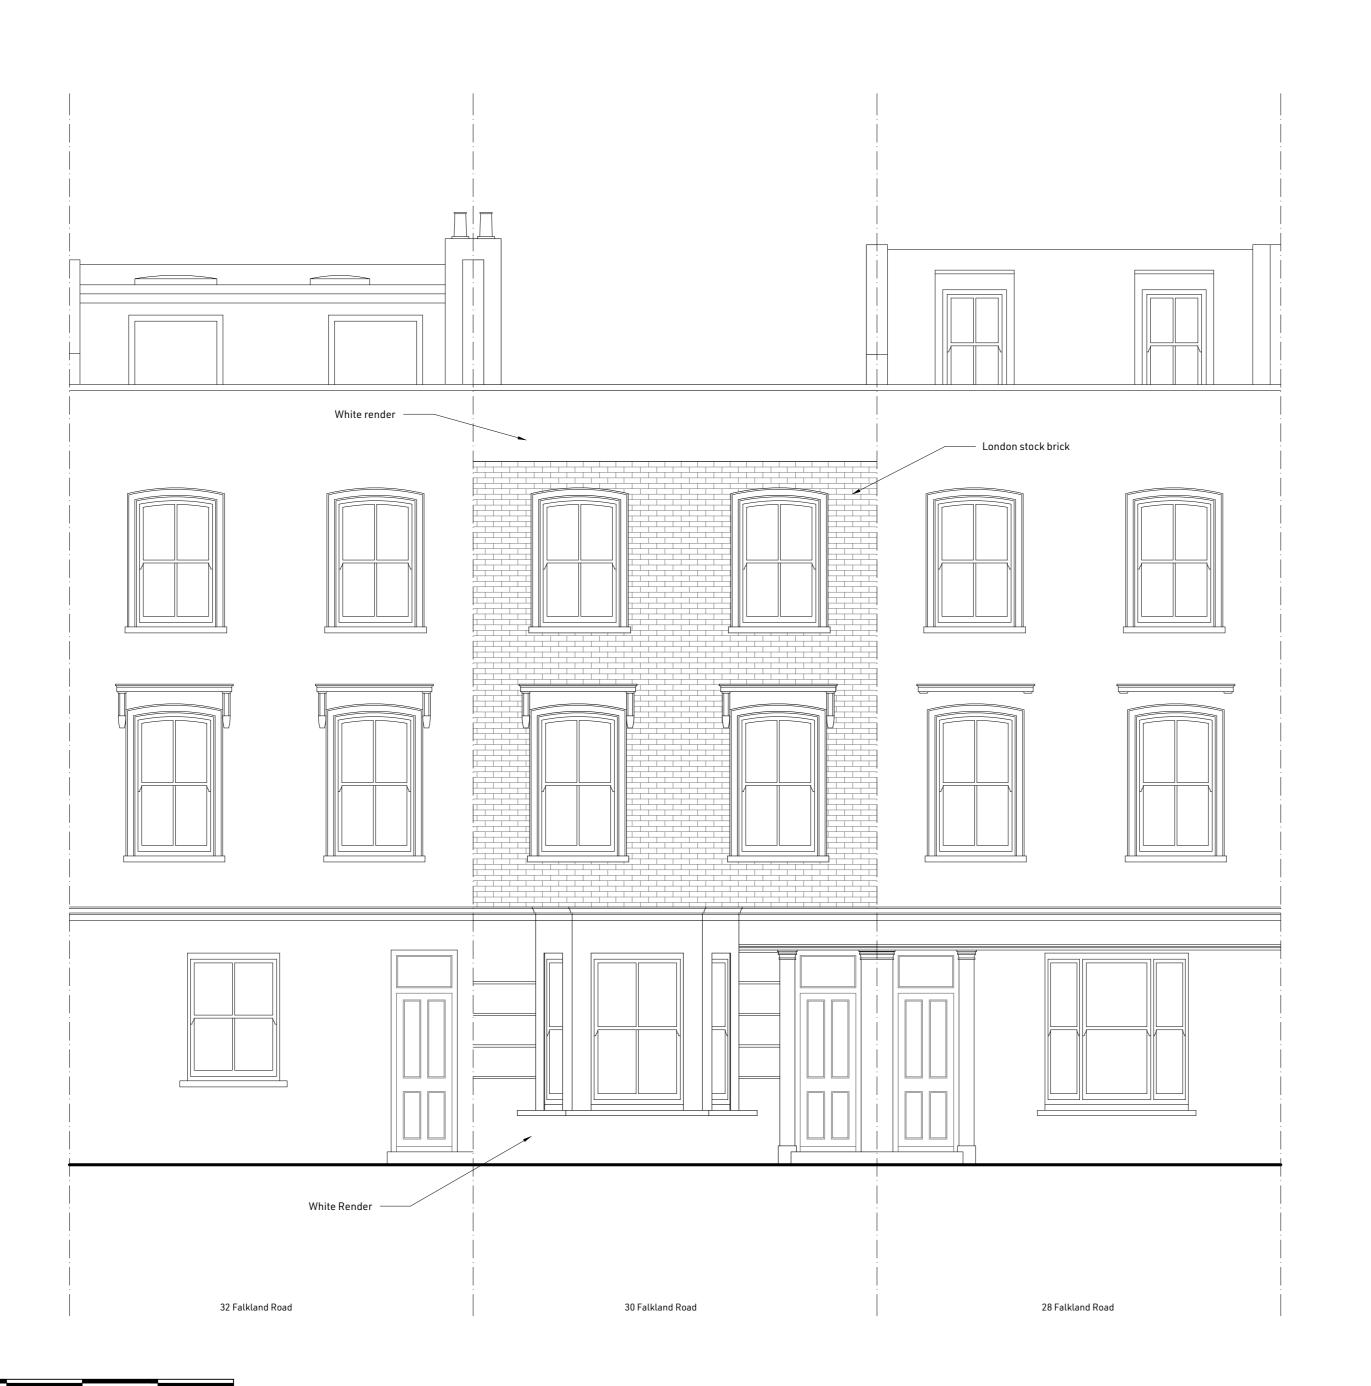

### PROJECT:

30 Falkland Road London NW5 2PX

# Existing Front Elevation

| SCALE:    | DATE:    |
|-----------|----------|
| 1:50 @ A2 | 01/02/24 |
| DWG NO:   | REV:     |

14.1

-