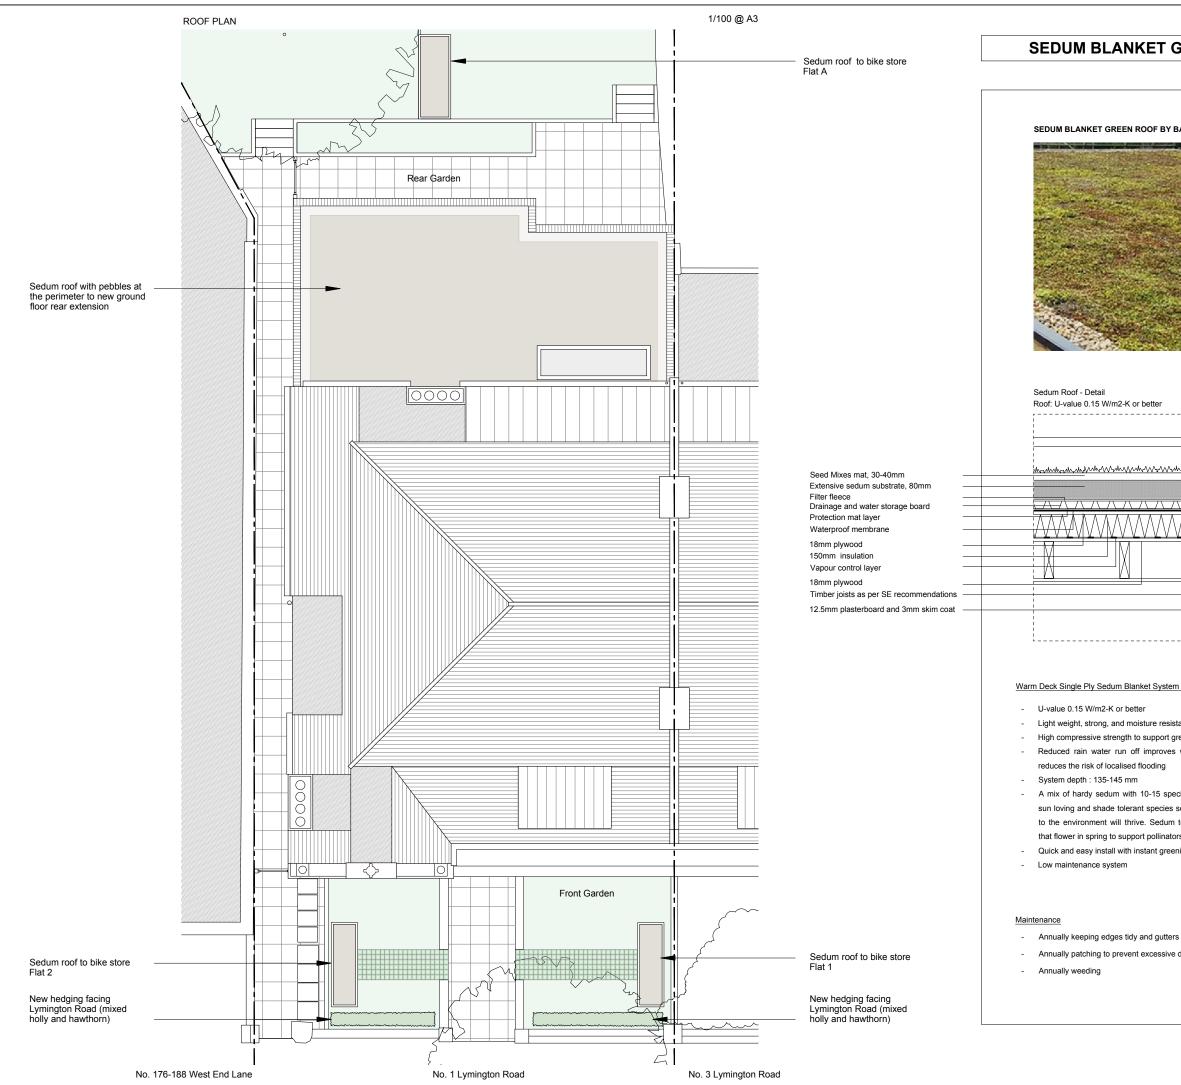

|                                                                               | NOTES                                                                                                                                                                                                                                                                                                                                                                                                                                                   |
|-------------------------------------------------------------------------------|---------------------------------------------------------------------------------------------------------------------------------------------------------------------------------------------------------------------------------------------------------------------------------------------------------------------------------------------------------------------------------------------------------------------------------------------------------|
| GREEN ROOF                                                                    | DO NOT SCALE FROM THIS DRAWING EXCEPT FOR THE<br>PURPOSES OF PLANNING AND BUILDING REGULATIONS.<br>ALL DIMENSIONS TO BE CHECKED ON SITE.                                                                                                                                                                                                                                                                                                                |
| AUDER OR SIMILAR                                                              | Site area: 550.0 m2<br>Paving area: 83.50 m2<br>Soft landscaping area: 217.0 m2<br>Soft landscaping area: 217.0 m2<br>Soft landscaping area: 48.50 m2<br>- At least five native plant species and/or<br>bee-friendly species will be used within the<br>landscaping to attract butterflies and bees.<br>These could include nectar-rich plants such as<br>lavender Lavendula spp., Rosemary<br>Rosmarinus officinalis and Ice-plant Sedum<br>spectabile |
|                                                                               | REVISION:                                                                                                                                                                                                                                                                                                                                                                                                                                               |
| Roof                                                                          | PROJECT TITLE<br>1 LYMINGTON ROAD                                                                                                                                                                                                                                                                                                                                                                                                                       |
| ant<br>een or garden roof<br>water management and<br>ies with a range of both | <b>AURAA</b><br>Studio                                                                                                                                                                                                                                                                                                                                                                                                                                  |
| to that the species suited<br>to include some species<br>s<br>ing             | www.auraa.studio 1A Chalk Farm Parade<br>info@auraa.studio London NW3 2BN<br>TITLE<br>PLANNING CONDITION 5<br>SEDUM ROOF                                                                                                                                                                                                                                                                                                                                |
| clear<br>lie back as required                                                 | DATE 14.02.2024<br>SCALE 1/20 1/100 @ A3<br>DRAWN LC / RL                                                                                                                                                                                                                                                                                                                                                                                               |
|                                                                               | STATUS<br>INFORMATION<br>DRG No<br>2312_PA_610<br>REV:                                                                                                                                                                                                                                                                                                                                                                                                  |