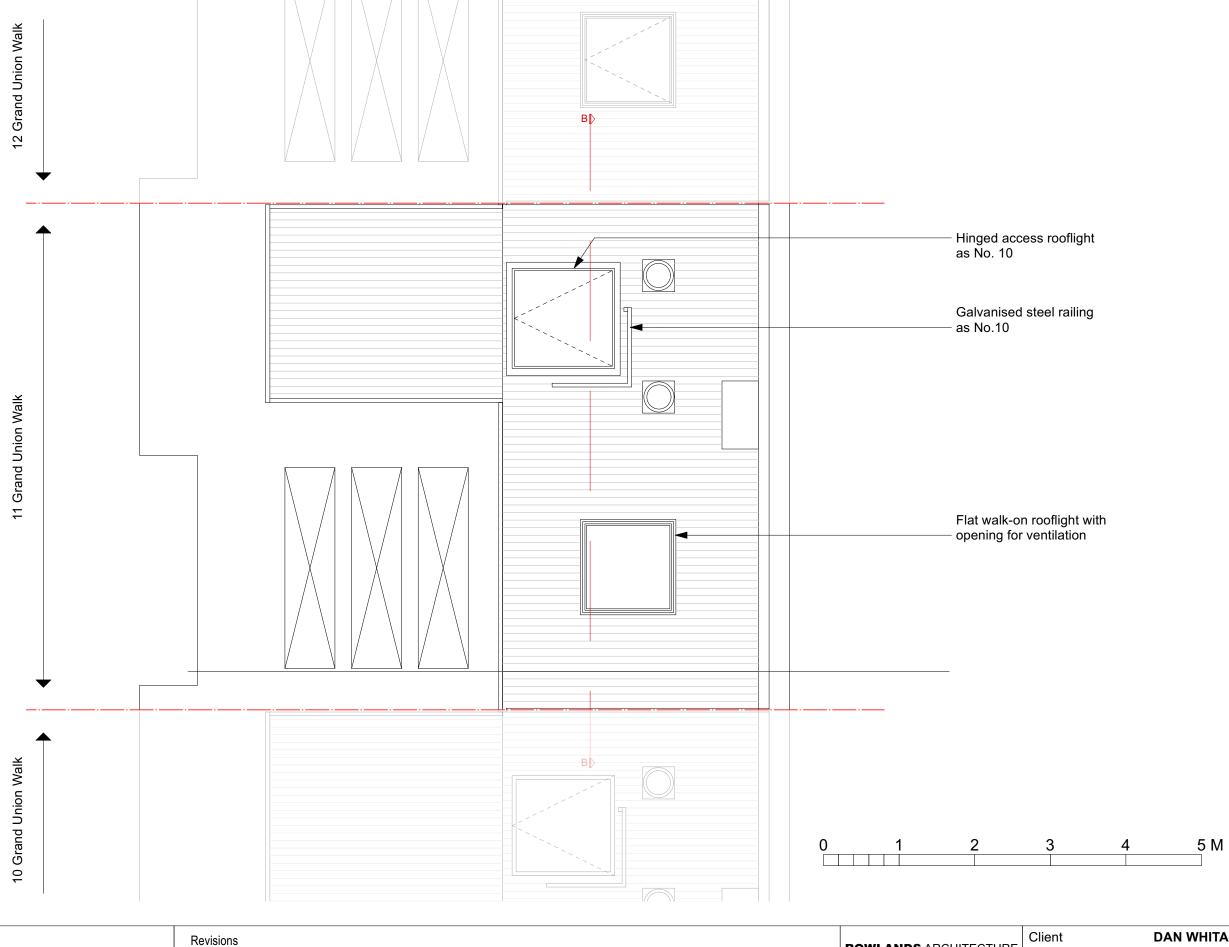

| Client               |         | DAN WHITAKER        |            |           |  |
|----------------------|---------|---------------------|------------|-----------|--|
| Project              |         | 11 GRAND UNION WALK |            |           |  |
| Drawing <sup>-</sup> | Γitle   | Roof Plan Proposed  |            |           |  |
| Scale                | 1:50@A3 | Date                | January 20 | 024       |  |
| Job no.              | 2116    | Dwg no.             | L(01)03    | Rev no. A |  |