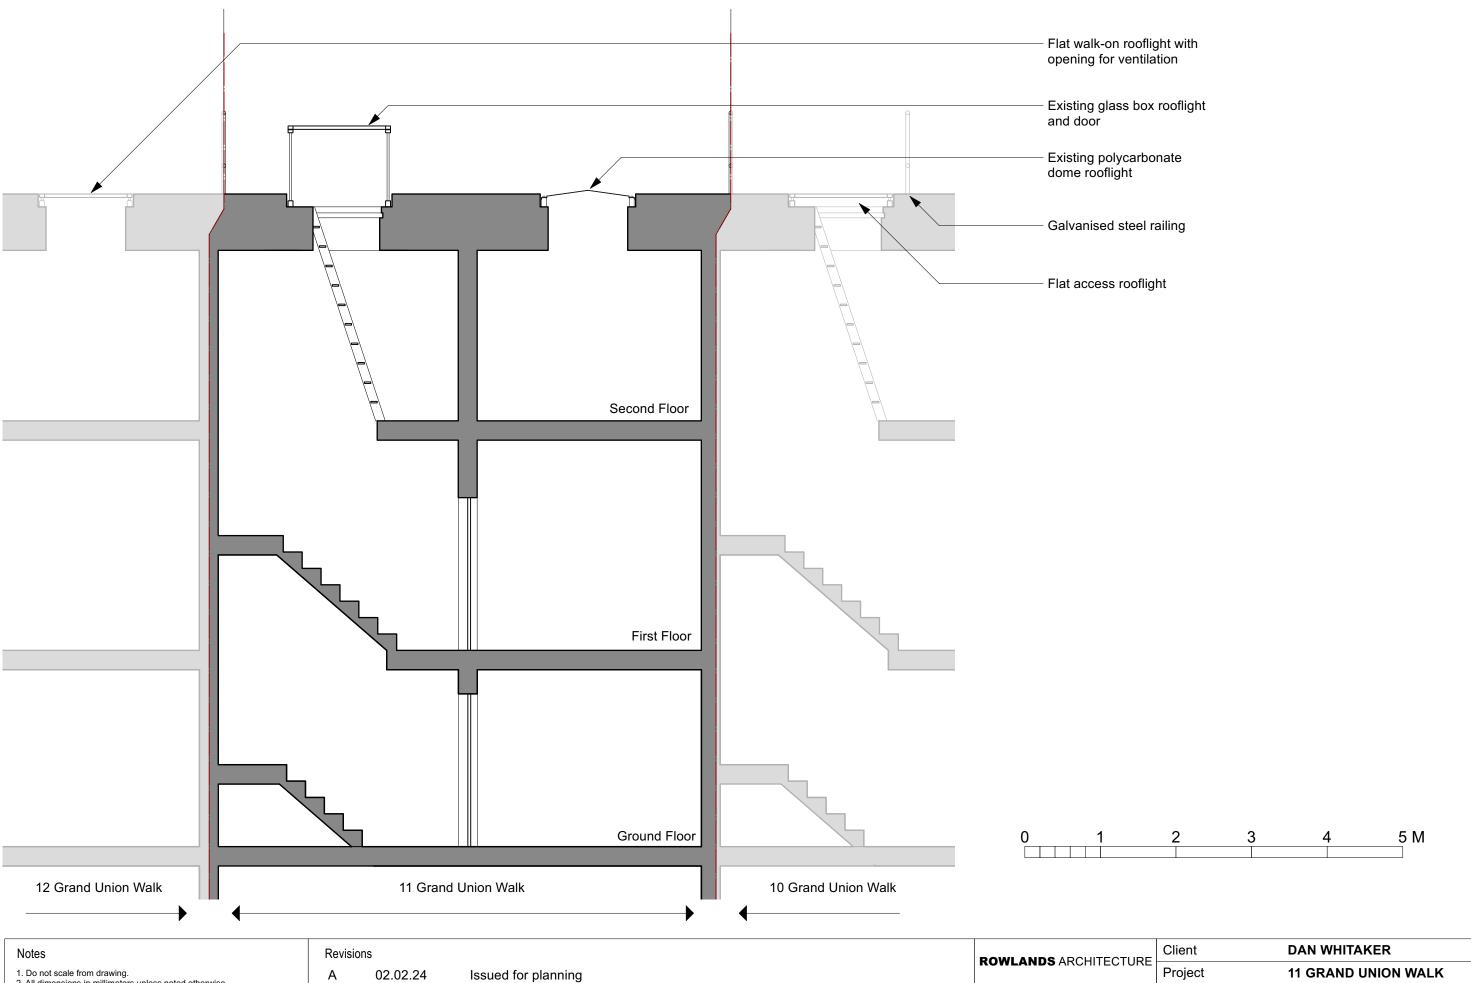

## Notes 1. Do not scale from drawing. 2. All dimensions in millimeters unless noted otherwise. 3. No deviation may be made from the details shown on this drawing without the prior permission of the architect. Any discrepancy between this and any other documents shall be referred immediately to the architect. IF IN DOUBT ASK. Revisions A 02.02.24 Issued for planning Project 11 GRAND UNION WALK 15 DUNLOE AVENUE LONDON N17 6LB T. 07725 557198 Client DAN WHITAKER Project 11 GRAND UNION WALK Section BB Existing Section BB Existing Scale 1:50@A3 Date January 2024 To wing Title Dwg no. EX(02)02 Rev no. A