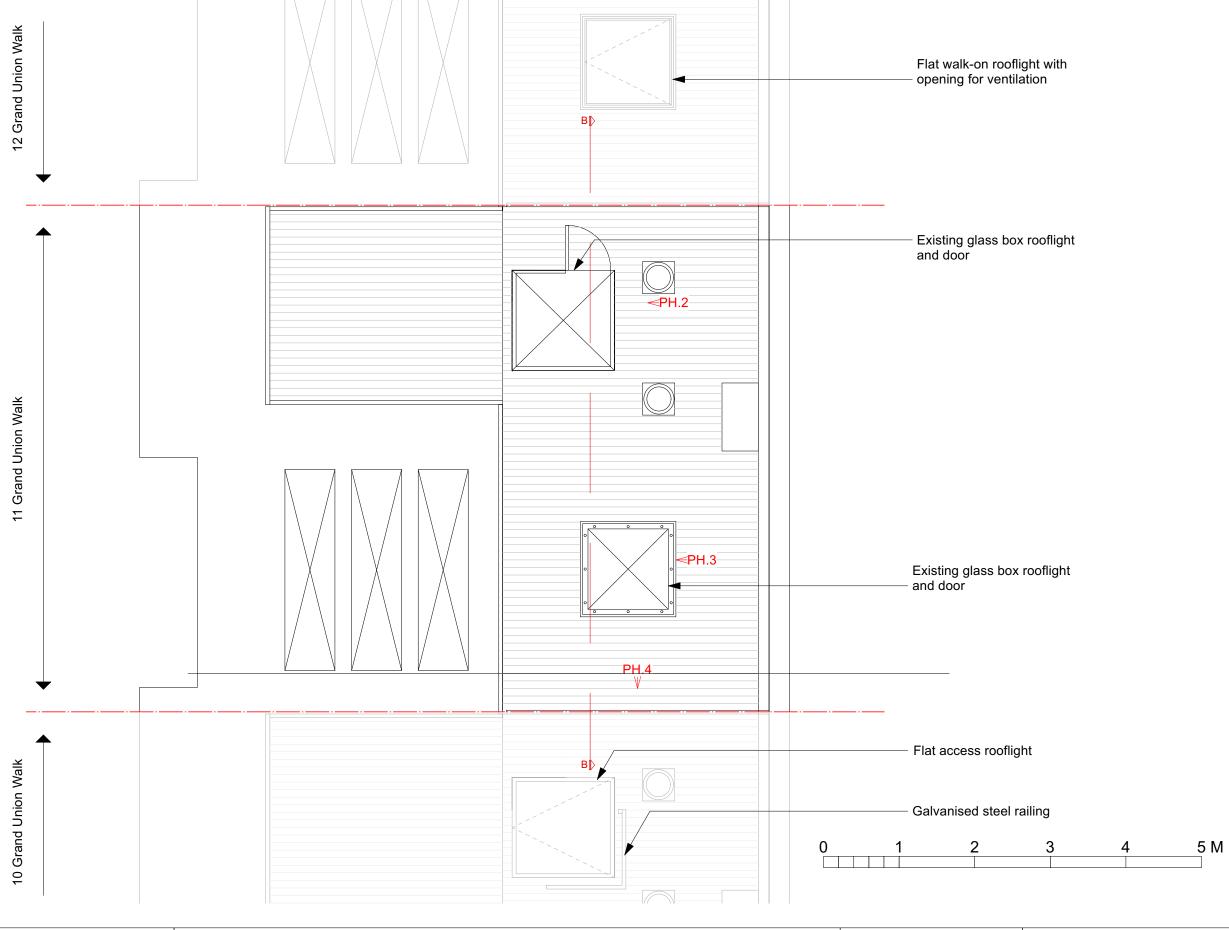

| Client               |         | DAN WHITAKER        |            |           |  |
|----------------------|---------|---------------------|------------|-----------|--|
| Project              |         | 11 GRAND UNION WALK |            |           |  |
| Drawing <sup>-</sup> | Γitle   | Roof Plan Existing  |            |           |  |
| Scale                | 1:50@A3 | Date                | January 20 | )24       |  |
| Job no.              | 2116    | Dwg no.             | EX(01)03   | Rev no. A |  |