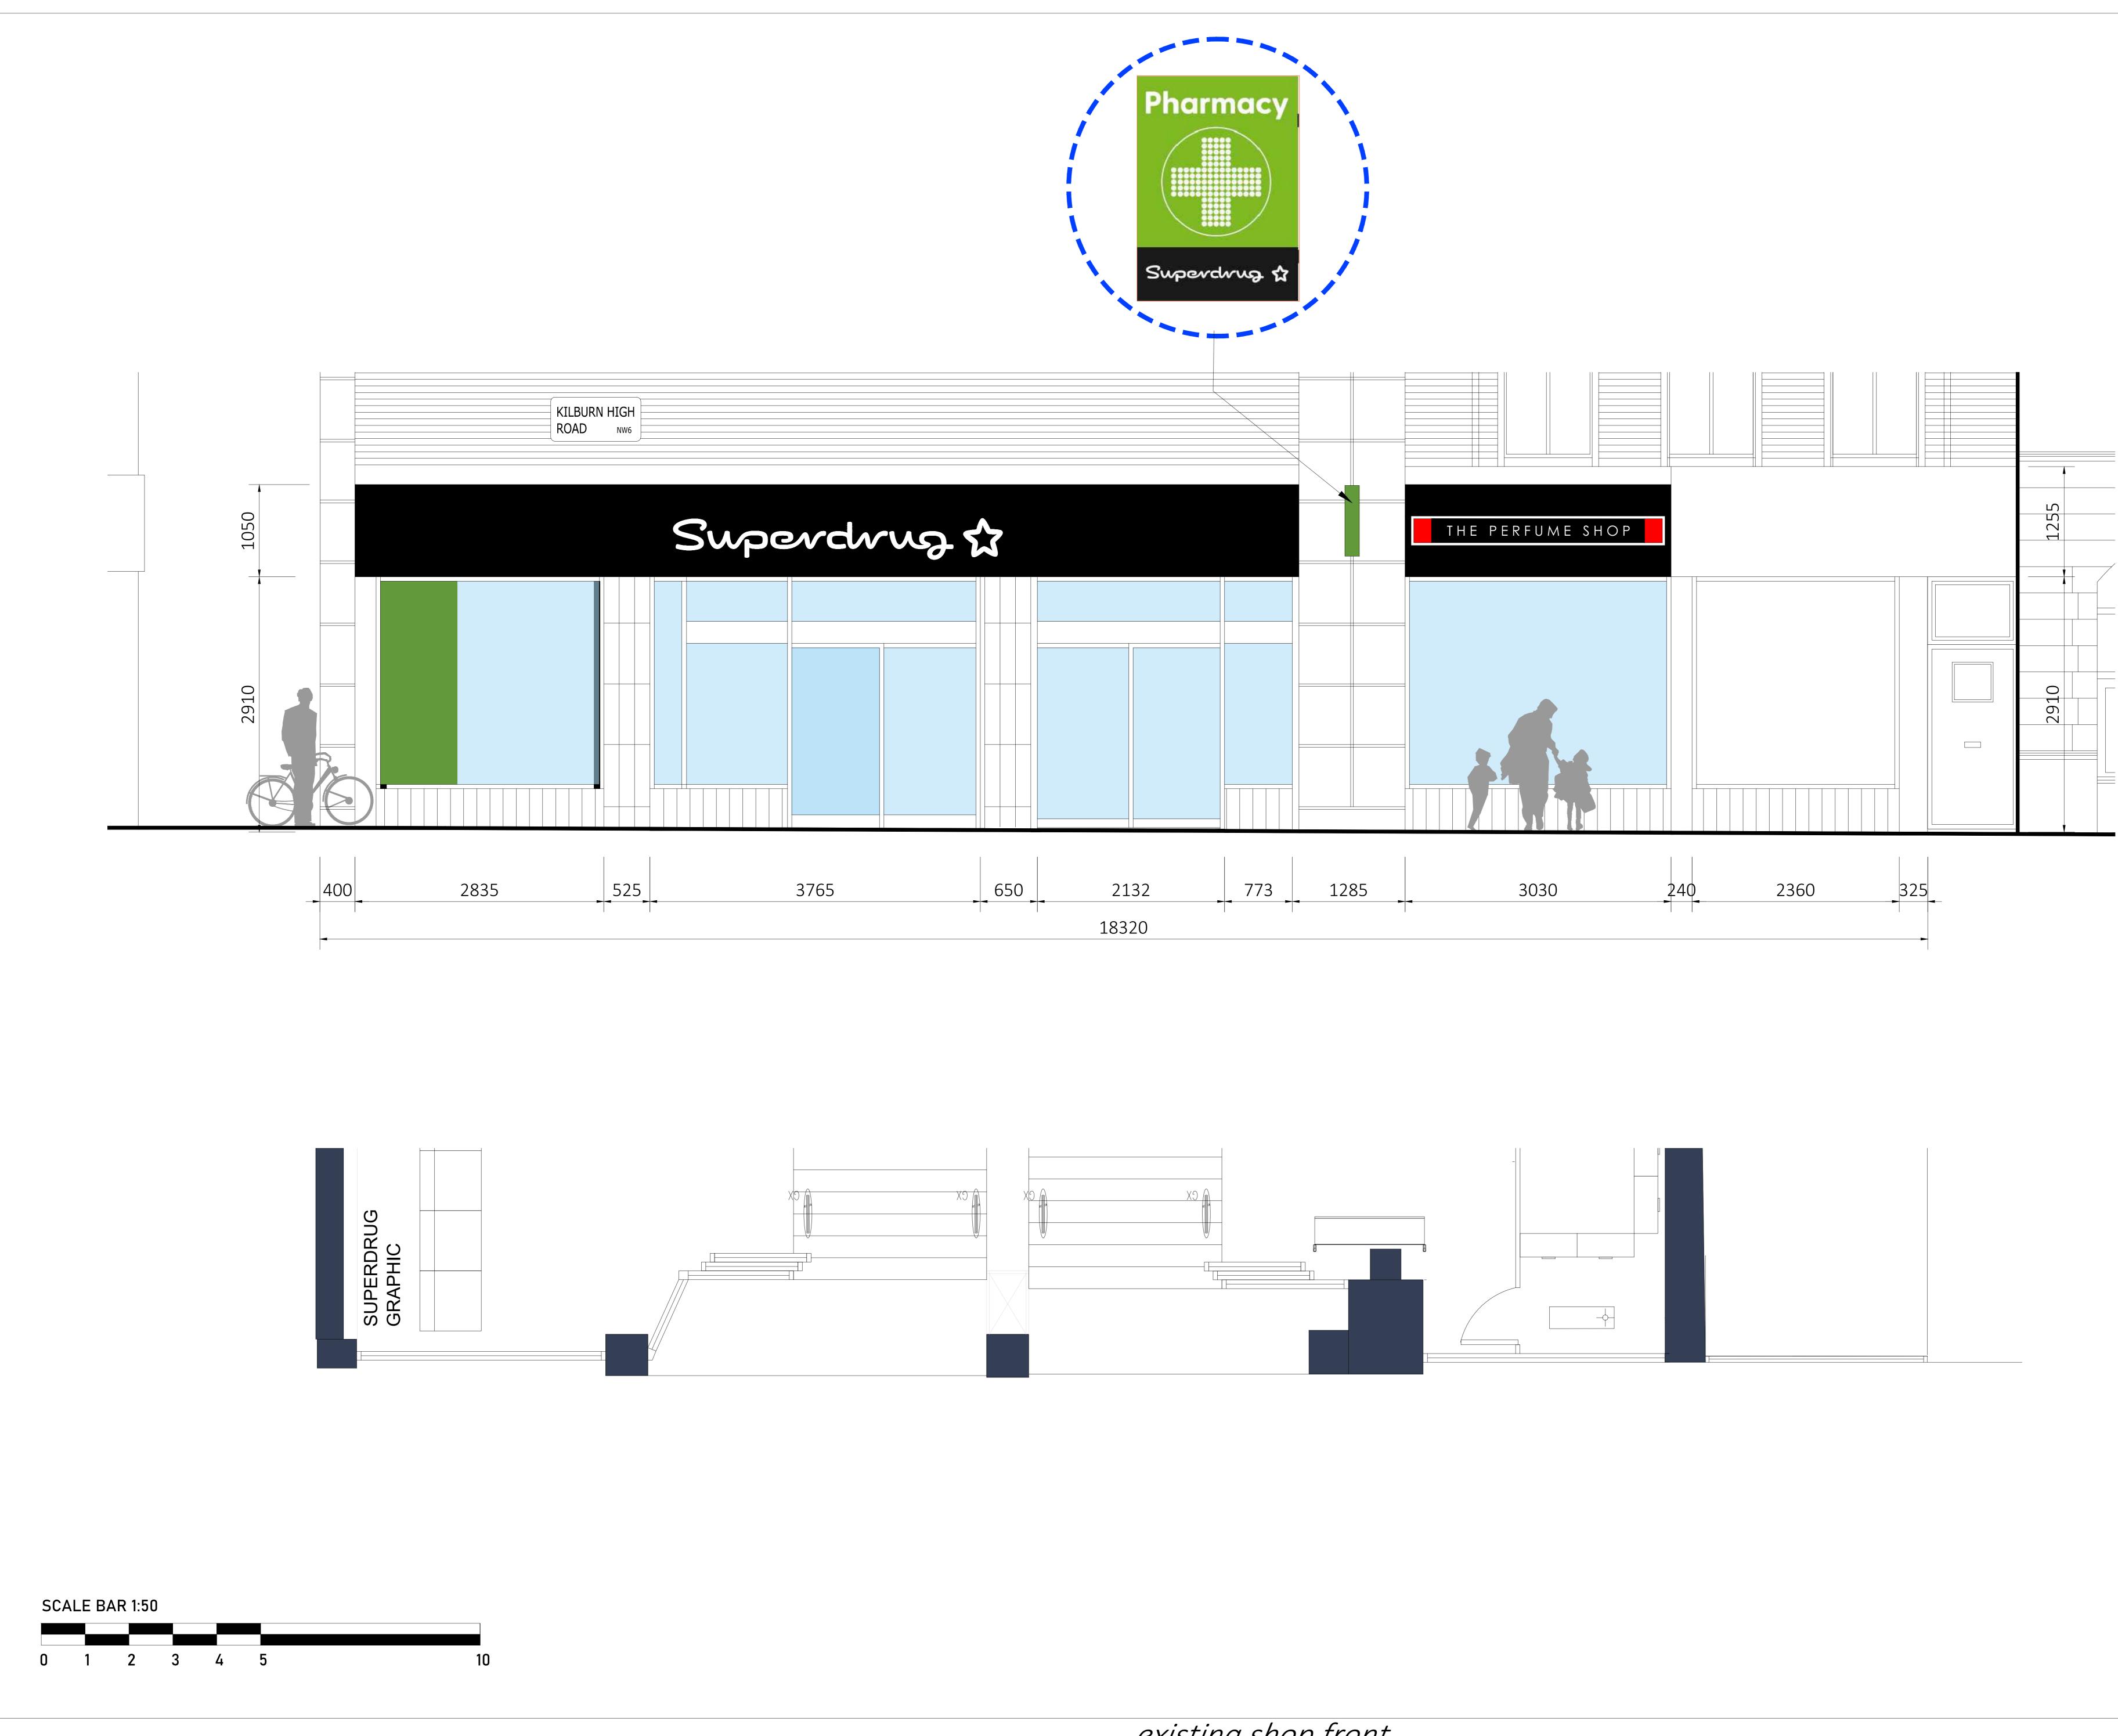

existing shop front

|       |           | client store No<br>:<br>drawing title<br>existing<br>shop front |                        |                |
|-------|-----------|-----------------------------------------------------------------|------------------------|----------------|
|       |           |                                                                 |                        |                |
|       |           | drawn by                                                        | <sup>date</sup> Nov'22 | checked<br>JCH |
| scale | 1:50 @ A0 | job no.<br>20007380                                             | drawing no.<br>A002    | revision<br>B  |

## NOTE: All shop front sash work dimensions shown are to be confirmed with General Contractors nominated

manufacturers / suppliers

installation details.

UPDATES

UPDATES

rev date description

store address KILBURN

London

NW6 4HS

North Maida Vale

80 - 84 Kilburn High Road

DRAWN AS SURVEYED

Superdrug

drawn ch'k

conditions on the project and this office must be notified of any variations from the dimensions and conditions shown by these drawings prior to commencement of any work. All contractors are deemed to have made themselves aware of site conditions prior to entering into any contract. Shopfitting details must be submitted to this office for approval before proceeding with fabrication. This drawing is the property of rpa. Copyright is reserved by them and the drawing is is issued on condition that it is not copied, reproduced, retained or disclosed to any unauthorized person, either wholly or in part without the consent in writing of rpa.