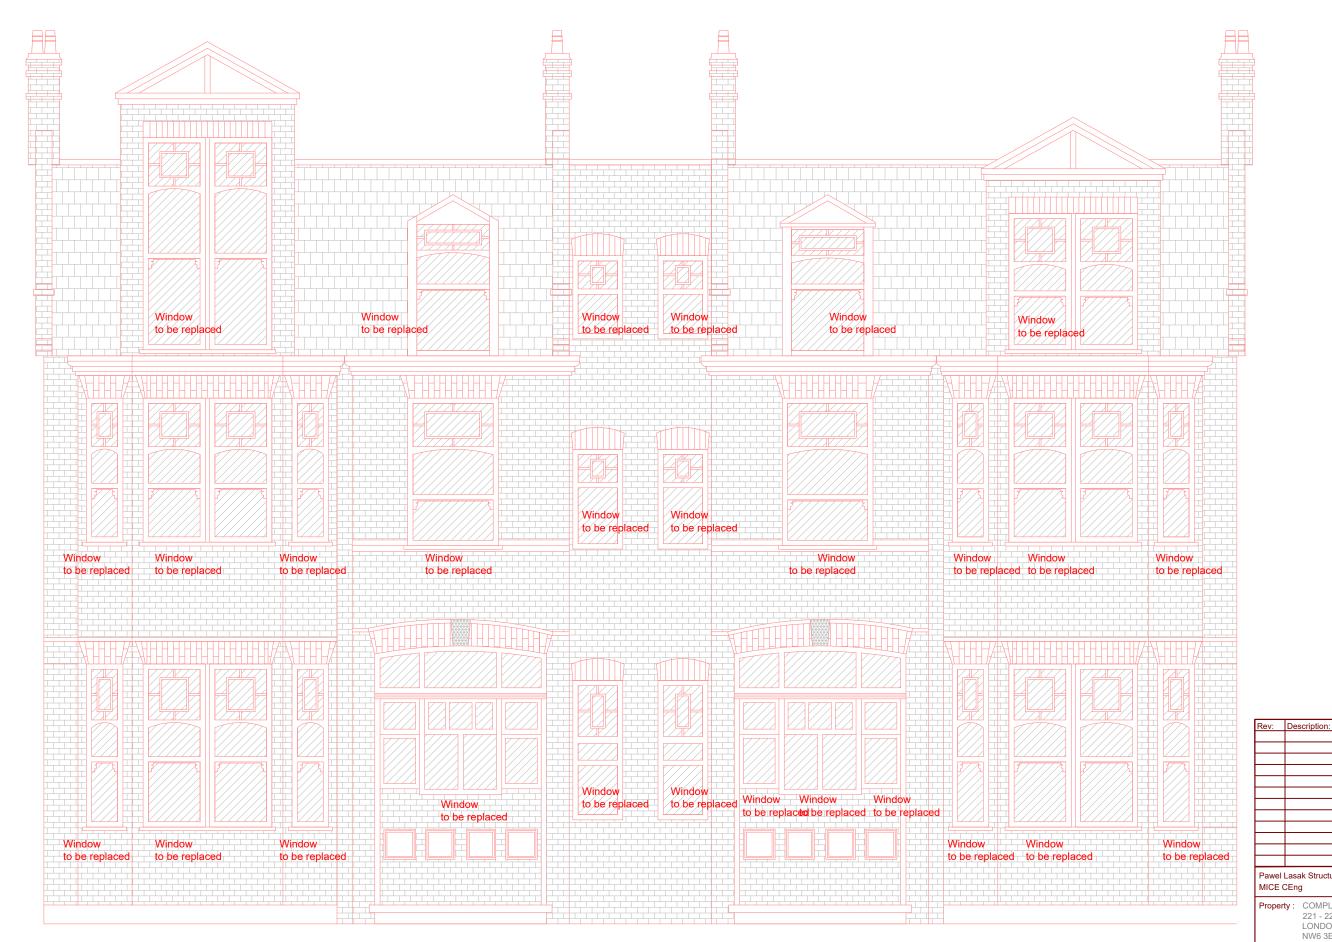

FRONT ELEVATION Scale 1:50

Dimensions to be verified on site. Only figured dimensions to be used and any discrepancies in dimensions are to be reported to the engineer. No dimensions are to be scaled from printed. drawings. Any areas indicated on this drawing are for guidance only. No responsibility is taken for their accuracy.

| :                                                                           | Description        | :       |               | Date: | Ву:    |
|-----------------------------------------------------------------------------|--------------------|---------|---------------|-------|--------|
|                                                                             |                    |         |               |       | _      |
|                                                                             |                    |         |               |       | +      |
|                                                                             |                    |         |               |       | +      |
|                                                                             |                    |         |               |       | +      |
|                                                                             |                    |         |               |       | $\top$ |
|                                                                             |                    |         |               |       | $\top$ |
|                                                                             |                    |         |               |       |        |
|                                                                             |                    |         |               |       |        |
|                                                                             |                    |         |               |       | _      |
|                                                                             |                    |         |               |       | +-     |
|                                                                             |                    |         |               |       |        |
|                                                                             | Lasak Struc<br>Eng | ture En | gineer        |       |        |
| perty: COMPLESTON HOUSE<br>221 - 223 GOLDHURST TERRACE<br>LONDON<br>NW6 3EP |                    |         |               |       |        |
| scale :                                                                     |                    | :       | 1:50 / A3     |       |        |
| date :                                                                      |                    | :       | FEBRUARY 2024 |       |        |
| rev :                                                                       |                    | :       | 0             |       |        |
| drawing number :                                                            |                    |         | CA 109.6 S01  |       |        |
| drawn by :                                                                  |                    |         | PL            |       |        |
| drawing title : FRONT ELEVATION                                             |                    |         |               |       |        |