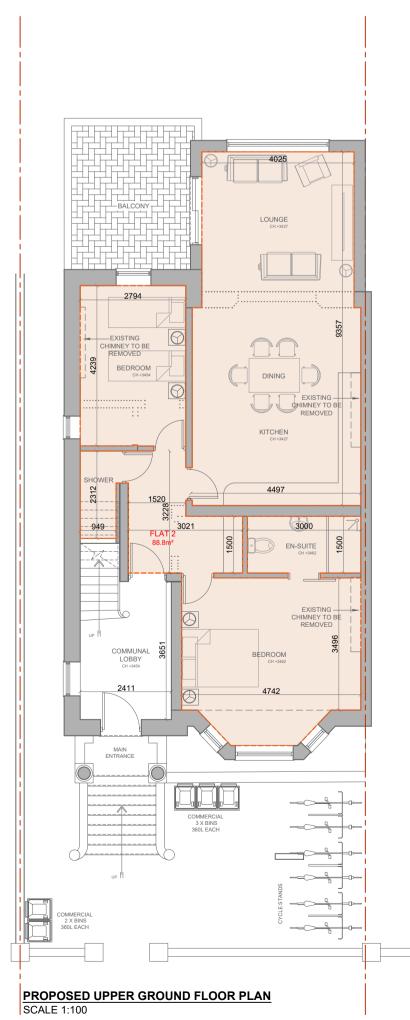

DRAWING STAGE:

**TENDER** FEASIBILITY CONSTRUCTION PLANNING BUILDING REGULATIONS **AS BUILT** 

PROJECT:

38 PRIORY ROAD, LONDON, NW6 4SJ

PROJECT DESCRIPTION:

- ROOF ALTERATIONS WITH SIDE AND REAR DORMERS.

CLIENT: