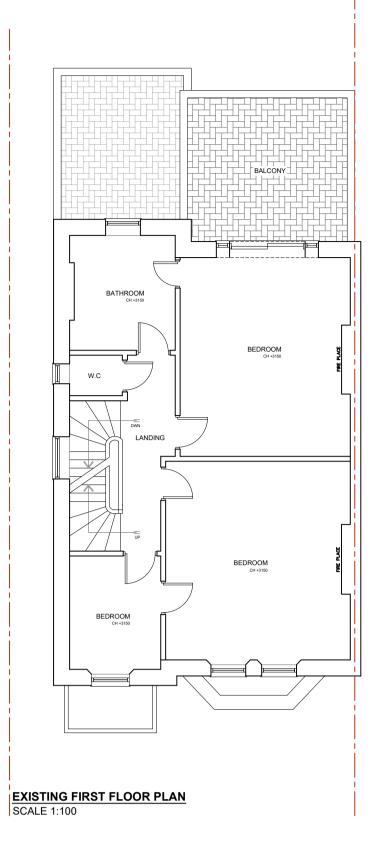

DRAWING STAGE:

**TENDER** FEASIBILITY CONSTRUCTION PLANNING BUILDING REGULATIONS **AS BUILT** 

PROJECT:

38 PRIORY ROAD, LONDON, NW6 4SJ

PROJECT DESCRIPTION:

- ROOF ALTERATIONS WITH SIDE AND REAR DORMERS.

CLIENT: