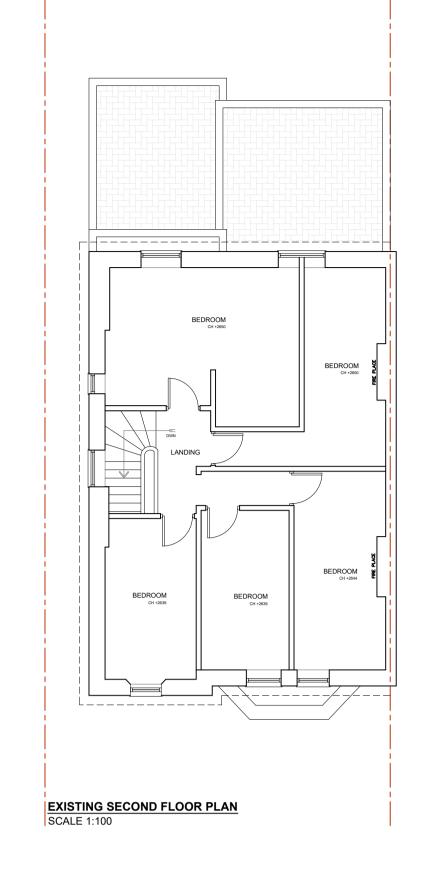

DRAWING STAGE:

**TENDER** FEASIBILITY CONSTRUCTION PLANNING BUILDING REGULATIONS **AS BUILT** 

PROJECT:

38 PRIORY ROAD, LONDON, NW6 4SJ

PROJECT DESCRIPTION:

- ROOF ALTERATIONS WITH SIDE AND REAR DORMERS.

CLIENT: