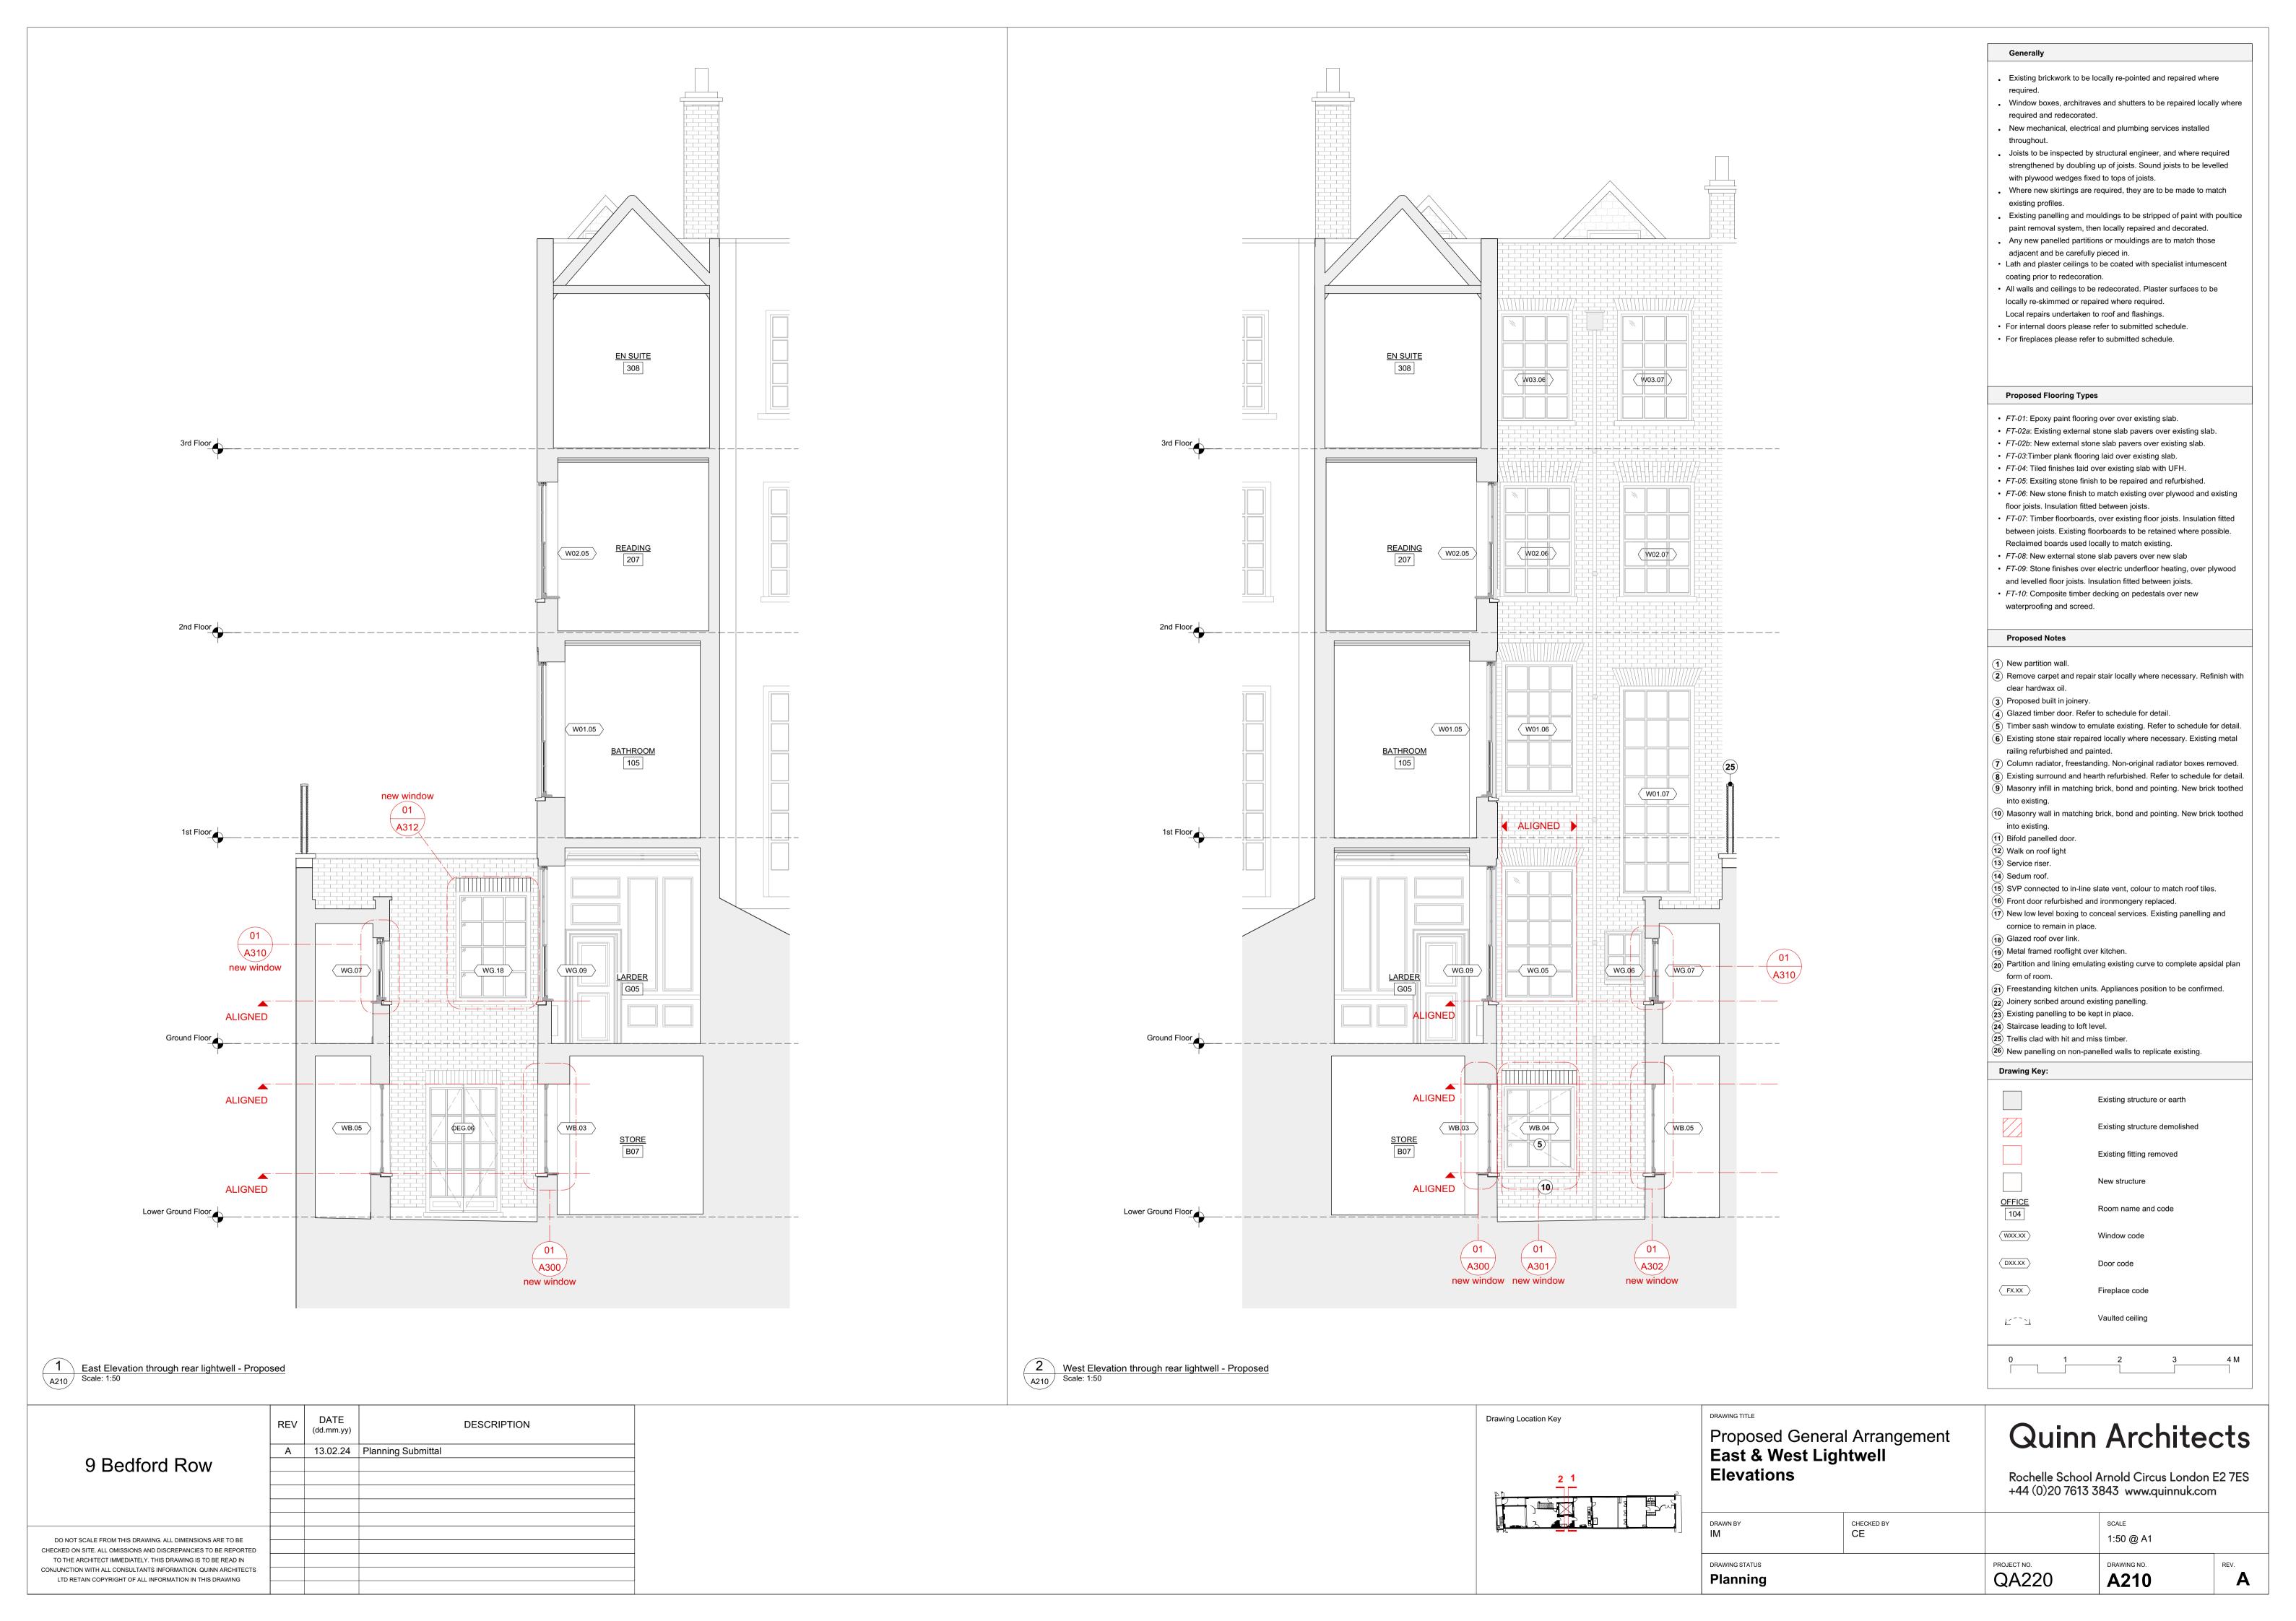

• FT-10: Composite timber decking on pedestals over new

waterproofing and screed.

**Proposed Notes** 

1 New partition wall.

(2) Remove carpet and repair stair locally where necessary. Refinish with clear hardwax oil.

(3) Proposed built in joinery.

(4) Glazed timber door. Refer to schedule for detail.

5 Timber sash window to emulate existing. Refer to schedule for detail. 6 Existing stone stair repaired locally where necessary. Existing metal

railing refurbished and painted. (7) Column radiator, freestanding. Non-original radiator boxes removed.

(8) Existing surround and hearth refurbished. Refer to schedule for detail. (9) Masonry infill in matching brick, bond and pointing. New brick toothed

into existing. 10 Masonry wall in matching brick, bond and pointing. New brick toothed

into existing. (11) Bifold panelled door.

(12) Walk on roof light

(13) Service riser

(14) Sedum roof

SVP connected to in-line slate vent, colour to match roof tiles

(16) Front door refurbished and ironmongery replaced. (17) Shower and WC enclosure tiled and bonded to plywood and spaced

away from the wall panelling with battens.

(18) Glazed roof over link.

(19) Metal framed rooflight over kitchen. Partition and lining emulating existing curve to complete. apsidal plan

form of room.

(21) Freestanding kitchen units.

Joinery scribed around existing panelling. (23) Existing panelling relocated to northern wall of kitchen.

(24) Staircase leading to loft level

(25) Trellis clad with hit and miss timber

Drawing Key:

Existing structure or earth Existing structure demolished

Room name and code

Existing fitting removed

New structure

OFFICE 104 (WXX.XX) Window code

DXX.XX Door code

FX.XX Fireplace code