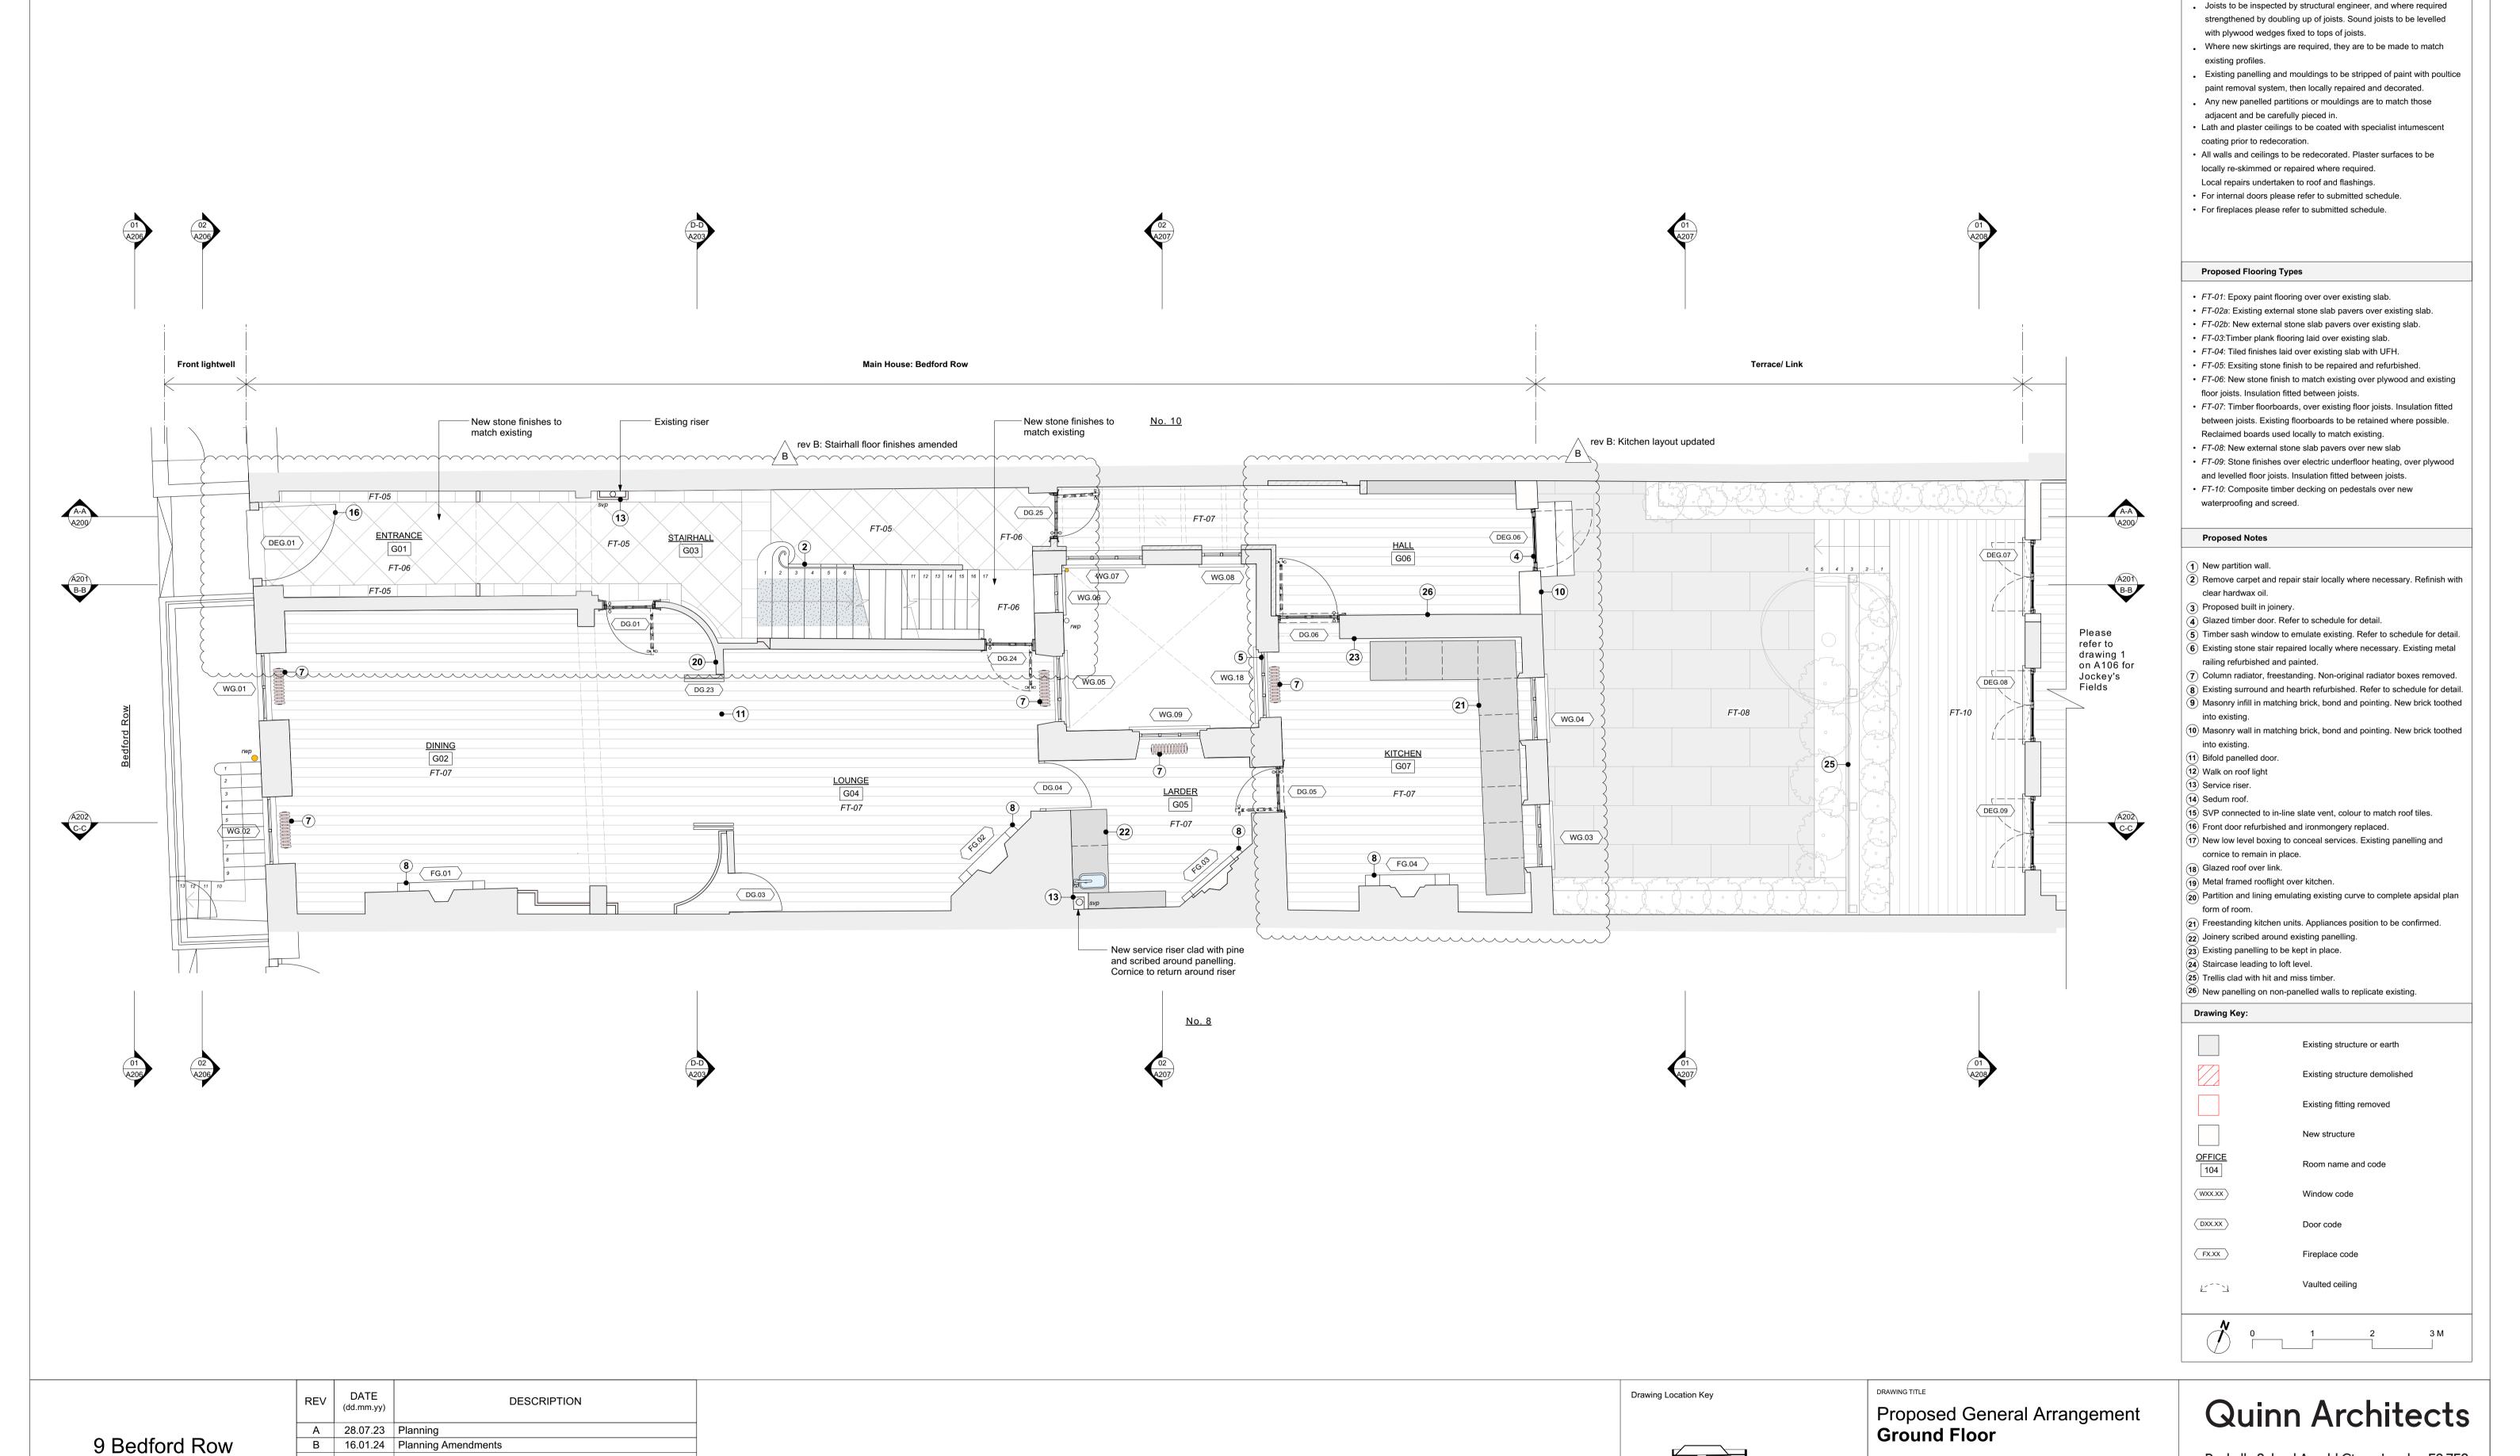

- All walls and ceilings to be redecorated. Plaster surfaces to be

- FT-04: Tiled finishes laid over existing slab with UFH.
- FT-05: Exsiting stone finish to be repaired and refurbished.
- FT-06: New stone finish to match existing over plywood and existing
- FT-07: Timber floorboards, over existing floor joists. Insulation fitted
- between joists. Existing floorboards to be retained where possible.
- Reclaimed boards used locally to match existing.
- FT-08: New external stone slab pavers over new slab
- FT-09: Stone finishes over electric underfloor heating, over plywood
- FT-10: Composite timber decking on pedestals over new
- (2) Remove carpet and repair stair locally where necessary. Refinish with

- (8) Existing surround and hearth refurbished. Refer to schedule for detail.
- (9) Masonry infill in matching brick, bond and pointing. New brick toothed

- (17) New low level boxing to conceal services. Existing panelling and
- (20) Partition and lining emulating existing curve to complete apsidal plan

• FT-10: Composite timber decking on pedestals over new

waterproofing and screed.

**Proposed Notes** 

1 New partition wall.

(2) Remove carpet and repair stair locally where necessary. Refinish with clear hardwax oil.

(3) Proposed built in joinery.

(4) Glazed timber door. Refer to schedule for detail.

5 Timber sash window to emulate existing. Refer to schedule for detail. 6 Existing stone stair repaired locally where necessary. Existing metal

railing refurbished and painted. (7) Column radiator, freestanding. Non-original radiator boxes removed.

(8) Existing surround and hearth refurbished. Refer to schedule for detail. (9) Masonry infill in matching brick, bond and pointing. New brick toothed

into existing. 10 Masonry wall in matching brick, bond and pointing. New brick toothed

into existing. (11) Bifold panelled door.

(12) Walk on roof light

(13) Service riser

(14) Sedum roof

SVP connected to in-line slate vent, colour to match roof tiles

(16) Front door refurbished and ironmongery replaced. (17) Shower and WC enclosure tiled and bonded to plywood and spaced

away from the wall panelling with battens.

(18) Glazed roof over link.

(19) Metal framed rooflight over kitchen. Partition and lining emulating existing curve to complete. apsidal plan

form of room.

(21) Freestanding kitchen units.

Joinery scribed around existing panelling. (23) Existing panelling relocated to northern wall of kitchen.

(24) Staircase leading to loft level

(25) Trellis clad with hit and miss timber