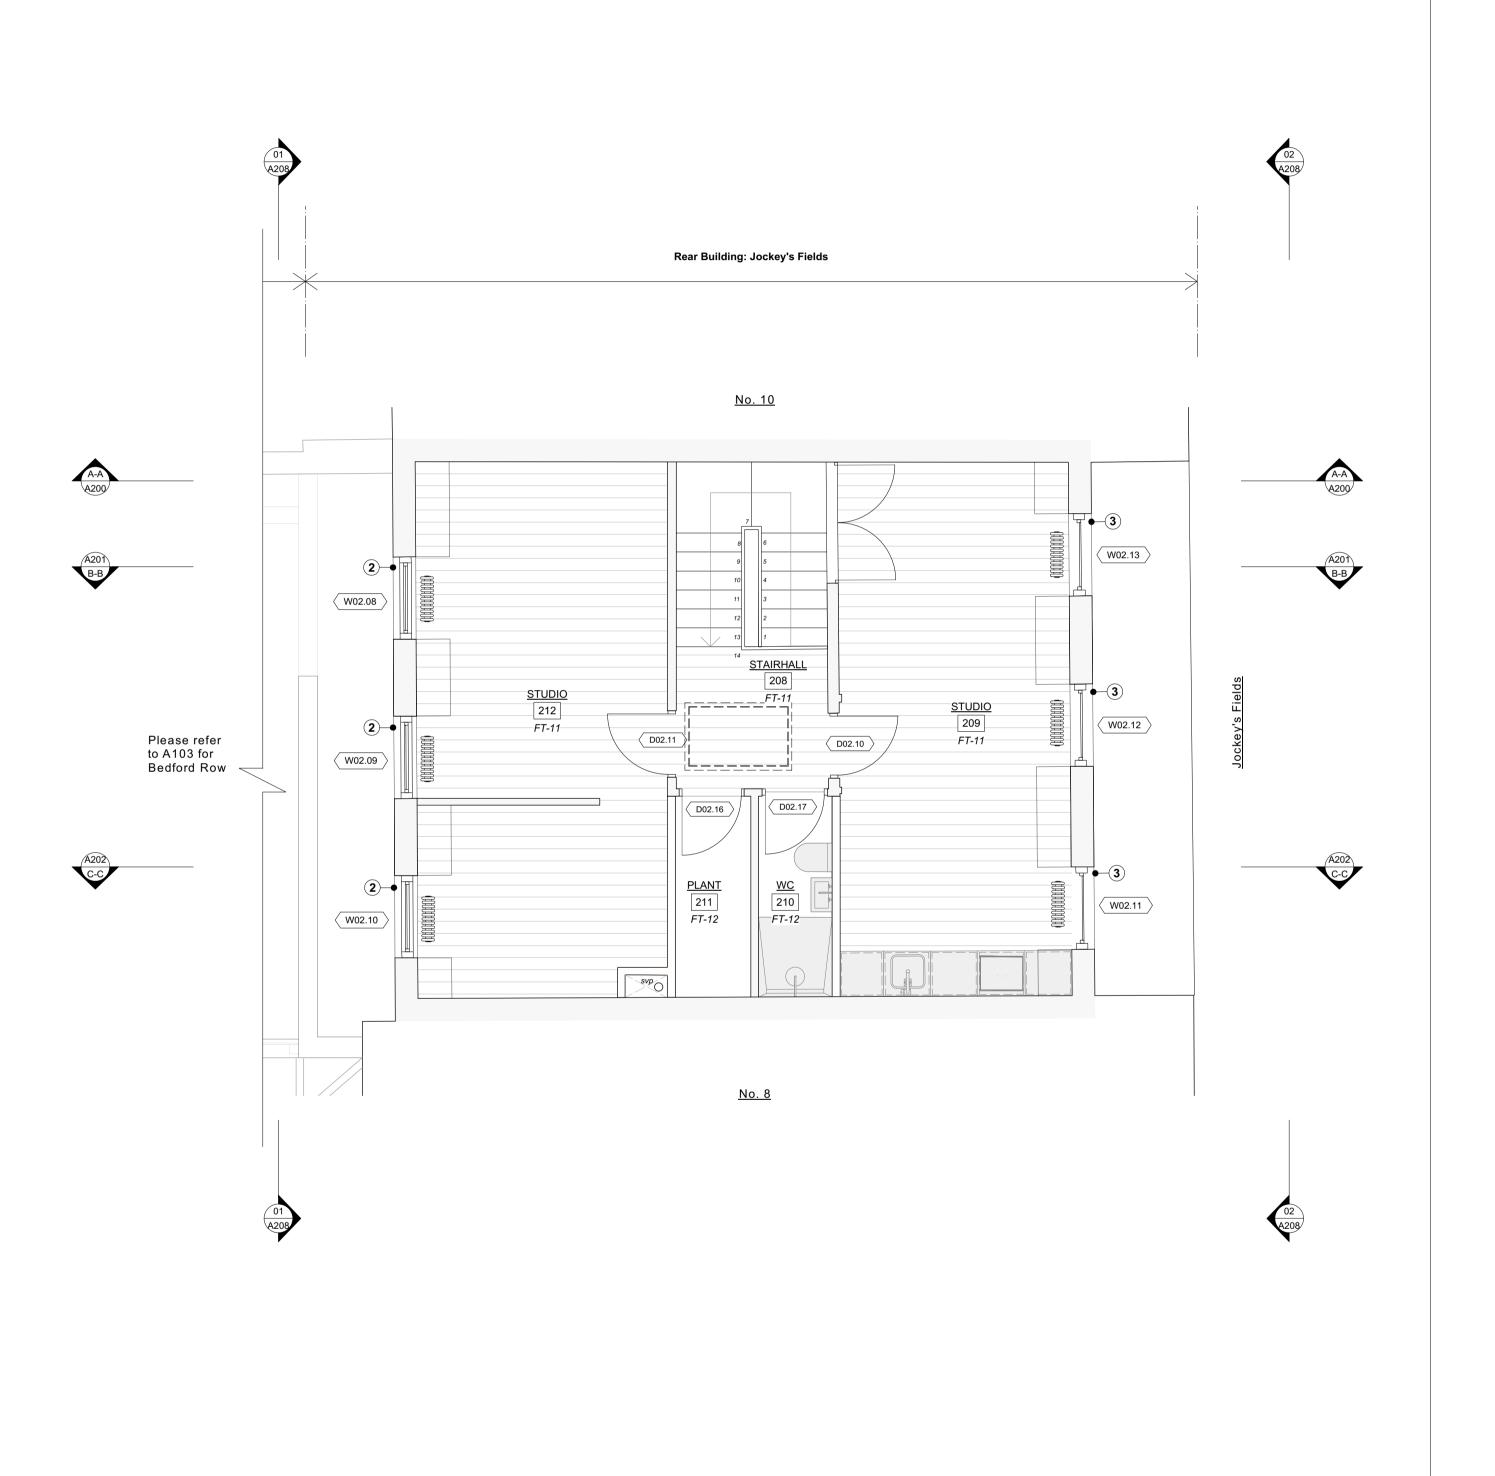

A101

QA220

1:50 @ A1 / 1:100 @ A3

В

CHECKED BY

DRAWING STATUS

**Planning** 

Jockey's Fields Ground Floor Plan - Proposed

Scale: 1:50

0 1 2 3 4 5M

Jockey's Fields First Floor Plan - Proposed

Scale: 1:50

0 1 2 3 4 5

|                                                                                                                                                                                                                                                    | DATE                                     | DECORIDEION | Drawing                     | Key:                          |                                         |                    | Generally                                                                                                                                                                                                                                                                                                                                                                                                                                                                                                                                                                                                                                                                                                                                                                                                                                                                                                                                                                                                                                                                                                                                                                                                                                                                                                                                                                                                                                                                                                                                                                                                                                                                                                                                                                                                                                                                                                                                                                                                                                                                                                                 | Proposed Flooring Types                                                                                 | Drawing Location Key | DRAWING TITLE                                             |                    |                                                                                    |        |
|----------------------------------------------------------------------------------------------------------------------------------------------------------------------------------------------------------------------------------------------------|------------------------------------------|-------------|-----------------------------|-------------------------------|-----------------------------------------|--------------------|---------------------------------------------------------------------------------------------------------------------------------------------------------------------------------------------------------------------------------------------------------------------------------------------------------------------------------------------------------------------------------------------------------------------------------------------------------------------------------------------------------------------------------------------------------------------------------------------------------------------------------------------------------------------------------------------------------------------------------------------------------------------------------------------------------------------------------------------------------------------------------------------------------------------------------------------------------------------------------------------------------------------------------------------------------------------------------------------------------------------------------------------------------------------------------------------------------------------------------------------------------------------------------------------------------------------------------------------------------------------------------------------------------------------------------------------------------------------------------------------------------------------------------------------------------------------------------------------------------------------------------------------------------------------------------------------------------------------------------------------------------------------------------------------------------------------------------------------------------------------------------------------------------------------------------------------------------------------------------------------------------------------------------------------------------------------------------------------------------------------------|---------------------------------------------------------------------------------------------------------|----------------------|-----------------------------------------------------------|--------------------|------------------------------------------------------------------------------------|--------|
| 9 Bedford Row                                                                                                                                                                                                                                      | REV DATE (dd.mm.yy)  A 28.07.23 Planning | DESCRIPTION | Existing structure or earth |                               | OFFICE 104                              | Room name and code | Existing brickwork to be locally re-pointed and repaired where required.  Model of the control of the cont | <ul> <li>FT-11: New hard finishes for office use</li> <li>FT-12: Tiled finishes for bathroom</li> </ul> |                      | Proposed General Arrangement Ground Floor and First Floor | Quinr              | Quinn Architects                                                                   |        |
|                                                                                                                                                                                                                                                    |                                          |             |                             | Existing structure demolished | WXX.XX                                  | Window code        | <ul> <li>Window boxes, architraves and shutters to be repaired locally where required and redecorated.</li> <li>New mechanical, electrical and plumbing services</li> </ul>                                                                                                                                                                                                                                                                                                                                                                                                                                                                                                                                                                                                                                                                                                                                                                                                                                                                                                                                                                                                                                                                                                                                                                                                                                                                                                                                                                                                                                                                                                                                                                                                                                                                                                                                                                                                                                                                                                                                               | Proposed Notes                                                                                          | Jockey's Fields      |                                                           |                    | Rochelle School Arnold Circus London E2 7ES<br>+44 (0)20 7613 3843 www.quinnuk.com |        |
|                                                                                                                                                                                                                                                    |                                          |             |                             | Existing fitting removed      | \(\begin{align*} DXX.XX \\ \end{align*} | Door code          | installed throughout.  New skirtings and cornices throughout                                                                                                                                                                                                                                                                                                                                                                                                                                                                                                                                                                                                                                                                                                                                                                                                                                                                                                                                                                                                                                                                                                                                                                                                                                                                                                                                                                                                                                                                                                                                                                                                                                                                                                                                                                                                                                                                                                                                                                                                                                                              | New metal frame glazed double door     New metal frame casement window                                  |                      |                                                           | +44 (0)20 7613     | 3043 www.quinnui                                                                   | ik.com |
| DO NOT SCALE FROM THIS DRAWING. ALL DIMENSIONS ARE TO BE                                                                                                                                                                                           |                                          |             |                             | New structure                 | \(\begin{align*} DXX.XX \\ \end{align*} | Fireplace code     | <ul><li>Water Mist system installed throughout for fire safety</li><li>Local repairs undertaken to roof and flashings.</li></ul>                                                                                                                                                                                                                                                                                                                                                                                                                                                                                                                                                                                                                                                                                                                                                                                                                                                                                                                                                                                                                                                                                                                                                                                                                                                                                                                                                                                                                                                                                                                                                                                                                                                                                                                                                                                                                                                                                                                                                                                          | 3 Existing window refurbished 4 Cavity masonry wall infilled following demolition of                    |                      | IM CHECKED BY                                             |                    | 1:50 @ A1 / 1:100 (                                                                | @ A3   |
| CHECKED ON SITE. ALL OMISSIONS AND DISCREPANCIES TO BE REPORTED TO THE ARCHITECT IMMEDIATELY. THIS DRAWING IS TO BE READ IN CONJUNCTION WITH ALL CONSULTANTS INFORMATION. QUINN ARCHITECTS LTD RETAIN COPYRIGHT OF ALL INFORMATION IN THIS DRAWING |                                          |             |                             |                               | K7                                      | Vaulted ceiling    |                                                                                                                                                                                                                                                                                                                                                                                                                                                                                                                                                                                                                                                                                                                                                                                                                                                                                                                                                                                                                                                                                                                                                                                                                                                                                                                                                                                                                                                                                                                                                                                                                                                                                                                                                                                                                                                                                                                                                                                                                                                                                                                           | outrigger. Facing brick to match existing.                                                              |                      | DRAWING STATUS Planning                                   | PROJECT NO.  QA220 | DRAWING NO. A106                                                                   | REV.   |

OFFICE 104 Existing structure or earth Room name and code  $\langle wxx.xx \rangle$ Existing structure demolished Window code \( DXX.XX \) Existing fitting removed Door code DXX.XX New structure Fireplace code Vaulted ceiling

• FT-11: New hard finishes for office use • Existing brickwork to be locally re-pointed and repaired • FT-12: Tiled finishes for bathroom where required. • Window boxes, architraves and shutters to be repaired locally where required and redecorated. Proposed Notes New mechanical, electrical and plumbing services installed throughout. New skirtings and cornices throughout

Water Mist system installed throughout for fire safety

• Local repairs undertaken to roof and flashings.

Generally

1 New metal frame glazed double door 2 New metal frame casement window 3 Existing window refurbished 4 Cavity masonry wall infilled following demolition of outrigger. Facing brick to match existing.