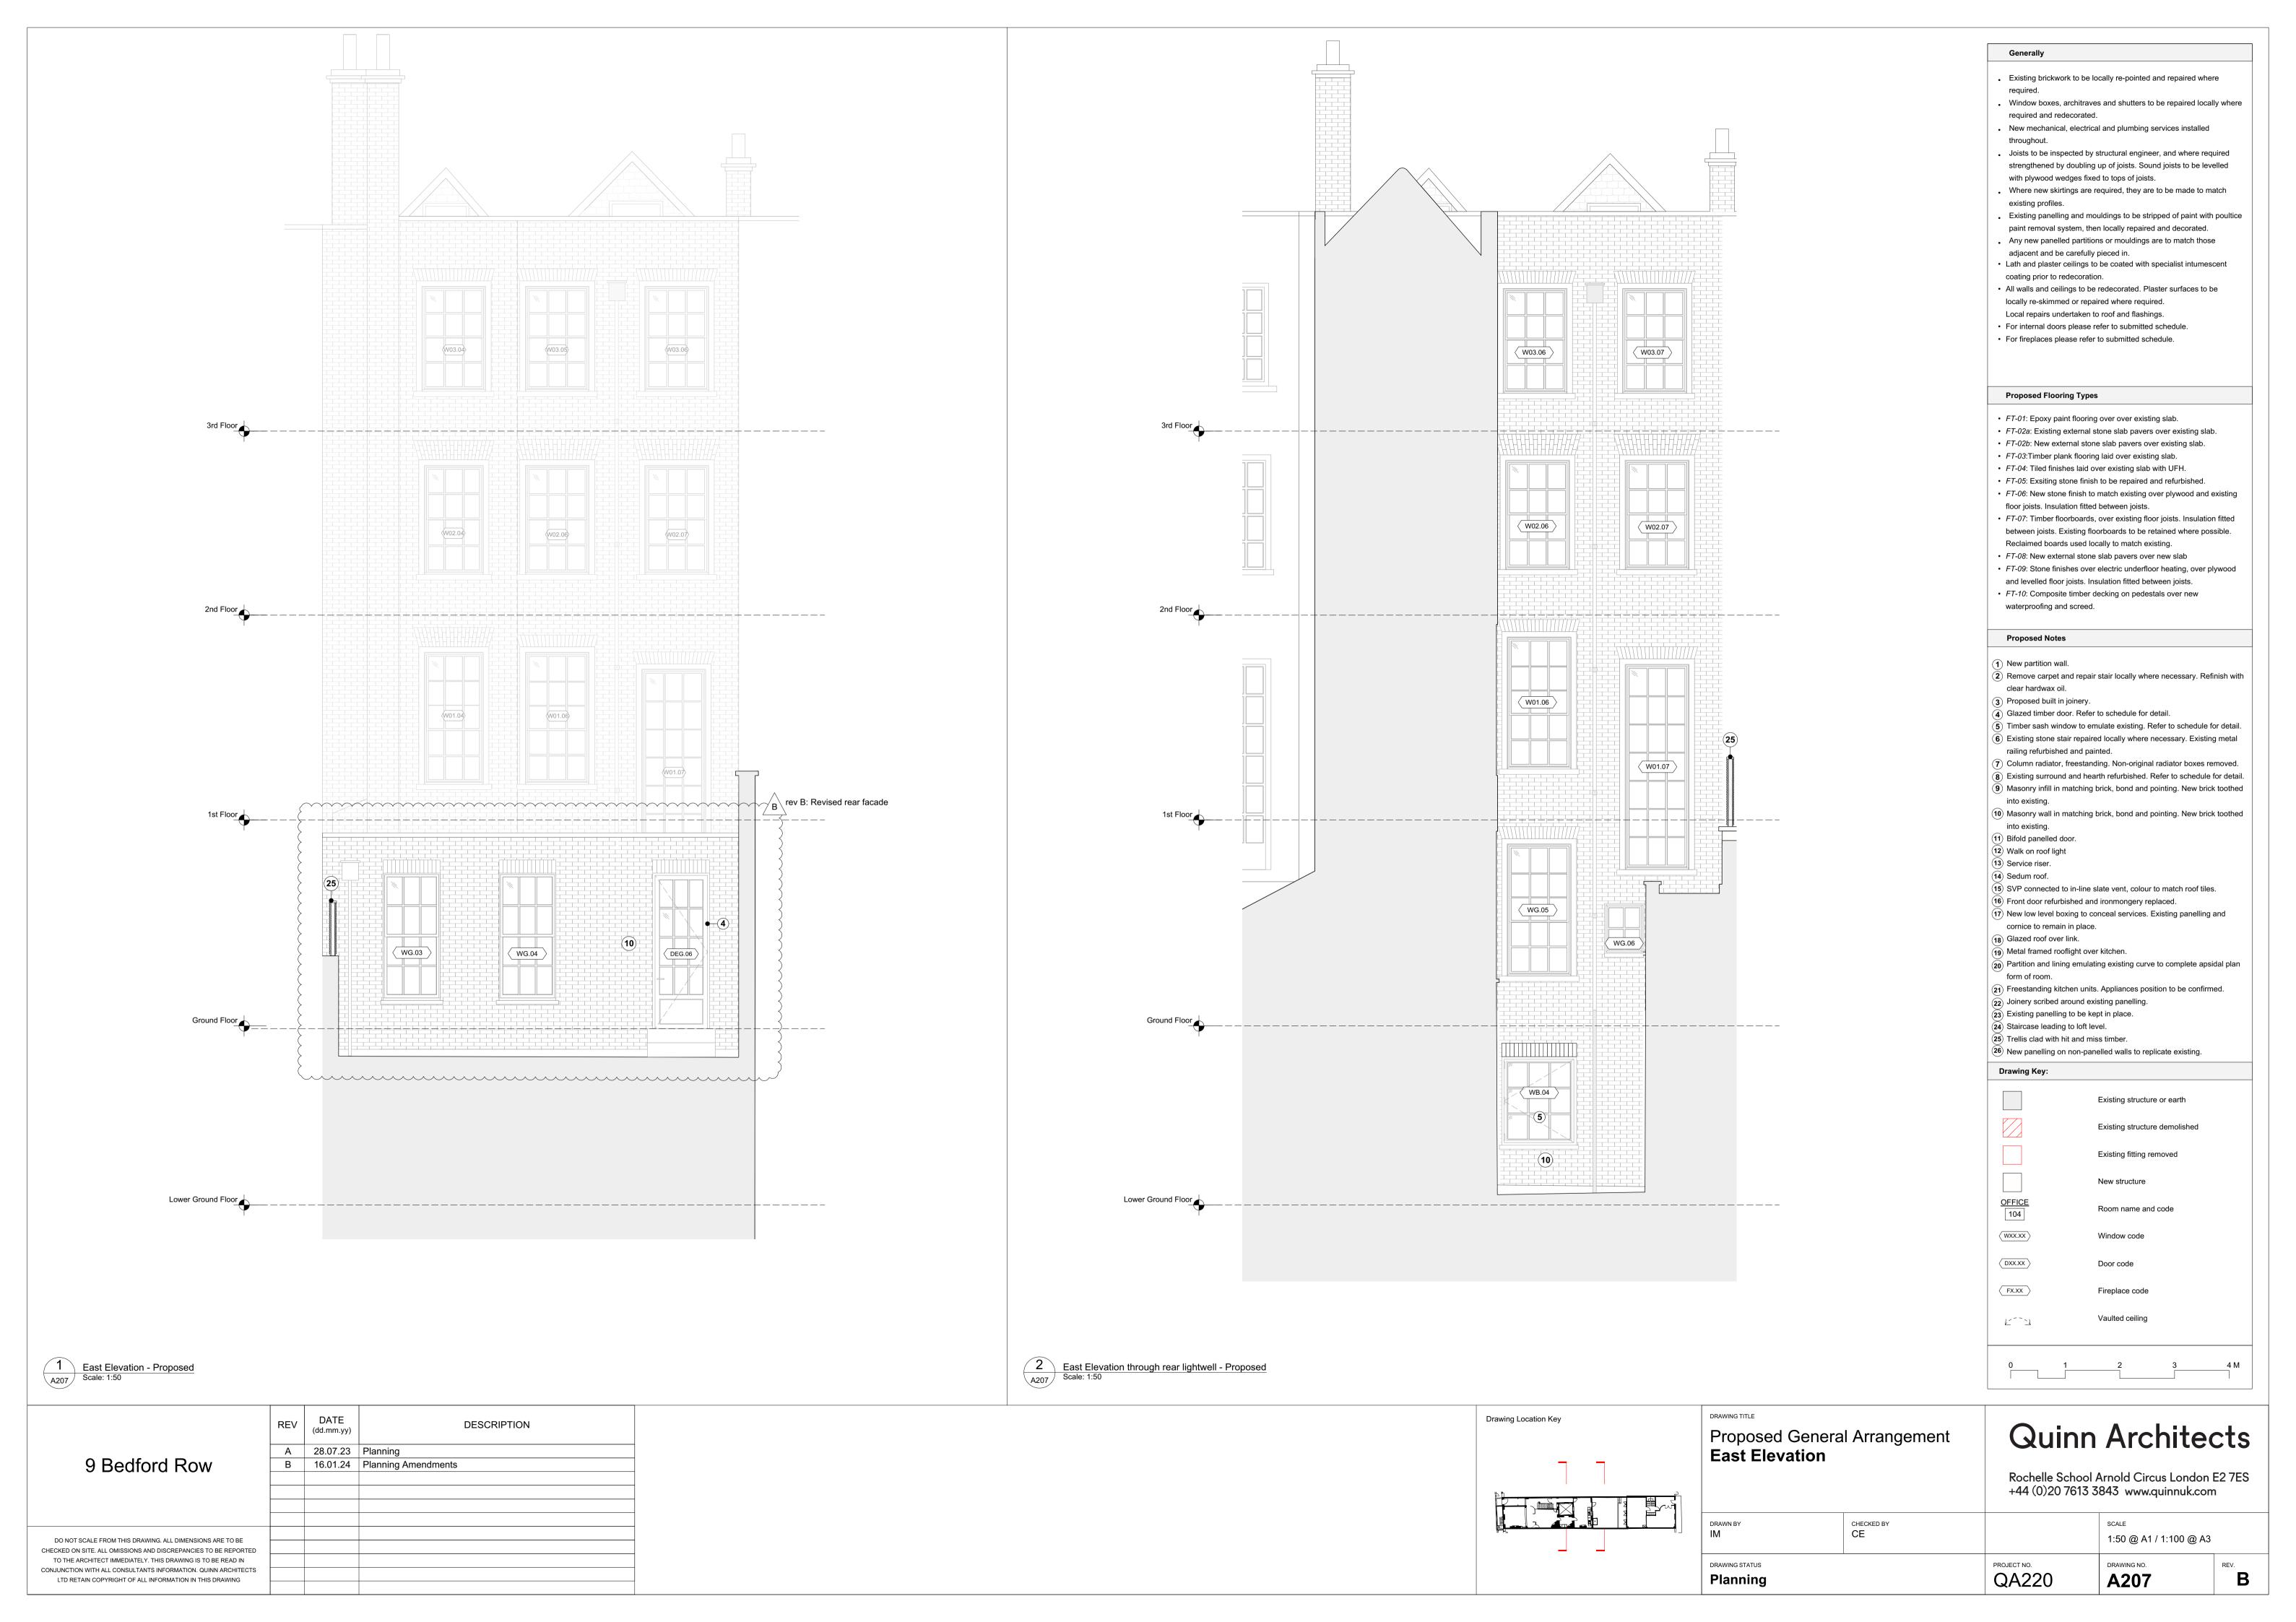

Generally

- Existing brickwork to be locally re-pointed and repaired where
- Window boxes, architraves and shutters to be repaired locally where
- required and redecorated. New mechanical, electrical and plumbing services installed
- throughout.
- Joists to be inspected by structural engineer, and where required strengthened by doubling up of joists. Sound joists to be levelled with plywood wedges fixed to tops of joists.
- Where new skirtings are required, they are to be made to match existing profiles. Existing panelling and mouldings to be stripped of paint with poultice
- paint removal system, then locally repaired and decorated. Any new panelled partitions or mouldings are to match those

- All walls and ceilings to be redecorated. Plaster surfaces to be

- FT-04: Tiled finishes laid over existing slab with UFH.
- FT-05: Exsiting stone finish to be repaired and refurbished.
- FT-06: New stone finish to match existing over plywood and existing
- FT-07: Timber floorboards, over existing floor joists. Insulation fitted
- between joists. Existing floorboards to be retained where possible.
- Reclaimed boards used locally to match existing.
- FT-08: New external stone slab pavers over new slab
- FT-09: Stone finishes over electric underfloor heating, over plywood
- FT-10: Composite timber decking on pedestals over new
- (2) Remove carpet and repair stair locally where necessary. Refinish with

- (8) Existing surround and hearth refurbished. Refer to schedule for detail.
- (9) Masonry infill in matching brick, bond and pointing. New brick toothed

- (17) New low level boxing to conceal services. Existing panelling and
- (20) Partition and lining emulating existing curve to complete apsidal plan

Existing structure demolished

**Drawing Location Key** 

**Proposed Flooring Types** 

• FT-01: Epoxy paint flooring over over existing slab. • FT-02a: Existing external stone slab pavers over existing slab.

• FT-02b: New external stone slab pavers over existing slab.

• FT-03:Timber plank flooring laid over existing slab. • FT-04: Tiled finishes laid over existing slab with UFH.

• FT-05: Coir mat, over plywood and existing floor joists. Insulation

fitted between joists.

• FT-06: Stone finishes over plywood and existing floor joists. Insulation fitted between joists.

• FT-07: Timber floorboards, over existing floor joists. Insulation fitted between joists. Existing floorboards to be retained where possible.

Reclaimed boards used locally to match existing. • FT-08: New external stone slab pavers over new slab

• FT-09: Stone finishes over electric underfloor heating, over plywood and levelled floor joists. Insulation fitted between joists.

• FT-10: Composite timber decking on pedestals over new

waterproofing and screed.

**Proposed Notes** 

1 New partition wall.

(2) Remove carpet and repair stair locally where necessary. Refinish with clear hardwax oil.

(3) Proposed built in joinery.

(4) Glazed timber door. Refer to schedule for detail.

5 Timber sash window to emulate existing. Refer to schedule for detail. 6 Existing stone stair repaired locally where necessary. Existing metal

railing refurbished and painted. (7) Column radiator, freestanding. Non-original radiator boxes removed.

(8) Existing surround and hearth refurbished. Refer to schedule for detail. (9) Masonry infill in matching brick, bond and pointing. New brick toothed

into existing. 10 Masonry wall in matching brick, bond and pointing. New brick toothed

into existing. (11) Bifold panelled door.

(12) Walk on roof light

(13) Service riser

(14) Sedum roof

SVP connected to in-line slate vent, colour to match roof tiles

(16) Front door refurbished and ironmongery replaced. (17) Shower and WC enclosure tiled and bonded to plywood and spaced

away from the wall panelling with battens.

(18) Glazed roof over link.

(19) Metal framed rooflight over kitchen. Partition and lining emulating existing curve to complete. apsidal plan

form of room.

(21) Freestanding kitchen units.

Joinery scribed around existing panelling. (23) Existing panelling relocated to northern wall of kitchen.

(24) Staircase leading to loft level

(25) Trellis clad with hit and miss timber

Drawing Key:

Existing structure or earth Existing structure demolished

Room name and code

Existing fitting removed

New structure

OFFICE 104 (WXX.XX) Window code

DXX.XX Door code

FX.XX Fireplace code