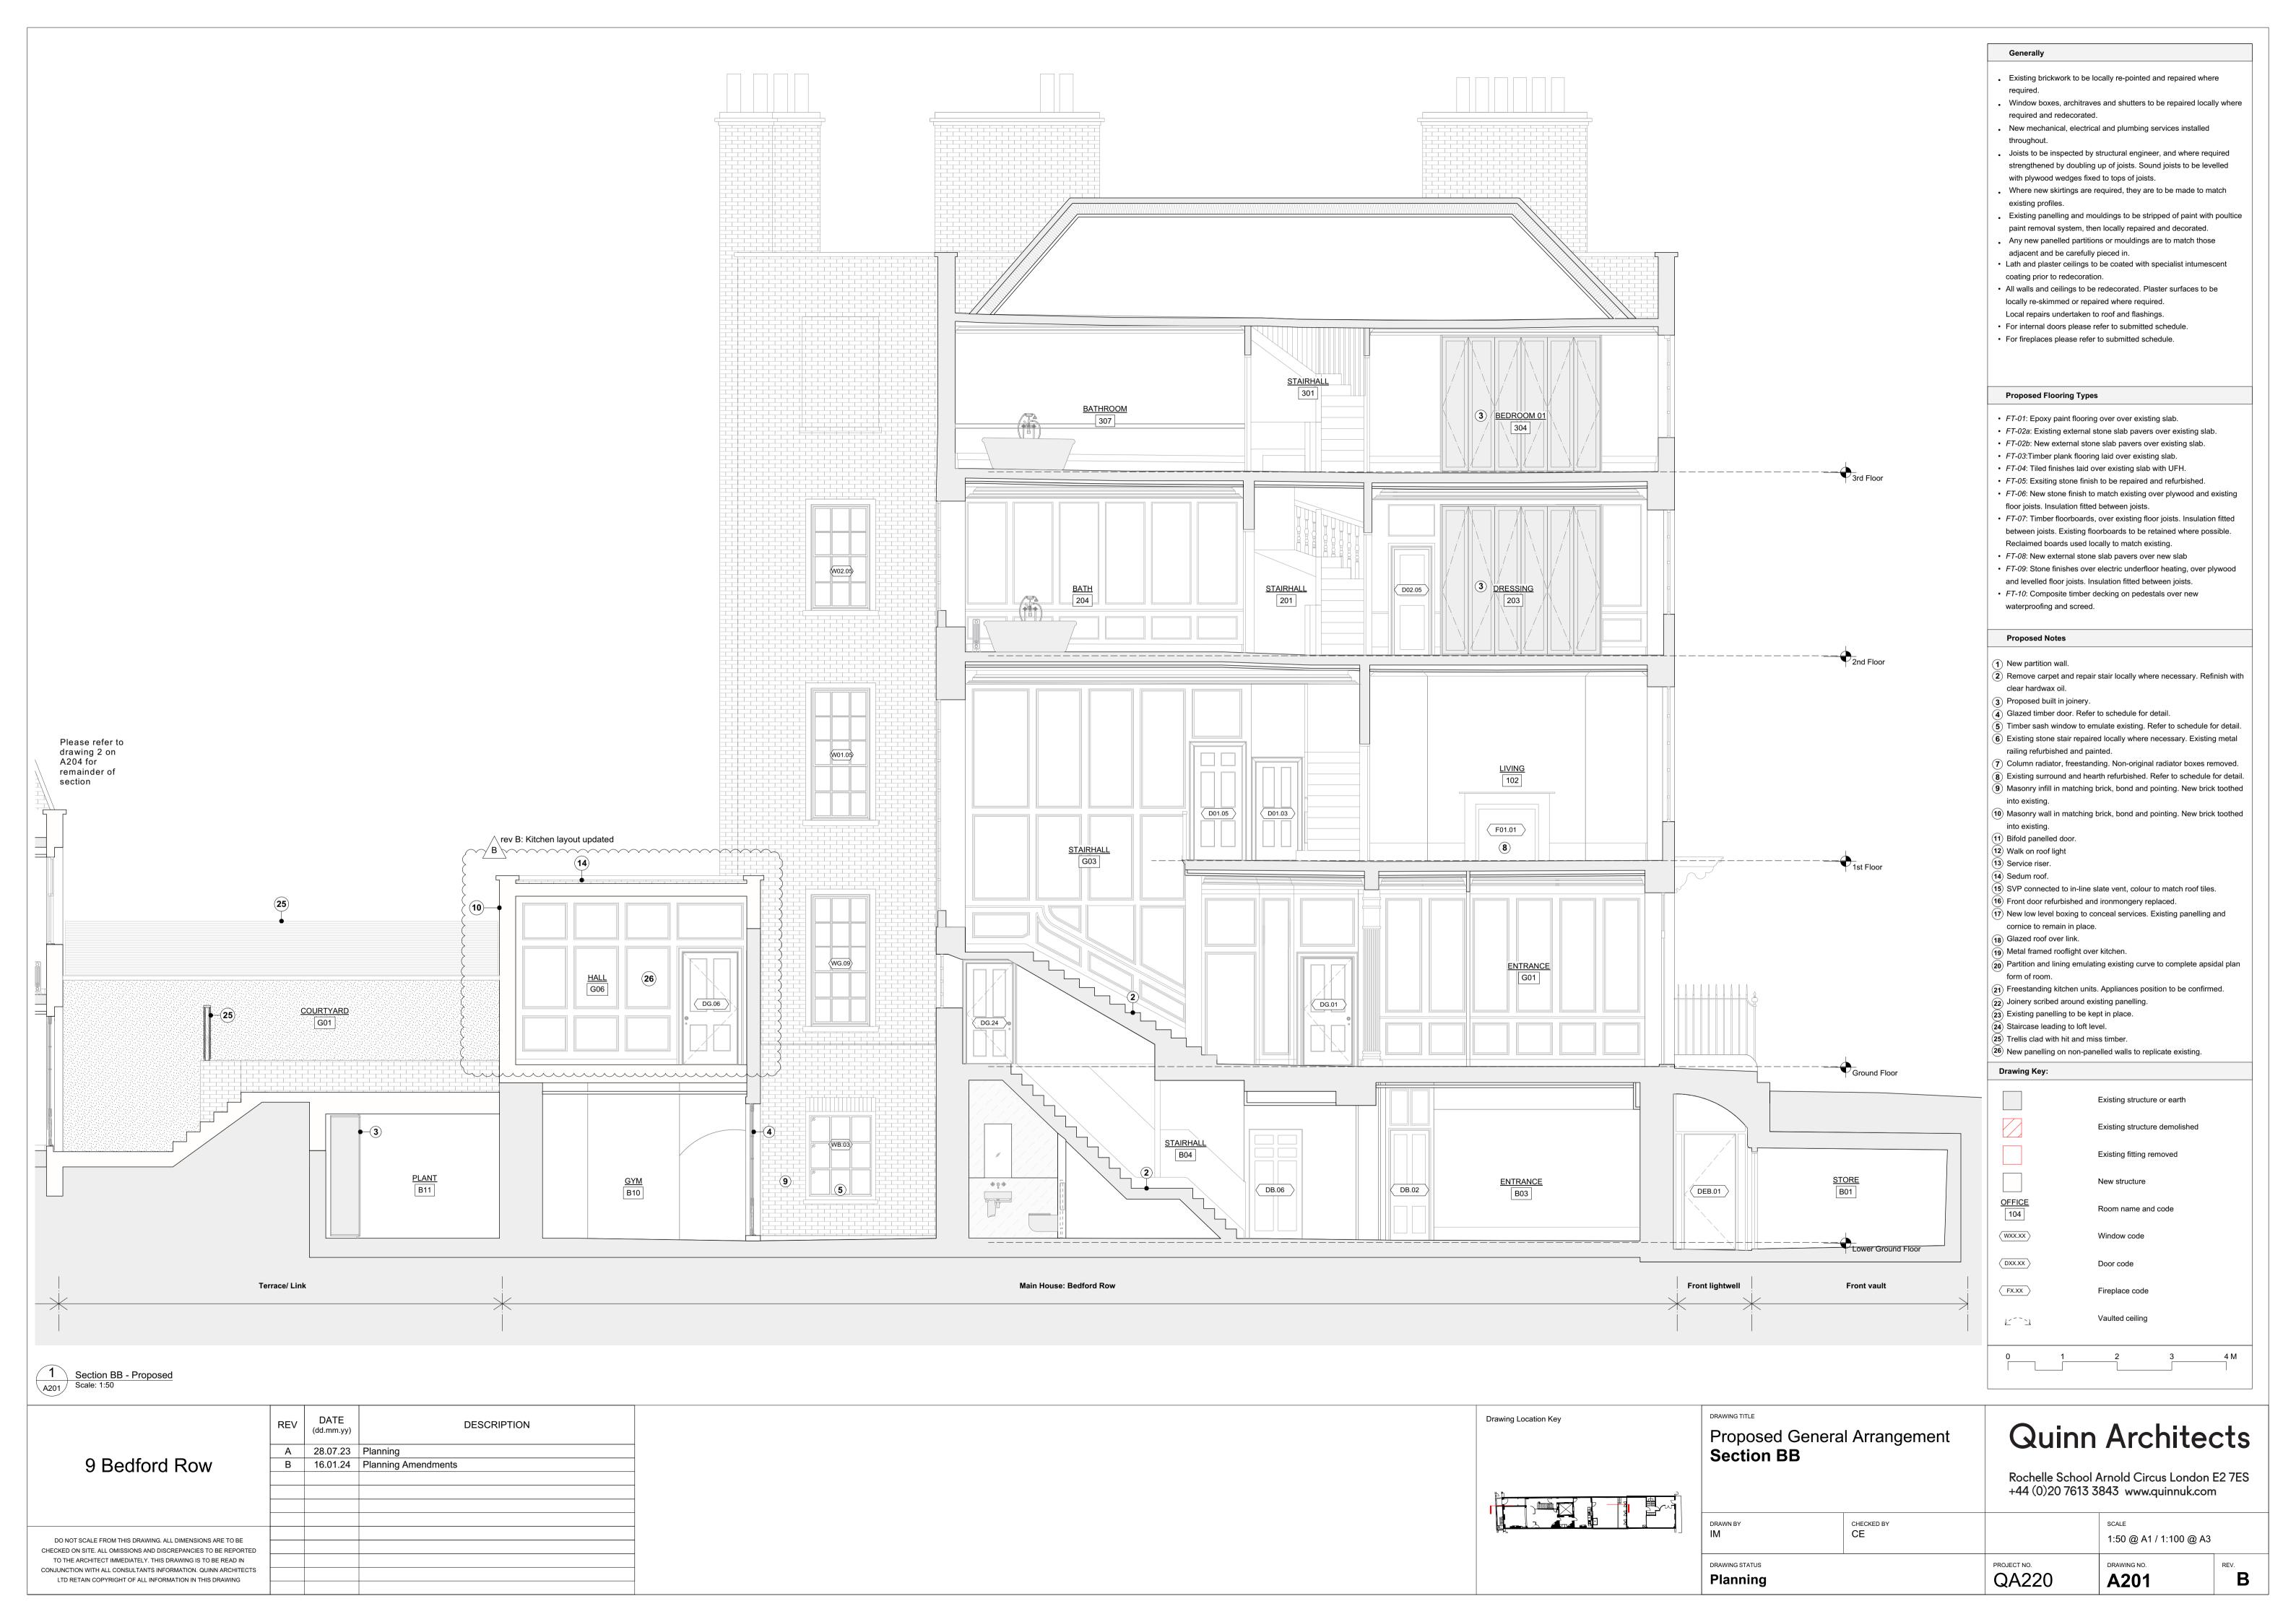

REV DATE (dd.mm.yy)

9 Bedford Row

A 28.07.23 Planning

B 16.01.24 Planning Amendments

DESCRIPTION

DO NOT SCALE FROM THIS DRAWING. ALL DIMENSIONS ARE TO BE
CHECKED ON SITE. ALL OMISSIONS AND DISCREPANCIES TO BE REPORTED
TO THE ARCHITECT IMMEDIATELY. THIS DRAWING IS TO BE READ IN

CONJUNCTION WITH ALL CONSULTANTS INFORMATION. QUINN ARCHITECTS

LTD RETAIN COPYRIGHT OF ALL INFORMATION IN THIS DRAWING

Generally

throughout.

required and redecorated.

Existing brickwork to be locally re-pointed and repaired where

New mechanical, electrical and plumbing services installed

Window boxes, architraves and shutters to be repaired locally where

Rochelle School Arnold Circus London E2 7ES +44 (0)20 7613 3843 www.quinnuk.com

Generally

required and redecorated.

New mechanical, electrical and plumbing services installed throughout.

Joists to be inspected by structural engineer, and where required strengthened by doubling up of joists. Sound joists to be levelled with plywood wedges fixed to tops of joists. Where new skirtings are required, they are to be made to match

existing profiles.

Existing panelling and mouldings to be stripped of paint with poultice paint removal system, then locally repaired and decorated.

 Any new panelled partitions or mouldings are to match those adjacent and be carefully pieced in.

 Lath and plaster ceilings to be coated with specialist intumescent coating prior to redecoration.

Water Mist system installed throughout for fire safety

All walls and ceilings to be redecorated. Plaster surfaces to be

locally re-skimmed or repaired where required. Local repairs undertaken to roof and flashings.

• For internal doors please refer to submitted schedule. • For fireplaces please refer to submitted schedule.

**Proposed Flooring Types** 

• FT-01: Epoxy paint flooring over over existing slab. • FT-02a: Existing external stone slab pavers over existing slab.

• FT-02b: New external stone slab pavers over existing slab.

• FT-03:Timber plank flooring laid over existing slab. • FT-04: Tiled finishes laid over existing slab with UFH.

• FT-05: Coir mat, over plywood and existing floor joists. Insulation

fitted between joists.

• FT-06: Stone finishes over plywood and existing floor joists. Insulation fitted between joists.

• FT-07: Timber floorboards, over existing floor joists. Insulation fitted between joists. Existing floorboards to be retained where possible.

Reclaimed boards used locally to match existing. • FT-08: New external stone slab pavers over new slab

• FT-09: Stone finishes over electric underfloor heating, over plywood and levelled floor joists. Insulation fitted between joists.

• FT-10: Composite timber decking on pedestals over new

waterproofing and screed.

**Proposed Notes** 

1 New partition wall.

(2) Remove carpet and repair stair locally where necessary. Refinish with clear hardwax oil.

(3) Proposed built in joinery.

(4) Glazed timber door. Refer to schedule for detail.

5 Timber sash window to emulate existing. Refer to schedule for detail. 6 Existing stone stair repaired locally where necessary. Existing metal

railing refurbished and painted. (7) Column radiator, freestanding. Non-original radiator boxes removed.

(8) Existing surround and hearth refurbished. Refer to schedule for detail. (9) Masonry infill in matching brick, bond and pointing. New brick toothed

into existing. 10 Masonry wall in matching brick, bond and pointing. New brick toothed

into existing. (11) Bifold panelled door.

(12) Walk on roof light

(13) Service riser

(14) Sedum roof

SVP connected to in-line slate vent, colour to match roof tiles

(16) Front door refurbished and ironmongery replaced. (17) Shower and WC enclosure tiled and bonded to plywood and spaced

away from the wall panelling with battens.

(18) Glazed roof over link.

(19) Metal framed rooflight over kitchen. Partition and lining emulating existing curve to complete. apsidal plan

form of room.

(21) Freestanding kitchen units.

Joinery scribed around existing panelling. (23) Existing panelling relocated to northern wall of kitchen.

(24) Staircase leading to loft level

(25) Trellis clad with hit and miss timber