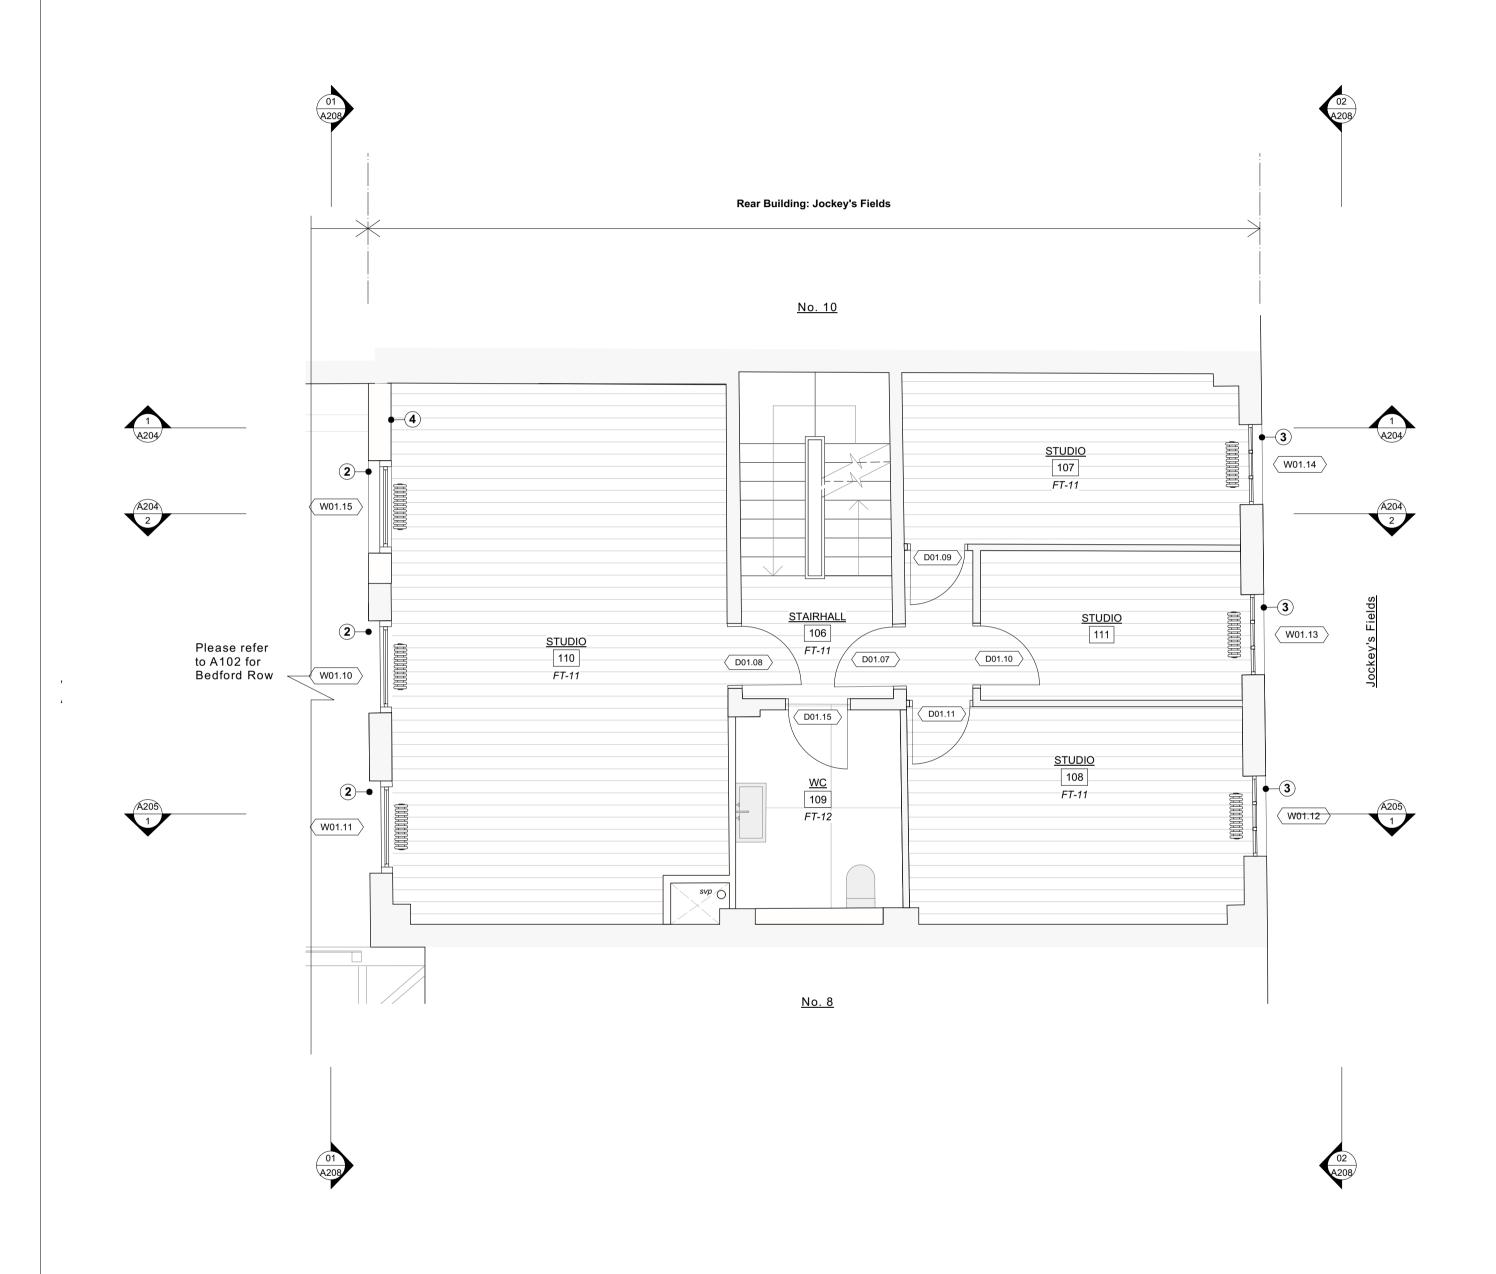

• FT-11: New hard finishes for office use • Existing brickwork to be locally re-pointed and repaired • FT-12: Tiled finishes for bathroom where required. • Window boxes, architraves and shutters to be repaired locally where required and redecorated. Proposed Notes New mechanical, electrical and plumbing services installed throughout. New skirtings and cornices throughout

Water Mist system installed throughout for fire safety

• Local repairs undertaken to roof and flashings.

Generally

1 New metal frame glazed double door 2 New metal frame casement window 3 Existing window refurbished 4 Cavity masonry wall infilled following demolition of outrigger. Facing brick to match existing.

1 New metal frame glazed double door

4 Cavity masonry wall infilled following demolition of

outrigger. Facing brick to match existing.

2 New metal frame casement window

3 Existing window refurbished

Drawing Location Key