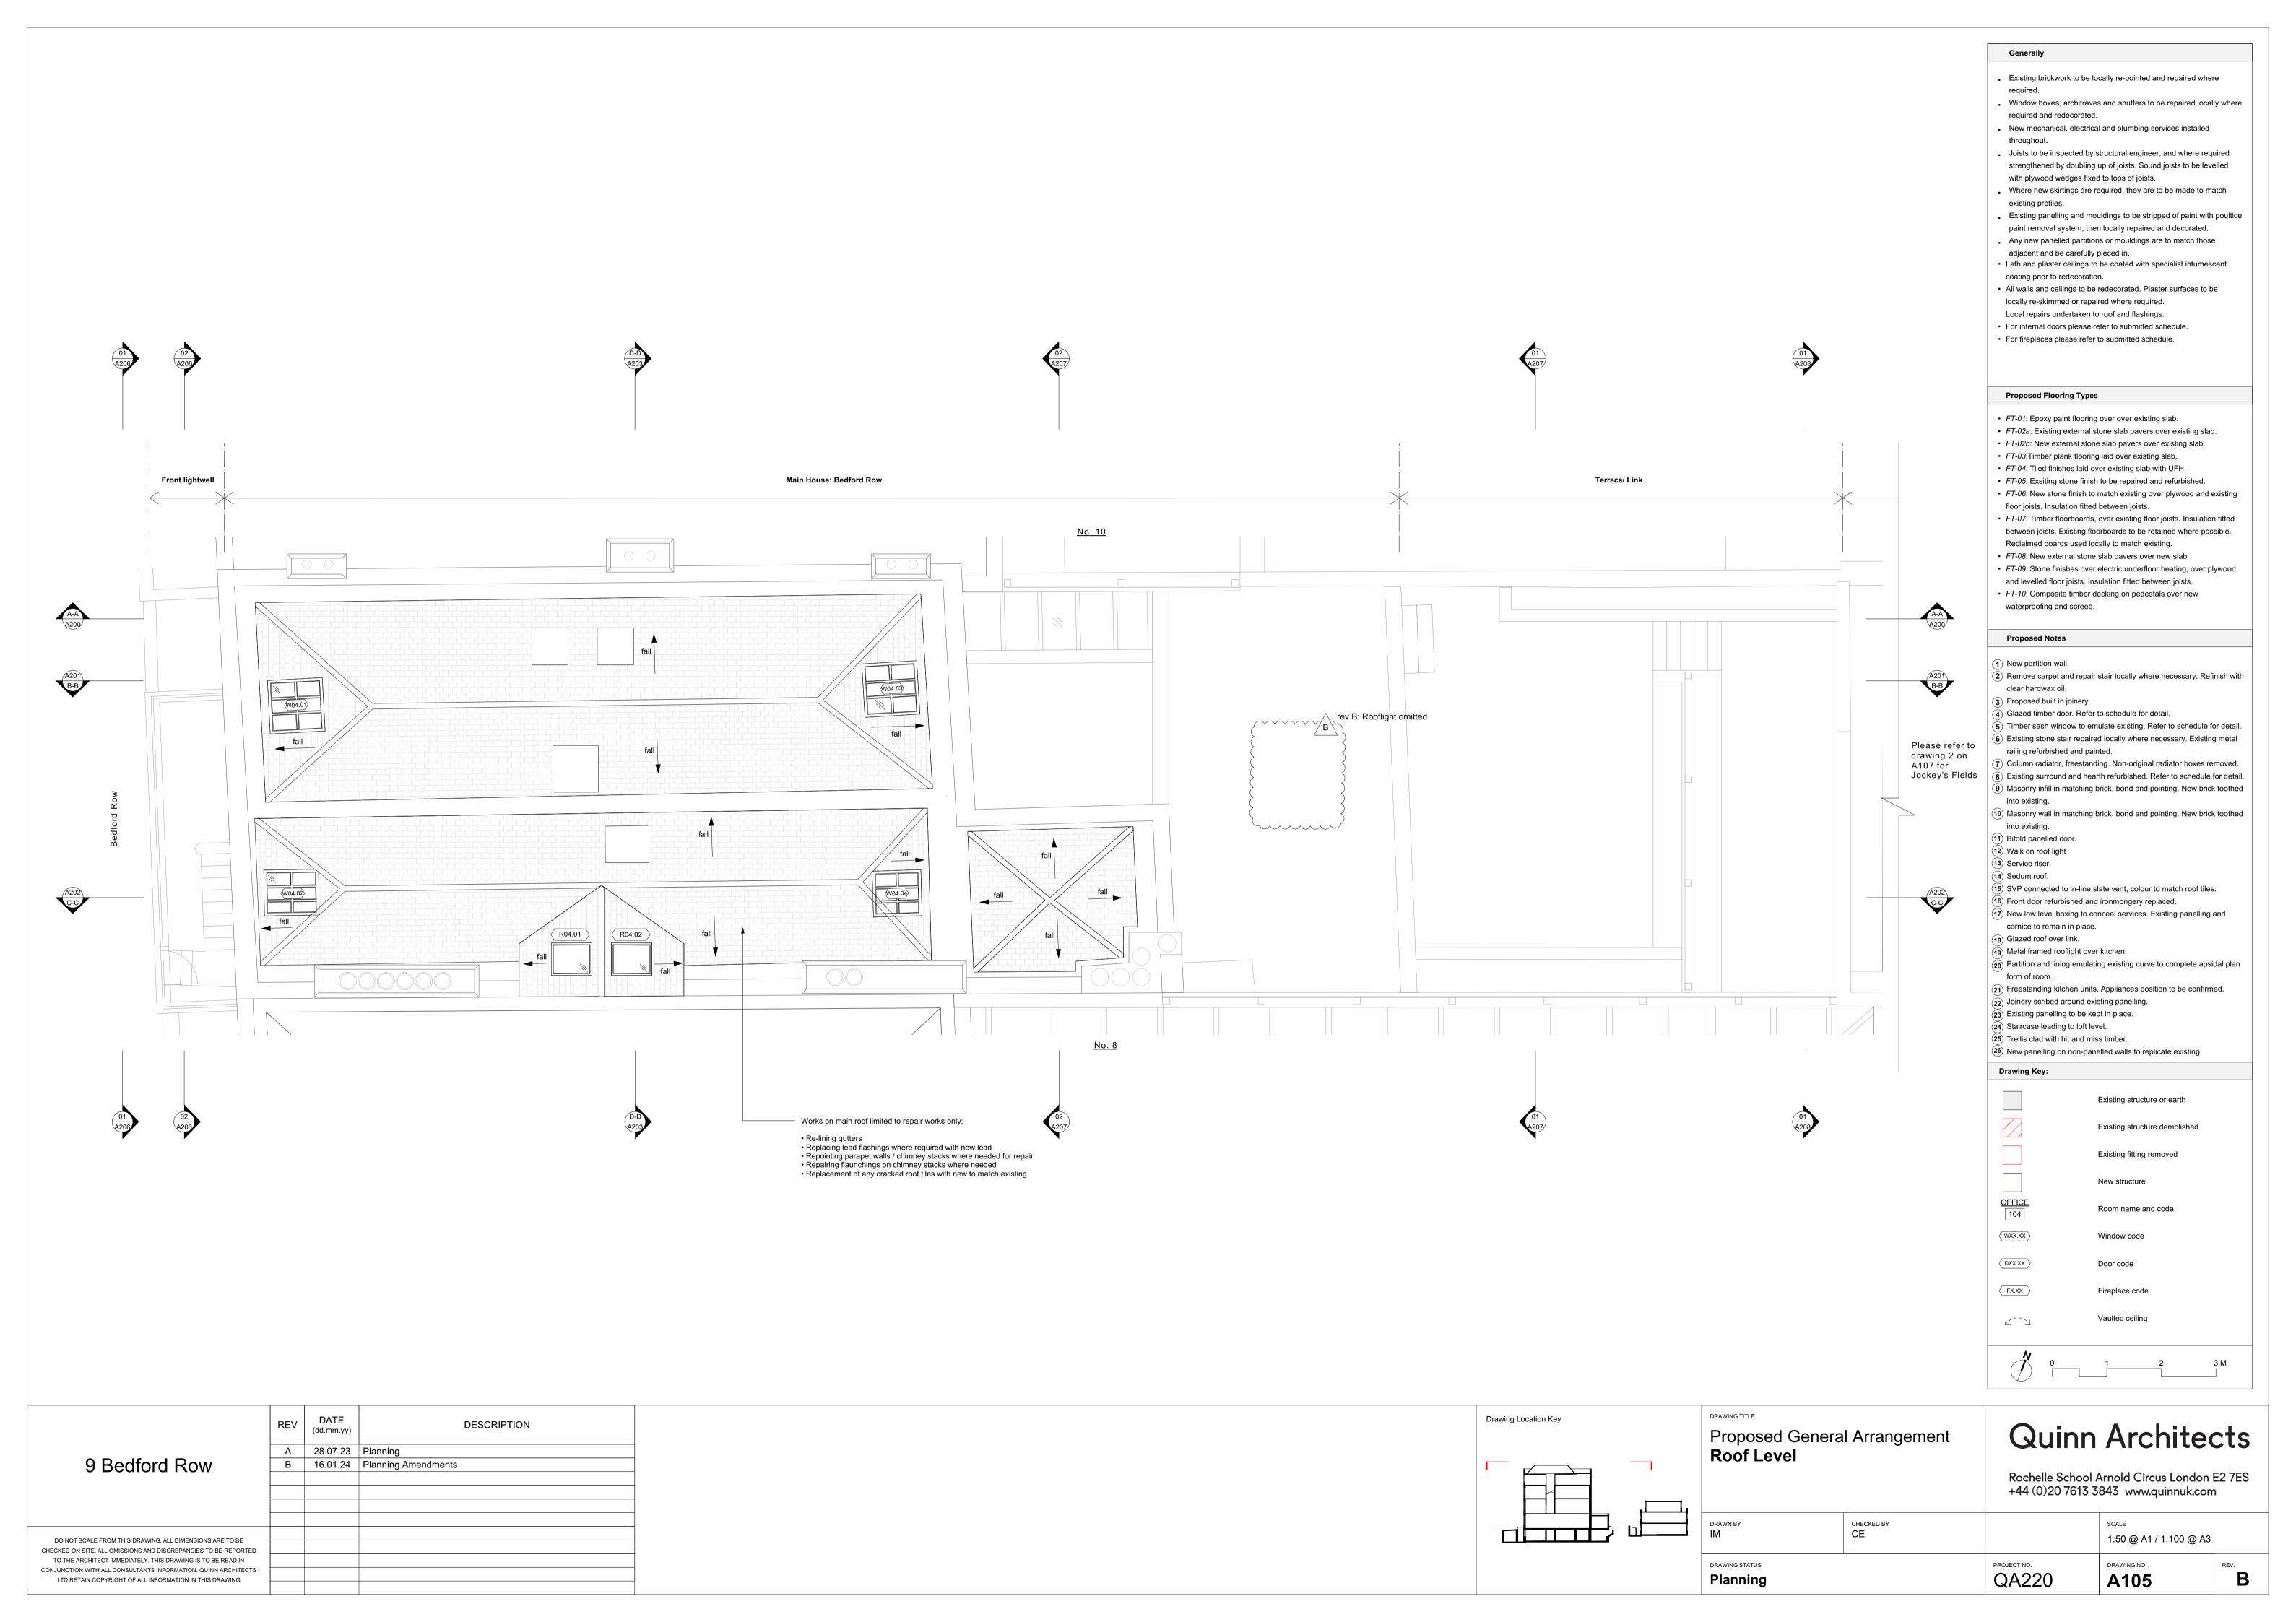

• FT-10: Composite timber decking on pedestals over new

waterproofing and screed.

**Proposed Notes** 

1 New partition wall.

(2) Remove carpet and repair stair locally where necessary. Refinish with clear hardwax oil.

(3) Proposed built in joinery.

(4) Glazed timber door. Refer to schedule for detail.

5 Timber sash window to emulate existing. Refer to schedule for detail. 6 Existing stone stair repaired locally where necessary. Existing metal

railing refurbished and painted. (7) Column radiator, freestanding. Non-original radiator boxes removed.

(8) Existing surround and hearth refurbished. Refer to schedule for detail. (9) Masonry infill in matching brick, bond and pointing. New brick toothed

into existing. 10 Masonry wall in matching brick, bond and pointing. New brick toothed

into existing. (11) Bifold panelled door.

(12) Walk on roof light

(13) Service riser

(14) Sedum roof

SVP connected to in-line slate vent, colour to match roof tiles

(16) Front door refurbished and ironmongery replaced. (17) Shower and WC enclosure tiled and bonded to plywood and spaced

away from the wall panelling with battens.

(18) Glazed roof over link.

(19) Metal framed rooflight over kitchen. Partition and lining emulating existing curve to complete. apsidal plan

form of room.

(21) Freestanding kitchen units.

Joinery scribed around existing panelling. (23) Existing panelling relocated to northern wall of kitchen.

(24) Staircase leading to loft level

(25) Trellis clad with hit and miss timber