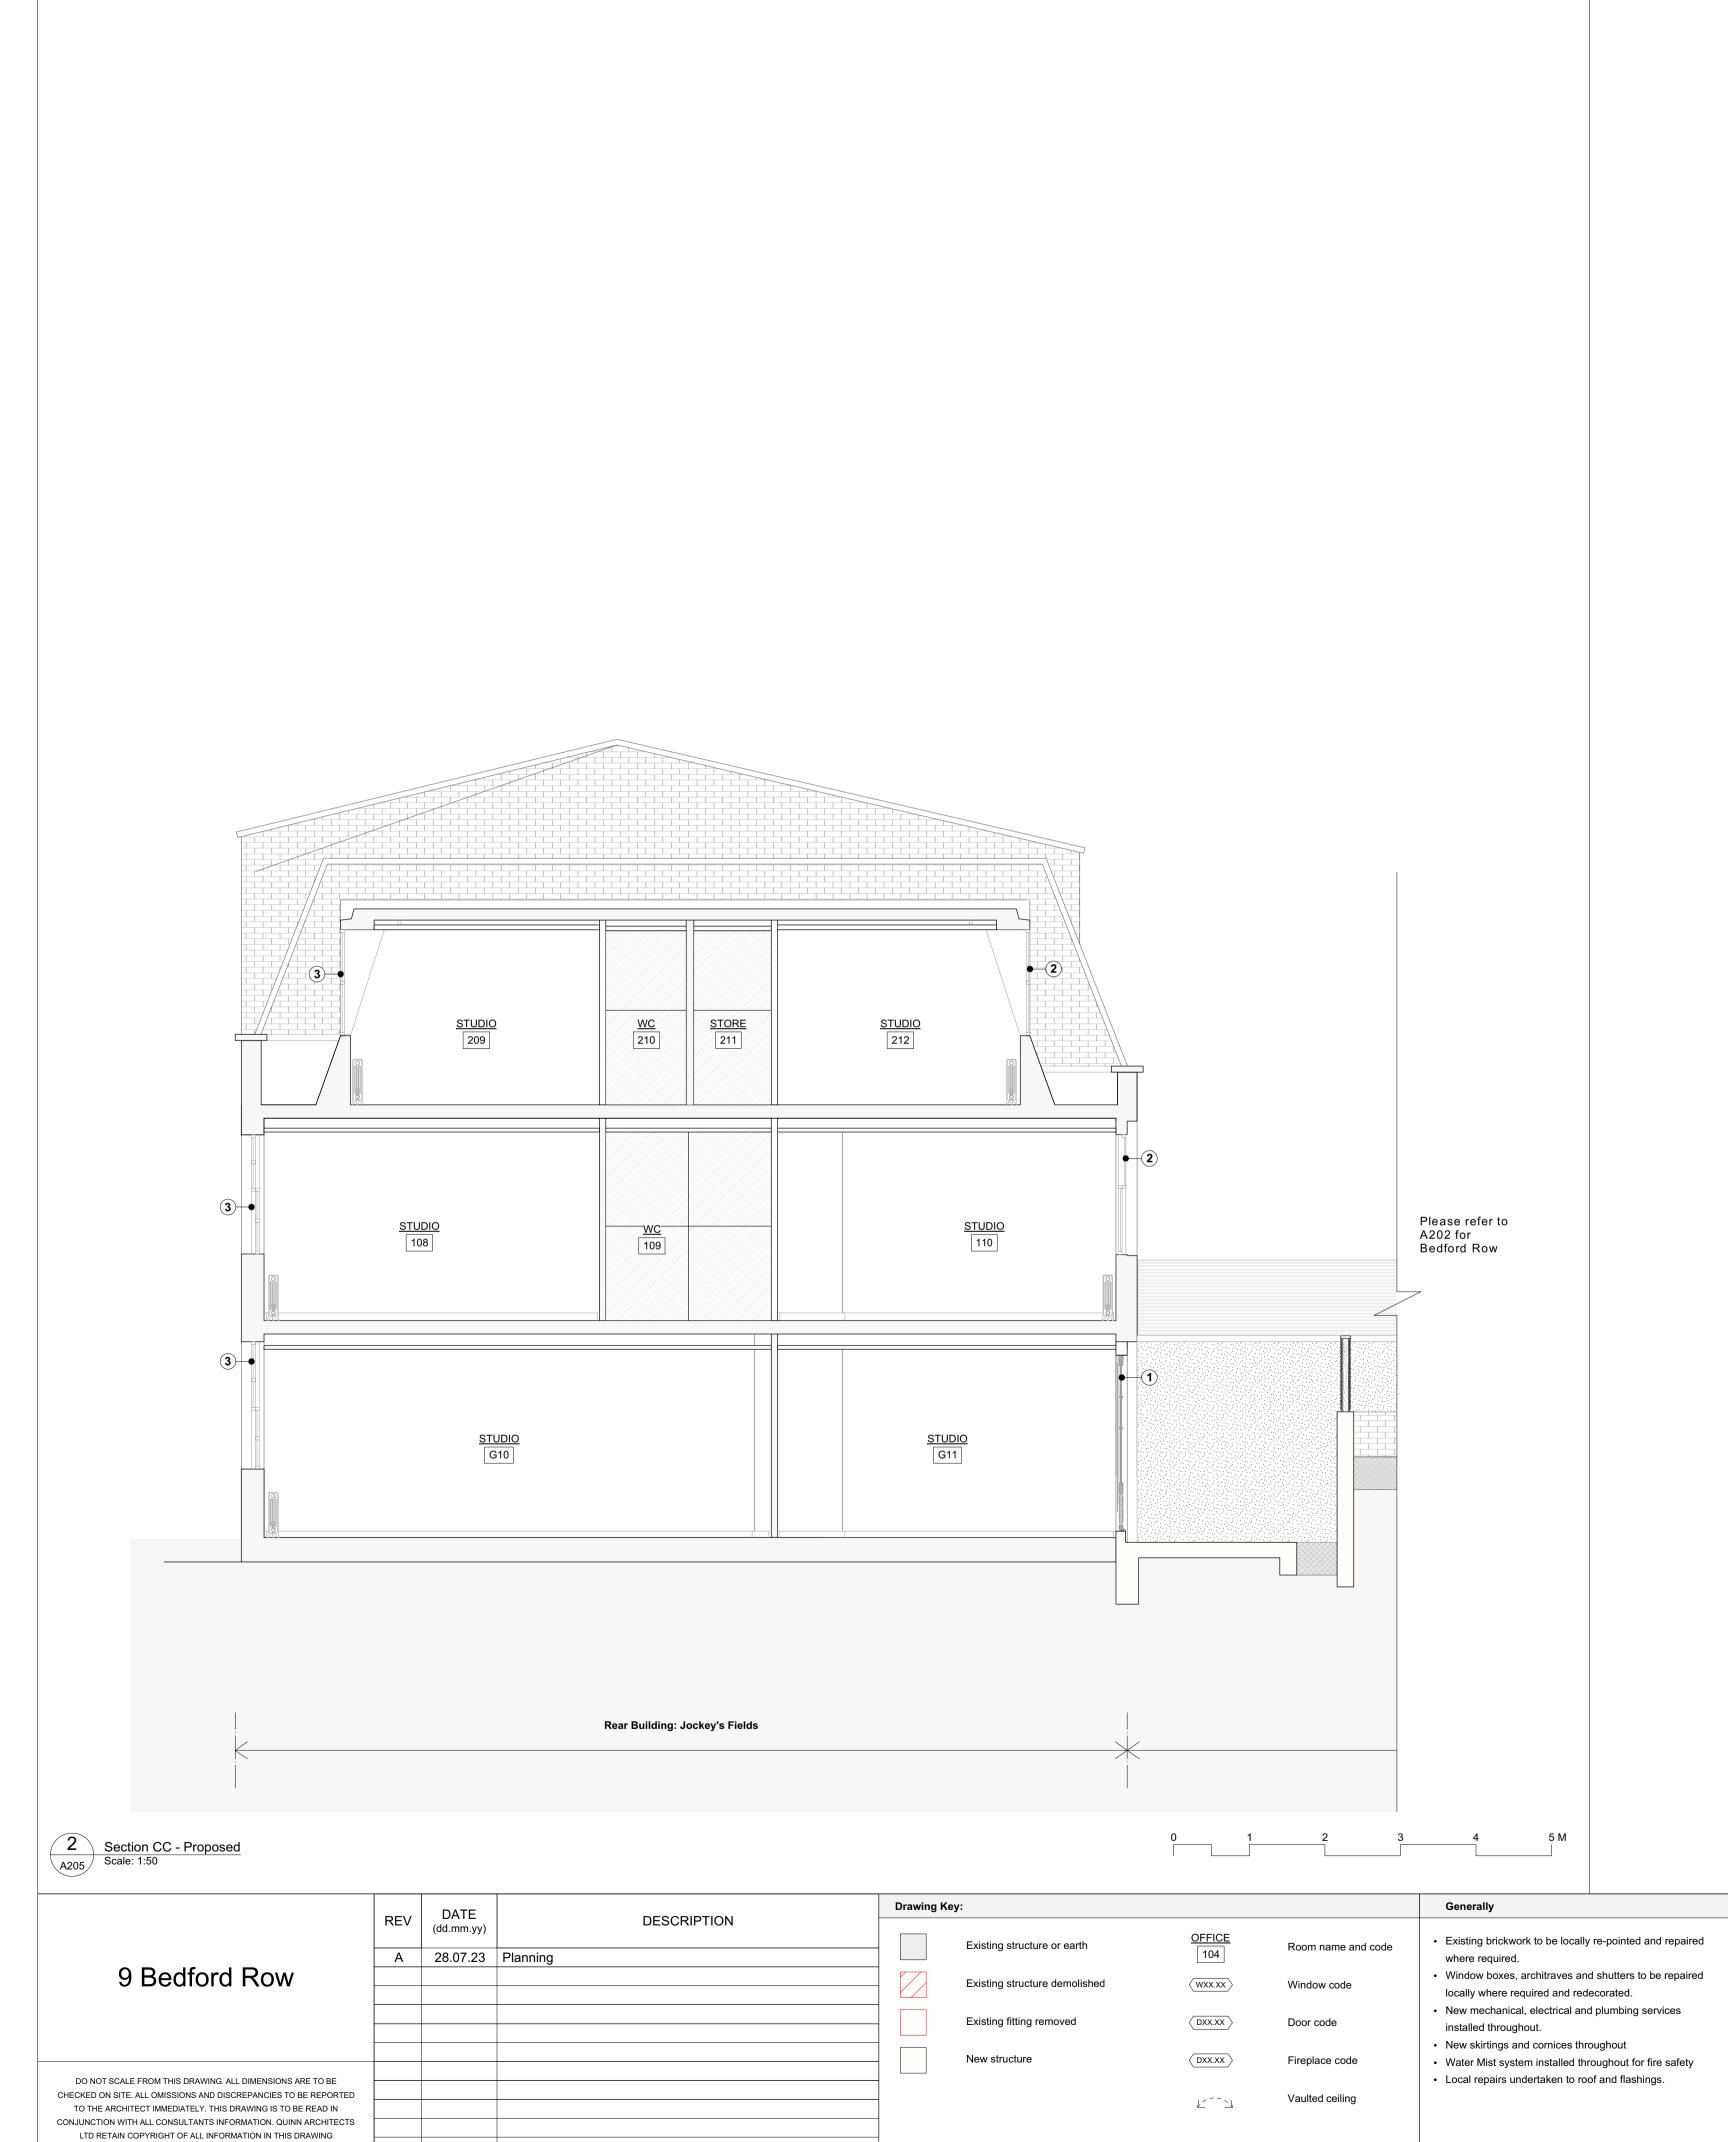

|                                                                                                                             |     | DATE       |             |  | Drawing Key: |  |
|-----------------------------------------------------------------------------------------------------------------------------|-----|------------|-------------|--|--------------|--|
|                                                                                                                             | REV | (dd.mm.yy) | DESCRIPTION |  | <b>-</b>     |  |
|                                                                                                                             | Α   | 28.07.23   | Planning    |  | Ex           |  |
| 9 Bedford Row                                                                                                               |     |            |             |  | Ex           |  |
|                                                                                                                             |     |            |             |  | Ex           |  |
|                                                                                                                             |     |            |             |  | LX           |  |
|                                                                                                                             |     |            |             |  | Ne           |  |
| DO NOT SCALE FROM THIS DRAWING. ALL DIMENSIONS ARE TO BE<br>CHECKED ON SITE. ALL OMISSIONS AND DISCREPANCIES TO BE REPORTED |     |            |             |  |              |  |
| TO THE ARCHITECT IMMEDIATELY. THIS DRAWING IS TO BE READ IN CONJUNCTION WITH ALL CONSULTANTS INFORMATION. QUINN ARCHITECTS  |     |            |             |  |              |  |
| LTD RETAIN COPYRIGHT OF ALL INFORMATION IN THIS DRAWING                                                                     |     |            |             |  |              |  |

OFFICE 104 Existing structure or earth Room name and code  $\langle wxx.xx \rangle$ Existing structure demolished Window code \( DXX.XX \) Existing fitting removed Door code DXX.XX New structure Fireplace code Vaulted ceiling

• FT-11: New hard finishes for office use • Existing brickwork to be locally re-pointed and repaired • FT-12: Tiled finishes for bathroom where required. • Window boxes, architraves and shutters to be repaired locally where required and redecorated. Proposed Notes New mechanical, electrical and plumbing services installed throughout. New skirtings and cornices throughout

Water Mist system installed throughout for fire safety

• Local repairs undertaken to roof and flashings.

Generally

1 New metal frame glazed double door 2 New metal frame casement window 3 Existing window refurbished 4 Cavity masonry wall infilled following demolition of outrigger. Facing brick to match existing.

**Proposed Flooring Types** 

|                                                                                                                                                                                                                                                       |   | DATE<br>(dd.mm.yy) | DESCRIPTION |
|-------------------------------------------------------------------------------------------------------------------------------------------------------------------------------------------------------------------------------------------------------|---|--------------------|-------------|
|                                                                                                                                                                                                                                                       | Α | 28.07.23           | Planning    |
| 9 Bedford Row                                                                                                                                                                                                                                         |   |                    |             |
|                                                                                                                                                                                                                                                       |   |                    |             |
| -                                                                                                                                                                                                                                                     |   |                    |             |
|                                                                                                                                                                                                                                                       |   |                    |             |
|                                                                                                                                                                                                                                                       |   |                    |             |
| DO NOT SCALE FROM THIS DRAWING. ALL DIMENSIONS ARE TO BE                                                                                                                                                                                              |   |                    |             |
| CHECKED ON SITE. ALL OMISSIONS AND DISCREPANCIES TO BE REPORTED  TO THE ARCHITECT IMMEDIATELY. THIS DRAWING IS TO BE READ IN  CONJUNCTION WITH ALL CONSULTANTS INFORMATION. QUINN ARCHITECTS  LTD RETAIN COPYRIGHT OF ALL INFORMATION IN THIS DRAWING |   |                    |             |
|                                                                                                                                                                                                                                                       |   |                    |             |
|                                                                                                                                                                                                                                                       |   |                    |             |