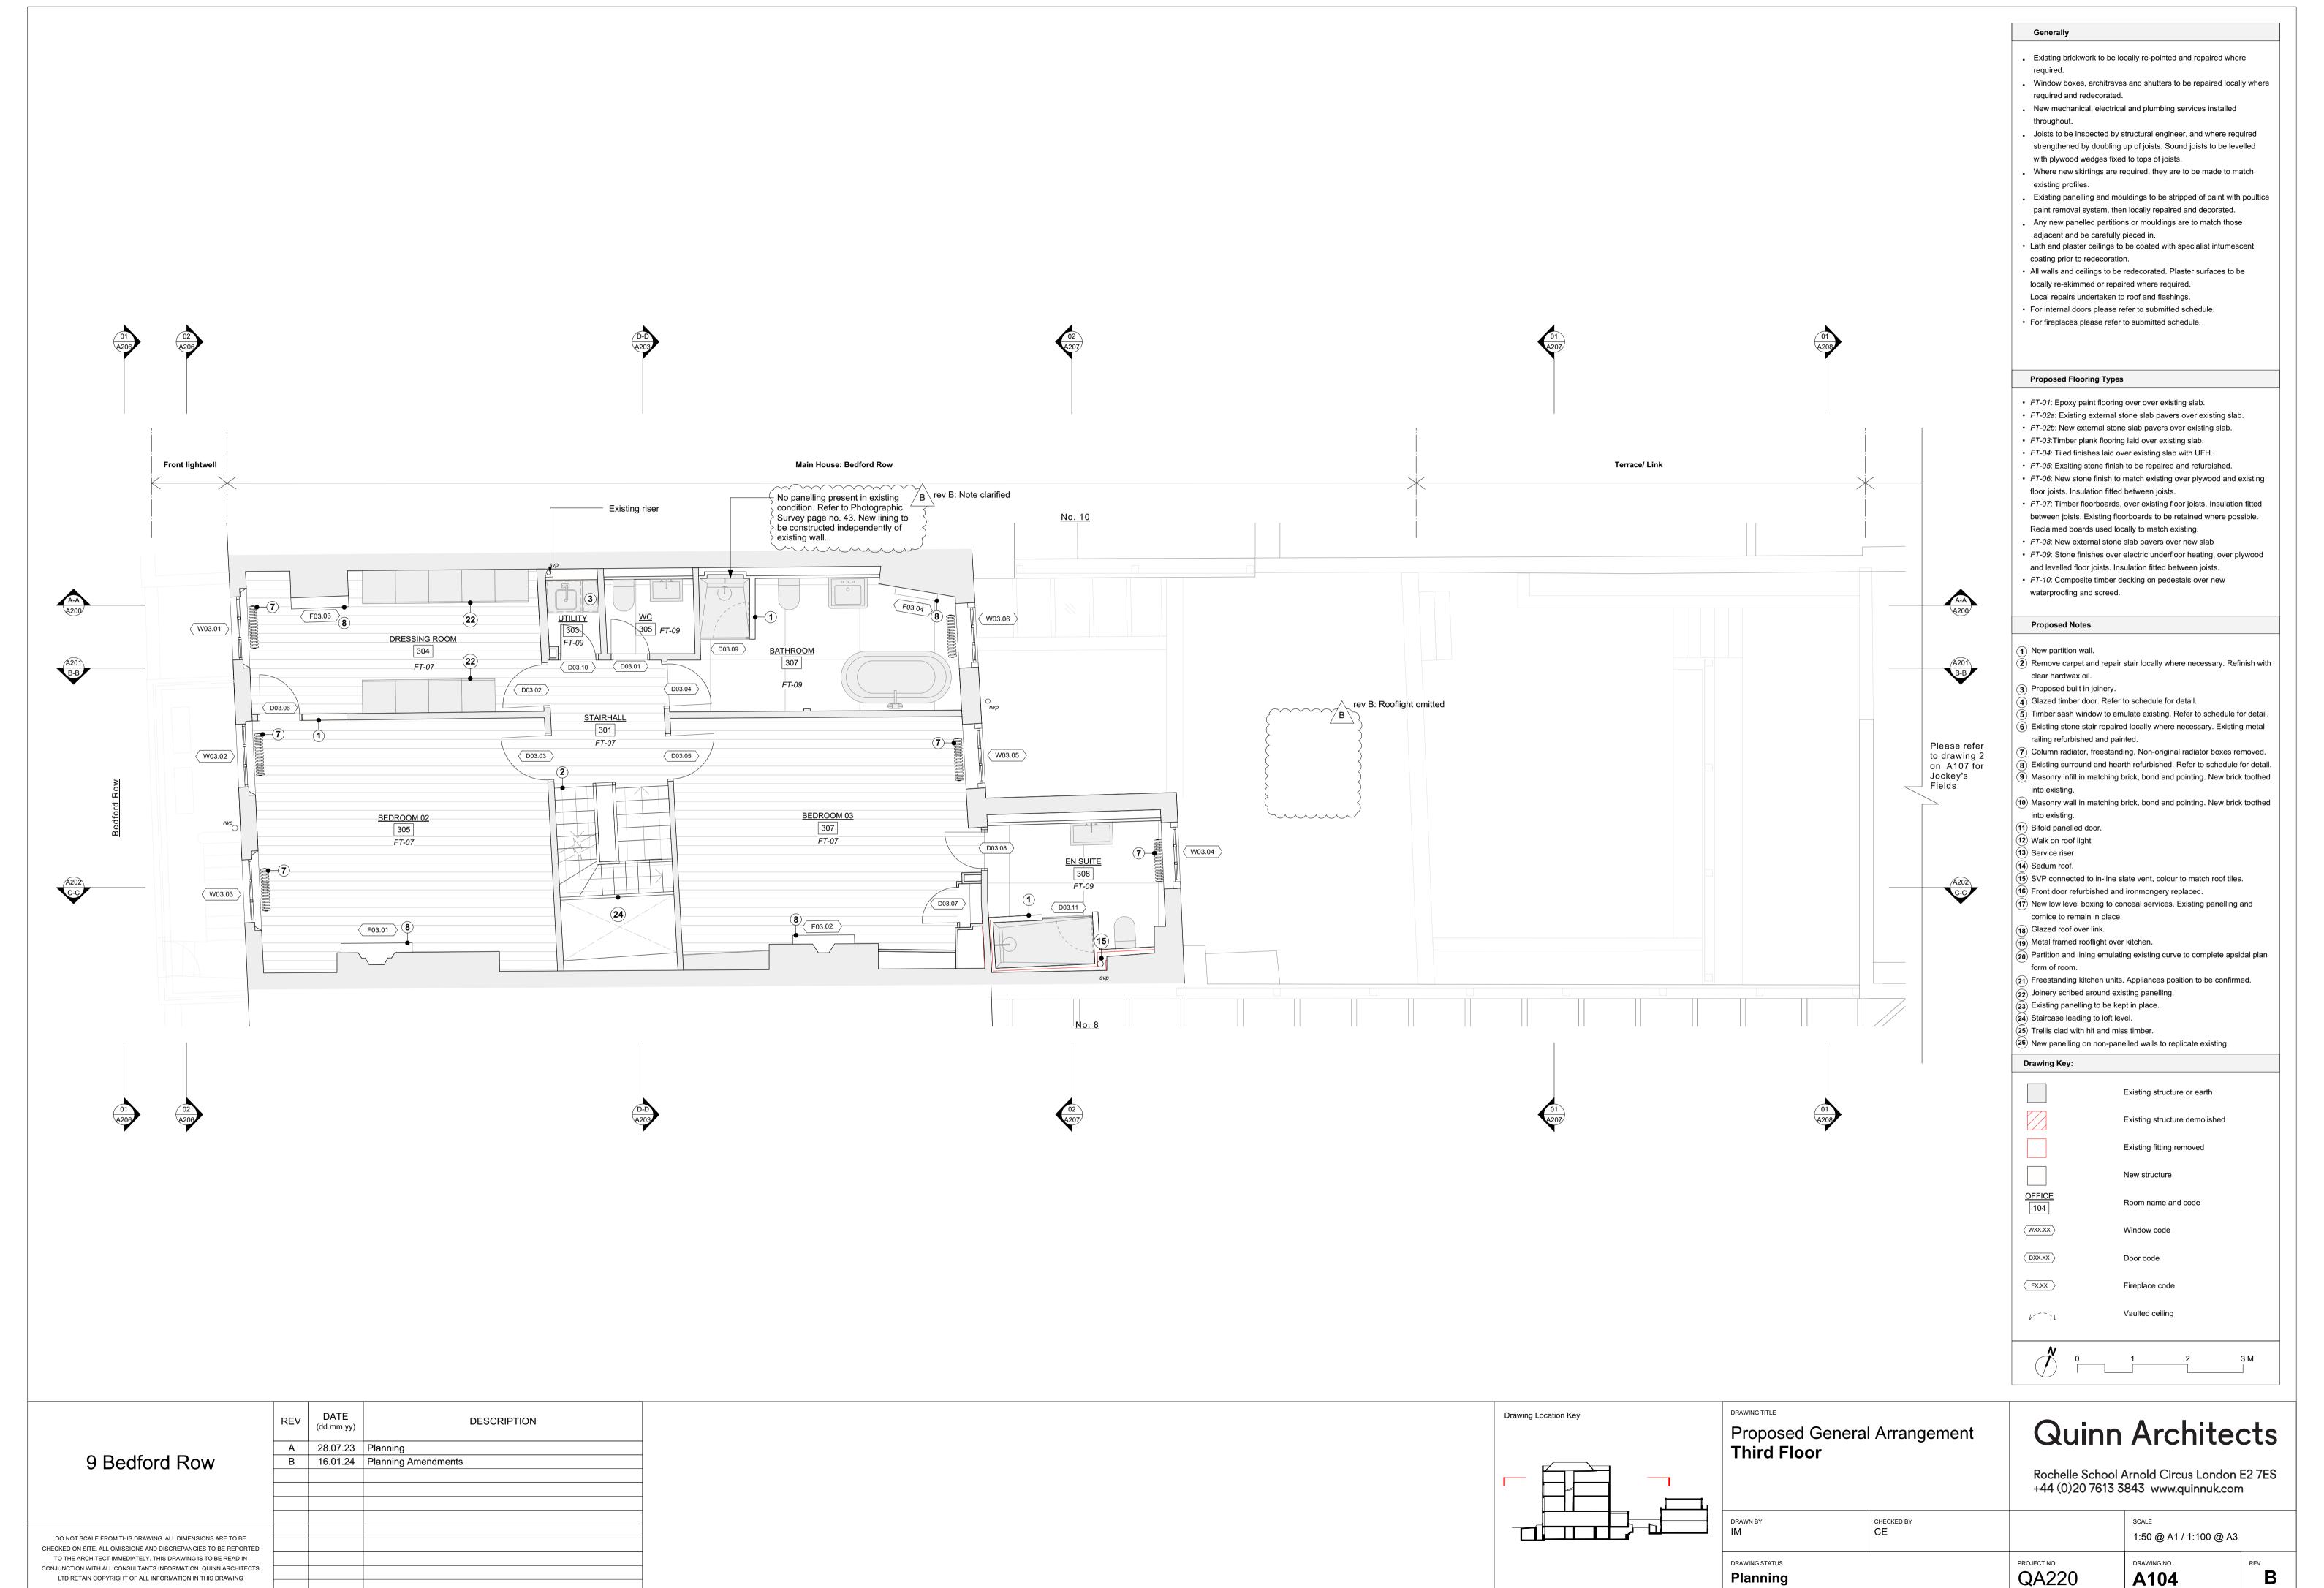

- All walls and ceilings to be redecorated. Plaster surfaces to be

- FT-04: Tiled finishes laid over existing slab with UFH.
- FT-05: Exsiting stone finish to be repaired and refurbished.
- FT-06: New stone finish to match existing over plywood and existing
- FT-07: Timber floorboards, over existing floor joists. Insulation fitted
- between joists. Existing floorboards to be retained where possible.
- Reclaimed boards used locally to match existing.
- FT-08: New external stone slab pavers over new slab
- FT-09: Stone finishes over electric underfloor heating, over plywood
- FT-10: Composite timber decking on pedestals over new
- (2) Remove carpet and repair stair locally where necessary. Refinish with

- (8) Existing surround and hearth refurbished. Refer to schedule for detail.
- (9) Masonry infill in matching brick, bond and pointing. New brick toothed

- (17) New low level boxing to conceal services. Existing panelling and
- (20) Partition and lining emulating existing curve to complete apsidal plan

• FT-10: Composite timber decking on pedestals over new

waterproofing and screed.

**Proposed Notes** 

1 New partition wall.

(2) Remove carpet and repair stair locally where necessary. Refinish with clear hardwax oil.

(3) Proposed built in joinery.

(4) Glazed timber door. Refer to schedule for detail.

5 Timber sash window to emulate existing. Refer to schedule for detail. 6 Existing stone stair repaired locally where necessary. Existing metal

railing refurbished and painted. (7) Column radiator, freestanding. Non-original radiator boxes removed.

(8) Existing surround and hearth refurbished. Refer to schedule for detail. (9) Masonry infill in matching brick, bond and pointing. New brick toothed

into existing. 10 Masonry wall in matching brick, bond and pointing. New brick toothed

into existing. (11) Bifold panelled door.

(12) Walk on roof light

(13) Service riser

(14) Sedum roof

SVP connected to in-line slate vent, colour to match roof tiles

(16) Front door refurbished and ironmongery replaced. (17) Shower and WC enclosure tiled and bonded to plywood and spaced

away from the wall panelling with battens.

(18) Glazed roof over link.

(19) Metal framed rooflight over kitchen. Partition and lining emulating existing curve to complete. apsidal plan

form of room.

(21) Freestanding kitchen units.

Joinery scribed around existing panelling. (23) Existing panelling relocated to northern wall of kitchen.

(24) Staircase leading to loft level

(25) Trellis clad with hit and miss timber