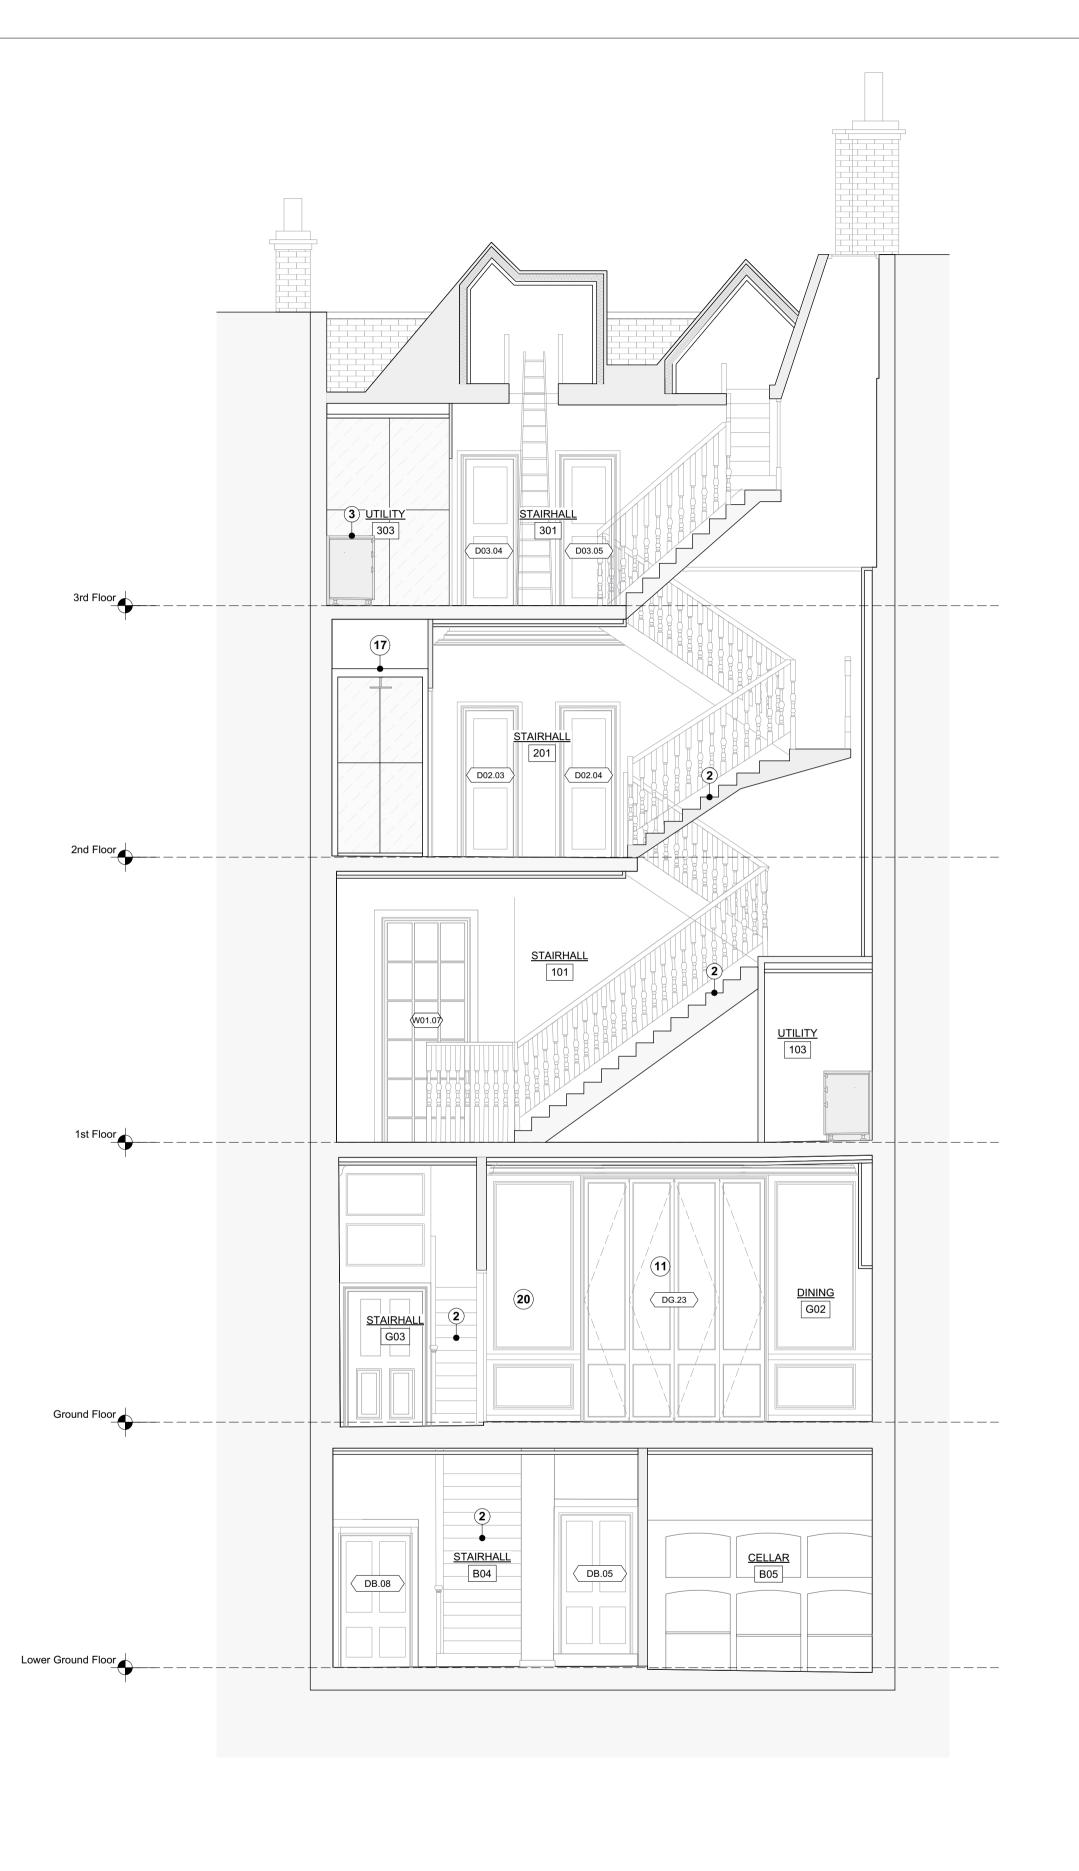

(3) Proposed built in joinery.

(4) Glazed timber door. Refer to schedule for detail.

5 Timber sash window to emulate existing. Refer to schedule for detail. 6 Existing stone stair repaired locally where necessary. Existing metal

railing refurbished and painted. (7) Column radiator, freestanding. Non-original radiator boxes removed.

(8) Existing surround and hearth refurbished. Refer to schedule for detail. (9) Masonry infill in matching brick, bond and pointing. New brick toothed

into existing. 10 Masonry wall in matching brick, bond and pointing. New brick toothed

into existing. (11) Bifold panelled door.

(12) Walk on roof light

(13) Service riser

(14) Sedum roof

SVP connected to in-line slate vent, colour to match roof tiles

(16) Front door refurbished and ironmongery replaced. (17) Shower and WC enclosure tiled and bonded to plywood and spaced

away from the wall panelling with battens.

(18) Glazed roof over link.

(19) Metal framed rooflight over kitchen. Partition and lining emulating existing curve to complete. apsidal plan

form of room.

(21) Freestanding kitchen units.

Joinery scribed around existing panelling. (23) Existing panelling relocated to northern wall of kitchen.

(24) Staircase leading to loft level

(25) Trellis clad with hit and miss timber