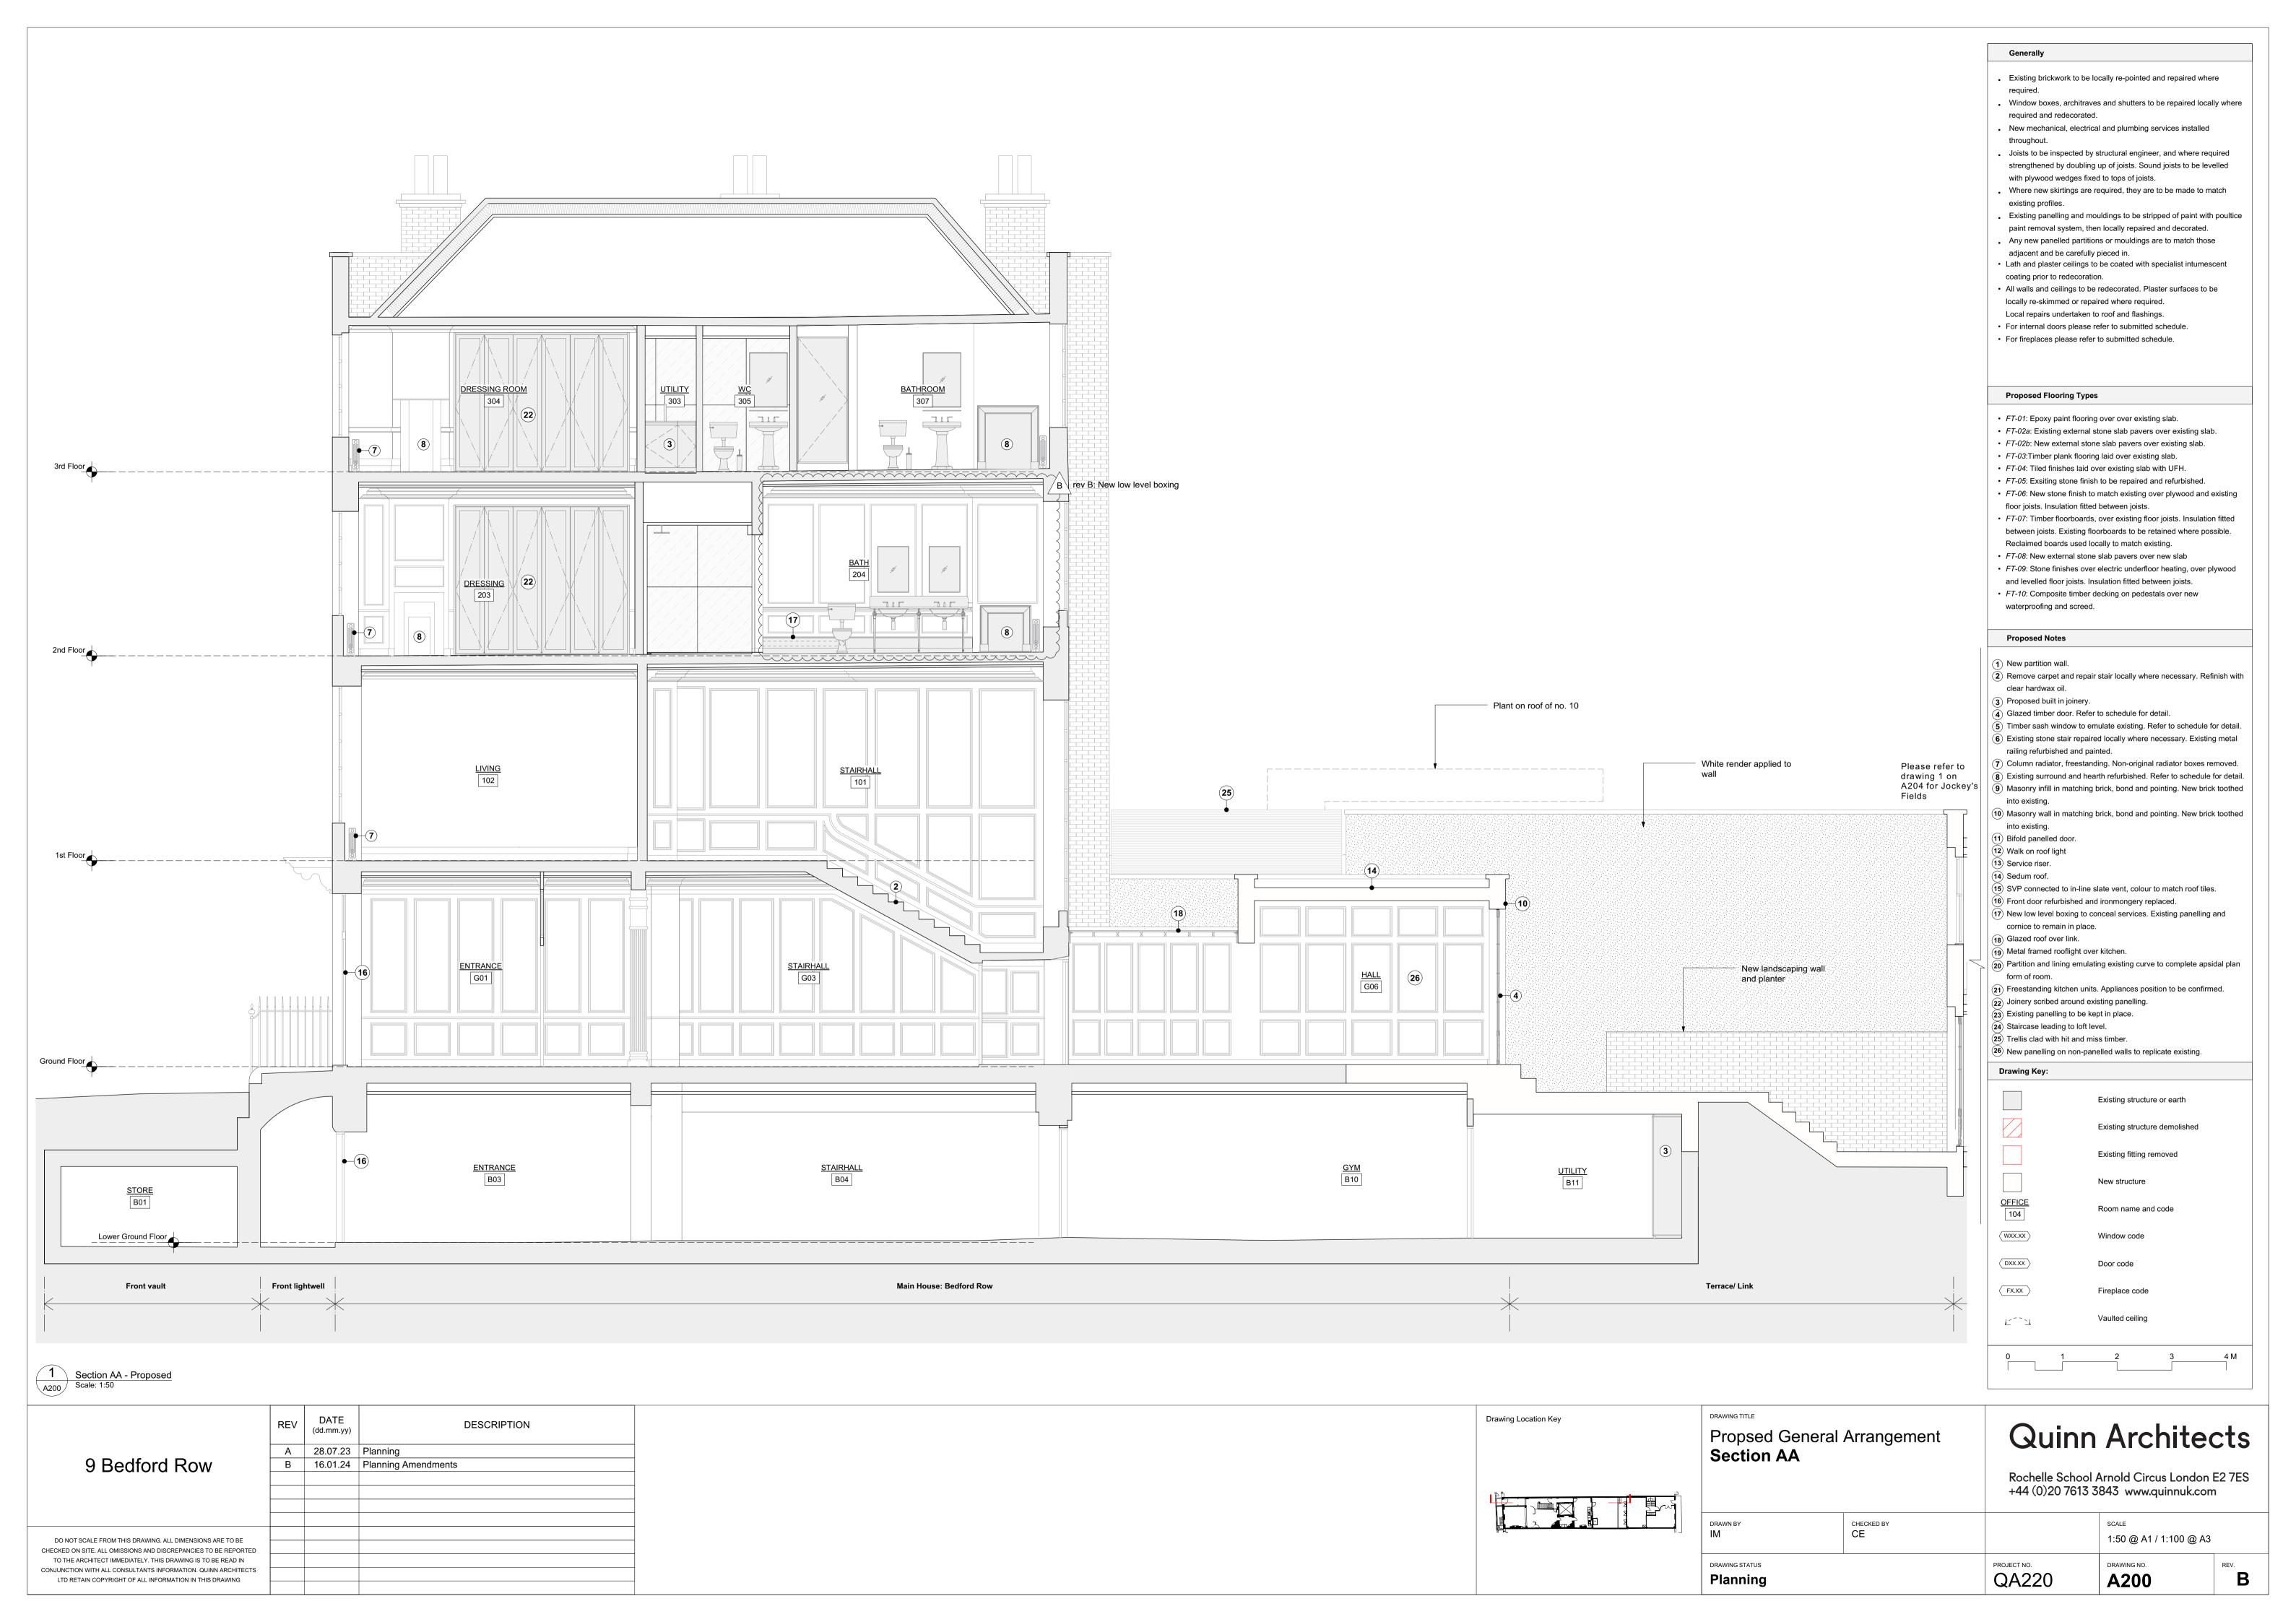

Generally

- Existing brickwork to be locally re-pointed and repaired where
- Window boxes, architraves and shutters to be repaired locally where
- required and redecorated. New mechanical, electrical and plumbing services installed
- throughout.
- Joists to be inspected by structural engineer, and where required strengthened by doubling up of joists. Sound joists to be levelled with plywood wedges fixed to tops of joists.
- Where new skirtings are required, they are to be made to match existing profiles. Existing panelling and mouldings to be stripped of paint with poultice
- paint removal system, then locally repaired and decorated. Any new panelled partitions or mouldings are to match those

- All walls and ceilings to be redecorated. Plaster surfaces to be

- FT-04: Tiled finishes laid over existing slab with UFH.
- FT-05: Exsiting stone finish to be repaired and refurbished.
- FT-06: New stone finish to match existing over plywood and existing
- FT-07: Timber floorboards, over existing floor joists. Insulation fitted
- between joists. Existing floorboards to be retained where possible.
- Reclaimed boards used locally to match existing.
- FT-08: New external stone slab pavers over new slab
- FT-09: Stone finishes over electric underfloor heating, over plywood
- FT-10: Composite timber decking on pedestals over new
- (2) Remove carpet and repair stair locally where necessary. Refinish with

- (8) Existing surround and hearth refurbished. Refer to schedule for detail.
- (9) Masonry infill in matching brick, bond and pointing. New brick toothed

- (17) New low level boxing to conceal services. Existing panelling and
- (20) Partition and lining emulating existing curve to complete apsidal plan

Generally

required and redecorated.

New mechanical, electrical and plumbing services installed throughout.

Joists to be inspected by structural engineer, and where required strengthened by doubling up of joists. Sound joists to be levelled with plywood wedges fixed to tops of joists. Where new skirtings are required, they are to be made to match

existing profiles.

Existing panelling and mouldings to be stripped of paint with poultice paint removal system, then locally repaired and decorated.

 Any new panelled partitions or mouldings are to match those adjacent and be carefully pieced in.

 Lath and plaster ceilings to be coated with specialist intumescent coating prior to redecoration.

Water Mist system installed throughout for fire safety

All walls and ceilings to be redecorated. Plaster surfaces to be

locally re-skimmed or repaired where required. Local repairs undertaken to roof and flashings.

• For internal doors please refer to submitted schedule. • For fireplaces please refer to submitted schedule.

**Proposed Flooring Types** 

• FT-01: Epoxy paint flooring over over existing slab. • FT-02a: Existing external stone slab pavers over existing slab.

• FT-02b: New external stone slab pavers over existing slab.

• FT-03:Timber plank flooring laid over existing slab. • FT-04: Tiled finishes laid over existing slab with UFH.

• FT-05: Coir mat, over plywood and existing floor joists. Insulation

fitted between joists.

• FT-06: Stone finishes over plywood and existing floor joists. Insulation fitted between joists.

• FT-07: Timber floorboards, over existing floor joists. Insulation fitted between joists. Existing floorboards to be retained where possible.

Reclaimed boards used locally to match existing. • FT-08: New external stone slab pavers over new slab

• FT-09: Stone finishes over electric underfloor heating, over plywood and levelled floor joists. Insulation fitted between joists.

• FT-10: Composite timber decking on pedestals over new

waterproofing and screed.

**Proposed Notes** 

1 New partition wall.

(2) Remove carpet and repair stair locally where necessary. Refinish with clear hardwax oil.

(3) Proposed built in joinery.

(4) Glazed timber door. Refer to schedule for detail.

5 Timber sash window to emulate existing. Refer to schedule for detail. 6 Existing stone stair repaired locally where necessary. Existing metal

railing refurbished and painted. (7) Column radiator, freestanding. Non-original radiator boxes removed.

(8) Existing surround and hearth refurbished. Refer to schedule for detail. (9) Masonry infill in matching brick, bond and pointing. New brick toothed

into existing. 10 Masonry wall in matching brick, bond and pointing. New brick toothed

into existing. (11) Bifold panelled door.

(12) Walk on roof light

(13) Service riser

(14) Sedum roof

SVP connected to in-line slate vent, colour to match roof tiles

(16) Front door refurbished and ironmongery replaced. (17) Shower and WC enclosure tiled and bonded to plywood and spaced

away from the wall panelling with battens.

(18) Glazed roof over link.

(19) Metal framed rooflight over kitchen. Partition and lining emulating existing curve to complete. apsidal plan

form of room.

(21) Freestanding kitchen units.

Joinery scribed around existing panelling. (23) Existing panelling relocated to northern wall of kitchen.

(24) Staircase leading to loft level

(25) Trellis clad with hit and miss timber