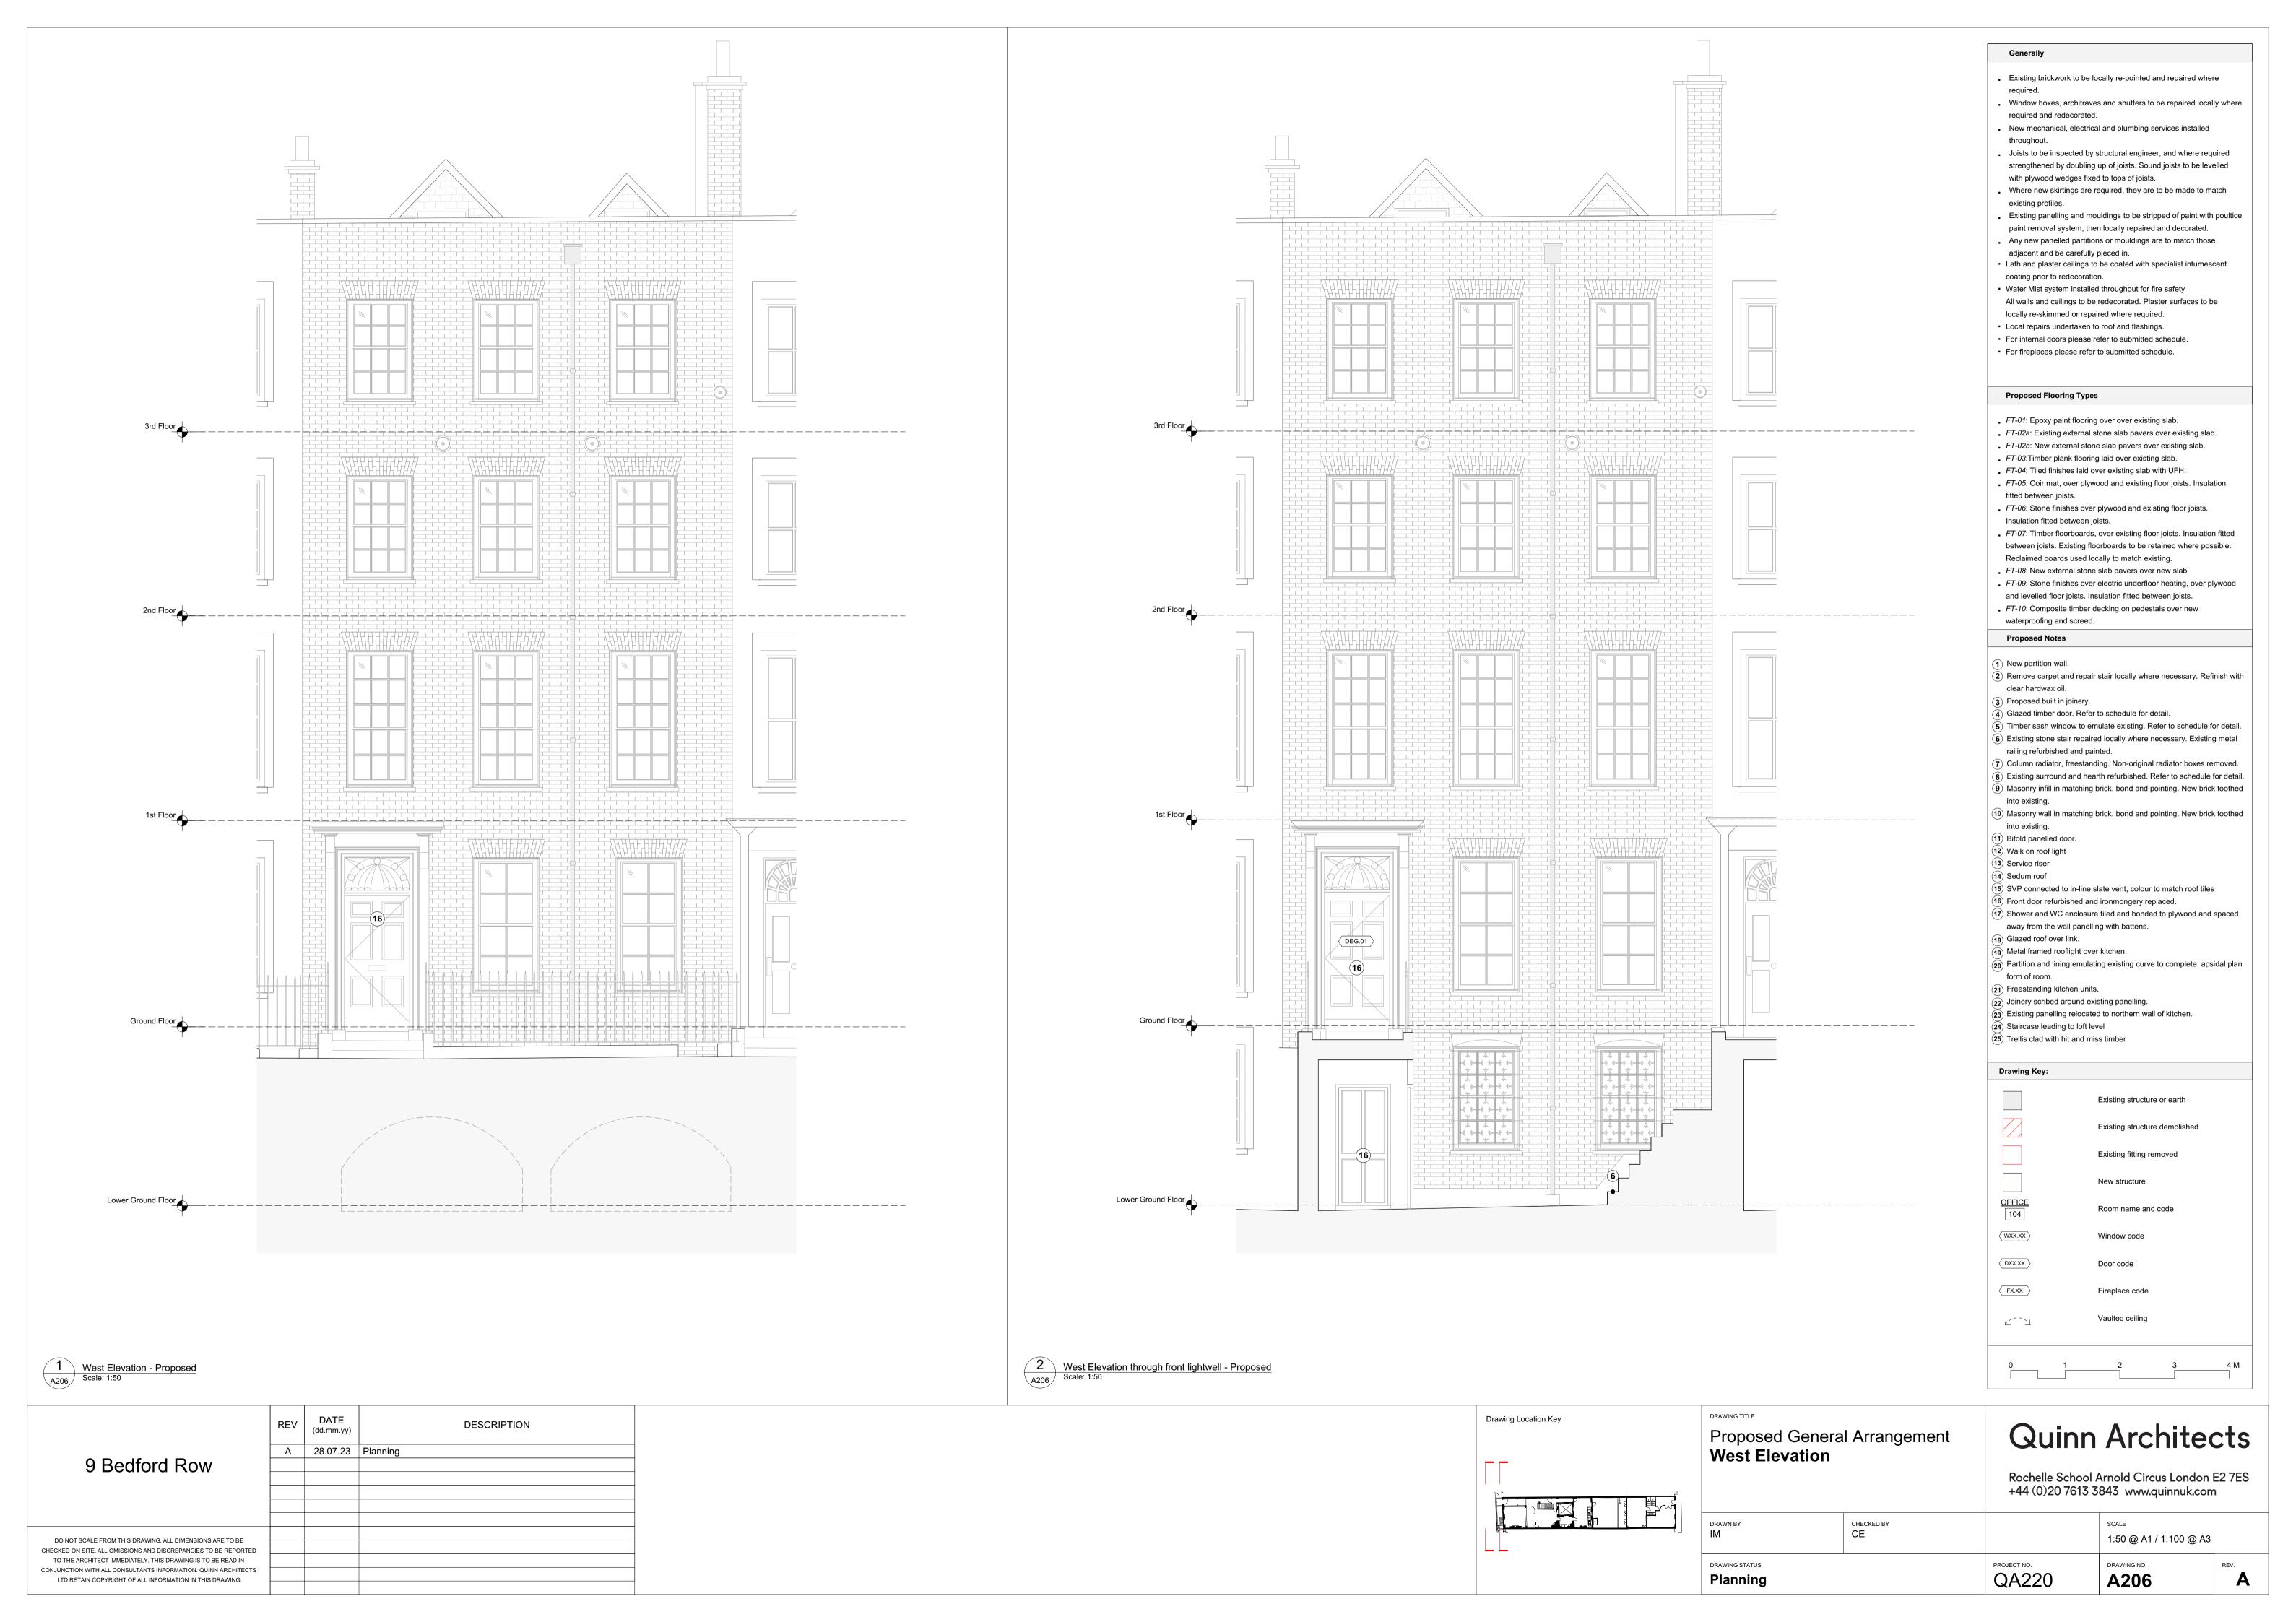

Generally

- Existing brickwork to be locally re-pointed and repaired where
- Window boxes, architraves and shutters to be repaired locally where
- required and redecorated. New mechanical, electrical and plumbing services installed
- throughout.
- Joists to be inspected by structural engineer, and where required strengthened by doubling up of joists. Sound joists to be levelled with plywood wedges fixed to tops of joists.
- Where new skirtings are required, they are to be made to match existing profiles. Existing panelling and mouldings to be stripped of paint with poultice
- paint removal system, then locally repaired and decorated. Any new panelled partitions or mouldings are to match those

- All walls and ceilings to be redecorated. Plaster surfaces to be

- FT-04: Tiled finishes laid over existing slab with UFH.
- FT-05: Exsiting stone finish to be repaired and refurbished.
- FT-06: New stone finish to match existing over plywood and existing
- FT-07: Timber floorboards, over existing floor joists. Insulation fitted
- between joists. Existing floorboards to be retained where possible.
- Reclaimed boards used locally to match existing.
- FT-08: New external stone slab pavers over new slab
- FT-09: Stone finishes over electric underfloor heating, over plywood
- FT-10: Composite timber decking on pedestals over new
- (2) Remove carpet and repair stair locally where necessary. Refinish with

- (8) Existing surround and hearth refurbished. Refer to schedule for detail.
- (9) Masonry infill in matching brick, bond and pointing. New brick toothed

- (17) New low level boxing to conceal services. Existing panelling and
- (20) Partition and lining emulating existing curve to complete apsidal plan

Existing structure demolished

**Drawing Location Key** 