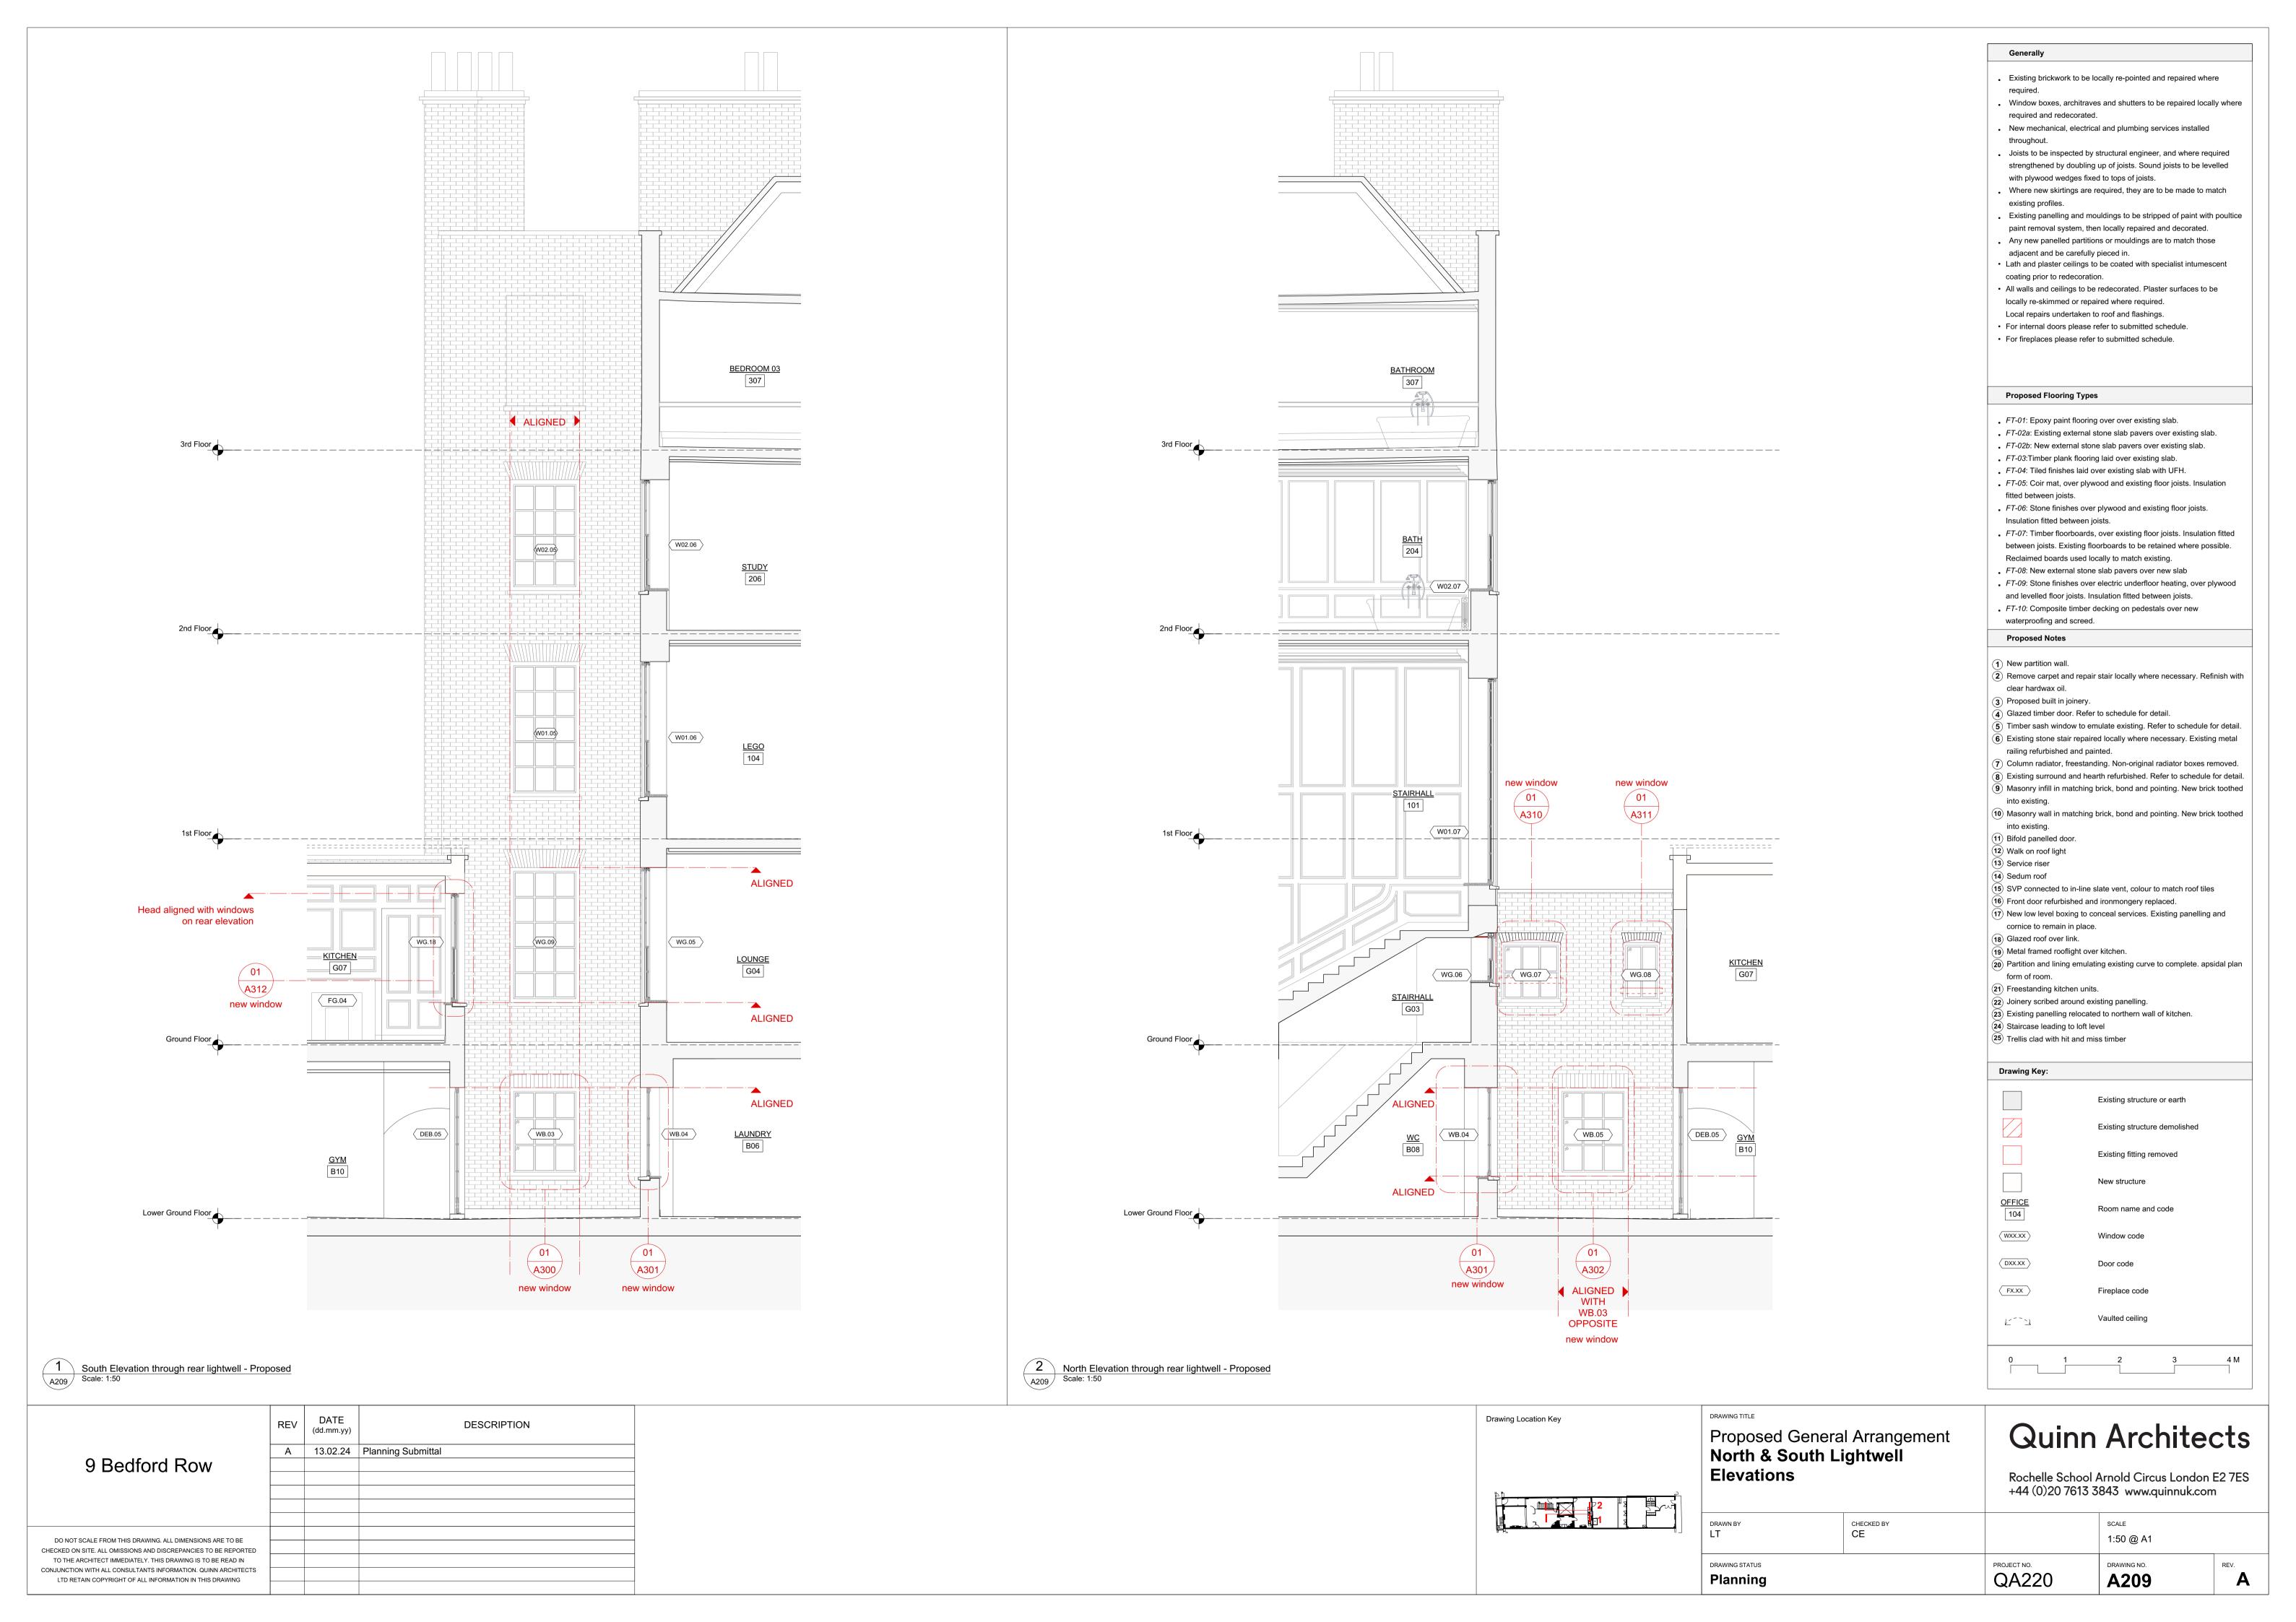

• FT-10: Composite timber decking on pedestals over new

waterproofing and screed.

**Proposed Notes** 

1 New partition wall.

(2) Remove carpet and repair stair locally where necessary. Refinish with clear hardwax oil.

(3) Proposed built in joinery.

(4) Glazed timber door. Refer to schedule for detail.

5 Timber sash window to emulate existing. Refer to schedule for detail. 6 Existing stone stair repaired locally where necessary. Existing metal

railing refurbished and painted. (7) Column radiator, freestanding. Non-original radiator boxes removed.

(8) Existing surround and hearth refurbished. Refer to schedule for detail. (9) Masonry infill in matching brick, bond and pointing. New brick toothed

into existing. 10 Masonry wall in matching brick, bond and pointing. New brick toothed

into existing. (11) Bifold panelled door.

(12) Walk on roof light

(13) Service riser

(14) Sedum roof

SVP connected to in-line slate vent, colour to match roof tiles

(16) Front door refurbished and ironmongery replaced. (17) Shower and WC enclosure tiled and bonded to plywood and spaced

away from the wall panelling with battens.

(18) Glazed roof over link.

(19) Metal framed rooflight over kitchen. Partition and lining emulating existing curve to complete. apsidal plan

form of room.

(21) Freestanding kitchen units.

Joinery scribed around existing panelling. (23) Existing panelling relocated to northern wall of kitchen.

(24) Staircase leading to loft level

(25) Trellis clad with hit and miss timber

Drawing Key:

Existing structure or earth Existing structure demolished

Room name and code

Existing fitting removed

New structure

OFFICE 104 (WXX.XX) Window code

DXX.XX Door code

FX.XX Fireplace code