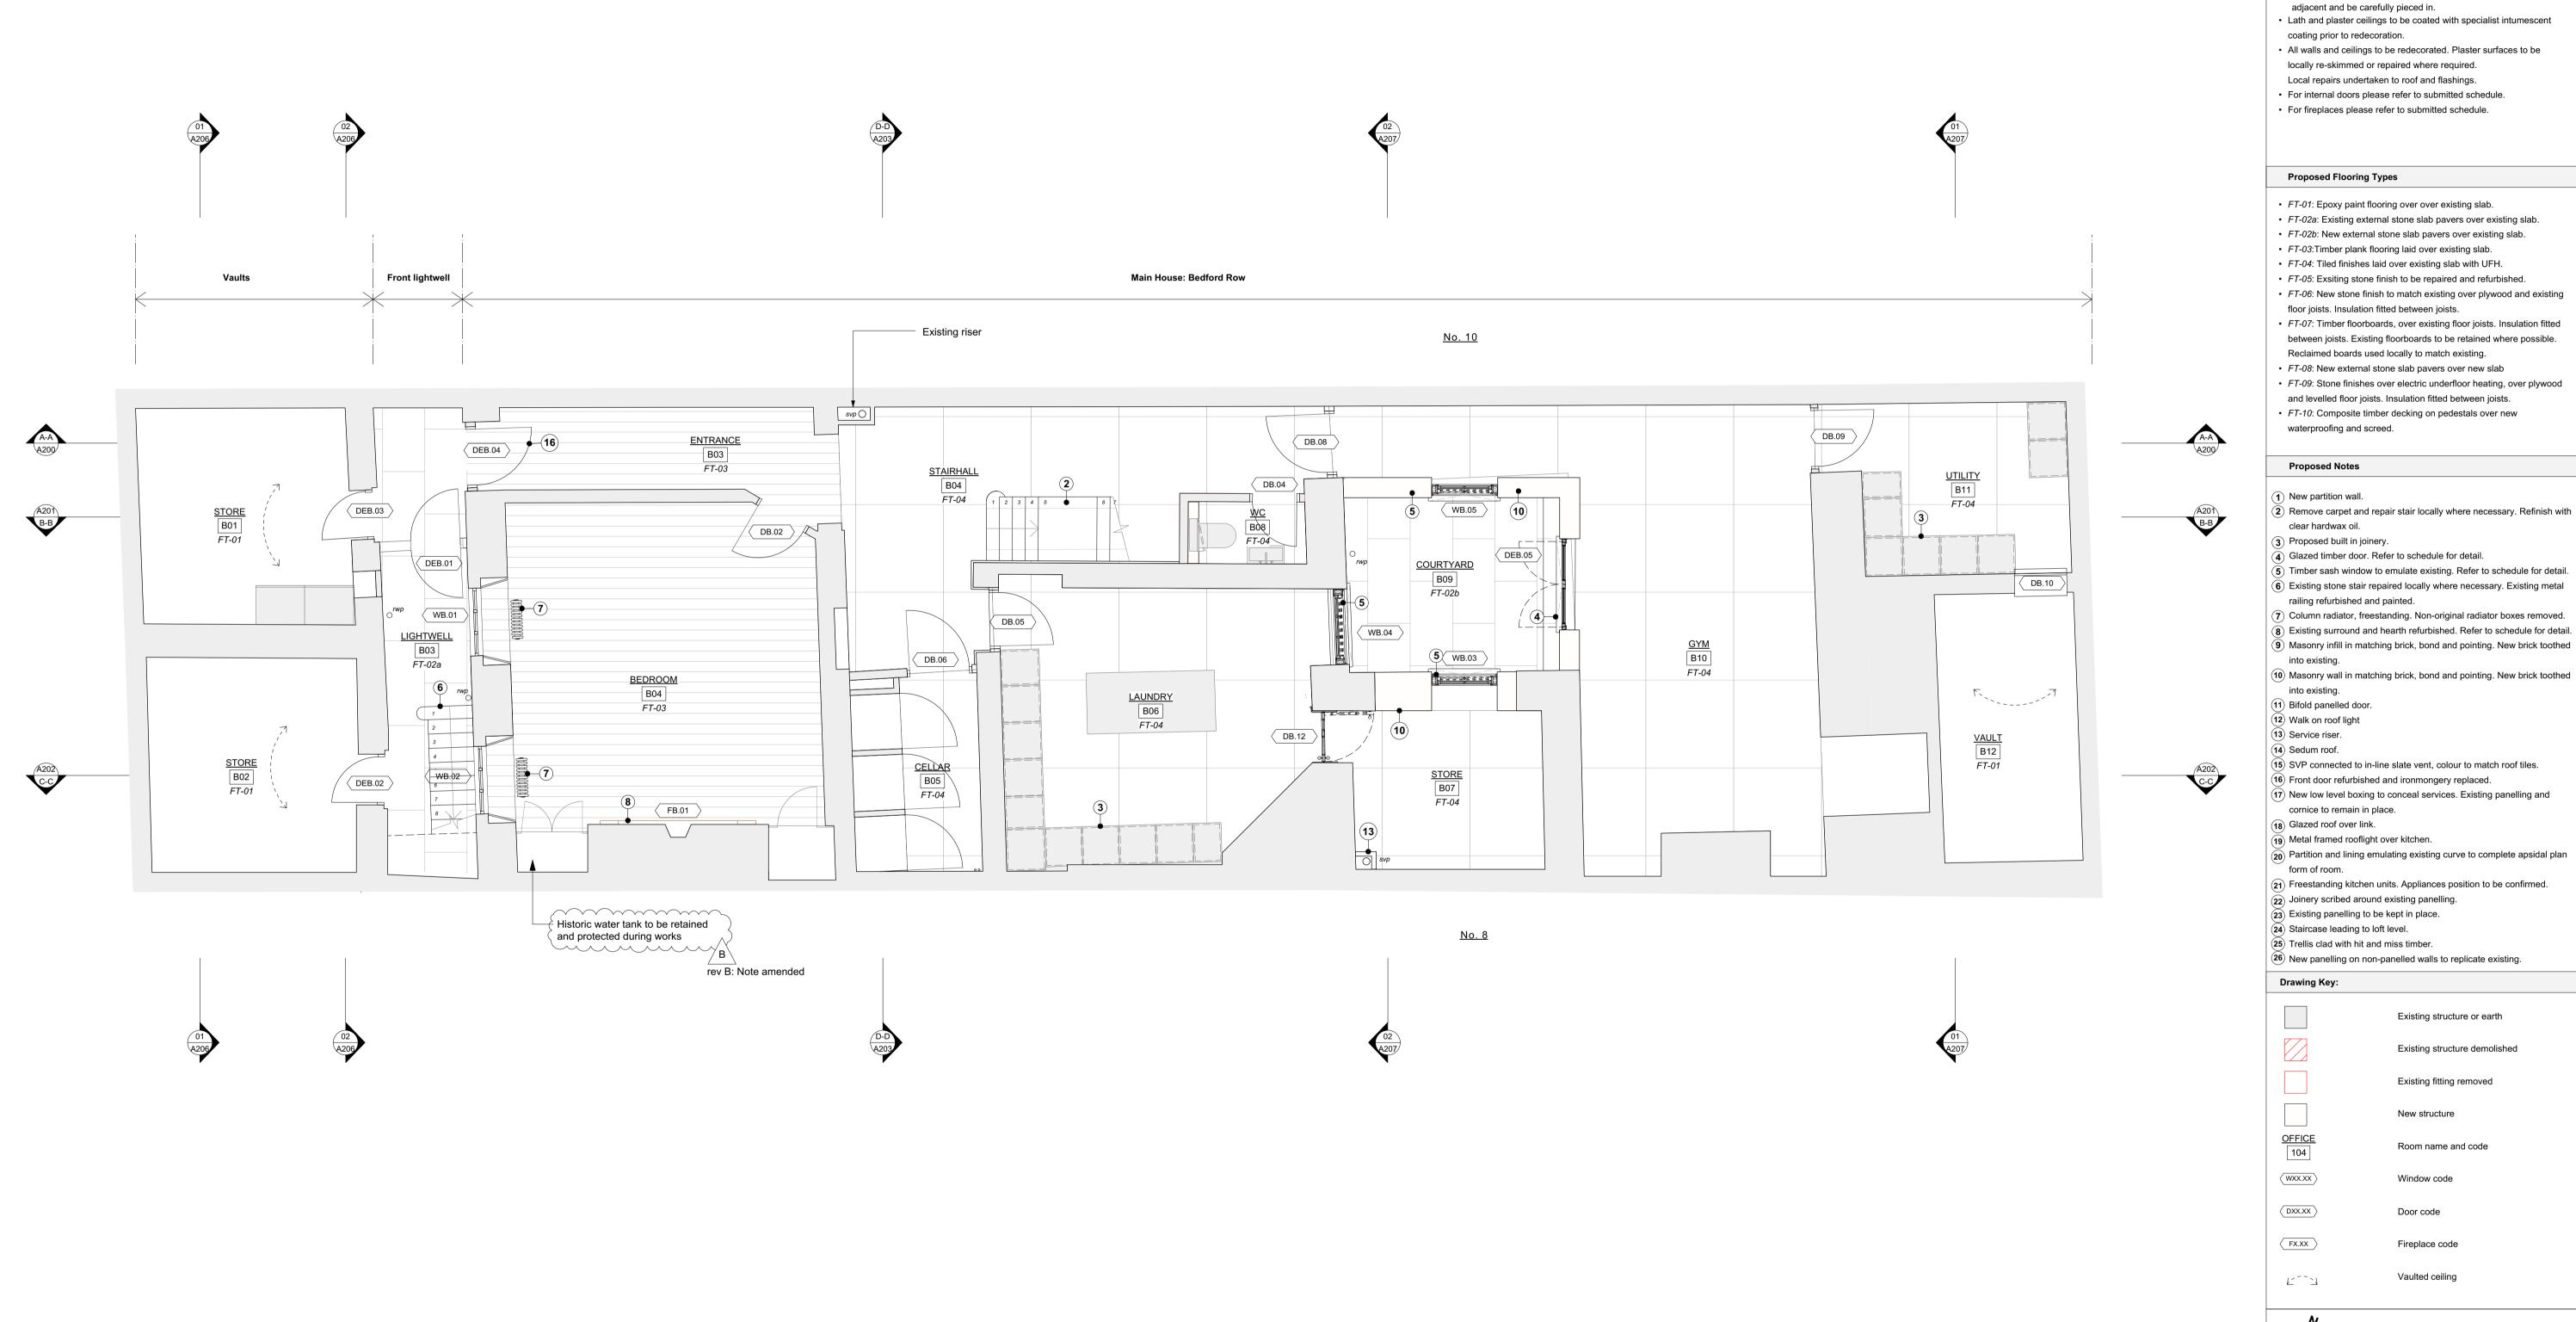

- All walls and ceilings to be redecorated. Plaster surfaces to be

- FT-04: Tiled finishes laid over existing slab with UFH.
- FT-05: Exsiting stone finish to be repaired and refurbished.
- FT-06: New stone finish to match existing over plywood and existing
- FT-07: Timber floorboards, over existing floor joists. Insulation fitted
- between joists. Existing floorboards to be retained where possible.
- Reclaimed boards used locally to match existing.
- FT-08: New external stone slab pavers over new slab
- FT-09: Stone finishes over electric underfloor heating, over plywood
- FT-10: Composite timber decking on pedestals over new
- (2) Remove carpet and repair stair locally where necessary. Refinish with

- (8) Existing surround and hearth refurbished. Refer to schedule for detail.
- (9) Masonry infill in matching brick, bond and pointing. New brick toothed

- (17) New low level boxing to conceal services. Existing panelling and
- (20) Partition and lining emulating existing curve to complete apsidal plan

• FT-10: Composite timber decking on pedestals over new

waterproofing and screed.

**Proposed Notes** 

1 New partition wall.

(2) Remove carpet and repair stair locally where necessary. Refinish with clear hardwax oil.

(3) Proposed built in joinery.

(4) Glazed timber door. Refer to schedule for detail.

5 Timber sash window to emulate existing. Refer to schedule for detail. 6 Existing stone stair repaired locally where necessary. Existing metal

railing refurbished and painted. (7) Column radiator, freestanding. Non-original radiator boxes removed.

(8) Existing surround and hearth refurbished. Refer to schedule for detail. (9) Masonry infill in matching brick, bond and pointing. New brick toothed

into existing. 10 Masonry wall in matching brick, bond and pointing. New brick toothed

into existing. (11) Bifold panelled door.

(12) Walk on roof light

(13) Service riser

(14) Sedum roof

SVP connected to in-line slate vent, colour to match roof tiles

(16) Front door refurbished and ironmongery replaced. (17) Shower and WC enclosure tiled and bonded to plywood and spaced

away from the wall panelling with battens.

(18) Glazed roof over link.

(19) Metal framed rooflight over kitchen. Partition and lining emulating existing curve to complete. apsidal plan

form of room.

(21) Freestanding kitchen units.

Joinery scribed around existing panelling. (23) Existing panelling relocated to northern wall of kitchen.

(24) Staircase leading to loft level

(25) Trellis clad with hit and miss timber