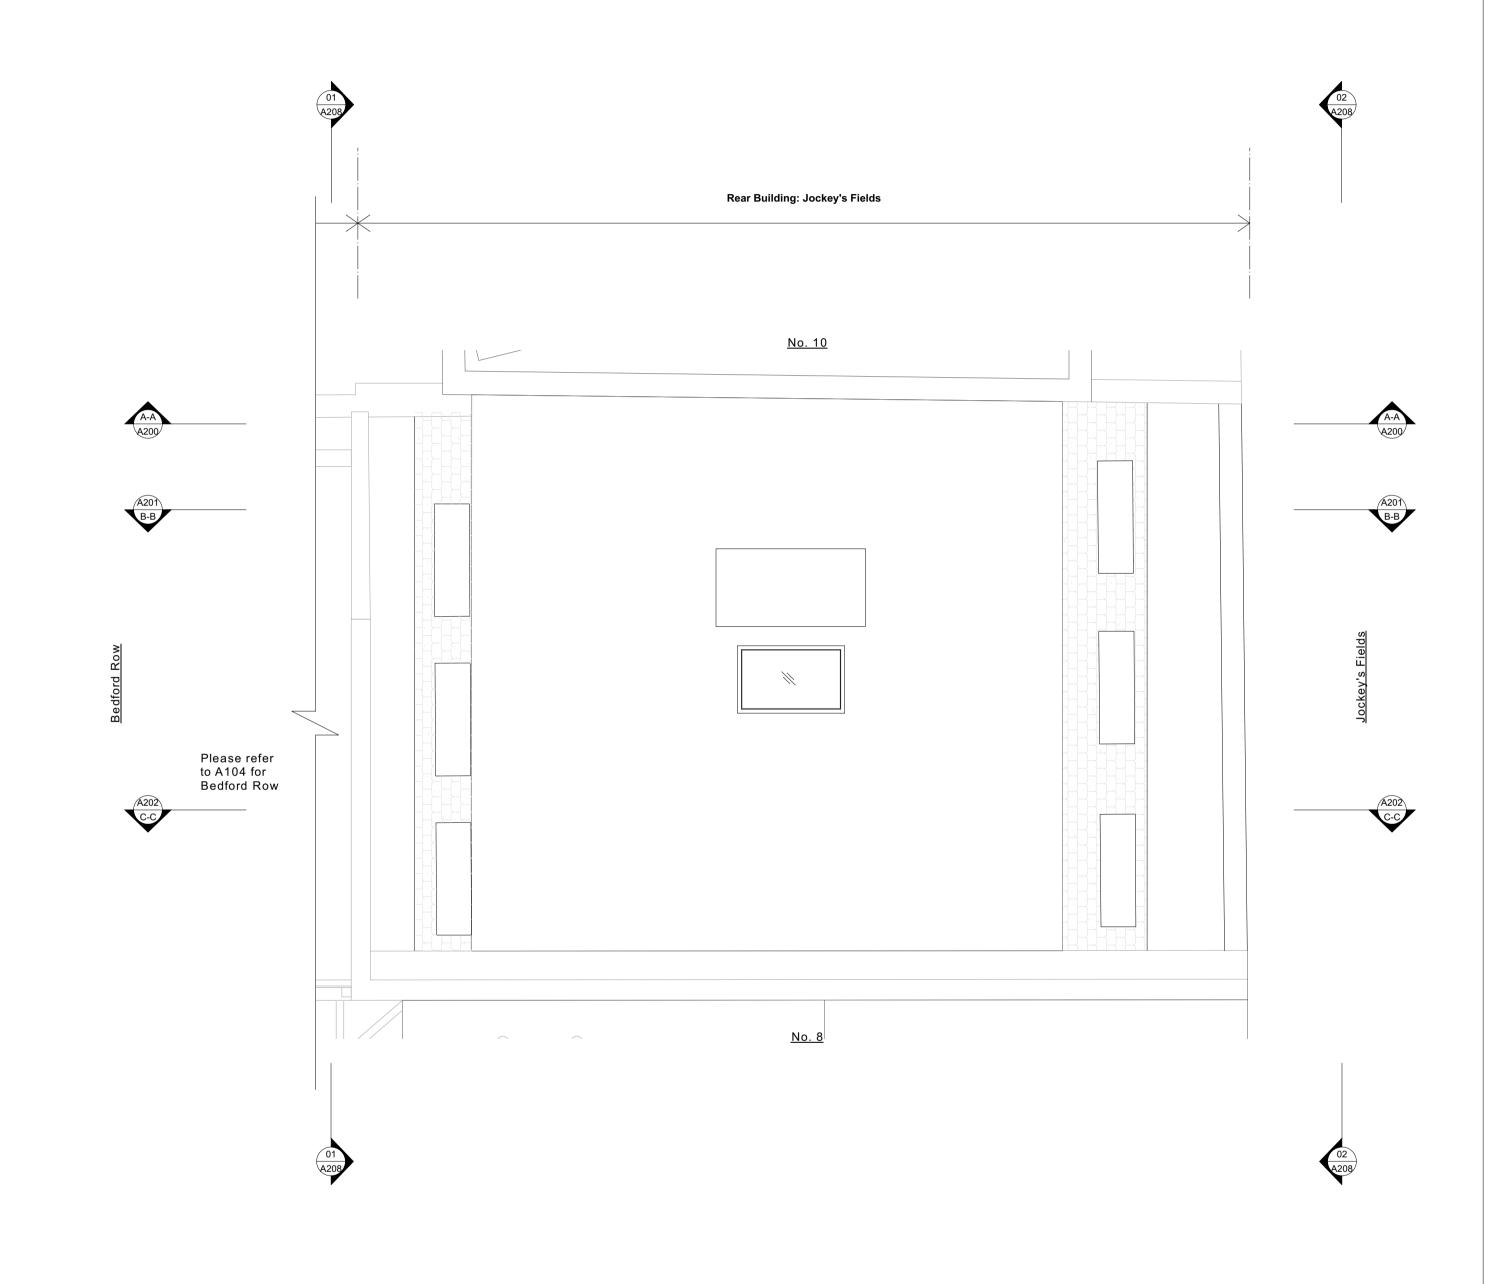

Jockey's Fields Second Floor Plan - Proposed

A107 Scale: 1:50

Jockey's Fields Roof Plan - Proposed

Scale: 1:50

| Drawing Location Key | DRAWIN     |
|----------------------|------------|
|                      | Pro        |
|                      | Se         |
|                      | Sec<br>Joe |
|                      |            |
|                      | 厶          |
|                      | DRAWN IM   |

## **Quinn Architects** Proposed General Arrangement Second Floor and Roof Plan ockey's Fields

Rochelle School Arnold Circus London E2 7ES +44 (0)20 7613 3843 www.quinnuk.com

CHECKED BY 1:50 @ A1 / 1:100 @ A3 DRAWING STATUS QA220 A107 Α **Planning** 