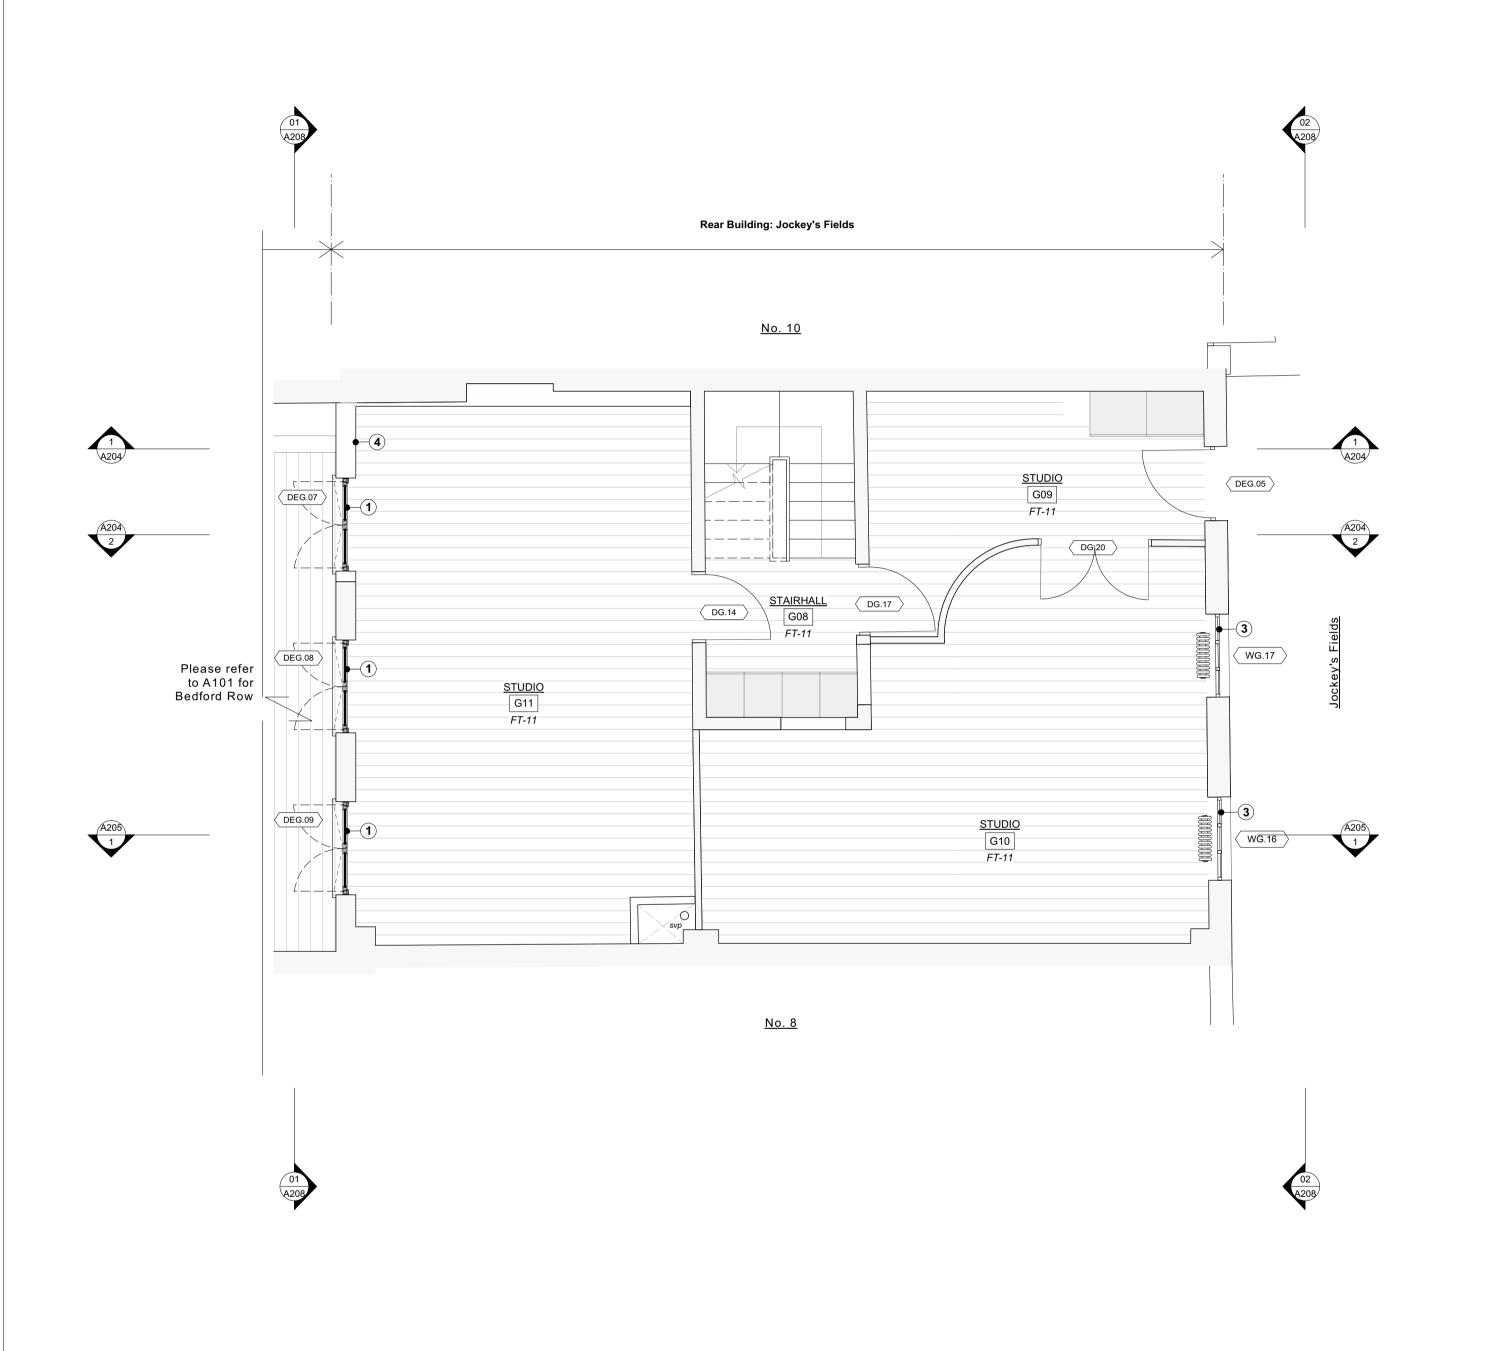

• FT-11: New hard finishes for office use • Existing brickwork to be locally re-pointed and repaired • FT-12: Tiled finishes for bathroom where required. • Window boxes, architraves and shutters to be repaired locally where required and redecorated. Proposed Notes New mechanical, electrical and plumbing services installed throughout. New skirtings and cornices throughout

Water Mist system installed throughout for fire safety

• Local repairs undertaken to roof and flashings.

Generally

1 New metal frame glazed double door 2 New metal frame casement window 3 Existing window refurbished 4 Cavity masonry wall infilled following demolition of outrigger. Facing brick to match existing.

1 New metal frame glazed double door

4 Cavity masonry wall infilled following demolition of

outrigger. Facing brick to match existing.

2 New metal frame casement window

3 Existing window refurbished

Drawing Location Key