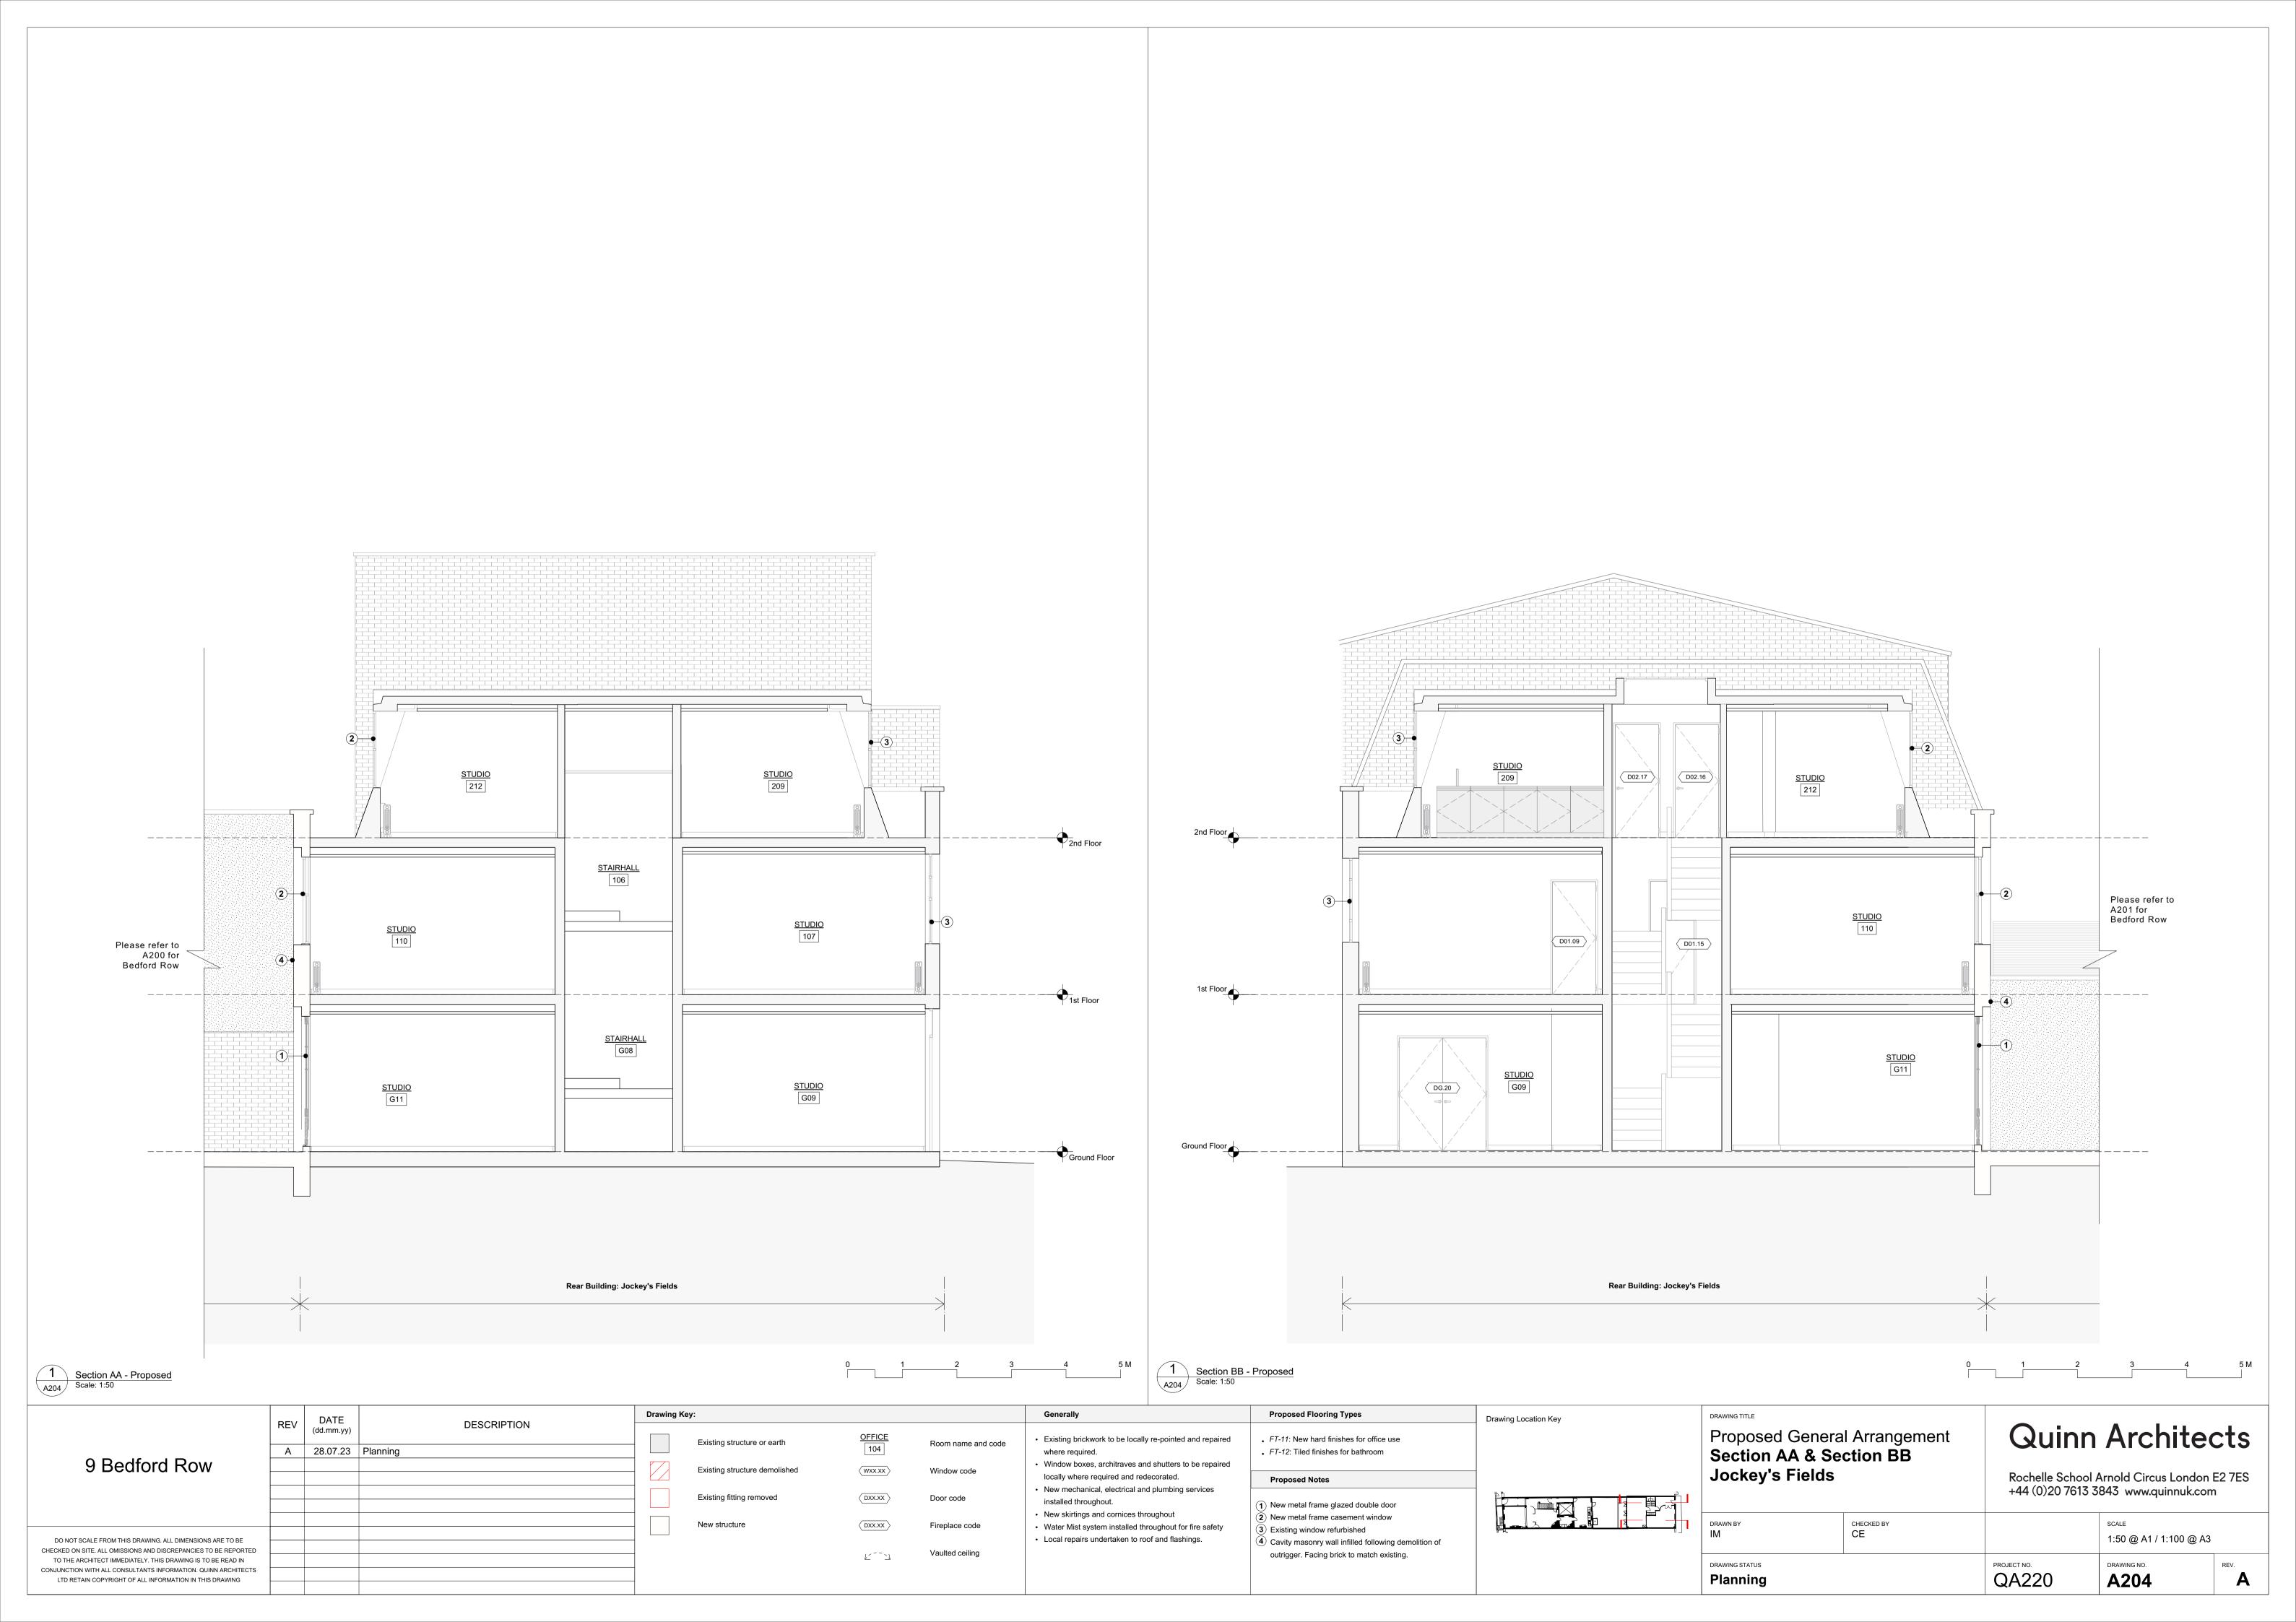

| DRAWING IIILE                |
|------------------------------|
| Proposed General Arrangement |
| Section DD                   |

## **Quinn Architects**

CHECKED BY 1:50 @ A1 / 1:100 @ A3 DRAWING STATUS QA220 **A203 Planning** Α

• Existing brickwork to be locally re-pointed and repaired where Window boxes, architraves and shutters to be repaired locally where

Generally

required and redecorated.

New mechanical, electrical and plumbing services installed throughout.

Joists to be inspected by structural engineer, and where required strengthened by doubling up of joists. Sound joists to be levelled with plywood wedges fixed to tops of joists. Where new skirtings are required, they are to be made to match

existing profiles.

Existing panelling and mouldings to be stripped of paint with poultice paint removal system, then locally repaired and decorated.

 Any new panelled partitions or mouldings are to match those adjacent and be carefully pieced in.

 Lath and plaster ceilings to be coated with specialist intumescent coating prior to redecoration.

Water Mist system installed throughout for fire safety

All walls and ceilings to be redecorated. Plaster surfaces to be

locally re-skimmed or repaired where required. Local repairs undertaken to roof and flashings.

• For internal doors please refer to submitted schedule. • For fireplaces please refer to submitted schedule.

**Proposed Flooring Types** 

• FT-01: Epoxy paint flooring over over existing slab. • FT-02a: Existing external stone slab pavers over existing slab.

• FT-02b: New external stone slab pavers over existing slab.

• FT-03:Timber plank flooring laid over existing slab. • FT-04: Tiled finishes laid over existing slab with UFH.

• FT-05: Coir mat, over plywood and existing floor joists. Insulation

fitted between joists.

• FT-06: Stone finishes over plywood and existing floor joists. Insulation fitted between joists.

• FT-07: Timber floorboards, over existing floor joists. Insulation fitted between joists. Existing floorboards to be retained where possible.

Reclaimed boards used locally to match existing. • FT-08: New external stone slab pavers over new slab

• FT-09: Stone finishes over electric underfloor heating, over plywood and levelled floor joists. Insulation fitted between joists.

• FT-10: Composite timber decking on pedestals over new

waterproofing and screed.

**Proposed Notes** 

1 New partition wall.

(2) Remove carpet and repair stair locally where necessary. Refinish with clear hardwax oil.

(3) Proposed built in joinery.

(4) Glazed timber door. Refer to schedule for detail.

5 Timber sash window to emulate existing. Refer to schedule for detail. 6 Existing stone stair repaired locally where necessary. Existing metal

railing refurbished and painted. (7) Column radiator, freestanding. Non-original radiator boxes removed.

(8) Existing surround and hearth refurbished. Refer to schedule for detail. (9) Masonry infill in matching brick, bond and pointing. New brick toothed

into existing. 10 Masonry wall in matching brick, bond and pointing. New brick toothed

into existing. (11) Bifold panelled door.

(12) Walk on roof light

(13) Service riser

(14) Sedum roof

SVP connected to in-line slate vent, colour to match roof tiles

(16) Front door refurbished and ironmongery replaced. (17) Shower and WC enclosure tiled and bonded to plywood and spaced

away from the wall panelling with battens.

(18) Glazed roof over link.

(19) Metal framed rooflight over kitchen. Partition and lining emulating existing curve to complete. apsidal plan

form of room.

(21) Freestanding kitchen units.

Joinery scribed around existing panelling. (23) Existing panelling relocated to northern wall of kitchen.

(24) Staircase leading to loft level

(25) Trellis clad with hit and miss timber

Drawing Key:

Existing structure or earth Existing structure demolished

Room name and code

Existing fitting removed

New structure

OFFICE 104 (WXX.XX) Window code

DXX.XX Door code

FX.XX Fireplace code

Vaulted ceiling

Rochelle School Arnold Circus London E2 7ES +44 (0)20 7613 3843 www.quinnuk.com

**Proposed Flooring Types** 

Proposed Notes

• FT-11: New hard finishes for office use

• FT-12: Tiled finishes for bathroom

1 New metal frame glazed double door

4 Cavity masonry wall infilled following demolition of

outrigger. Facing brick to match existing.

2 New metal frame casement window

3 Existing window refurbished

Drawing Location Key