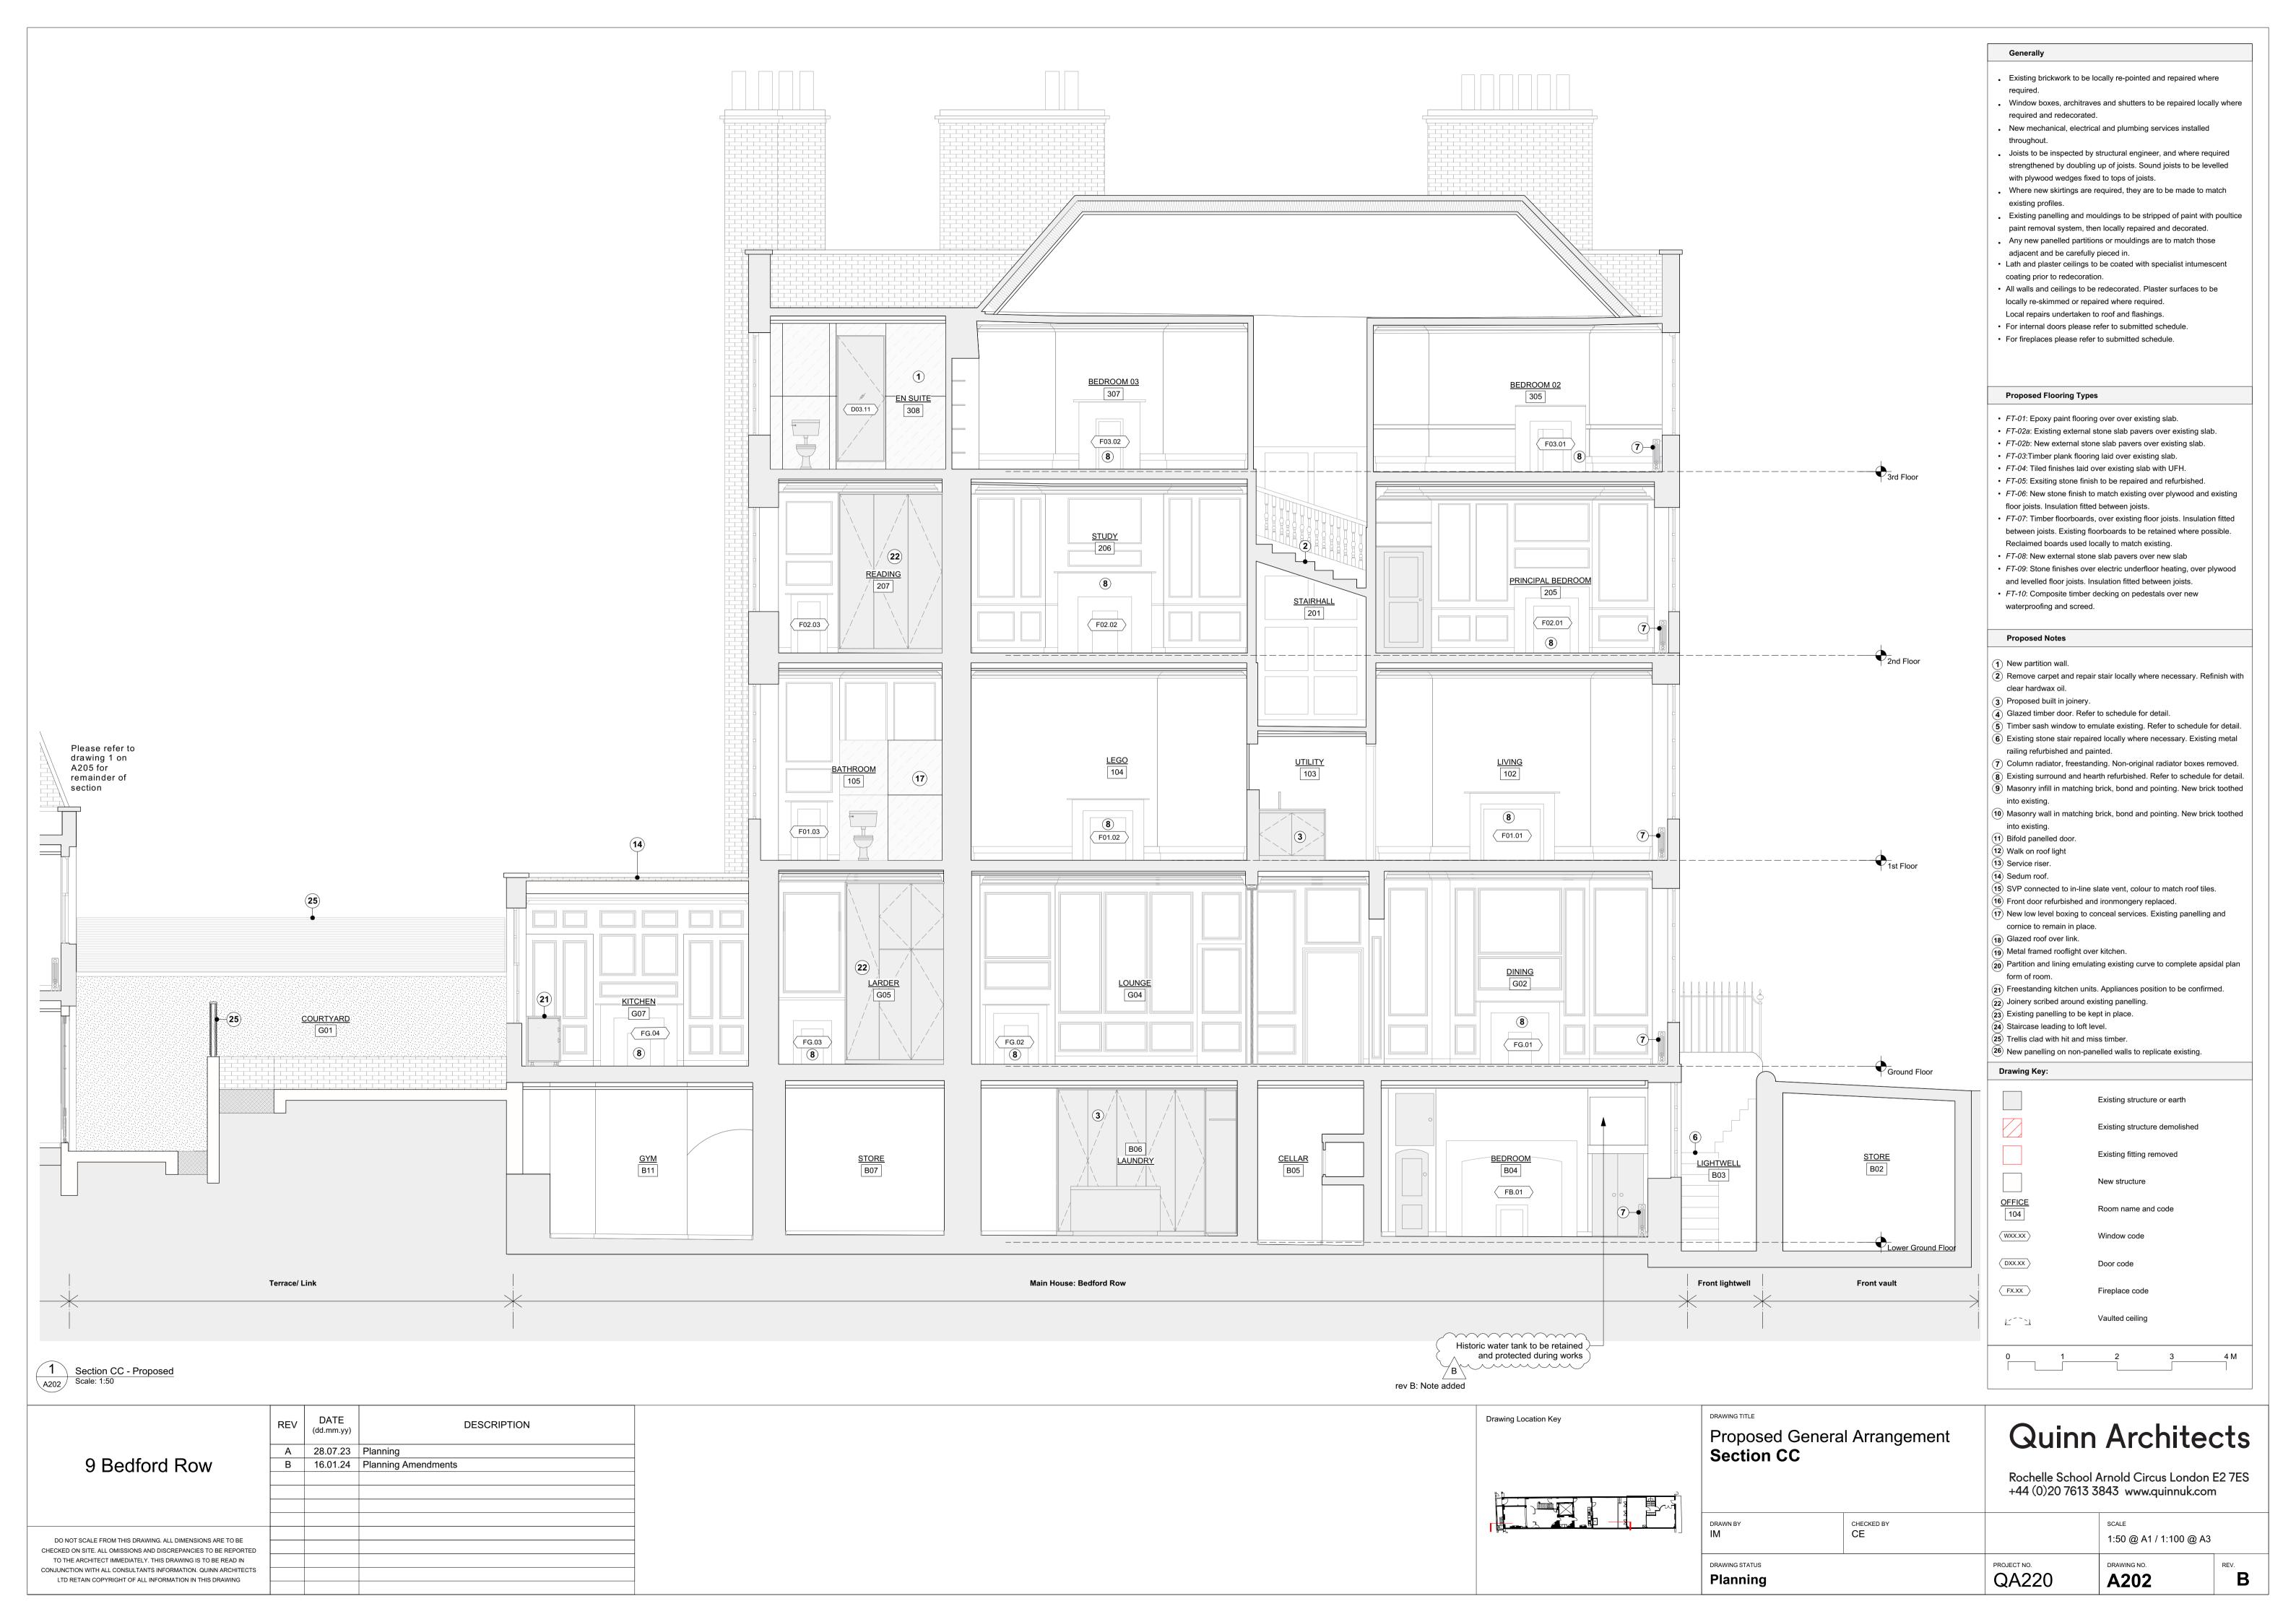

Generally

- Existing brickwork to be locally re-pointed and repaired where
- Window boxes, architraves and shutters to be repaired locally where
- required and redecorated. New mechanical, electrical and plumbing services installed
- throughout.
- Joists to be inspected by structural engineer, and where required strengthened by doubling up of joists. Sound joists to be levelled with plywood wedges fixed to tops of joists.
- Where new skirtings are required, they are to be made to match existing profiles. Existing panelling and mouldings to be stripped of paint with poultice
- paint removal system, then locally repaired and decorated. Any new panelled partitions or mouldings are to match those

- All walls and ceilings to be redecorated. Plaster surfaces to be

- FT-04: Tiled finishes laid over existing slab with UFH.
- FT-05: Exsiting stone finish to be repaired and refurbished.
- FT-06: New stone finish to match existing over plywood and existing
- FT-07: Timber floorboards, over existing floor joists. Insulation fitted
- between joists. Existing floorboards to be retained where possible.
- Reclaimed boards used locally to match existing.
- FT-08: New external stone slab pavers over new slab
- FT-09: Stone finishes over electric underfloor heating, over plywood
- FT-10: Composite timber decking on pedestals over new
- (2) Remove carpet and repair stair locally where necessary. Refinish with

- (8) Existing surround and hearth refurbished. Refer to schedule for detail.
- (9) Masonry infill in matching brick, bond and pointing. New brick toothed

- (17) New low level boxing to conceal services. Existing panelling and
- (20) Partition and lining emulating existing curve to complete apsidal plan

Generally

required and redecorated.

New mechanical, electrical and plumbing services installed throughout.

Joists to be inspected by structural engineer, and where required strengthened by doubling up of joists. Sound joists to be levelled with plywood wedges fixed to tops of joists. Where new skirtings are required, they are to be made to match

existing profiles.

Existing panelling and mouldings to be stripped of paint with poultice paint removal system, then locally repaired and decorated.

 Any new panelled partitions or mouldings are to match those adjacent and be carefully pieced in.

 Lath and plaster ceilings to be coated with specialist intumescent coating prior to redecoration.

Water Mist system installed throughout for fire safety

All walls and ceilings to be redecorated. Plaster surfaces to be

locally re-skimmed or repaired where required. Local repairs undertaken to roof and flashings.

• For internal doors please refer to submitted schedule. • For fireplaces please refer to submitted schedule.

**Proposed Flooring Types** 

• FT-01: Epoxy paint flooring over over existing slab. • FT-02a: Existing external stone slab pavers over existing slab.

• FT-02b: New external stone slab pavers over existing slab.

• FT-03:Timber plank flooring laid over existing slab. • FT-04: Tiled finishes laid over existing slab with UFH.

• FT-05: Coir mat, over plywood and existing floor joists. Insulation

fitted between joists.

• FT-06: Stone finishes over plywood and existing floor joists. Insulation fitted between joists.

• FT-07: Timber floorboards, over existing floor joists. Insulation fitted between joists. Existing floorboards to be retained where possible.

Reclaimed boards used locally to match existing. • FT-08: New external stone slab pavers over new slab

• FT-09: Stone finishes over electric underfloor heating, over plywood and levelled floor joists. Insulation fitted between joists.

• FT-10: Composite timber decking on pedestals over new

waterproofing and screed.

**Proposed Notes** 

1 New partition wall.

(2) Remove carpet and repair stair locally where necessary. Refinish with clear hardwax oil.

(3) Proposed built in joinery.

(4) Glazed timber door. Refer to schedule for detail.

5 Timber sash window to emulate existing. Refer to schedule for detail. 6 Existing stone stair repaired locally where necessary. Existing metal

railing refurbished and painted. (7) Column radiator, freestanding. Non-original radiator boxes removed.

(8) Existing surround and hearth refurbished. Refer to schedule for detail. (9) Masonry infill in matching brick, bond and pointing. New brick toothed

into existing. 10 Masonry wall in matching brick, bond and pointing. New brick toothed

into existing. (11) Bifold panelled door.

(12) Walk on roof light

(13) Service riser

(14) Sedum roof

SVP connected to in-line slate vent, colour to match roof tiles

(16) Front door refurbished and ironmongery replaced. (17) Shower and WC enclosure tiled and bonded to plywood and spaced

away from the wall panelling with battens.

(18) Glazed roof over link.

(19) Metal framed rooflight over kitchen. Partition and lining emulating existing curve to complete. apsidal plan

form of room.

(21) Freestanding kitchen units.

Joinery scribed around existing panelling. (23) Existing panelling relocated to northern wall of kitchen.

(24) Staircase leading to loft level

(25) Trellis clad with hit and miss timber

Drawing Key:

Existing structure or earth Existing structure demolished

Room name and code

Existing fitting removed

New structure

OFFICE 104 (WXX.XX) Window code

DXX.XX Door code

FX.XX Fireplace code

Vaulted ceiling

Rochelle School Arnold Circus London E2 7ES +44 (0)20 7613 3843 www.quinnuk.com

**Proposed Flooring Types** 

Proposed Notes

• FT-11: New hard finishes for office use

• FT-12: Tiled finishes for bathroom