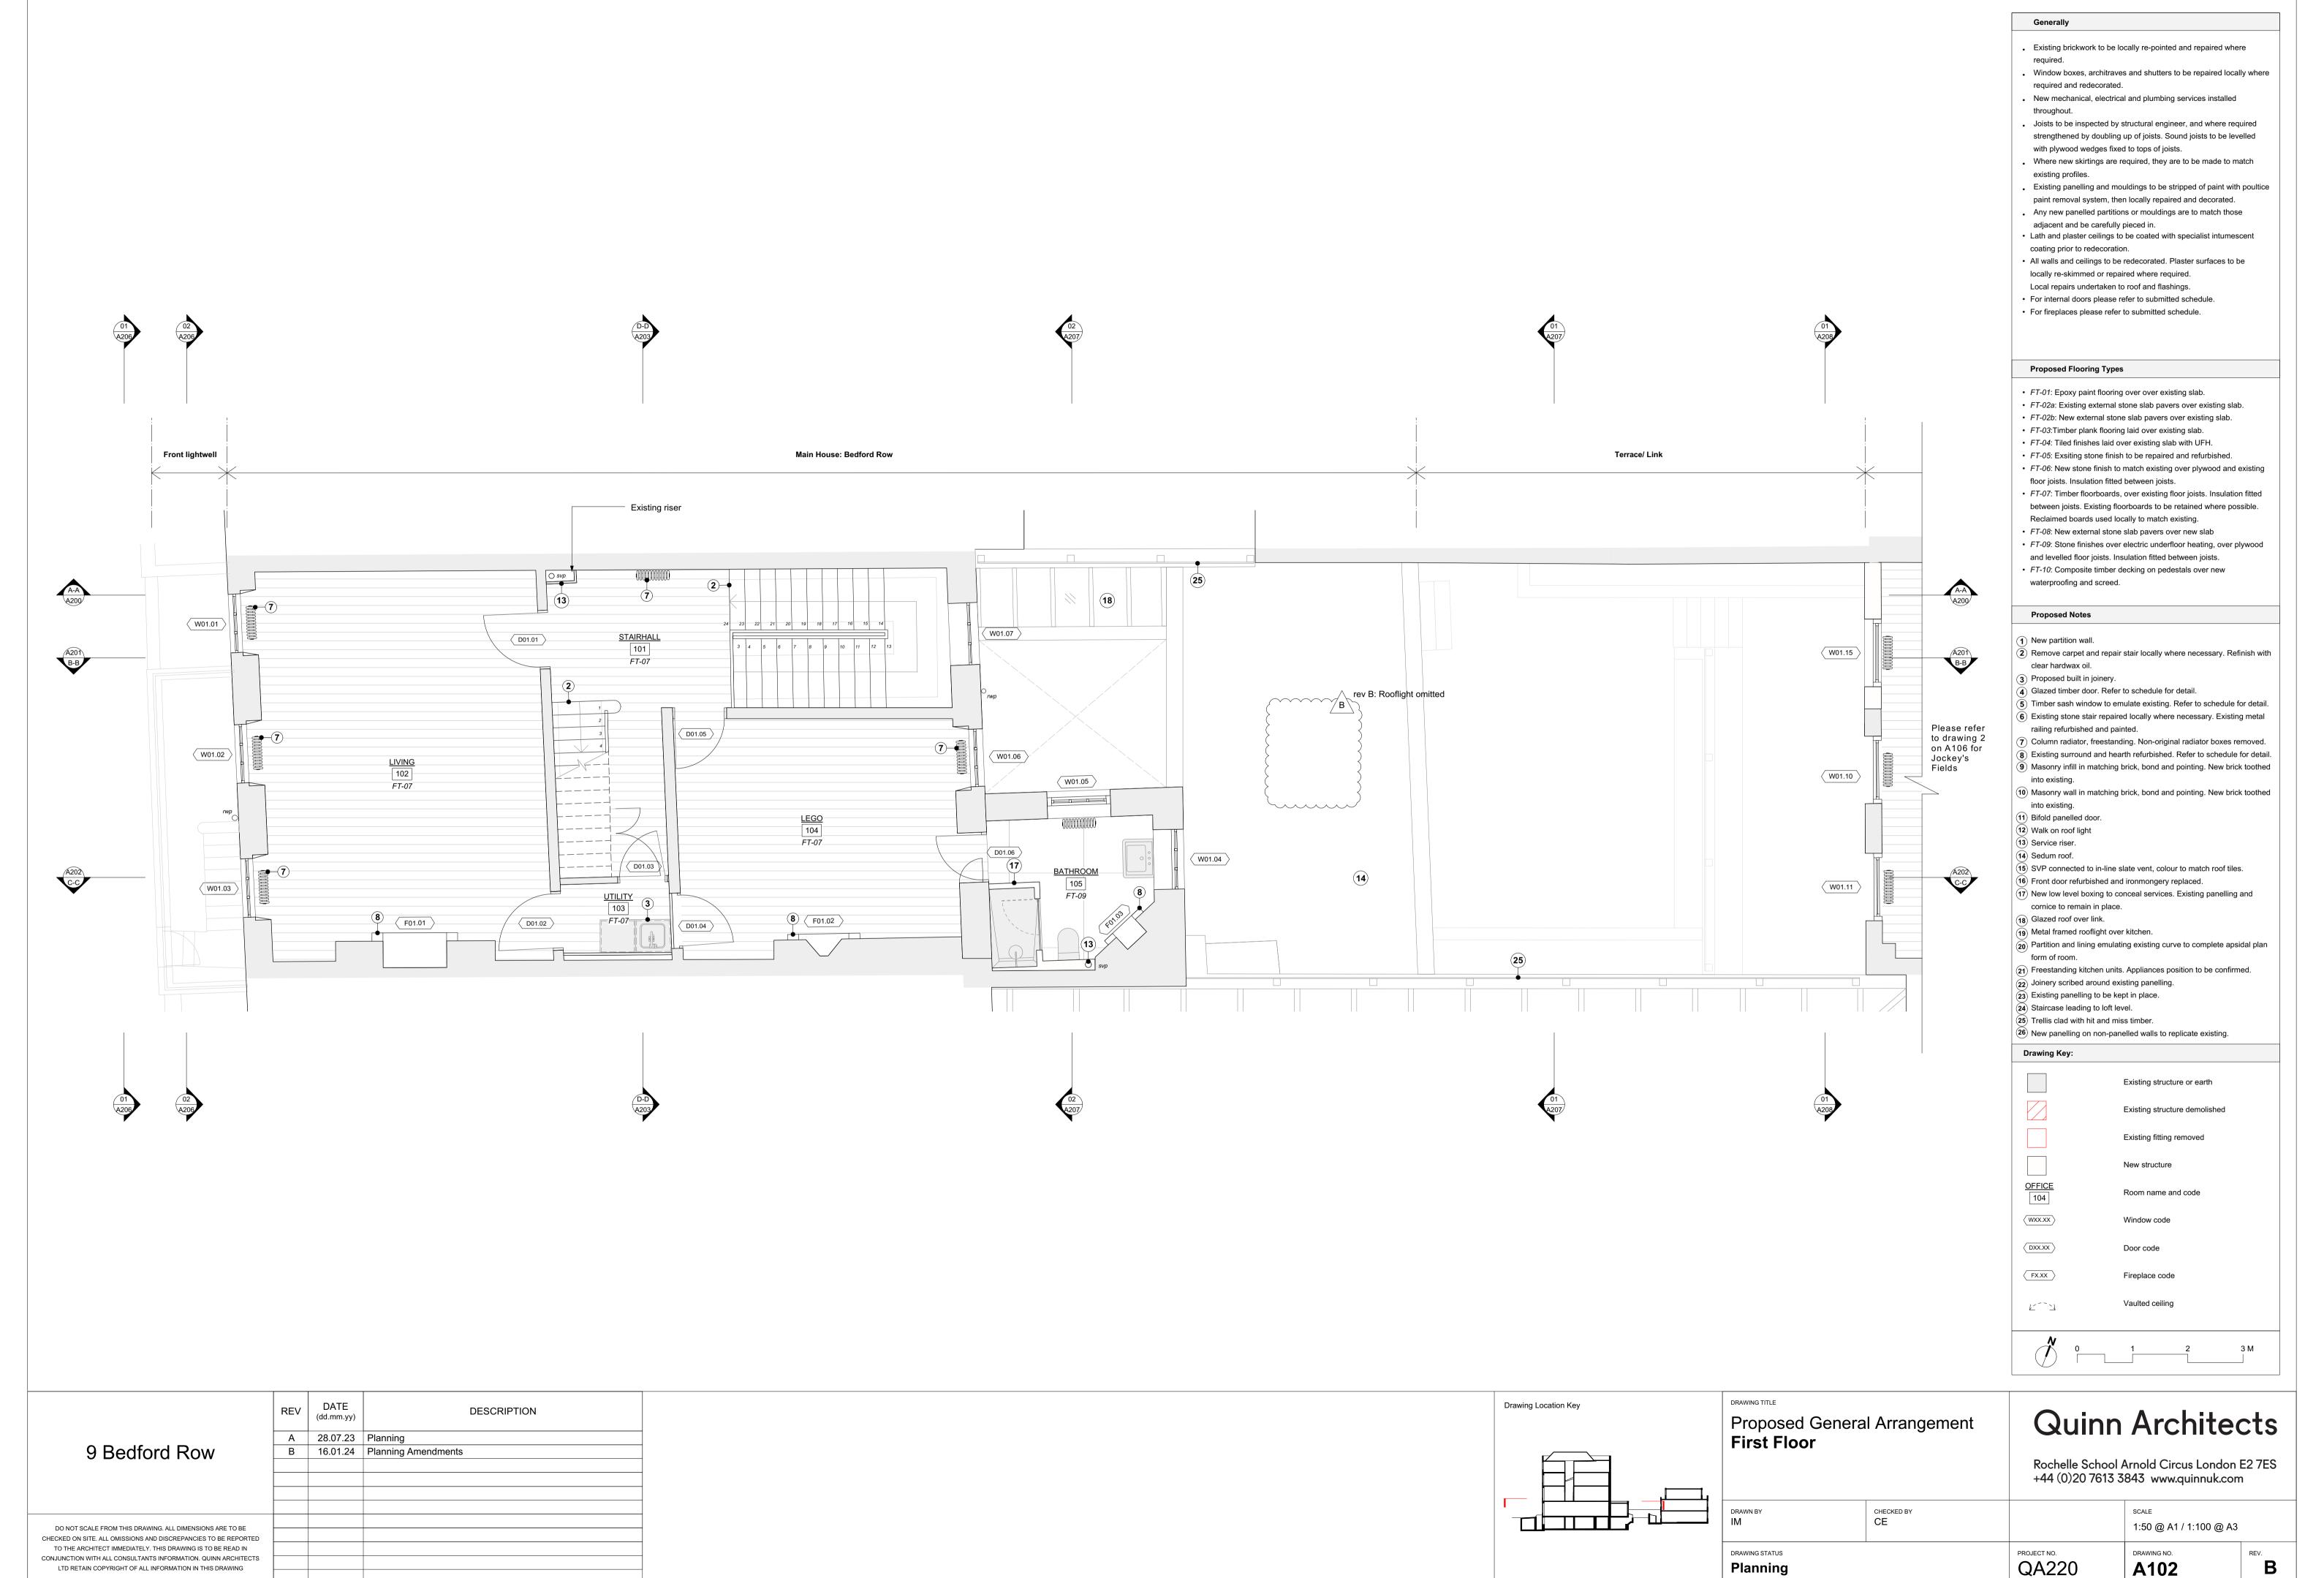

- All walls and ceilings to be redecorated. Plaster surfaces to be

- FT-04: Tiled finishes laid over existing slab with UFH.
- FT-05: Exsiting stone finish to be repaired and refurbished.
- FT-06: New stone finish to match existing over plywood and existing
- FT-07: Timber floorboards, over existing floor joists. Insulation fitted
- between joists. Existing floorboards to be retained where possible.
- Reclaimed boards used locally to match existing.
- FT-08: New external stone slab pavers over new slab
- FT-09: Stone finishes over electric underfloor heating, over plywood
- FT-10: Composite timber decking on pedestals over new
- (2) Remove carpet and repair stair locally where necessary. Refinish with

- (8) Existing surround and hearth refurbished. Refer to schedule for detail.
- (9) Masonry infill in matching brick, bond and pointing. New brick toothed

- (17) New low level boxing to conceal services. Existing panelling and
- (20) Partition and lining emulating existing curve to complete apsidal plan

• FT-10: Composite timber decking on pedestals over new

waterproofing and screed.

**Proposed Notes** 

1 New partition wall.

(2) Remove carpet and repair stair locally where necessary. Refinish with clear hardwax oil.

(3) Proposed built in joinery.

(4) Glazed timber door. Refer to schedule for detail.

5 Timber sash window to emulate existing. Refer to schedule for detail. 6 Existing stone stair repaired locally where necessary. Existing metal

railing refurbished and painted. (7) Column radiator, freestanding. Non-original radiator boxes removed.

(8) Existing surround and hearth refurbished. Refer to schedule for detail. (9) Masonry infill in matching brick, bond and pointing. New brick toothed

into existing. 10 Masonry wall in matching brick, bond and pointing. New brick toothed

into existing. (11) Bifold panelled door.

(12) Walk on roof light

(13) Service riser

(14) Sedum roof

SVP connected to in-line slate vent, colour to match roof tiles

(16) Front door refurbished and ironmongery replaced. (17) Shower and WC enclosure tiled and bonded to plywood and spaced

away from the wall panelling with battens.

(18) Glazed roof over link.

(19) Metal framed rooflight over kitchen. Partition and lining emulating existing curve to complete. apsidal plan

form of room.

(21) Freestanding kitchen units.

Joinery scribed around existing panelling. (23) Existing panelling relocated to northern wall of kitchen.

(24) Staircase leading to loft level

(25) Trellis clad with hit and miss timber